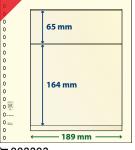

APHIL®-cardboard, which protects a stamp collection from the aging process and harmful environmental influences. Keep your stamp collection in pristine condition for decades.

Format: 272 x 296 mm Paper weight: 200 g / sqm

Made in Germany INSERTS FOR WRITE-UPS see page 64.

## **ADVANTAGE OFFER:**

# COMPANION SET REGULAR (1124) INCL. 2 PACKAGES T-BLANK PAGES OR DT-BLANK PAGES OF YOUR CHOICE

#### Scope of Delivery:

Companion set REGULAR (Order-Nr. 1124), incl. 2x pack of 10 T-Blank Pages of your choice



1 POCKET



₩ 802101 ₩ 802101P (Pack of 10) Matching inserts for write-ups: A



≒ 802102 ≒ 802102P (Pack of 10) Matching inserts for write-ups: A



₩ 802108 ₩ 802108P (Pack of 10) Matching inserts for write-ups: A



≒ 802109 ≒ 802109P (Pack of 10) Matching inserts for write-ups: B



₩ 802203 ₩ 802203P (Pack of 10) Matching inserts for write-ups: A



₹ 802204P (Pack of 10)
Matching inserts for write-ups: A



₩ 802210 ₩ 802210P (Pack of 10) Matching inserts for write-ups: A



₹ 802211 ₹ 802211P (Pack of 10) Matching inserts for write-ups: A



≒ 802217 ≒ 802217P (Pack of 10) Matching inserts for write-ups: E



≒ 802218 ≒ 802218P (Pack of 10) Matching inserts for write-ups: E



票 802103 票 802103P (Pack of 10) Matching inserts for write-ups: A



≒ 802104 ≒ 802104P (Pack of 10) Matching inserts for write-ups: A



≒ 802105 ≒ 802105P (Pack of 10) Matching inserts for write-ups: A



₩ 802106 ₩ 802106P (Pack of 10) Matching inserts for write-ups: E



₩ 802107 ₩ 802107P (Pack of 10) Matching inserts for write-ups: A



≒ 802110 ≒ 802110P (Pack of 10) Matching inserts