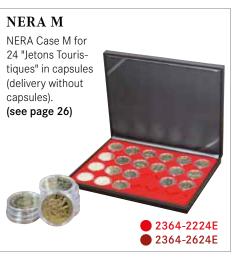

## **NER** A

This case offers you the possibility of choosing different inserts from our large assortment of light red, dark red, dark blue or black coin box inserts.

Format: 298 x 243 x 35 mm

**NERA Case M** 

 $\Xi$  2364-... (+ with insert of your choice\*)

NERA Case M PLUS - with window ₹ 2367-... (+ with insert of your choice\*)

\*Sketches of the most popular NERA case coin inserts as well as the available colours are illustrated here. Please quote the order-no. of the selected tray when placing your order.