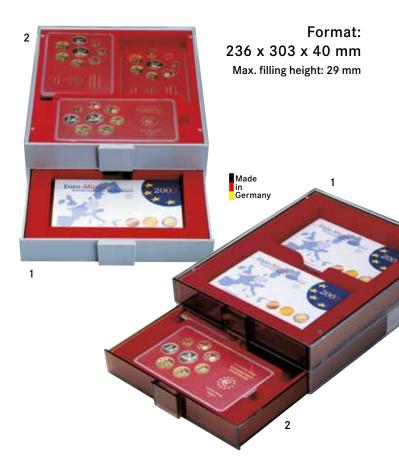

## **COLLECTION BOX**

## HEIGHT 40 mm - EXTRA ROOM FOR **COLLECTORS SPECIAL WISHES!**

#### 1 Collection Box »Eplalux«

Two rectangular compartments hold a maximum of 24 mint sets of coins issued by the German Federal Bank. Size: 170 x 107 mm.

₹ 2408 Standard

₹ 2468 Smoked glass

#### 2 Collection Box »Eplalux«

Holds up to 12 "Eplalux" cases (proof sets of the German Federal Bank) in three rectangular compartments.

Size: 160 x 100 mm.

₹ 2407 Standard ₹ 2467 Smoked glass

in proof-like quality

LINDNER coin boxes, d-boxes and collection boxes can be mixed and stacked on top of each other. Only the height of each box is different!

An extensive description of the LINDNER collection box system and all its possibilities are found on pages 96-97. Fitting cases on page 22.