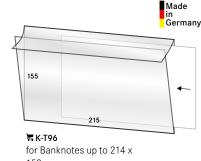

the covers can be mounted individually on each album page. In this way, the protective covers can be integrated into any conventional collection system.



e.g. for Banknotes Pack of 25



e.g. for Banknotes US-Dollar Pack of 25



e.g. for FDC Pack of 25



e.g. for European Envelopes long Pack of 25



e.g. for DIN A5, ETB's Pack of 25

A detailed description of the LINDNER protective sleeves or LINDNER T-freestyle protective sleeves with all possibilities can be found on page 90/91.

## FOLDING SLEEVES WITH FLAP FOR BANKNOTES

Simple and gentle insertion and protection of the collectibles. Simply open and insert slip, close and secure with folding flap. Best protection made of hard-PVC-foil.



for Banknotes up to 178 x 103 mm Pack of 50



for Banknotes up to 201 x 127 mm Pack of 50



152 mm Pack of 50

### Identification according to Regulation (EC) No. 1272/2008 Statements:

## ERNI A ( \$8070)

## Caution

H315 Causes skin irritation. H319 Causes serious eye irritation.

H411 Toxic to aquatic life with long lasting effects.





## ERNI B ( 8071)

#### Caution

H290 Can be corrosive to metals. H315 Causes skin irritation.

H319 Causes serious eye irritation. H317 Can cause allergic reactions to your skin.

H351 Suspected of causing cancer

H373 May cause damage to organs through prolonged or repeated exposure.







# Made in Germany

## **ERNI CARE PRODUCTS**

It's all about retaining the value and perfection! Content: 200 ml.

To remove mold stains in three simple steps. ERNI A disinfects, with ERNI B you wash out. ERNI A and ERNI B must be used together. Please