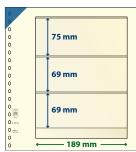

#### HARTBERGER® System pages BIG (Format: 240 x 300 mm)

| with 1 pocket (226 x 295 mm),<br>Pack of 5 | ≒ HB-S-1 |
|--------------------------------------------|----------|
| with 2 strips (226 x 147 mm),<br>Pack of 5 | ≒ HB-S-2 |
| with 3 strips (226 x 97 mm),<br>Pack of 5  | ≒ HB-S-3 |
| with 4 strips (226 x 73 mm),<br>Pack of 5  | ≒ HB-S-4 |