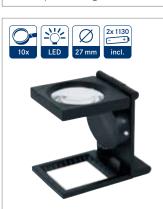

hout batteries.

富7153

胃7154

# Rimless, aspheric LED Magnifier Magnification: 3x / 5x, Diameter of the lens: 90 mm. The high-quality aspheric lens provides a clear picture without the typical distortion. Adjustable LED. Without batteries.



Rimless LED Illuminated Magnifier

Magnification: 8x / 20x (Incorporated lens with 20x magnification), Diameter of the lens: 90 mm. Incl. lens protective bag, without batteries.

常 S7132

富7114



## Rimless LED Illuminated Magnifier

Magnification:  $2.5 \times /4 \times$  (Incorporated lens with 4x magnification), Diameter of the lens: 110 mm. Incl. lens protective bag, without batteries.

### 富S7131

Magnification: 3x / 4,5x, (Incorporated lens with 4,5x magnification), Diameter of the lens: 90 mm. Incl. lens protective bag, without batteries.





# Metal Linen Tester with LED

Magnification: 10x, Diameter of the lens: 27 mm.

Robust metal linen tester with lighting and scale 25 x 25 mm. Incl. batteries.



# Metal Linen Tester

Grossissement: 8x Diameter of the lens: 30 mm, With scale, field of view 25 x 25 mm.



Magnification: 3x / 10x / 55x (Microscope 55x with light), Format:  $115 \times 40 \times 25$  mm. LED Magnifier incl. flashlight with 3 white LEDs. 1 white LED for the magnifier.

With integrated UV-lamp.

Incl. batteries. 富S7159-S

**LED Pocket Illuminated Magnifier** Magnification: 2,5x, Format: 60 x 32 mm (closed).

By pushing out the lens the LED illumination of the LED is automatically activated. Incl. batteries.

₹S7134







# ESCHENBACH Bright Field Magnifier

Magnification: 1,8x, Diameter of the lens: 65 mm.