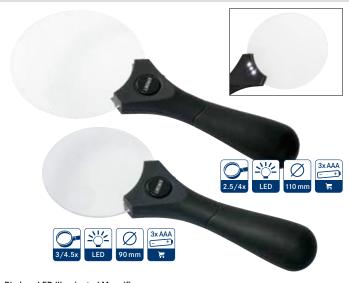

Magnifier Magnification: 10x, Diameter of the lens: 25 mm.





Diameter of the lens: 90 mm.

₹ S7150

Flexarm: approx. 170 mm, Feet: approx. 190 x 165 mm. Incl. batteries.



# Aluminium LED Magnifier

Magnification: 10x, Diameter of the lens: 30 mm. LED Magnifier in an aluminium design, viewing pane with a scale of 20 x 20 mm. Supplied in a padded case, without batteries.

富7153

胃7154

# Rimless, aspheric LED Magnifier Magnification: 3x / 5x, Diameter of the lens: 90 mm. The high-quality aspheric lens provides a clear picture without the typical distortion. Adjustable LED. Without batteries.



Rimless LED Illuminated Magnifier

Magnification: 8x / 20x (Incorporated lens with 20x magnification), Diameter of the lens: 90 mm. Incl. lens protective bag, without batteries.

常 S7132

富7114



## Rimless LED Illuminated Magnifier

Magnification:  $2.5 \times /4 \times$  (Incorporated lens with 4x magnification), Diameter of the lens: 110 mm. Incl. lens protective bag, without batteries.

### 富S7131

Magnification: 3x / 4,5x, (Incorporated lens with 4,5x magnification), Diameter of the lens: 90 mm. Incl. lens protective bag, without batteries.





# Metal Linen Tester with LED

Magnification: 10x, Diameter of the lens: 27 mm.

Robust metal linen tester with lighting and scale 25 x 25 mm. Incl. batteries.



# Metal Linen Tester

Grossissement: 8x Diameter of the lens: 30 mm, With scale, field of view 25 x 25 mm.



Magnification: 3x / 10x / 55x (Microscope 55x with light), Format:  $115 \times 40 \times 25$  mm. LED Magnifier incl. flashlight with 3 white LEDs. 1 white LED for