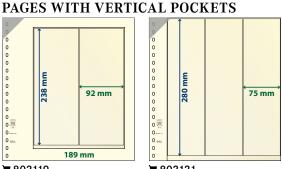

#### HARTBERGER® System pages BIG (Format: 240 x 300 mm)

| with 1 pocket (226 x 295 mm),<br>Pack of 5 | ≒ HB-S-1 |
|--------------------------------------------|----------|
| with 2 strips (226 x 147 mm),<br>Pack of 5 | ≒ HB-S-2 |
| with 3 strips (226 x 97 mm),<br>Pack of 5  | ≒ HB-S-3 |
| with 4 strips (226 x 73 mm),<br>Pack of 5  | ≒ HB-S-4 |