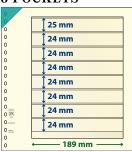

#### HARTBERGER® System pages BIG (Format: 240 x 300 mm)

| with 1 pocket (226 x 295 mm),<br>Pack of 5 | ≒ HB-S-1 |
|--------------------------------------------|----------|
| with 2 strips (226 x 147 mm),<br>Pack of 5 | ≒ HB-S-2 |
| with 3 strips (226 x 97 mm),<br>Pack of 5  | ≒ HB-S-3 |
| with 4 strips (226 x 73 mm),<br>Pack of 5  | ≒ HB-S-4 |