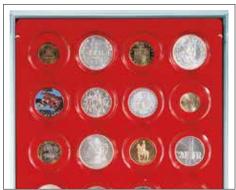

#### COIN BOXES WITH ROUND COMPARTMENTS FOR SINGLE COINS AND COIN SETS

Ø **29.5 mm** 42x **2705** 2105

10 € Polymer Germany, 100 € Germany (gold), 5 DM, 2 Marks Kaiserreich (silver), 5 € Austria (silver), 50 Francs (gold), 5 Francs from 1960 (silver), 1/2 Oz Libertad / Vienna Philharmonic (gold)

Ø **31.0 mm** 35x **2704** 2104

3 Reichsmark (Ag/Cu), 10 DM (DDR), 25 Austrian shillings, 5 CHF, 100 Francs (silver), 1/2 Oz France (gold), 1 Roubels (Russia), 1/2 Oz Lunar II (gold), 1 Oz Maple Leaf (gold)

Ø **32.5 mm** 35x 2111M 2111 2711 ● 2111C

10 €/20 € Silver Germany, 1 Oz 200 € Germany (gold), 10 DM, 1 Oz American Buffalo / American Eagle / Kangaroo / Krugerrand / Niue Turtle / Panda / Queen's Beasts (gold)

Ø **32.5 mm** 24x 2110 10 €/20 € Silver Germany, 1 Oz

200 € Germany (gold), 10 DM, 1 Oz American Buffalo / American Eagle / Britannia / Kangaroo / Krugerrand / Niue Turtle / Panda / Queen's Beasts (gold)

Ø **34 mm** 30x **2150 2750** 

Médailles Souvenirs, 3 Marks Kaiserreich (silver), 20 € France (silver), 20 CHF, 3 € Tiertaler Austria, 100 Austrian shillings (gold), 5 Roubels Olympia (silver), 1/2 Oz Libertad / Maple Leaf / Panda (silver)