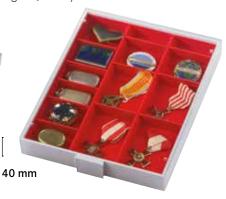

## Collection Box Height 40 mm Width 236 mm, Depth 303 mm (Page 10, 96-97)

## **COLLECTION BOX**

## HEIGHT 40 mm - EXTRA ROOM FOR **COLLECTORS SPECIAL WISHES!**