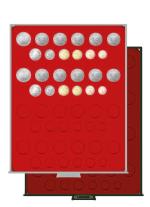

## COIN BOXES WITH ROUND COMPARTMENTS FOR SINGLE COINS AND COIN SETS IN COIN CAPSULES

2929

2530M

● 2530C

2935

2535

2250275P

2250028P

5 € Germany, 1/2 Oz American

Eagle / Britannia / Krugerrand / Panda (gold), 1/4 Oz Libertad

(silver), 1/2 Oz Britannia (silver),

50 Austrian shillings, 1996-2001 (Bi-metal), 20 Austrian shillings,

Ø **24.0 mm** 48x 2924 2524

2250018P 1 €-Cent, 1/10 Oz Libertad / Maple Leaf / Vienna Philharmonic (gold), 1/10 Oz Libertad (silver), 1/10 Oz American Eagle / Britannia / Kangaroo / Krugerrand (gold), 1/10 Oz Britannia (silver),

20 € "Deutscher Wald" (gold),

5 Marks Kaiserreich (gold), 5 Rappen

Ø **26.0 mm** 48x 2948 2548 2250020P

10 €-Cent, 2 Pfennig, 10 Marks Kaiserreich (gold), 10 Crowns Austria (gold), 10 Rappen, 10 Vreneli CHF (gold)

2529

2250023P 20 Marks Kaiserreich (gold),

1 Franc (silver)

1/4 Oz Lunar II (gold),

2530

2930

2250026P

2 €, 10 Francs ab 1974,

1/2 Oz Kangaroo / Maple Leaf (gold), 1/4 Oz Panda (silver)

2 CHF, 50 Francs (gold)

Ø **36.0 mm** 35x 2225 2625 2250029P 2250295P

2250030P 10 € Polymer Germany, 100 € commemorative coin Germany (gold), 2 Marks Kaiserreich (silver), 5 Francs from 1960 (silver), 1/2 Oz Vienna Philharmonic (gold), 2 Austrian shillings