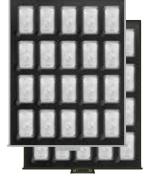

## LINDNER COIN BOXES

- representative, crystal clear, distortion-free
- stackable, non-skid base
- fits into a wide range of coin cases
- resistant velour insert available in two different shades of red, marine blue and black
- handy size: width 236 mm, depth 303 mm, height 20 mm (Coin Box), 30 mm (d-Box) and 40 mm (Collection Box)
- · dimensions suitable for safes
- suitable to fit in most shelves and cabinets
- precise engineering of the synthetic frames enables a smooth sliding of the drawer

## LINDNER COIN BOXES

The LINDNER coin boxes are easy to handle and the large selection provides flexibility for every coin collector. Coin collectors who already use the coin box system know that years of experience helped develop and improve this exceptional product line to satisfy the wishes of every coin collector and to provide individual storage solutions. Years ago, LINDNER developed the perfect coin box system with the help of coin specialists and coin collectors. To ensure that you have purchased an original, high-quality LINDNER coin box, look for the "LINDNER" logo on the top of the tray pull handle.

LINDNER coin boxes offer many possibilities and varieties for storage. The unique stacking LINDNER coin boxes have been subjected to

system allows you to select from 3 different rigorous tests. The synthetic frame is scratchheights of the boxes and from over 150 different configurations to hold small, large, thick and thin coins; as well as capsules and coin holders. Choose from different carrying cases to protect your coin or collection boxes.

The LINDNER coin box system can be expanded without limits. The boxes are stackable, sturdy, fit into most safes and match almost any decor. LINDNER offers a variety of practical accessories which - in combination with the coin boxes provide a successful and safe storage solution for all your coins, medals and banknotes. All materials used in the manufacturing process of the

resistant to ensure long-term usage and to maintain attractive appearance. LINDNER coin boxes are practical, versatile, safe and attractive!