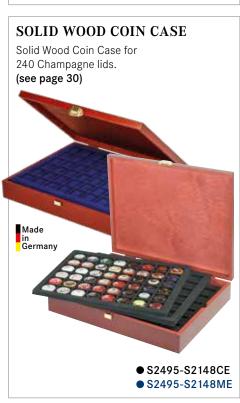

## **SOLID WOOD COIN CASE**

#### WITH 5 BLACK OR DARK BLUE INSERTS

Solid wood case in a perfect, dark finish surface. The surface is smooth and shows the natural grain of the wood. The natural grain of the wood on the outside of the lid as well as the inner side enhances each case giving it an individual character. The appearance of each coin case is enhanced by the stable LINDNER-latch. The coin inserts are covered in high-quality black or dark blue velour.

Format: 305 x 245 x 55 mm

● S2495-S2148ME

240 square compartments

(5 inserts with each 48 compartments)

Suited for: Coins/Coin capsules up to Ø 30 mm, e.g. for 2 €-coins or Champagne lids.

● S2495-S2135ME

175 square compartments

(5 inserts with each 35 compartments)

Suited for:

Coins/Coin capsules up to Ø 36 mm, e.g. for original encapsulated 20 €-/10 €-Silver coins Germany (proof) or 2 €-coins in LINDNER coin capsules (2250026P).

● S2495-S2115ME

150 square compartments

(5 inserts with each 30 compartments)

Suited for:

Coins/Coin capsules up to Ø 38 mm.

● S2495-S2124ME

120 square compartments

(5 inserts with each 24 compartments)

Suited for:

Coins/Coin capsules up to Ø 42 mm, e.g. for original encapsulated 20 €-/10 €-Silver coins Germany (proof) or for 20 €-/10 €-Silver coins Germany in rimless LINDNER Coin capsules (22600325P) or LINDNER Coin capsules (2250325P)

100 square compartments (5 inserts with each 20 compartments)

Suited for:

Coins/Coin capsules up to Ø 47 mm.

● S2495-S2122ME

100 square compartments (5 inserts with each 20 compartments)

Suited for:

Coin holders 50 x 50 mm, Coin capsules OCTO/CARRÉE.