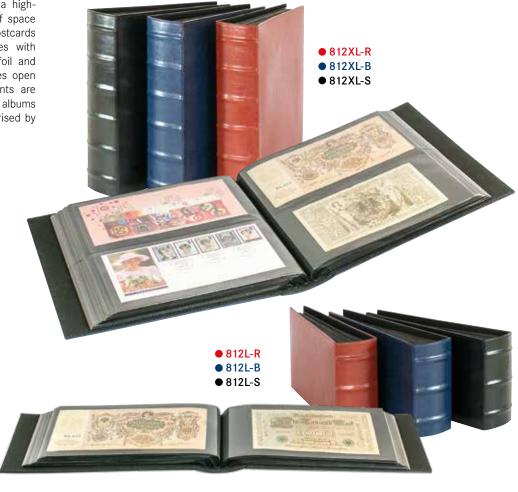

63 x 85 mm / 9x

**2219** • 2219M

**2619** 

Slabs (original US coin capsules)

150 x 150 mm

2211 2611

Originally sealed 10 DM commemorative coins (PP) with all 5 mint initals

210 x 270 mm

**2100 2700** 

One large compartment