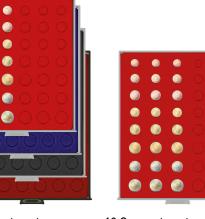

## COIN BOX DISPLAY MADE OF ACRYLIC GLASS

The coin boxes can be displayed horizontally (inclination approx. 75°) as well as vertically (inclination approx. 20°).

**=** 2187

LINDNER coin boxes, d-boxes and collection boxes can be mixed and stacked on top of each other. Only the height of each box is different!

## HEIGHT 30 mm - SPACE FOR THE "LARGE" AND THE "THICK"

The LINDNER d-box offers more options for the coin and medal collector. The drawer has a height of 22 mm to store and protect especially large and thick coins. LINDNER coin boxes, d-boxes and collection boxes can be mixed

LINDNER coin boxes, d-boxes and collection boxes can be mixed and stacked on top of each other. Only the height of each box is different!

An extensive description of the LINDNER collection box system and all its possibilities are found on pages 96-97. Fitting cases on page 22.