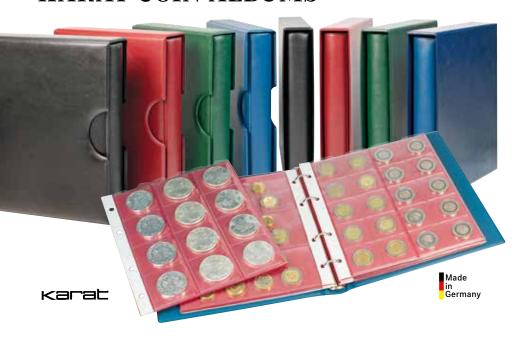

## **KARAT-COIN ALBUMS**

| ≒ 1106M - G | 🛱 1106EK - G | ≒ 1106E - G | ≒ 1106Y - G | ≒ 810K - G | ≒ 810D - G |
|-------------|--------------|-------------|-------------|------------|------------|
| ≒ 1106M - S | ≒ 1106EK - S | ≒ 1106E - S | ≒ 1106Y - S | ≒ 810K - S | ≒ 810D - S |
| ≒ 1106M - B | 🛱 1106EK - B | 富 1106E - B | 富 1106Y - B | ≒ 810K - B | ≒ 810D - B |
| ≒ 1106M - W | 🛱 1106EK - W | 富 1106E - W | 富 1106Y - W | ≒ 810K - W | ≒ 810D - W |

## COIN ALBUM KARAT CLASSIC

For an attractive presentation, practical handling and safe storage of your coins. For many years collectors continue to choose the advantages of our karat-coin system.

High-quality padded ring binder made of padded synthetic foil. Equipped with 10 karat-coin pages (3x K2, 2x K3, 1x K4, 1x K5, 2x K6, 1x K8) and 10 red interleaves.

You can choose from two kinds of slipcases:

- slipcase made of cardboard with matching coloured cover material (Order no. 810D or complete album Order no. 1106E)
- slipcase made of synthetic with cut outs for easily removing of the ring binder (Order no. 810K or complete album Order no. 1106EK).

Karat

Format: 225 x 210 x 35 mm Mechanism: 4-ring, 45/65/45 mm Capacity: approx. 10 karat-coin pages