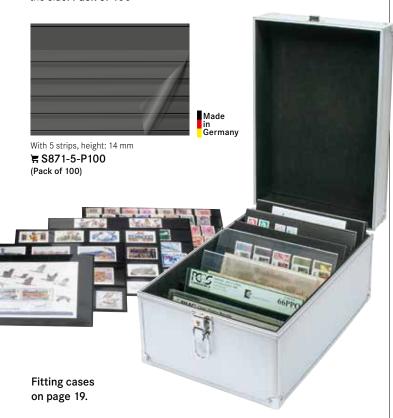

r Banknotes US-Dollar Pack of 25



e.g. for FDC Pack of 25



Pack of 25





e.g. for European Envelopes long Pack of 25



e.g. for modern Postcards, small approval cards Pack of 25



e.g. for DIN A5, ETB's Pack of 25

#### APPROVAL CARDS

#### PLASTIC APPROVAL CARDS MADE OF CARD-BOARD WITH TRANSPARENT PROTECTIVE FLAP

Format: 158 x 113 mm, made of one-sided black cardboard (300 g/m²) with softener-free crystal clear foil strips and cover sheet. Strips open on the side. Pack of 100



With 3 strips, height: 18 mm ≒ S869-3-P100 (Pack of 100)



Germany

With 4 strips, height: 15 mm

₩ S869-4-P100 (Pack of 100)

Format: 210 x 148 mm, made of one-sided black cardboard (300 g/m<sup>2</sup>) with softener-free crystal clear foil strips and cover sheet. Strips open on the side. Pack of 100



#### PLASTIC APPROVAL CARDS »EXTRA« MADE OF HARD-PVC

Format: 145 x 83 mm, made of hard-PVC which is 100 % free of any chemical softeners. Strips open on the side. Pack of 100



With one strip, height: 80 mm 票 751 (Pack of 100)



Made in Germany

With two strips, height: 38 mm

**5** 752 (Pack of 100)

#### Protective sleeves Pack of 100

Protective sleeves, free of chemical softeners 149 x 86 mm (Inner measurements) 🖫 758

#### APPROVAL CARDS MADE OF HARD-PVC

Format: 210 x 143 mm, made of black hard-PVC-material (400 my) with welded, crystal clear strips (100 my), free of chemical softeners. Strips closed on the side. Pack of 10



1 strip, height: 137 mm

**E** 771 (Pack of 10)



3 strips, height: 43 mm

₹ 773 (Pack of 10)



4 strips, height: 30 mm

₹ 774 (Pack of 10)



Set of 6