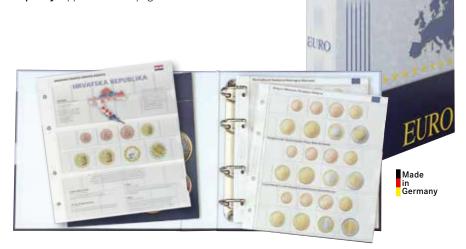

## ILLUSTRATED ALBUM EURO COLLECTION

Illustrated album for coin sets of all Euro-countries (without Andorra, Monaco, San Marino, Vatican).

This album comes with 7 coloured illustrated pages and 7 coin pages with hard-PVC-inserts for 3 €- coin sets each. Every single page allows space for the current coin sets of three different countries. One set of coins per country can be stored on this page.

right), slipcase.

Format Ring binder: 250 x 270 x 60 mm Mechanism: 4-ring, 45/65/45 mm Capacity: approx. 15 coin pages

Scope of Delivery: Ring binder, 7 Euro-Collection Single pages (Format: 200 x 250 mm) coin pages, 7 illustrated pages in colour, All pages of this basic edition are also available (Order no. 8450-1 until 8450-42, see table on the separately.

# ILLUSTRATED COIN ALBUM FOR EURO COIN SETS

Illustrated album basic edition: Illustrated album for the current coin sets of all Euro countries (without Andorra, Monaco, San Marino and Vatican).

This album includes 7 coloured pages with illustrations of the current €-coin sets of the Euro countries, as well as 7 karat-coin pages with hard-PVC-inserts for 3 €-coin sets each. Every single page allows space for the current coin sets of three different countries. One set of coins per country can be stored on this page.

Material Ring binder: Synthetic-foil, padded

Scope of Delivery: Ring binder, 7 karat-coin pages K8, 7 illustrated pages

in colour (Order no. 1108-1 until 1108-22, see table below)

Format: 210 x 230 x 35 mm Mechanism: 4-ring, 45/65/45 mm Capacity: approx. 10 coin pages