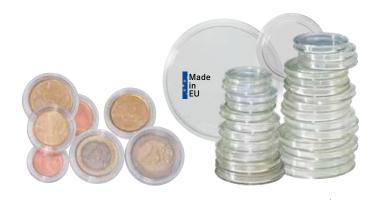

## FOR COINS $\varnothing$ 14 - 34,5 mm

Choose coin capsules for your valuable coin collection. The special scratch-resistant surface offers maximum protection as well as a "crystal clear" view of the coin.

Special production from 10.000 pieces.

|         |         |         |            |           | SUITED FOR:                                                                                                                                                                                          |                       | ING COIN | вох    |              | Compart- |
|---------|---------|---------|------------|-----------|------------------------------------------------------------------------------------------------------------------------------------------------------------------------------------------------------|-----------------------|----------|--------|--------------|----------|
|         |         | 7       | 10x        | 100x      | SOITED FOR:                                                                                                                                                                                          | Ħ                     | H        | Ħ      | H            | ments    |
| 14 mm   | 20 mm   | 2,4 mm  | ≒ 2250014P | ≒ 2251014 | 1/25 Oz Vienna Philharmonic (gold), 1/20 Oz Libertad / Panda (gold)                                                                                                                                  |                       |          |        |              |          |
| 15 mm   | 21 mm   | 2,45 mm | ≒ 2250015P | ≒ 2251015 | 1/20 Oz Lunar II / Maple Leaf / Kangaroo (gold)                                                                                                                                                      |                       |          |        |              |          |
| 16 mm   | 22 mm   | 2,45 mm | ≒ 2250016P | ₹ 2251016 |                                                                                                                                                                                                      |                       |          |        |              |          |
| 16,5 mm | 22,5 mm | 2,55 mm | ≒ 2250165P | ≒ 2251165 | 1 €-Cent, 1/10 Oz Libertad / Maple Leaf / Vienna Philharmonic (gold), 1/10 Oz Libertad (silver)                                                                                                      | 2524                  | 2924     |        |              | 48       |
| 17 mm   | 23 mm   | 2,5 mm  | ≒ 2250017P | ≒ 2251017 | 1/10 Oz American Eagle / Britannia / Kangaroo / Krugerrand (gold),<br>1/10 Oz Britannia (silver)                                                                                                     |                       |          |        |              |          |
| 18 mm   | 24 mm   | 2,45 mm | ≒ 2250018P | ≒ 2251018 | 20 € "Deutscher Wald" (gold), 5 Marks Kaiserreich (gold), 5 Rappen                                                                                                                                   |                       |          |        |              |          |
| 19 mm   | 25,5 mm | 2,5 mm  | ≒ 2250019P | ≒ 2251019 | 2 €-Cent, 5 Pfennig, 50 Rappen, 1/10 Oz Panda / Lunar II (gold)                                                                                                                                      |                       |          |        |              |          |
| 20 mm   | 26 mm   | 2,5 mm  | ≒ 2250020P | ≒ 2251020 | 10 €-Cent, 2 Pfennig, 10 Marks Kaiserreich (gold), 10 Crowns Austria (gold),<br>10 Rappen, 10 Vreneli CHF (gold)                                                                                     | 2548                  | 2948     |        |              | 48       |
| 21 mm   | 27 mm   | 2,5 mm  | ≒ 2250021P | ≒ 2251021 | 50 Pfennig, 1/4 Oz "Luther Rose" 50 € (gold), 2 Rappen, 1/4 Oz Kangaroo / Maple Leaf (gold), 1/10 Oz Koala / Libertad (silver)                                                                       |                       |          |        |              |          |
| 21,5 mm | 27,5 mm | 2,75 mm | ≒ 2250215P | ≒ 2251215 | 5 €-Cent, 20 Crowns Austria (gold), 20 Rappen, 20 Vreneli CHF (gold)                                                                                                                                 |                       |          |        |              |          |
| 22 mm   | 28 mm   | 2,55 mm | ≒ 2250022P | ₹ 2251022 | 10 Pfennig                                                                                                                                                                                           |                       |          |        |              |          |
| 22,5 mm | 28,5 mm | 2,6 mm  | ≒ 2250225P | ≒ 2251225 | 20 €-Cent, 1 Pound Great Britain (gold), 1/4 Oz France (gold),<br>1/4 Oz American Eagle / Britannia / Krugerrand / Panda / Queen's Beasts<br>/ Vienna Philharmonic (gold), 1/4 Oz Britannia (silver) | 2529                  | 2929     | )      |              | 42       |
| 23 mm   | 29 mm   | 2,75 mm | ≒ 2250023P | ₹ 2251023 | 20 Marks Kaiserreich (gold), 1/4 Oz Lunar II (gold), 1 Franc (silver)                                                                                                                                |                       |          |        |              |          |
| 23,5 mm | 29,5 mm | 2,85 mm | ≒ 2250235P | ₹ 2251235 | 1 €, 1 CHF, 1/4 Oz Libertad (gold)                                                                                                                                                                   |                       |          |        |              |          |
| 24 mm   | 30 mm   | 2,85 mm | ≒ 2250024P | ₹ 2251024 | 1 DM, 1 DM (gold), 5 Austrian shillings                                                                                                                                                              |                       |          |        |              |          |
| 24,5 mm | 30,5 mm | 2,75 mm | ≒ 2250245P | ≒ 2251245 | 50 €-Cent, 1 Marks Kaiserreich (silver), 25 Cent (USA, State Quarters)                                                                                                                               |                       |          |        |              |          |
| 25 mm   | 31 mm   | 2,85 mm | ≒ 2250025P | ≒ 2251025 | 10 Roubles Alexander III, 1886-1894 (gold), 15 Roubles Nicholas II, 1897 (gold)                                                                                                                      | 2530 2930 2           |          | 2530M  | 2530C        | 35       |
| 26 mm   | 32 mm   | 2,9 mm  | ≒ 2250026P | ≒ 2251026 | $2 \in$ , 10 Francs ab 1974, 1/2 Oz Kangaroo / Maple Leaf (gold), 1/4 Oz Panda (silver)                                                                                                              |                       |          |        |              |          |
| 27 mm   | 33 mm   | 2,9 mm  | ≒ 2250027P | ₹ 2251027 | 2 DM, 2 Reichsmark (Ag/Cu), 50 Kopeek Nicholas II, 1895-1914 (silver)                                                                                                                                |                       |          |        |              |          |
| 27,5 mm | 33,5 mm | 2,95 mm | ≒ 2250275P | ≒ 2251275 | 5 € Germany, 1/2 Oz American Eagle / Britannia / Krugerrand / Panda (gold), 1/4 Oz Libertad (silver), 1/2 Oz Britannia (silver)                                                                      | 2535 2935             |          |        | 35           |          |
| 28 mm   | 34 mm   | 3,0 mm  | ≒ 2250028P | ≒ 2251028 | 50 Austrian shillings, 1996-2001 (Bi-metal), 20 Austrian shillings, 2 CHF, 50 Francs (gold)                                                                                                          |                       |          |        |              |          |
| 29 mm   | 35 mm   | 3,3 mm  | ≒ 2250029P | ≒ 2251029 | 10 € Polymer Germany, 100 € commemorative coin Germany (gold),<br>2 Marks Kaiserreich (silver), 5 Francs from 1960 (silver),<br>1/2 Oz Vienna Philharmonic (gold)                                    |                       |          |        |              |          |
| 29,5 mm | 35,5 mm | 3,3 mm  | ≒ 2250295P | ≒ 2251295 | 5 € Austria, 5 DM, 5 Marks/DDR (Cu/Ni), 1/2 Oz Libertad (gold)                                                                                                                                       | 2225                  | 2625     |        |              | 35       |
| 30 mm   | 36 mm   | 3,3 mm  | ≒ 2250030P | ₹ 2251030 | 2 Austrian shillings                                                                                                                                                                                 |                       |          |        |              |          |
| 30,5 mm | 36,5 mm | 3,3 mm  | ≒ 2250305P | ₹ 2251305 | 1 Oz Maple Leaf (gold)                                                                                                                                                                               |                       |          |        |              |          |
| 31 mm   | 37 mm   | 3,3 mm  | ≒ 2250031P | ≒ 2251031 | 3 Reichsmark (Ag/Cu), 25 Austrian shillings, 1/2 Oz Lunar II (gold), 100 Francs (silver)                                                                                                             |                       |          |        |              |          |
| 31,5 mm | 38 mm   | 3,15 mm | ≒ 2250315P | ₹ 2251315 | 10 € France (silver), 1/2 Oz France (silver), 1 Roubels (Russia)                                                                                                                                     | 2537                  | 2937     | 2537M  | 2537C        | 30       |
| 32 mm   | 38 mm   | 3,15 mm | ≒ 2250032P | ₹ 2251032 | 10 Marks/DDR (Cu/Ni), 5 CHF, 1 Oz Panda (gold)                                                                                                                                                       | 2007                  | 2707     | 200710 | 20070        |          |
| 32,5 mm | 37,5 mm | 3,25 mm | ≒ 2260325P | ≒ 2261325 | 10 €/20 € Silver Germany (Special Capsule: Same as the original capsule 10 €/20 € proof silver coins Germany)                                                                                        |                       |          |        |              |          |
| 32,5 mm | 38,5 mm | 2,7 mm  | ≒ 2250325P | ₹ 2251325 | 10 €/20 € Silver Germany, 10 DM, 200 € gold coin, 1 Oz Niue Turtle (gold)                                                                                                                            |                       |          |        |              |          |
| 33 mm   | 39 mm   | 3,2 mm  | ≒ 2250033P | ≒ 2251033 | 1 Oz American Buffalo / American Eagle / Britannia / Kangaroo /<br>Krugerrand / Queen's Beasts (gold)                                                                                                | 2226 2626 2226M 2226C |          | 2226C  | <b>6C</b> 30 |          |
| 33,5 mm | 39,5 mm | 3,35 mm | ≒ 2250335P | ≒ 2251335 | 3 Marks Kaiserreich (silver), 20 € France (silver), 3 Roubels (Cu/Ni),<br>5 Roubels Olympia (silver)                                                                                                 |                       |          |        |              |          |
| 34 mm   | 40,5 mm | 3,25 mm | ≒ 2250034P | ₹ 2251034 | 100 Austrian shillings (gold), 20 CHF, 1/2 Oz Libertad (silver)                                                                                                                                      |                       |          |        |              |          |
| 34,5 mm | 40,5 mm | 3,25 mm | ≒ 2250345P | ₹ 2251345 | Médailles Souvenirs, 3 € "Tiertaler" Austria, 1/2 Oz Maple Leaf / Panda (silver)                                                                                                                     | 2224                  | 2624     |        |              | 24       |