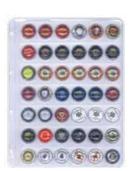

#### COIN BOXES WITH ROUND COMPARTMENTS FOR SINGLE COINS AND COIN SETS

Ø **29.5 mm** 42x **2705** 2105

10 € Polymer Germany, 100 € Germany (gold), 5 DM, 2 Marks Kaiserreich (silver), 5 € Austria (silver), 50 Francs (gold), 5 Francs from 1960 (silver), 1/2 Oz Libertad / Vienna Philharmonic (gold)

Ø **31.0 mm** 35x **2704** 2104

3 Reichsmark (Ag/Cu), 10 DM (DDR), 25 Austrian shillings, 5 CHF, 100 Francs (silver), 1/2 Oz France (gold), 1 Roubels (Russia), 1/2 Oz Lunar II (gold), 1 Oz Maple Leaf (gold)

Ø **32.5 mm** 35x 2111M 2111 2711 ● 2111C

10 €/20 € Silver Germany, 1 Oz 200 € Germany (gold), 10 DM, 1 Oz American Buffalo / American Eagle / Kangaroo / Krugerrand / Niue Turtle / Panda / Queen's Beasts (gold)

Ø **32.5 mm** 24x 2110 10 €/20 € Silver Germany, 1 Oz

200 € Germany (gold), 10 DM, 1 Oz American Buffalo / American Eagle / Britannia / Kangaroo / Krugerrand / Niue Turtle / Panda / Queen's Beasts (gold)

Ø **34 mm** 30x **2150 2750** 

Médailles Souvenirs, 3 Marks Kaiserreich (silver), 20 € France (silver), 20 CHF, 3 € Tiertaler Austria, 100 Austrian shillings (gold), 5 Roubels Olympia (silver), 1/2 Oz Libertad / Maple Leaf / Panda (silver)