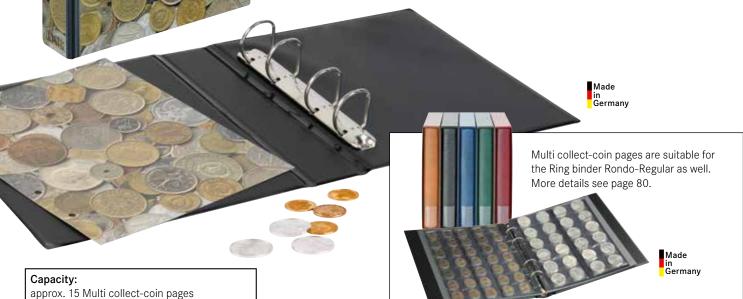

## HARTBERGER® RING BINDER AND COIN PAGES

#### HARTBERGER® Coin pages BIG (Format: 245 x 285 mm)

| Suited for 20 coin holders 50 x 50 mm,<br>Pack of 10                                                   | ≒ 8310        |
|--------------------------------------------------------------------------------------------------------|---------------|
| Suited for 20 coin holders 50 x 50 mm,<br>SUPER PLUS**, Pack of 10                                     | ≒ 8311SP      |
| Suited for 9 coin holders 67 x 67 mm,<br>SUPER*, Pack of 10                                            | ≒ 8312        |
| Suited for 12 coin holders 50 x 50 mm,<br>SUPER*, Pack of 10                                           | <b>≅</b> 8308 |
| Plain white cards, size 20 x 50 mm,<br>for identification purposes etc.<br>for pages 8308, Pack of 120 | ≒ 8309-7      |
| Black Interleaving Pages,<br>Pack of 10                                                                | ₩ 8318        |

#### HARTBERGER® System pages BIG (Format: 240 x 300 mm)

| with 1 pocket (226 x 295 mm),<br>Pack of 5 | ≒ HB-S-1 |
|--------------------------------------------|----------|
| with 2 strips (226 x 147 mm),<br>Pack of 5 | ≒ HB-S-2 |
| with 3 strips (226 x 97 mm),<br>Pack of 5  | ≒ HB-S-3 |
| with 4 strips (226 x 73 mm),<br>Pack of 5  | ≒ HB-S-4 |