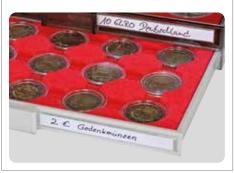

## LINDNER COIN BOXES

- representative, crystal clear, distortion-free
- stackable, non-skid base
- fits into a wide range of coin cases
- resistant velour insert available in two different shades of red, marine blue and black
- handy size: width 236 mm, depth 303 mm, height 20 mm (Coin Box), 30 mm (d-Box) and 40 mm (Collection Box)
- · dimensions suitable for safes
- suitable to fit in most shelves and cabinets
- precise engineering of the synthetic frames enables a smooth sliding of the drawer

## LINDNER COIN BOXES

The LINDNER coin boxes are easy to handle and the large selection provides flexibility for every coin collector. Coin collectors who already use the coin box system know that years of experience helped develop and improve this exceptional product line to satisfy the wishes of every coin collector and to provide individual storage solutions. Years ago, LINDNER developed the perfect coin box system with the help of coin specialists and coin collectors. To ensure that you have purchased an original, high-quality LINDNER coin box, look for the "LINDNER" logo on the top of the tray pull handle.

## Carbo

Grey drawer with black velour inserts and crystal clear frame.

The red, winered, dark blue and black velour inserts create an ideal contrast to silver and gold coins, as well as medals. The crystal clear synthetic frame offers a clear view on your treasures. The high-quality velour inserts of our coin boxes are also available separately. This offers the possibility of "re-equipping" coin boxes or integrateing the velour inserts into your own individual system. Format of the coin box inserts: 225 x 285 mm.