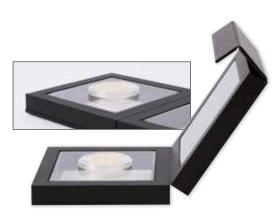

#### 1 Collection Box »Eplalux«

Two rectangular compartments hold a maximum of 24 mint sets of coins issued by the German Federal Bank. Size: 170 x 107 mm.

₹ 2408 Standard

₹ 2468 Smoked glass

#### 2 Collection Box »Eplalux«

Holds up to 12 "Eplalux" cases (proof sets of the German Federal Bank) in three rectangular compartments.

Size: 160 x 100 mm.

₹ 2407 Standard ₹ 2467 Smoked glass

in proof-like quality