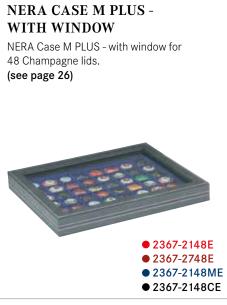

 $\Xi$  2364-... (+ with insert of your choice\*)

NERA Case M PLUS - with window ₹ 2367-... (+ with insert of your choice\*)

\*Sketches of the most popular NERA case coin inserts as well as the available colours are illustrated here. Please quote the order-no. of the selected tray when placing your order.

#### Coin trays with square or rectangular compartments: .....

24 mm

30 mm champagne lids

36 mm

38 mm

- Velour insert red
- Velour insert dark red
- Velour insert dark blue
- Velour insert black

- ...-2180E
- ...-2780E
- ...-2180ME ● ...-2180CE
- ...-2148E
- ...-2748E
- ...-2148ME ● ...-2148CE
- ...-2135E
- ■...-2735E
- ...-2135ME
- ...-2135CE
- ...-2115E
- ...-2715E
- ...-2115ME
- ...-2115CE

## NERA CASE M PLUS - WITH WINDOW

Timeless elegance, a clear design, versatility, Format: 298 x 243 x 35 mm functionality and most of all, a special touch these are the magnificent features of our NERA series. Coin case with black, grained surface in leather optic and creme coloured stitching with window. The coin trays are covered with a high quality velour-like surface.