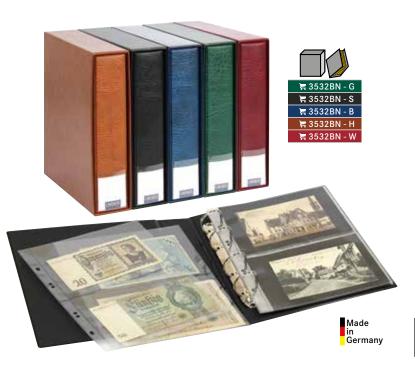

available for banknotes. With 3-ring mechanism.

## 1 UNIPLATE Ring binder "Standard"

Standard ring binder, made of a blue vinyl material with a smooth, unpadded surface.

Available with or without a matching slipcase.

## 2 UNIPLATE Ring binder "Luxus"

Deluxe ring binder in winered, made of an attractive, padded leatherette material. Available with or without a matching slipcase.

Format Ring binder: 270 x 295 x 65 mm Mechanism: 3-ring, 110/110 mm

## UNIPLATE PAGES FOR BANKNOTES

Material: Acid and softener free hard-PVC-foil.

072

092







black (double-sided) Pack of 5

O crystal clear Pack of 5

Black cardboard interleaving pages for crystal clear stockpages, pack of 5. 1786

Details as well as other possibilities for using our versatile UNIPLATE-system are found on page 82.





## PUBLICA M BANKNOTE/POSTCARD ALBUM

Padded PUBLICA M ring binder with 20 Multi collect-banknote pages with 2 pockets each. With slipcase made of laminated cardboard. Due to the removable black foil inserts, the pockets can be used as double-sided pages, or you can view both sides of the note single-sided.

## Scope of Delivery:

20 Multi collect-banknote pages with 2 pockets 185 x 120 mm each (MU1404).

**Format Ring binder:** 250 x 280 x 75 mm incl. slipcase **Mechanism:** 4-ring Universal, 45/65/45 mm

Details as well as other possibilities for using our versatile Multi collect-system are found on page 40-43.



Details as well as other possibilities for using our versatile Multi collect-system are found on page 40-43.

# MULTI COLLECT-SYSTEM FOR BANKNOTES

Ring binder made of padded