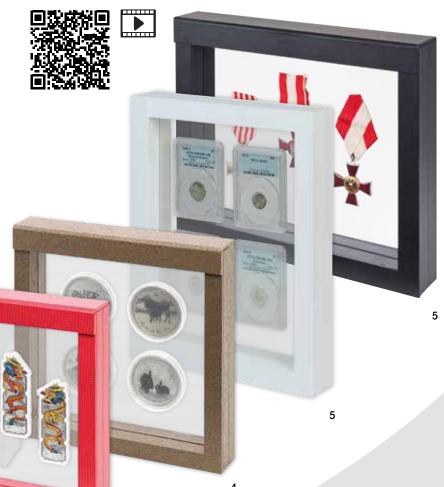

bjects in a special 3D frame!

6

Special production from 10.000 pieces. Embossing possible from 100 pieces.



#### ...HERE IS HOW IT WORKS:

Open the frame completely. Place the collectible on one of the two silicone membranes and close the frame. The object will be held in place by the surrounding silicone membranes, keeping it in its position. A magnetic closure holds the frame together!





#### NIMBUS 50

Internal: 50 x 50 mm External: 80 x 85 x 35 mm

• 4828 black



#### NIMBUS 70

Internal: 70 x 70 mm External: 100 x 105 x 35 mm

• 4830 black

O 4850 white



#### NIMBUS 100

Internal: 100 x 100 mm External: 130 x 135 x 35 mm

4839 black



3

#### NIMBUS 150

Internal: 150 x 150 mm External: 180 x 185 x 35 mm

- 4838 black
- 4868\* Crocodile look, red
- 4878\* Wood tone, brown



# NEMO



NIMBUS NEMO with round cutout Ø 75 mm External: 90 x 90 x 20 mm Inner diameter: 75 mm

• 4833 black

# ECO



NIMBUS ECO Material: Synthetic. With snap-lock.

#### NIMBUS ECO 70 Internal: 70 x 70 mm

External: 100 x 100 x 25 mm

• 4835-S black



4

#### **NIMBUS 230** Internal: 230 x 180 mm External: 270 x 225 x 45 mm

4831 black4851 white



#### NIMBUS 265

Internal: 265 x 60 mm External: 295 x 95 x 35 mm

4832 black4852 white



#### NIMBUS ECO 100

Internal: 100 x 100 mm External: 130 x 130 x 25 mm

4836-S black
 4836-WS white
 4836-B blue



Internal: 150 x 150 mm External: 180 x 180 x 25 mm

• 4837-S black

# **ALU SHOWCASE**

Useful height: max 35 mm. The showcase has strong metal reinforced corners and two locks. The lid with window can be opened 90°. Wall mounting is