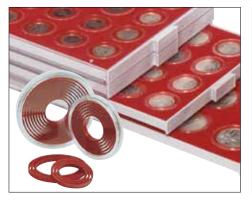

## **COIN BOX INSERTS**FOR COINS OR CAPSULES UP TO ∅ 62 mm

Small coins, large coins, encapsulated coins and coins without coin capsules – you can collect almost limitless with our coin box inserts. Just two coin box variations but countless possibilities because: Inlets in two different sizes offer a maximum of flexibility and accuracy up to a diameter of 62 mm. The usage is very simple. Just lay the coin or the coin capsule on top of the inserts. Now you have to

break out the excess rings. So if you like to collect very different sizes of coins or coin capsules in one coin box, get with this the perfect system. LINDNER coin box inserts are available in red and winered, suitable for the coin boxes "Standard" and "Smoked glass".

Material: PP polypropylene

|   | 10x  | <b></b>                 |               |
|---|------|-------------------------|---------------|
| 3 | 2236 | Coin box inserts, small | until Ø 45 mm |
| 4 | 2636 | 51 x 51 mm              | unui 🛭 45 mm  |
| 5 | 2237 | Coin box inserts, large | until Ø 62 mm |
| 6 | 2637 | 68 x 68 mm              | until Ø 62 mm |