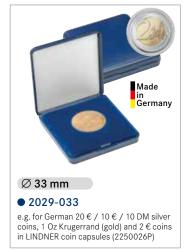

2250325P 2250033P

10 €/20 € Silver Germany, 10 DM, 200 € gold coin, 1 Oz Niue Turtle (gold), 1 Oz American Buffalo / American Eagle / Britannia / Kangaroo / Krugerrand / Queen's Beasts (gold)

Ø **41.0 mm** 24x **2224** 2624