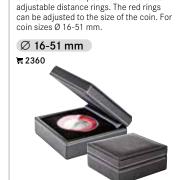

## **COIN BOX CAPSULES** FOR COINS Ø 16 - 51 mm

More safety and flexibility with coin box capsules: Additional protection for all your coins against environmental influences, fingerprints, dirt, skin oil and moisture! Two capsule sizes offer maximum flexibility by holding coins from Ø 16 up to 51 mm. Every capsule contains a red insert consisting of several concentric rings. The number

of rings of the inserts can be adjusted to accommodate the coin. Multiple coin sizes can be kept in one coin box. The capsules come in red or winered, matching the velour insert of our "Standard" or "Smoked glass" coin boxes.

Material rings: PP polypropylene

|   | 10x         |                                                     |              |
|---|-------------|-----------------------------------------------------|--------------|
| 1 | 2230P 2630P | <b>Coin box capsules, small</b><br>External Ø 46 mm | Ø 16 - 39 mm |
| 2 | 2231P 2631P | Coin box capsules, large<br>External Ø 58 mm        | Ø 16 - 51 mm |

#### NERA Case XS incl. coin capsule

Comes with one capsule which features adjustable distance rings. The red rings can be adjusted to the size of the coin. For coin sizes Ø 16-51 mm.