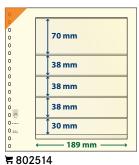

inserts for write-ups: A



**4 POCKETS** 

₹802400

57 mm

55 mm

52 mm

52 mm

₹ 802400P (Pack of 10)

Matching inserts for write-ups: A

189 mm

₹ 802411P (Pack of 10) Matching inserts for write-ups: A



₹ 802401P (Pack of 10) Matching inserts for write-ups: A



**5** 802412 ₹ 802412P (Pack of 10) Matching inserts for write-ups: C



₹802502 ₹ 802502P (Pack of 10) Matching inserts for write-ups: A



₩ 802503P (Pack of 10) Matching inserts for write-ups: A



₹ 802504P (Pack of 10) Matching inserts for write-ups: A



第802505 ₩ 802505P (Pack of 10) Matching inserts for write-ups: A



₹802506 ₩ 802506P (Pack of 10) Matching inserts for write-ups: A



第802512 ₹ 802512P (Pack of 10) Matching inserts for write-ups: A



第802513 ₹ 802513P (Pack of 10) Matching inserts for write-ups: A



₹ 802514P (Pack of 10) Matching inserts for write-ups: A



₹ 802601P (Pack of 10) Matching inserts for write-ups: A



₹802602 ₹ 802602P (Pack of 10) Matching inserts for write-ups: A

## **8 POCKETS**



富802800 ₩ 802800P (Pack of 10) Matching inserts for write-ups: A



第802119 ₹ 802119P (Pack of 10) Pages with vertical pockets Matching inserts for write-ups: A



票 802121 ₹ 802121P (Pack of 10) Pages with vertical pockets Matching inserts for write-ups: D



第802122 ₩ 802122P (Pack of 10) Pages with vertical pockets Format: 272 x 305 mm

## dT-BLANK-PAGES

## THE MOST POPULAR T-BLANK-PAGES ARE ALSO AVAILABLE IN THE DT-VERSION WITH FOIL SHEETS ON BOTH SIDES

## 1 POCKET



₩ dT802106P (Pack of 5) Matching inserts for write-ups: E



₩ dT802107P (Pack of 5) Matching inserts for write-u