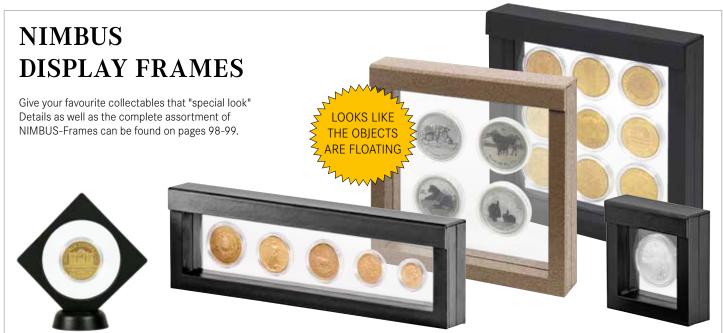

elour flock.

With foldable carrying handle inserted into the center of the lid. Lid is removable!

## Also suitable for receipts or stock cards in A5 format or for certified banknotes!

Material: Aluminium, silver Format: 240 x 200 x 360 mm

Suited for: Objects up to 170 x 220 mm

≒ S2332

Stock cards A5 see page 92.

#### **COLLECTION CASE ALU MULTI**

Lockable case for commemorative coin sets, postcards, letters, stamps in stock cards. The interior with 6 fixed compartments is covered with a noble, black velour flock.

With foldable carrying handle inserted into the center of the lid. Lid is removable!

## Ideal also for the original 20 Euro collectors coin sets!

Material: Aluminium, silver Format: 200 x 200 x 360 mm

Suited for: Objects up to  $170 \times 180 \text{ mm}$ 

≒ S2331





## TRAYS FOR COIN CARRYING CASES

Extremely solid trays, covered with red or dark blue velour all around. Suitable for the large coin carrying case, the ALU coin case and the MAGNUS coin case. Format: 331 x 220 x 9 mm



## LARGE COIN CARRYING CASE





for 192 coins

for 120 coins

8x 24x Ø **45.0 mm** ● 2338-192 ● 2338M-192

8x 15x Ø **50.0 mm** 

● 2338-120 ● 2338M-120

## WITH 8 COIN TRAYS OF YOUR CHOICE

Please quote the order-no. of the selected trays when placing your order.

2338NW2338MNW

EMPTY (without trays) Interior colour: red

23380

Interior colour: black

• 2338o-S

## **LARGE ALU-COIN CASE**

Lockable coin case in noble aluminium-design with 5 coin trays. The trays are extremely stable and are covered with red or dark blue velour. The synthetic feet enable it to stand se