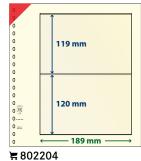

ocess and harmful environmental influences. Keep your stamp collection in pristine condition for decades.

Format: 272 x 296 mm Paper weight: 200 g / sqm

Made in Germany INSERTS FOR WRITE-UPS see page 64.

## **ADVANTAGE OFFER:**

# COMPANION SET REGULAR (1124) INCL. 2 PACKAGES T-BLANK PAGES OR DT-BLANK PAGES OF YOUR CHOICE

#### Scope of Delivery:

Companion set REGULAR (Order-Nr. 1124), incl. 2x pack of 10 T-Blank Pages of your choice



1 POCKET



₩ 802101 ₩ 802101P (Pack of 10) Matching inserts for write-ups: A



≒ 802102 ≒ 802102P (Pack of 10) Matching inserts for write-ups: A



₩ 802108 ₩ 802108P (Pack of 10) Matching inserts for write-ups: A



≒ 802109 ≒ 802109P (Pack of 10) Matching inserts for write-ups: B



₩ 802203 ₩ 802203P (Pack of 10) Matching inserts for write-ups: A



₹ 802204P (Pack of 10)
Matching inserts for write-ups: A



₩ 802210 ₩ 802210P (Pack of 10) Matching inserts for write-ups: A



₹ 802211 ₹ 802211P (Pack of 10) Matching inserts for write-ups: A



≒ 802217 ≒ 802217P (Pack of 10) Matching inserts for write-ups: E



≒ 802218 ≒ 802218P (Pack of 10) Matching inserts for write-ups: E



票 802103 票 802103P (Pack of 10) Matching inserts for write-ups: A



≒ 802104 ≒ 802104P (Pack of 10) Matching inserts for write-ups: A



≒ 802105 ≒ 802105P (Pack of 10) Matching inserts for write-ups: A



₩ 802106 ₩ 802106P (Pack of 10) Matching inserts for write-ups: E



₩ 802107 ₩ 802107P (Pack of 10) Matching inserts for write-ups: A



≒ 802110 ≒ 802110P (Pack of 10) Matching inserts for write-ups: B



馬 802111 馬 802111P (Pack of 10) Matching inserts