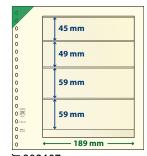

#### HARTBERGER® System pages BIG (Format: 240 x 300 mm)

| with 1 pocket (226 x 295 mm),<br>Pack of 5 | ≒ HB-S-1 |
|--------------------------------------------|----------|
| with 2 strips (226 x 147 mm),<br>Pack of 5 | ≒ HB-S-2 |
| with 3 strips (226 x 97 mm),<br>Pack of 5  | ≒ HB-S-3 |
| with 4 strips (226 x 73 mm),<br>Pack of 5  | ≒ HB-S-4 |