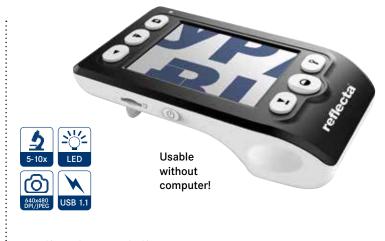

ty. It can be used as a handheld microscope or on the enclosed flexible stand with suction cup. Thus it can be placed in any conceivable position. Objects and surfaces can be viewed directly on the PC, tablet or Smartphone. Photos can be taken separately or in programmable intervals. There is also the possibility to record videos.

#### ≒ S66144

**Technical data:** Resolution: 1600 x 1200 pixel (UXGA) Video resolution: 640 x 480 pixel (VGA) Magnifications: 60x, 250x Picture format: IPEG (picture) Video format: AVI (video) Lighting: 4 dimmable LEDs System Requirements: Windows: XP, Vista, 7, 8, 10 (32&64bit); Mac OS X: 10.5.6 and higher, Android 4.3 and higher. Connection/Power supply: USB 2.0 / USB-OTG

Scope of delivery: Flexible tripod with suction cups, with grid, software-CD, manual



#### DIGITAL MAGNIFIER

This digital magnifier offers a wide range of applications. With the freeze button you can freeze the image section of your choice, to be able to look at it static. With the integrated camera function, snapshots can be taken and saved on Micro SD (not included) and can be transmitted via USB cable to the computer. The stand can be folded out. There are 3 different color modes available. addition (full color, black on white and white on black).

Format: 135 x 80 x 35 mm

≥ S66143

#### Technical data:

Resolution: 640 x 480 pixels Magnification: 5x, 6x, 7.5x and 10x LCD display: 3.5 inch format 4:3 Lighting: 4 LEDs
Power supply/connections: USB 1.1, microSD card slot

Scope of delivery: digital magnifying glass, USB cable, operating instructions, cloth bag, cleanin