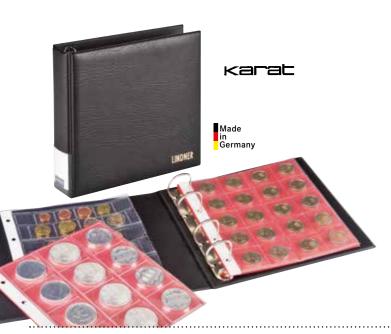

## **KARAT-COIN ALBUMS**

| ≒ 1106M - G | 🛱 1106EK - G | ≒ 1106E - G | ≒ 1106Y - G | ≒ 810K - G | ≒ 810D - G |
|-------------|--------------|-------------|-------------|------------|------------|
| ≒ 1106M - S | ≒ 1106EK - S | ≒ 1106E - S | ≒ 1106Y - S | ≒ 810K - S | ≒ 810D - S |
| ≒ 1106M - B | 🛱 1106EK - B | 富 1106E - B | 富 1106Y - B | ≒ 810K - B | ≒ 810D - B |
| ≒ 1106M - W | 🛱 1106EK - W | 富 1106E - W | 富 1106Y - W | ≒ 810K - W | ≒ 810D - W |

## COIN ALBUM KARAT CLASSIC

For an attractive presentation, practical handling and safe storage of your coins. For many years collectors continue to choose the advantages of our karat-coin system.

High-quality padded ring binder made of padded synthetic foil. Equipped with 10 karat-coin pages (3x K2, 2x K3, 1x K4, 1x K5, 2x K6, 1x K8) and 10 red interleaves.

You can choose from two kinds of slipcases:

- slipcase made of cardboard with matching coloured cover material (Order no. 810D or complete album Order no. 1106E)
- slipcase made of synthetic with cut outs for easily removing of the ring binder (Order no. 810K or complete album Order no. 1106EK).

Karat

Format: 225 x 210 x 35 mm Mechanism: 4-ring, 45/65/45 mm Capacity: approx. 10 karat-coin pages