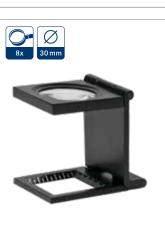

ar picture without the typical distortion. Adjustable LED. Without batteries.



Rimless LED Illuminated Magnifier

Magnification: 8x / 20x (Incorporated lens with 20x magnification), Diameter of the lens: 90 mm. Incl. lens protective bag, without batteries.

常 S7132

富7114



## Rimless LED Illuminated Magnifier

Magnification:  $2.5 \times /4 \times$  (Incorporated lens with 4x magnification), Diameter of the lens: 110 mm. Incl. lens protective bag, without batteries.

### 富S7131

Magnification: 3x / 4,5x, (Incorporated lens with 4,5x magnification), Diameter of the lens: 90 mm. Incl. lens protective bag, without batteries.





# Metal Linen Tester with LED

Magnification: 10x, Diameter of the lens: 27 mm.

Robust metal linen tester with lighting and scale 25 x 25 mm. Incl. batteries.



# Metal Linen Tester

Grossissement: 8x Diameter of the lens: 30 mm, With scale, field of view 25 x 25 mm.



Magnification: 3x / 10x / 55x (Microscope 55x with light), Format:  $115 \times 40 \times 25$  mm. LED Magnifier incl. flashlight with 3 white LEDs. 1 white LED for the magnifier.

With integrated UV-lamp.

Incl. batteries. 富S7159-S

**LED Pocket Illuminated Magnifier** Magnification: 2,5x, Format: 60 x 32 mm (closed).

By pushing out the lens the LED illumination of the LED is automatically activated. Incl. batteries.

₹S7134







# ESCHENBACH Bright Field Magnifier

Magnification: 1,8x, Diameter of the lens: 65 mm.

Bright field magnifiers intensify and gather available light, thus brightening the viewing area. A magnification is possible if the distance between eye and magni