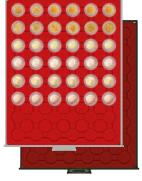

Ø **32.5 mm** 35x 2111M 2111 2711 ● 2111C

10 €/20 € Silver Germany, 1 Oz 200 € Germany (gold), 10 DM, 1 Oz American Buffalo / American Eagle / Kangaroo / Krugerrand / Niue Turtle / Panda / Queen's Beasts (gold)

Ø **32.5 mm** 24x 2110 10 €/20 € Silver Germany, 1 Oz

200 € Germany (gold), 10 DM, 1 Oz American Buffalo / American Eagle / Britannia / Kangaroo / Krugerrand / Niue Turtle / Panda / Queen's Beasts (gold)