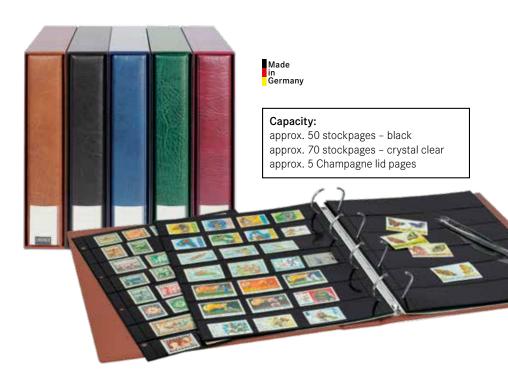

1404).



#### **COIN ALBUM**



The album comes with 10 Multi collect-coin pages in 5 sizes (Order no. MU15, MU24, MU35, MU54 and MU40).



#### EVERY ALBUM CAN BE FILLED UP WITH FURTHER PAGES!

The LINDNER Multi collect-system offers a wide selection of high-quality stockpages with many different variations of pockets and almost endless possibilities. See on page 78-79.

# PUBLICA LS

Format: 290 x 315 x 60 mm Format Ring binder incl. Slipcase:

295 x 325 x 70 mm

Ring binder made of padded synthetic-foil with standard mechanism.

For space-saving, safety and representative storing. The large index-window on the spine offers space for content labeling.

Suitable for our stockpages A4 and other pages in DIN A4 format with standard hole punch.

Mechanism: 4-ring, 80/80/80 mm (Standard)





109 mm

#### STOCKPAGES A4 FOR PUBLICA LS





Pack of 10 4101 08811

150 mm E 20 

220 mm

Pack of 10 4102 O 8812



Pack of 10 4103 O 8813



Pack of 10 4146 08844



Pack of 10 4106

48



Pack of 10 4107



4108



Pack of 10 4066



Pack of 10 8849



Pack of 10 **8846** 



Pack of 5 ○ 3502

#### Champagne lid pages

The lids are inserted from the back into the page. The front of the capsule is always protected.

Material: crystal-clear plastic Format: 240 x 305 mm

#### Black stockpages stockpages Black stockpages

with crystal clear strips or pockets on both sides.

Material: Acid and softenerfree hard-PVC-foil. Format: 240 x 305 mm

#### O Crystal clear Interleaving black.

One-sided crystal clear stockpages. Items can be viewed from front and back

Material: Acid and softenerfr