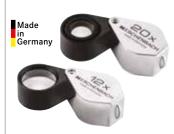

4,6 mm lens, height 27 mm.

# 富7176

Magnification: 8x, Field of view 20 x 20 mm, 17,6 mm lens, height 33 mm.



### ESCHENBACH Plastic Linen Tester

Linen tester in 3 sizes with imprinted scale on the side of the stand.

Magnification: 10x, Field of view 15 x 15 mm, Lens Ø 12 mm, height 28 mm.

# 富7197

Magnification: 8x, Field of view 20 x 20 mm, Lens Ø 16 mm, height 35 mm.

# 富7198

Magnification: 5x, Field of view 30 x 30 mm, Lens Ø 28 mm, height 53 mm. ₹7199



### **ESCHENBACH Magnifying Glasses MaxDetail**

Precise viewing of collectibles while keeping your hands free. 2x magnification, weighing 49 g. Field of vision: 130 mm/400 mm, working area approx. 400 mm. Diopter compensation ± 3.0 dpt, adjustable on the right and left. Comes with a convenient case. **7.169** 

# ≡ESCHENBACH



### ESCHENBACH Approved, technical folding Magnifier

Approved, technical folding magnifiers. Matte, chrome-plated brass casing with loop, black metal lens frame and precision cut glass.

Magnification: 10x, Diameter of the lens: 21 mm.

# ₹7170 Aplanat

Magnification: 12x, Diameter of the lens: 15 mm.

# ₹7179 Aplanat

Magnification: 20x, Diameter of the lens: 17 mm. ₹7172 Achromat

# **≓**ESCHENBACH



# **ESCHENBACH Stand Magnifier**

Magnification: 8x,
Diameter of the lens: 25 mm.
Material: plastic
Lens: aplanatic PXM® – lightweight,
distortion-free lens with cera-tec
protective coating.

7166

# **ESCHENBACH Magnifier**

Magnification: 15x, Diameter of the lens: 15 mm. Material: with air vent to resist condensation. PXM® lens, 2 lenses. ₹7167

# **≍**ESCHENBACH







7123



Magnif