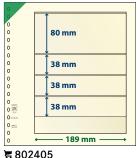

#### HARTBERGER® System pages BIG (Format: 240 x 300 mm)

| with 1 pocket (226 x 295 mm),<br>Pack of 5 | ≒ HB-S-1 |
|--------------------------------------------|----------|
| with 2 strips (226 x 147 mm),<br>Pack of 5 | ≒ HB-S-2 |
| with 3 strips (226 x 97 mm),<br>Pack of 5  | ≒ HB-S-3 |
| with 4 strips (226 x 73 mm),<br>Pack of 5  | ≒ HB-S-4 |