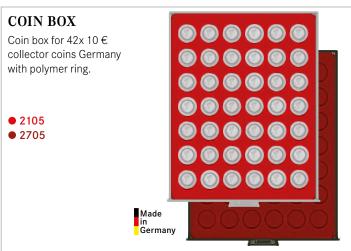

#### COIN BOXES WITH ROUND COMPARTMENTS FOR SINGLE COINS AND COIN SETS

Ø **29.5 mm** 42x **2705** 2105

10 € Polymer Germany, 100 € Germany (gold), 5 DM, 2 Marks Kaiserreich (silver), 5 € Austria (silver), 50 Francs (gold), 5 Francs from 1960 (silver), 1/2 Oz Libertad / Vienna Philharmonic (gold)

2108 **2708**  2 Euro

2154 **2754** 

● 2154C

**2707** ● 2154M

**2105** 

**2705** 

10 Euro polymer ring

10 Euro 20 Euro