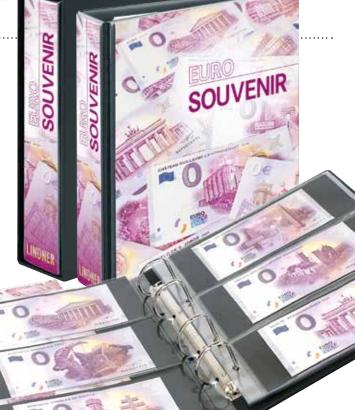

Material: Crystal clear, acid and chemical

pack of 10.

Material: Crystal clear, acid and chemica softener free synthetic-foil, pack of 50.

≒ 893LP

# PUBLICA M ALBUM FOR 0-EURO SOUVENIR NOTES

Padded ring binder PUBLICA M in "Euro Souvenir"-Design, equipped with 10 crystal clear Multi collect-foil pages for 6 items on each page. **Scope of Delivery:** Ring binder, 10 crystal clear foil pages for 6 items

on each page (MU3103)

Material Ring binder: Synthetic-foil, padded Format Ring binder:  $245 \times 270 \times 60$  mm Mechanism: 4-ring, 45/65/45 mm

WITH 10 FOIL PAGES

**Capacity:** min. 50 foil pages. Foil pages available separately in pack of 10 (Order-No. MU3103).





## Additional pages:

Multi collect-Banknote pages three pockets with black inserts, pack of 10.

● MU3103







Made in Germany



## BANKNOTE ALBUM REGULAR

For collectors who want the perfect storing for their precious banknotes. The popular LINDNER ring binder 1104 comes with 20 softener-free, crystal clear, hard-PVC-pages and 20 black or white interleaving pages. Slipcases are also available in matching colours.

#### Scope of Delivery:

10 crystal clear pocket pages with 2 pockets 240 x 140 mm each. 10 crystal clear pocket pages with 3 pockets 240 x 90 mm each.

20 cardboard interleaving pages. **Format Ring binder:** 305 x 317 x 50 mm

Mechanism: 18-ring

|   | Interleaving pages white | Interleaving pages black | Interleaving pages white | Interleaving pages black |
|---|--------------------------|--------------------------|--------------------------|--------------------------|
|   |