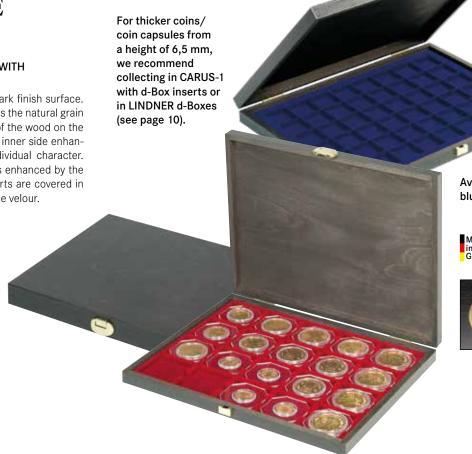

For coins with a thickness of 6,5 mm or more, we recommend collecting in LINDNER d-Boxes (see page 10).

## SOLID WOOD CASE CARUS-1

## SOLID WOOD CASE CARUS 1 WITH ONE VELOUR COIN INSERT

Solid wood case in a perfect, dark finish surface. The surface is smooth and shows the natural grain of the wood. The natural grain of the wood on the outside of the lid as well as the inner side enhances each case giving it an individual character. The appearance of each case is enhanced by the stable LINDNER-latch. The inserts are covered in high-quality dark red or dark blue velour.