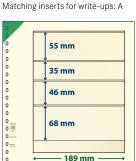

| 122        |
| 0     | 33 mm      |
| 0     | 1          |
| 0     | 42 mm      |
| 0     | J          |
| 0     | 1          |
| 0     | 33 mm      |
| 0 严   | *          |
| 0     | 33 mm      |
| 0 === | <b>133</b> |
| 0     |            |
| 0     | ← 189 mm → |

₩ 802603 ₩ 802603P (Pack of 10) Matching inserts for write-ups: A



₩ 802604 ₩ 802604P (Pack of 10) Matching inserts for write-ups: A



\ 802605 \ 802605P (Pack of 10) Matching inserts for write-ups: A



₩ 802606 ₩ 802606P (Pack of 10) Matching inserts for write-ups: A



☐ 802700 ☐ 802700P (Pack of 10) Matching inserts for write-ups: A



₹802311 ₹ 802311P (Pack of 10) Matching inserts for write-ups: C



₹802408 ₹ 802408P (Pack of 10) Matching inserts for write-ups: A



₹ 802320P (Pack of 10) Open at the short side



**802409** ₹ 802409P (Pack of 10) Matching inserts for write-ups: A



₹ 802322P (Pack of 10) Open at the short side Matching inserts for write-ups: C



₹ 802410P (Pack of 10) Matching inserts for write-ups: A



**4 POCKETS** 

₹802400

57 mm

55 mm

52 mm

52 mm

₹ 802400P (Pack of 10)

Matching inserts for write-ups: A

189 mm

₹ 802411P (Pack of 10) Matching inserts for write-ups: A



₹ 802401P (Pack of 10) Matching inserts for write-ups: A



**5** 802412 ₹ 802412P (Pack of 10) Matching inserts for write-ups: C



₹802502 ₹ 802502P (Pack of 10) Matching inserts for write-ups: A



₩ 802503P (Pack of 10) Matching inserts for write-ups: A



₹ 802504P (Pack of 10) Matching inserts for write-ups: A



第802505 ₩ 802505P (Pack of 10) Matching inserts for write-ups: A



₹802506 ₩ 80250