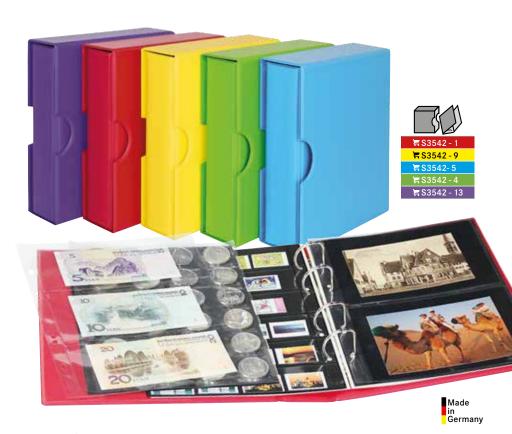

## COLLECTION CASE MULTI

## ALL ROUNDER FOR DIFFERENT AREAS OF COLLECTION

The universal case for many different collection areas with many application options. Enthusiasts and collectors of commemorative coin sets and postcards have a perfect opportunity to store their collections in this case. With its 6 compartment dividers, the object can be sorted and viewed ideally.

#### COLLECTION CASE ALU MULTI PLUS

Lockable case for commemorative coin sets, postcards, letters, stamps in stock cards. The interior with 6 fixed compartments is covered with a noble, black velour flock.

With foldable carrying handle inserted into the center of the lid. Lid is removable!

## Also suitable for receipts or stock cards in A5 format or for certified banknotes!

Material: Aluminium, silver Format: 240 x 200 x 360 mm

Suited for: Objects up to 170 x 220 mm

≒ S2332

Stock cards A5 see page 92.