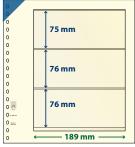

## KARAT-COIN PAGES

Ø **65 mm** 6x

Interleaving pages white

Interleaving pages red

Pack of 5

≒ K1W

≒ K1R

The pages are easy to use and keep your coins safely in place. Simply remove the plastic strip from the page and insert the coins in the individual compartments. Once it is filled, insert the strip back into the page - that's it! The pages are easily removed, added or changed.

Coin page incl. illustrated

Euro coin set page suited for: 3 complete sets of €

Pack of 5

≒ K8E

Material: Hard-PVC-foil (Insert strips)

**Format:** 188 x 210 mm

Scope of Delivery: 5 coin pages incl. interleaving pages

**50 x 50 mm** 9x

Interleaving pages white

Interleaving pages red

Pack of 5

≒K9W

≒ K9R

复 14

----