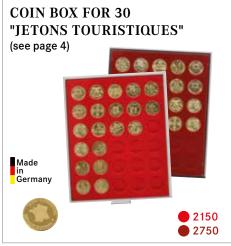

Ø **34 mm** 30x **2150 2750** 

Médailles Souvenirs, 3 Marks Kaiserreich (silver), 20 € France (silver), 20 CHF, 3 € Tiertaler Austria, 100 Austrian shillings (gold), 5 Roubels Olympia (silver), 1/2 Oz Libertad / Maple Leaf / Panda (silver)