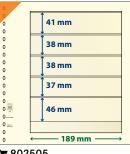

Matching inserts for write-ups: A



₹ 802320P (Pack of 10) Open at the short side



**802409** ₹ 802409P (Pack of 10) Matching inserts for write-ups: A



₹ 802322P (Pack of 10) Open at the short side Matching inserts for write-ups: C



₹ 802410P (Pack of 10) Matching inserts for write-ups: A



**4 POCKETS** 

₹802400

57 mm

55 mm

52 mm

52 mm

₹ 802400P (Pack of 10)

Matching inserts for write-ups: A

189 mm

₹ 802411P (Pack of 10) Matching inserts for write-ups: A



₹ 802401P (Pack of 10) Matching inserts for write-ups: A



**5** 802412 ₹ 802412P (Pack of 10) Matching inserts for write-ups: C



₹802502 ₹ 802502P (Pack of 10) Matching inserts for write-ups: A



₩ 802503P (Pack of 10) Matching inserts for write-ups: A



₹ 802504P (Pack of 10) Matching inserts for write-ups: A



第802505 ₩ 802505P (Pack of 10) Matching inserts for write-ups: A



₹802506 ₩ 802506P (Pack of 10) Matching inserts for write-ups: A



第802512 ₹ 802512P (Pack of 10) Matching inserts for write-ups: A



第802513 ₹ 802513P (Pack of 10) Matching inserts for write-ups: A



₹ 802514P (Pack of 10) Matching inserts for write-ups: A



₹ 802601P (Pack of 10) Matching inserts for write-ups: A



₹802602 ₹ 802602P (Pack of 10) Matching inserts for write-ups: A

## **8 POCKETS**



富802800 ₩ 802800P (Pack of 10) Matching inserts for write-ups: A



第802119 ₹ 802119P (Pack of 10) Pages with vertical pockets Matching inserts for write-ups: A



票 802121 ₹ 802121P (Pack of 10) Pages with vertical pockets Matching inserts for write-ups: D



第802122 ₩ 802122P (Pack of 10) Pages with vertical pockets