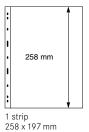

#### HARTBERGER® System pages BIG (Format: 240 x 300 mm)

| with 1 pocket (226 x 295 mm),<br>Pack of 5 | ≒ HB-S-1 |
|--------------------------------------------|----------|
| with 2 strips (226 x 147 mm),<br>Pack of 5 | ≒ HB-S-2 |
| with 3 strips (226 x 97 mm),<br>Pack of 5  | ≒ HB-S-3 |
| with 4 strips (226 x 73 mm),<br>Pack of 5  | ≒ HB-S-4 |