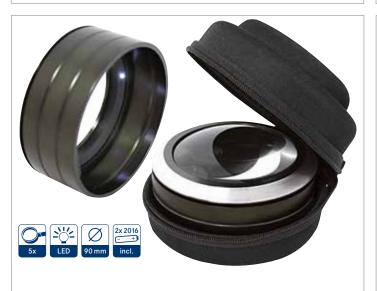

#### HARTBERGER® Coin pages BIG (Format: 245 x 285 mm)

| Suited for 20 coin holders 50 x 50 mm,<br>Pack of 10                                                   | ≒ 8310        |
|--------------------------------------------------------------------------------------------------------|---------------|
| Suited for 20 coin holders 50 x 50 mm,<br>SUPER PLUS**, Pack of 10                                     | ≒ 8311SP      |
| Suited for 9 coin holders 67 x 67 mm,<br>SUPER*, Pack of 10                                            | ≒ 8312        |
| Suited for 12 coin holders 50 x 50 mm,<br>SUPER*, Pack of 10                                           | <b>≅</b> 8308 |
| Plain white cards, size 20 x 50 mm,<br>for identification purposes etc.<br>for pages 8308, Pack of 120 | ≒ 8309-7      |
| Black Interleaving Pages,<br>Pack of 10                                                                | ₩ 8318        |