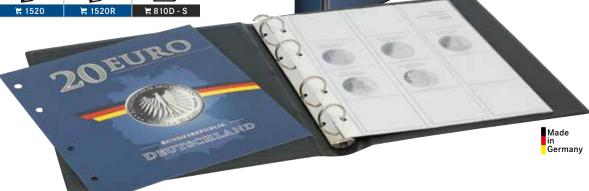

## **KARAT-COIN ALBUMS**

| ≒ 1106M - G | 🛱 1106EK - G | ≒ 1106E - G | ≒ 1106Y - G | ≒ 810K - G | ≒ 810D - G |
|-------------|--------------|-------------|-------------|------------|------------|
| ≒ 1106M - S | ≒ 1106EK - S | ≒ 1106E - S | ≒ 1106Y - S | ≒ 810K - S | ≒ 810D - S |
| ≒ 1106M - B | 🛱 1106EK - B | 富 1106E - B | 富 1106Y - B | ≒ 810K - B | ≒ 810D - B |
| ≒ 1106M - W | 🛱 1106EK - W | 富 1106E - W | 富 1106Y - W | ≒ 810K - W | ≒ 810D - W |

## COIN ALBUM KARAT CLASSIC

For an attractive presentation, practical handling and safe storage of your coins. For many years collectors continue to choose the advantages of our karat-coin system.

High-quality padded ring binder made of padded synthetic foil. Equipped with 10 karat-coin pages (3x K2, 2x K3, 1x K4, 1x K5, 2x K6, 1x K8) and 10 red interleaves.

You can choose from two kinds of slipcases:

- slipcase made of cardboard with matching coloured cover material (Order no. 810D or complete album Order no. 1106E)
- slipcase made of synthetic with cut outs for easily removing of the ring binder (Order no. 810K or complete album Order no. 1106EK).

Karat

Format: 225 x 210 x 35 mm Mechanism: 4-ring, 45/65/45 mm Capacity: approx. 10 karat-coin pages