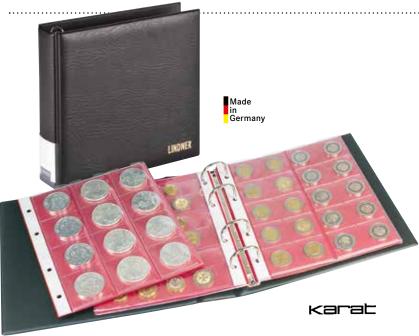

## **KARAT-COIN ALBUMS**

| ≒ 1106M - G | 🛱 1106EK - G | ≒ 1106E - G | ≒ 1106Y - G | ≒ 810K - G | ≒ 810D - G |
|-------------|--------------|-------------|-------------|------------|------------|
| ≒ 1106M - S | ≒ 1106EK - S | ≒ 1106E - S | ≒ 1106Y - S | ≒ 810K - S | ≒ 810D - S |
| ≒ 1106M - B | 🛱 1106EK - B | 富 1106E - B | 富 1106Y - B | ≒ 810K - B | ≒ 810D - B |
| ≒ 1106M - W | 🛱 1106EK - W | 富 1106E - W | 富 1106Y - W | ≒ 810K - W | ≒ 810D - W |

## COIN ALBUM KARAT CLASSIC

For an attractive presentation, practical handling and safe storage of your coins. For many years collectors continue to choose the advantages of our karat-coin system.

High-quality padded ring binder made of padded synthetic foil. Equipped with 10 karat-coin pages (3x K2, 2x K3, 1x K4, 1x K5, 2x K6, 1x K8) and 10 red interleaves.

You can choose from two kinds of slipcases:

- slipcase made of cardboard with matching coloured cover material (Order no. 810D or complete album Order no. 1106E)
- slipcase made of synthetic with cut outs for easily removing of the ring binder (Order no. 810K or complete album Order no. 1106EK).

Karat

Format: 225 x 210 x 35 mm Mechanism: 4-ring, 45/65/45 mm Capacity: approx. 10 karat-coin pages