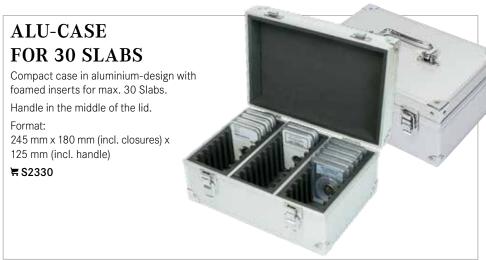

023 |
| 24,0 mm | ≒ 2240024 |
| 25,0 mm | ₹ 2240025 |
| 26,0 mm | ≒ 2240026 |
| 27,0 mm | ₹ 2240027 |
|         |           |

|         | 4x        |
|---------|-----------|
| 28,0 mm | ≒ 2240028 |
| 29,0 mm | ≒ 2240029 |
| 30,0 mm | ≒ 2240030 |
| 31,0 mm | ₹2240031  |
| 32,0 mm | ≒ 2240032 |
| 33,0 mm | ≒ 2240033 |
| 34,0 mm | ≒ 2240034 |
| 35,0 mm | ≒ 2240035 |
| 36,0 mm | ≒ 2240036 |
| 37,0 mm | ≒ 2240037 |
| 38,0 mm | ≒ 2240038 |
| 39,0 mm | ≒ 2240039 |
| 40,0 mm | ≒ 2240040 |
| 41,0 mm | ≒ 2240041 |
|         |           |

One package consists out of 4 coin capsules CARRÉE incl. one 3 mm thick inlay each. Made of a black softener and acid free block-foam. For the accurate storage of the coins!

Pack of 4

## STORAGE SYSTEMS FOR SLABS



Slabs up to a size of 63 x 85 mm (PCGS/NGC).





















## COLLECTION CASE MULTI

## ALL ROUNDER FOR DIFFERENT AREAS OF COLLECTION

The universal case for many different collection areas with many application options. Enthusiasts and collectors of commemorative coin sets and postcards have a perfect opportunity to store their collections in this case. With its 6 compartment dividers, the object can be sorted and viewed ideally.

#### COLLECTION CASE ALU MULTI PLUS

Lockable case for commemorative coin sets, postcards, letters, stamps in stock cards. The interior with 6 fixed compartments is covered with a noble, black velour flock.

With foldable carrying handle inserted into the center of the lid. Lid is removable!

## Also suitable for receipts or stock cards in A5 format or for certified banknotes!

Material: Aluminium, s