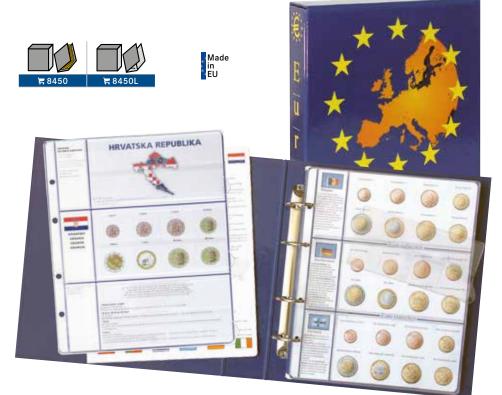

## ILLUSTRATED ALBUM EURO COLLECTION

Illustrated album for coin sets of all Euro-countries (without Andorra, Monaco, San Marino, Vatican).

This album comes with 7 coloured illustrated pages and 7 coin pages with hard-PVC-inserts for 3 €- coin sets each. Every single page allows space for the current coin sets of three different countries. One set of coins per country can be stored on this page.

right), slipcase.

Format Ring binder: 250 x 270 x 60 mm Mechanism: 4-ring, 45/65/45 mm Capacity: approx. 15 coin pages

Scope of Delivery: Ring binder, 7 Euro-Collection Single pages (Format: 200 x 250 mm) coin pages, 7 illustrated pages in colour, All pages of this basic edition are also available (Order no. 8450-1 until 8450-42, see table on the separately.

| <u> </u> | Illustrated page incl. coin page              |  |
|----------|-----------------------------------------------|--|
| 8450-1   | Belgium/Germany/Finland                       |  |
| 8450-4   | France/Greece/Ireland                         |  |
| 8450-7   | Italy/Luxembourg/Netherlands                  |  |
| 8450-10  | Austria/Portugal/Spain                        |  |
| 8450-36  | Slovenia/Malta/Cyprus                         |  |
| 8450-39  | Slovakia/Estonia/Latvia                       |  |
| 8450-42  | Lithuania/Croatia                             |  |
| 8450-13* | Monaco/San Marino/Vatican                     |  |
| 8450-0*  | Neutral additional page without coin pictures |  |

# ILLUSTRATED COIN ALBUM FOR EURO COIN SETS

Illustrated album basic edition: Illustrated album for the current coin sets of all Euro countries (without Andorra, Monaco, San Marino and Vatican).

This album includes 7 coloured pages with illustrations of the current €-coin sets of the Euro countries, as well as 7 karat-coin pages with hard-PVC-inserts for 3 €-coin sets each. Every single page allows space for the current coin sets of three different countries. One set of coins per country can be stored on this page.

Material Ring binder: Synthetic-foil, padded

Scope of Delivery: Ring binder, 7 karat-coin pages K8, 7 illustrated pages

in colour (Order no. 1108-1 until 1108-22, see table below)

Format: 210 x 230 x 35 mm Mechanism: 4-ring, 45/65/45 mm Capacity: approx. 10 coin pages