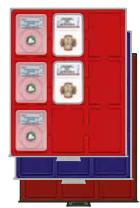

## LINDNER COIN BOXES

- representative, crystal clear, distortion-free
- stackable, non-skid base
- fits into a wide range of coin cases
- resistant velour insert available in two different shades of red, marine blue and black
- handy size: width 236 mm, depth 303 mm, height 20 mm (Coin Box), 30 mm (d-Box) and 40 mm (Collection Box)
- · dimensions suitable for safes
- suitable to fit in most shelves and cabinets
- precise engineering of the synthetic frames enables a smooth sliding of the drawer

## LINDNER COIN BOXES

The LINDNER coin boxes are easy to handle and the large selection provides flexibility for every coin collector. Coin collectors who already use the coin box system know that years of experience helped develop and improve this exceptional product line to satisfy the wishes of every coin collector and to provide individual storage solutions. Years ago, LINDNER developed the perfect coin box system with the help of coin specialists and coin collectors. To ensure that you have purchased an original, high-quality LINDNER coin box, look for the "LINDNER" logo on the top of the tray pull handle.

LINDNER coin boxes offer many possibilities and varieties for storage. The unique stacking LINDNER coin boxes have been subjected to

system allows you to select from 3 different rigorous tests. The synthetic frame is scratchheights of the boxes and from over 150 different configurations to hold small, large, thick and thin coins; as well as capsules and coin holders. Choose from different carrying cases to protect your coin or collection boxes.

The LINDNER coin box system can be expanded without limits. The boxes are stackable, sturdy, fit into most safes and match almost any decor. LINDNER offers a variety of practical accessories which - in combination with the coin boxes provide a successful and safe storage solution for all your coins, medals and banknotes. All materials used in the manufacturing process of the

resistant to ensure long-term usage and to maintain attractive appearance. LINDNER coin boxes are practical, versatile, safe and attractive!