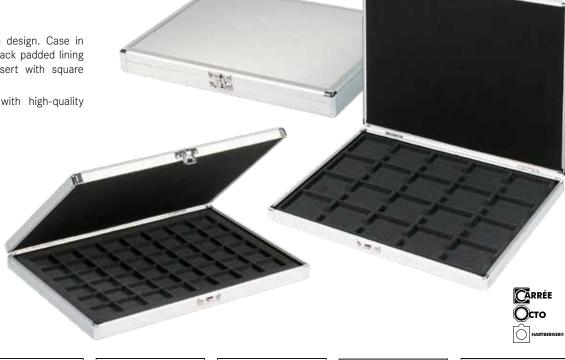

Store your coins in a modern design. Case in noble aluminium design with black padded lining of the lid and black coin insert with square compartments.

The coin insert is covered with high-quality velour.

Format: 300 x 245 x 33 mm

**30 x 30 mm** 48x 票 S2301-2148CE

**36 x 36 mm** 35x ₩ S2301-2135CE

**38 x 38 mm** 30x ₩ S2301-2115CE

**42 x 42 mm** 24x 票 S2301-2124CE

**47 x 47 mm** 20x ≒ S2301-2120CE

For more products of the NERA series, see page 24-27.

**50 x 50 mm** 20x 票 S2301-2122CE