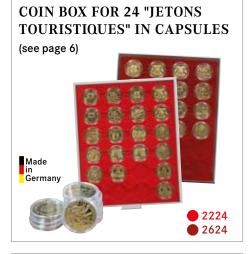

Ø **34 mm** 30x **2150 2750** 

Médailles Souvenirs, 3 Marks Kaiserreich (silver), 20 € France (silver), 20 CHF, 3 € Tiertaler Austria, 100 Austrian shillings (gold), 5 Roubels Olympia (silver), 1/2 Oz Libertad / Maple Leaf / Panda (silver)