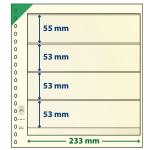

#### HARTBERGER® System pages BIG (Format: 240 x 300 mm)

| with 1 pocket (226 x 295 mm),<br>Pack of 5 | ≒ HB-S-1 |
|--------------------------------------------|----------|
| with 2 strips (226 x 147 mm),<br>Pack of 5 | ≒ HB-S-2 |
| with 3 strips (226 x 97 mm),<br>Pack of 5  | ≒ HB-S-3 |
| with 4 strips (226 x 73 mm),<br>Pack of 5  | ≒ HB-S-4 |