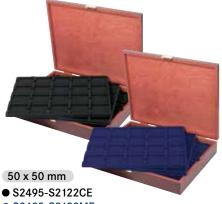

#### WITH 5 BLACK OR DARK BLUE INSERTS

Solid wood case in a perfect, dark finish surface. The surface is smooth and shows the natural grain of the wood. The natural grain of the wood on the outside of the lid as well as the inner side enhances each case giving it an individual character. The appearance of each coin case is enhanced by the stable LINDNER-latch. The coin inserts are covered in high-quality black or dark blue velour.

Format: 305 x 245 x 55 mm

● S2495-S2148ME

240 square compartments

(5 inserts with each 48 compartments)

Suited for: Coins/Coin capsules up to Ø 30 mm, e.g. for 2 €-coins or Champagne lids.

● S2495-S2135ME

175 square compartments

(5 inserts with each 35 compartments)

Suited for:

Coins/Coin capsules up to Ø 36 mm, e.g. for original encapsulated 20 €-/10 €-Silver coins Germany (proof) or 2 €-coins in LINDNER coin capsules (2250026P).

● S2495-S2115ME

150 square compartments

(5 inserts with each 30 compartments)

Suited for:

Coins/Coin capsules up to Ø 38 mm.

● S2495-S2124ME

120 square compartments

(5 inserts with each 24 compartments)

Suited for:

Coins/Coin capsules up to Ø 42 mm, e.g. for original encapsulated 20 €-/10 €-Silver coins Germany (proof) or for 20 €-/10 €-Silver coins Germany in rimless LINDNER Coin capsules (22600325P) or LINDNER Coin capsules (2250325P)

100 square compartments (5 inserts with each 20 compartments)

Suited for:

Coins/Coin capsules up to Ø 47 mm.

● S2495-S2122ME

100 square compartments (5 inserts with each 20 compartments)

Suited for:

Coin holders 50 x 50 mm, Coin capsules OCTO/CARRÉE.