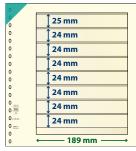

#### HARTBERGER® Coin pages BIG (Format: 245 x 285 mm)

| Suited for 20 coin holders 50 x 50 mm,<br>Pack of 10                                                   | ≒ 8310        |
|--------------------------------------------------------------------------------------------------------|---------------|
| Suited for 20 coin holders 50 x 50 mm,<br>SUPER PLUS**, Pack of 10                                     | ≒ 8311SP      |
| Suited for 9 coin holders 67 x 67 mm,<br>SUPER*, Pack of 10                                            | ≒ 8312        |
| Suited for 12 coin holders 50 x 50 mm,<br>SUPER*, Pack of 10                                           | <b>≅</b> 8308 |
| Plain white cards, size 20 x 50 mm,<br>for identification purposes etc.<br>for pages 8308, Pack of 120 | ≒ 8309-7      |
| Black Interleaving Pages,<br>Pack of 10                                                                | ₩ 8318        |

#### HARTBERGER® Coin pages SMALL (Format: 185 x 225 mm)

| Suited for 12 coin holders 50 x 50 mm,<br>Pack of 10         | ≒ 8210 |
|--------------------------------------------------------------|--------|
| Suited for 12 coin holders 50 x 50 mm,<br>SUPER*, Pack of 10 | ≒ 8211 |
| Suited for 6 coin holders 67 x 67 mm,<br>SUPER*, Pack of 10  | ₹ 8212 |
| Black Interleaving Pages,<br>Pack of 10                      | ≒ 8218 |