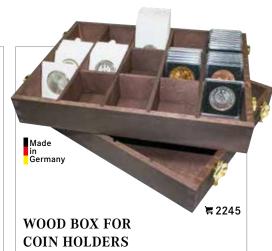

## **WOOD BOX**

## FOR COIN HOLDERS / CARRÉE / OCTOS

Dark stained authentic wood box with 4 solid closures and a removable lid. With 15 fixed compartments 52 x 68 mm. Suited for approx. 400 Coin holders 50 x 50 mm / Rebeck Coin L-Coin holders or 135 Coin capsules CARRÉE.