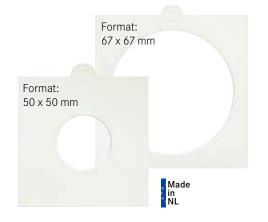

## **HARTBERGER® COIN HOLDERS** AND ACCESSORIES

Coin holders from HARTBERGER® offer a different storage solution for the coin collector. Popular for many years, they are very easy to use: Place coin on the one side of the frame and fold together. HARTBERGER® Coin holders are made of cardboard and softener-free foil. They are available either selfadhesive or non-adhesive (needs to be stapled).

|            | SELF-ADHESIVE 50 x 50 mm |           |           |  |  |  |
|------------|--------------------------|-----------|-----------|--|--|--|
| $\bigcirc$ | 25x                      | 100x      | 1000x     |  |  |  |
| 15 mm      | ≒ 8320015                | ₹8322015  | ≒ 8321015 |  |  |  |
| 17,5 mm    | ₹ 8320175                | ₹ 8322175 | ₹ 8321175 |  |  |  |
| 20 mm      | ≒ 8320020                | ≒ 8322020 | ≒ 8321020 |  |  |  |
| 22,5 mm    | ≒ 8320225                | ₹ 8322225 | ₩ 8321225 |  |  |  |
| 25 mm      | ≒ 8320025                | ₹ 8322025 | ₹ 8321025 |  |  |  |
| 27,5 mm    | ≒ 8320275                | ₹ 8322275 | ₩ 8321275 |  |  |  |
| 30 mm      | ≒ 8320030                | ₹8322030  | ≒ 8321030 |  |  |  |
| 32,5 mm    | ₹ 8320325                | ₹ 8322325 | ₩ 8321325 |  |  |  |
| 35 mm      | ≒ 8320035                | ≒ 8322035 | ≒ 8321035 |  |  |  |
| 37,5 mm    | ≒ 8320375                | ₹ 8322375 | ₩ 8321375 |  |  |  |
| 39,5 mm    | ≒ 8320395                | ≒ 8322395 | ≒ 8321395 |  |  |  |
| assorted   | ≒ 8320000                |           |           |  |  |  |
|            |                          |           |           |  |  |  |

| NON ADHESIVE 50 x 50 mm |           |           |  |  |  |  |  |
|-------------------------|-----------|-----------|--|--|--|--|--|
| 25x                     | 100x      | 1000x     |  |  |  |  |  |
| ₩ 8330015               | ₩ 8332015 | ₩ 8331015 |  |  |  |  |  |
| ₹8330175                | ₹ 8332175 | ₹8331175  |  |  |  |  |  |
| ≒ 8330020               | ≒ 8332020 | ≒ 8331020 |  |  |  |  |  |
| ₩ 8330225               | ₹ 8332225 | ₩ 8331225 |  |  |  |  |  |
| ₹ 8330025               | ₹ 8332025 | ₹8331025  |  |  |  |  |  |
| ₩ 8330275               | ₩ 8332275 | ₩ 8331275 |  |  |  |  |  |
| ₩ 8330030               | ≒ 8332030 | ≒ 8331030 |  |  |  |  |  |
| ₹8330325                | ₹ 8332325 | ₹8331325  |  |  |  |  |  |
| ₩ 8330035               | ₩ 8332035 | ₩ 8331035 |  |  |  |  |  |
| ₩ 8330375               | ₹ 8332375 | ₩ 8331375 |  |  |  |  |  |
| ₹8330395                | ≒ 8332395 | ≒ 8331395 |  |  |  |  |  |
|                         |           |           |  |  |  |  |  |

SELF-ADHESIVE 67 x 67 mm

| NON ADHESIVE 50 x 50 mm |           |           |
|-------------------------|-----------|-----------|
| 25x                     | 100x      | 1000x     |
| ₹ 8330243               | ₩ 8332243 | ₹ 8331243 |