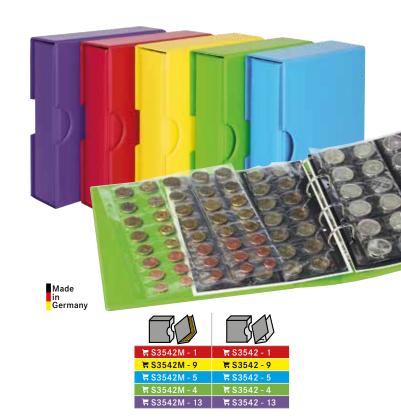

## LARGE COIN CARRYING CASE

for 192 coins

for 120 coins

8x 24x Ø **45.0 mm** ● 2338-192 ● 2338M-192

8x 15x Ø **50.0 mm** 

● 2338-120 ● 2338M-120

## WITH 8 COIN TRAYS OF YOUR CHOICE

Please quote the order-no. of the selected trays when placing your order.

2338NW2338MNW

EMPTY (without trays) Interior colour: red

23380

Interior colour: black

• 2338o-S