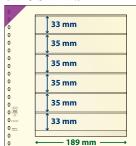

#### HARTBERGER® System pages BIG (Format: 240 x 300 mm)

| with 1 pocket (226 x 295 mm),<br>Pack of 5 | ≒ HB-S-1 |
|--------------------------------------------|----------|
| with 2 strips (226 x 147 mm),<br>Pack of 5 | ≒ HB-S-2 |
| with 3 strips (226 x 97 mm),<br>Pack of 5  | ≒ HB-S-3 |
| with 4 strips (226 x 73 mm),<br>Pack of 5  | ≒ HB-S-4 |