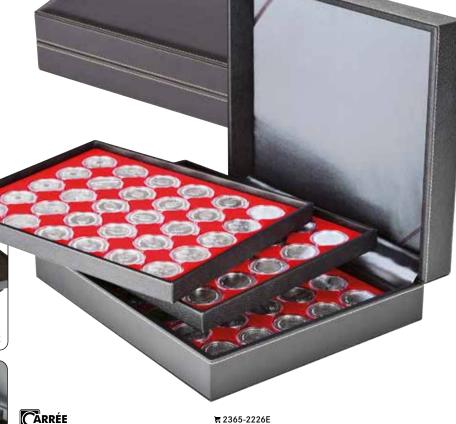

## LINDNER COIN BOXES

- representative, crystal clear, distortion-free
- stackable, non-skid base
- fits into a wide range of coin cases
- resistant velour insert available in two different shades of red, marine blue and black
- handy size: width 236 mm, depth 303 mm, height 20 mm (Coin Box), 30 mm (d-Box) and 40 mm (Collection Box)
- · dimensions suitable for safes
- suitable to fit in most shelves and cabinets
- precise engineering of the synthetic frames enables a smooth sliding of the drawer

## LINDNER COIN BOXES

The LINDNER coin boxes are easy to handle and the large selection provides flexibility for every coin collector. Coin collectors who already use the coin box system know that years of experience helped develop and improve this exceptional product line to satisfy the wishes of every coin collector and to provide individual storage solutions. Years ago, LINDNER developed the perfect coin box system with the help of coin specialists and coin collectors. To ensure that you have purchased an original, high-quality LINDNER coin box, look for the "LINDNER" logo on the top of the tray pull handle.

LINDNER coin boxes offer many possibilities and varieties for storage. The unique stacking LINDNER coin boxes have been subjected to

system allows you to select from 3 different rigorous tests. The synthetic frame is scratchheights of the boxes and from over 150 different configurations to hold small, large, thick and thin coins; as well as capsules and coin holders. Choose from different carrying cases to protect your coin or collection boxes.

The LINDNER coin box system can be expanded without limits. The boxes are stackable, sturdy, fit into most safes and match almost any decor. LINDNER offers a variety of practical accessories which - in combination with the coin boxes provide a successful and safe storage solution for all your coins, medals and banknotes. All materials used in the manufacturing process of the

resistant to ensure long-term usage and to maintain attractive appearance. LINDNER coin boxes are practical, versatile, safe and attractive!