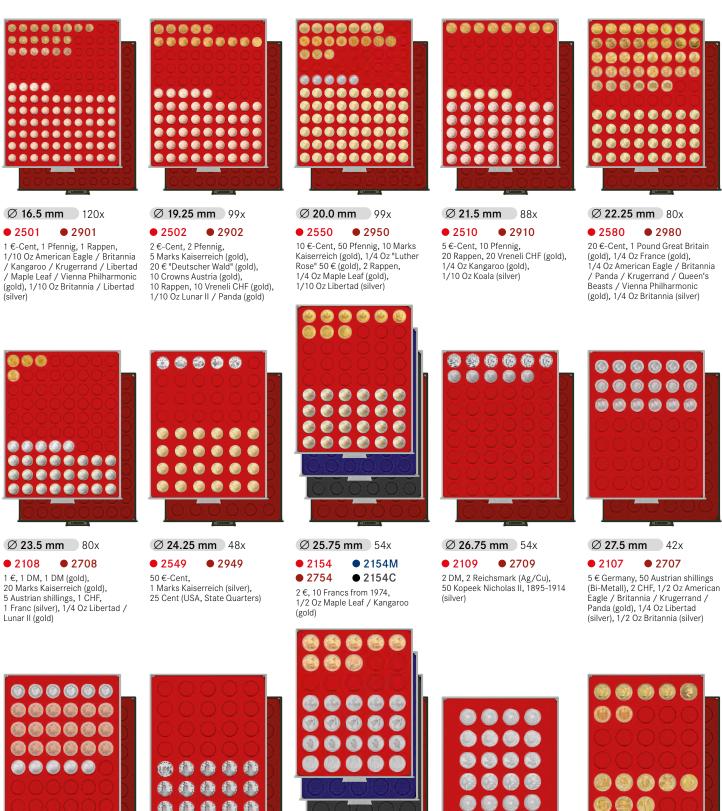

#### COIN BOXES WITH ROUND COMPARTMENTS FOR SINGLE COINS AND COIN SETS

Ø **29.5 mm** 42x **2705** 2105

10 € Polymer Germany, 100 € Germany (gold), 5 DM, 2 Marks Kaiserreich (silver), 5 € Austria (silver), 50 Francs (gold), 5 Francs from 1960 (silver), 1/2 Oz Libertad / Vienna Philharmonic (gold)

Ø **31.0 mm** 35x **2704** 2104

3 Reichsmark (Ag/Cu), 10 DM (DDR), 25 Austrian shillings, 5 CHF, 100 Francs (silver), 1/2 Oz France (gold), 1 Roubels (Russia), 1/2 Oz Lunar II (gold), 1 Oz Maple Leaf (gold)

Ø **32.5 mm** 35x 2111M 2111 2711 ● 2111C

10 €/20 € Silver Germany, 1 Oz 200 € Germany (gold), 10 DM, 1 Oz American Buffalo / American Eagle / Kangaroo / Krugerrand / Niue Turtle / Panda / Queen's Beasts (gold)

Ø **32.5 mm** 24x 2110 10 €/20 € Silver Germany, 1 Oz

200 € Germany (gold), 10 DM, 1 Oz American Buffalo / American Eagle / Britannia / Kangaroo / Krugerrand / Niue Turtle / Panda / Queen's Beasts (gold)

Ø **34 mm** 30x **2150 2750** 

Médailles Souvenirs, 3 Marks Kaiserreich (silver), 20 € France (silver), 20 CHF, 3 € Tiertaler Austria, 100 Austrian shillings (gold), 5 Roubels Olympia (silver), 1/2 Oz Libertad / Maple Leaf / Panda (silver)

LINDNER coin boxes, d-boxes and collection boxes can be mixed and stacked on top of each other. Only the height of each box is different!

Ø **36.0 mm** 30x **2701 2101** 

5 Reichsmark (Ag/Cu), 100 Austrian shillings, 1/2 Oz Koala / Lunar II (silver)

Ø **37.0 mm** 30x

**2761 2161** 10 € France (silver),

5 Francs until 1889 (silver), 1 Oz Vienna Philharmonic (gold), 1/2 Oz Koala (silver), 1 Oz Vienna Philharmonic (silver)

Ø **38.0 mm** 20x

**2102** 

5 Marks Kaiserreich (silver), 500 Austrian shillings, 1 Oz Maple Leaf / Canadian Wildlife (silver)

Ø **39.0 mm** 30x **2106 2706** 

3 Roubels commemorative coin (silver), 10 Roubels Olympia (silver), 1 Oz Lunar II (gold), 1 Oz Krugerrand / Maple Leaf (silver), 2 Oz Queen's

**Ø 41.0 mm** 24x

**2160 2760** 

50 € France (silver), 2 Oz Kangaroo / Lunar II (gold), 1 Oz American Eagle / Britannia / Niue Turtle / Kangaroo / Koala / Kokkaburra / Libertad (silver), 2 Oz Niue Turtle (silver)

48 Compartments **2604** 

2204 4x German Mark Coin set

50 Compartments

**2207 2607** 

5x German Mark Coin set

48 Compartments

**2506** ● 2506M

**2906** ● 2506C

6x €-Coin set

40 Compartments

**2555** 

5x €-Coin set

Simply press on the back half of the coin and it will lift at the front; then remove it with ease.

Format: 236 x 303 x 20 mm

## COIN BOXES FOR EURO COINS

**2510** 

2910

5 Euro

2107

Made

in Germany

1 Cent **2501** 

**2901** 

2 Cent

**2502** 2902

5 Cent

20 Cent **2580** 

**2980** 

50 Cent **2549 2949** 

1 Euro

2108 **2708**  2 Euro

2154 **2754** 

● 2154C

**2707** ● 2154M

**2105** 

**2705** 

10 Euro polymer ring

10 Euro 20 Euro

2111 **2711**  **2906** ● 2506M ● 2506C

**2506** 

• 2111M ● 2111C

LINDNER coin boxes, d-boxes and collection boxes can be mixed and stacked on top of each other. Only the height of each box is different!