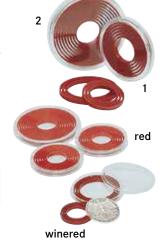

## **COIN BOX CAPSULES** FOR COINS Ø 16 - 51 mm

More safety and flexibility with coin box capsules: Additional protection for all your coins against environmental influences, fingerprints, dirt, skin oil and moisture! Two capsule sizes offer maximum flexibility by holding coins from Ø 16 up to 51 mm. Every capsule contains a red insert consisting of several concentric rings. The number

of rings of the inserts can be adjusted to accommodate the coin. Multiple coin sizes can be kept in one coin box. The capsules come in red or winered, matching the velour insert of our "Standard" or "Smoked glass" coin boxes.

Material rings: PP polypropylene

|   | 10x         |                                                     |              |
|---|-------------|-----------------------------------------------------|--------------|
| 1 | 2230P 2630P | <b>Coin box capsules, small</b><br>External Ø 46 mm | Ø 16 - 39 mm |
| 2 | 2231P 2631P | Coin box capsules, large<br>External Ø 58 mm        | Ø 16 - 51 mm |