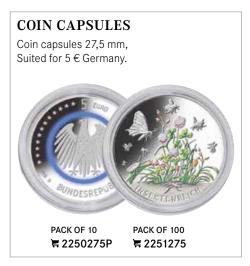

## FOR COINS $\varnothing$ 14 - 34,5 mm

Choose coin capsules for your valuable coin collection. The special scratch-resistant surface offers maximum protection as well as a "crystal clear" view of the coin.

Special production from 10.000 pieces.

|         |         |         |            |           | SUITED FOR:                                                                                                                                                                                          |                       | ING COIN | вох    |              | Compart- |
|---------|---------|---------|------------|-----------|------------------------------------------------------------------------------------------------------------------------------------------------------------------------------------------------------|-----------------------|----------|--------|--------------|----------|
|         |         | 7       | 10x        | 100x      | SOITED FOR:                                                                                                                                                                                          | Ħ                     | H        | Ħ      | H            | ments    |
| 14 mm   | 20 mm   | 2,4 mm  | ≒ 2250014P | ≒ 2251014 | 1/25 Oz Vienna Philharmonic (gold), 1/20 Oz Libertad / Panda (gold)                                                                                                                                  |                       |          |        |              |          |
| 15 mm   | 21 mm   | 2,45 mm | ≒ 2250015P | ≒ 2251015 | 1/20 Oz Lunar II / Maple Leaf / Kangaroo (gold)                                                                                                                                                      |                       |          |        |              |          |
| 16 mm   | 22 mm   | 2,45 mm | ≒ 2250016P | ₹ 2251016 |                                                                                                                                                                                                      |                       |          |        |              |          |
| 16,5 mm | 22,5 mm | 2,55 mm | ≒ 2250165P | ≒ 2251165 | 1 €-Cent, 1/10 Oz Libertad / Maple Leaf / Vienna Philharmonic (gold), 1/10 Oz Libertad (silver)                                                                                                      | 2524                  | 2924     |        |              | 48       |
| 17 mm   | 23 mm   | 2,5 mm  | ≒ 2250017P | ≒ 2251017 | 1/10 Oz American Eagle / Britannia / Kangaroo / Krugerrand (gold),<br>1/10 Oz Britannia (silver)                                                                                                     |                       |          |        |              |          |
| 18 mm   | 24 mm   | 2,45 mm | ≒ 2250018P | ≒ 2251018 | 20 € "Deutscher Wald" (gold), 5 Marks Kaiserreich (gold), 5 Rappen                                                                                                                                   |                       |          |        |              |          |
| 19 mm   | 25,5 mm | 2,5 mm  | ≒ 2250019P | ≒ 2251019 | 2 €-Cent, 5 Pfennig, 50 Rappen, 1/10 Oz Panda / Lunar II (gold)                                                                                                                                      |                       |          |        |              |          |
| 20 mm   | 26 mm   | 2,5 mm  | ≒ 2250020P | ≒ 2251020 | 10 €-Cent, 2 Pfennig, 10 Marks Kaiserreich (gold), 10 Crowns Austria (gold),<br>10 Rappen, 10 Vreneli CHF (gold)                                                                                     | 2548                  | 2948     |        |              | 48       |
| 21 mm   | 27 mm   | 2,5 mm  | ≒ 2250021P | ≒ 2251021 | 50 Pfennig, 1/4 Oz "Luther Rose" 50 € (gold), 2 Rappen, 1/4 Oz Kangaroo / Maple Leaf (gold), 1/10 Oz Koala / Libertad (silver)                                                                       |                       |          |        |              |          |
| 21,5 mm | 27,5 mm | 2,75 mm | ≒ 2250215P | ≒ 2251215 | 5 €-Cent, 20 Crowns Austria (gold), 20 Rappen, 20 Vreneli CHF (gold)                                                                                                                                 |                       |          |        |              |          |
| 22 mm   | 28 mm   | 2,55 mm | ≒ 2250022P | ₹ 2251022 | 10 Pfennig                                                                                                                                                                                           |                       |          |        |              |          |
| 22,5 mm | 28,5 mm | 2,6 mm  | ≒ 2250225P | ≒ 2251225 | 20 €-Cent, 1 Pound Great Britain (gold), 1/4 Oz France (gold),<br>1/4 Oz American Eagle / Britannia / Krugerrand / Panda / Queen's Beasts<br>/ Vienna Philharmonic (gold), 1/4 Oz Britannia (silver) | 2529                  | 2929     | )      |              | 42       |
| 23 mm   | 29 mm   | 2,75 mm | ≒ 2250023P | ₹ 2251023 | 20 Marks Kaiserreich (gold), 1/4 Oz Lunar II (gold), 1 Franc (silver)                                                                                                                                |                       |          |        |              |          |
| 23,5 mm | 29,5 mm | 2,85 mm | ≒ 2250235P | ₹ 2251235 | 1 €, 1 CHF, 1/4 Oz Libertad (gold)                                                                                                                                                                   |                       |          |        |              |          |
| 24 mm   | 30 mm   | 2,85 mm | ≒ 2250024P | ₹ 2251024 | 1 DM, 1 DM (gold), 5 Austrian shillings                                                                                                                                                              |                       |          |        |              |          |
| 24,5 mm | 30,5 mm | 2,75 mm | ≒ 2250245P | ≒ 2251245 | 50 €-Cent, 1 Marks Kaiserreich (silver), 25 Cent (USA, State Quarters)                                                                                                                               |                       |          |        |              |          |
| 25 mm   | 31 mm   | 2,85 mm | ≒ 2250025P | ≒ 2251025 | 10 Roubles Alexander III, 1886-1894 (gold), 15 Roubles Nicholas II, 1897 (gold)                                                                                                                      | 2530 2930 2           |          | 2530M  | 2530C        | 35       |
| 26 mm   | 32 mm   | 2,9 mm  | ≒ 2250026P | ≒ 2251026 | $2 \in$ , 10 Francs ab 1974, 1/2 Oz Kangaroo / Maple Leaf (gold), 1/4 Oz Panda (silver)                                                                                                              |                       |          |        |              |          |
| 27 mm   | 33 mm   | 2,9 mm  | ≒ 2250027P | ₹ 2251027 | 2 DM, 2 Reichsmark (Ag/Cu), 50 Kopeek Nicholas II, 1895-1914 (silver)                                                                                                                                |                       |          |        |              |          |
| 27,5 mm | 33,5 mm | 2,95 mm | ≒ 2250275P | ≒ 2251275 | 5 € Germany, 1/2 Oz American Eagle / Britannia / Krugerrand / Panda (gold), 1/4 Oz Libertad (silver), 1/2 Oz Britannia (silver)                                                                      | 2535 2935             |          |        | 35           |          |
| 28 mm   | 34 mm   | 3,0 mm  | ≒ 2250028P | ≒ 2251028 | 50 Austrian shillings, 1996-2001 (Bi-metal), 20 Austrian shillings, 2 CHF, 50 Francs (gold)                                                                                                          |                       |          |        |              |          |
| 29 mm   | 35 mm   | 3,3 mm  | ≒ 2250029P | ≒ 2251029 | 10 € Polymer Germany, 100 € commemorative coin Germany (gold),<br>2 Marks Kaiserreich (silver), 5 Francs from 1960 (silver),<br>1/2 Oz Vienna Philharmonic (gold)                                    |                       |          |        |              |          |
| 29,5 mm | 35,5 mm | 3,3 mm  | ≒ 2250295P | ≒ 2251295 | 5 € Austria, 5 DM, 5 Marks/DDR (Cu/Ni), 1/2 Oz Libertad (gold)                                                                                                                                       | 2225                  | 2625     |        |              | 35       |
| 30 mm   | 36 mm   | 3,3 mm  | ≒ 2250030P | ₹ 2251030 | 2 Austrian shillings                                                                                                                                                                                 |                       |          |        |              |          |
| 30,5 mm | 36,5 mm | 3,3 mm  | ≒ 2250305P | ₹ 2251305 | 1 Oz Maple Leaf (gold)                                                                                                                                                                               |                       |          |        |              |          |
| 31 mm   | 37 mm   | 3,3 mm  | ≒ 2250031P | ≒ 2251031 | 3 Reichsmark (Ag/Cu), 25 Austrian shillings, 1/2 Oz Lunar II (gold), 100 Francs (silver)                                                                                                             |                       |          |        |              |          |
| 31,5 mm | 38 mm   | 3,15 mm | ≒ 2250315P | ₹ 2251315 | 10 € France (silver), 1/2 Oz France (silver), 1 Roubels (Russia)                                                                                                                                     | 2537                  | 2937     | 2537M  | 2537C        | 30       |
| 32 mm   | 38 mm   | 3,15 mm | ≒ 2250032P | ₹ 2251032 | 10 Marks/DDR (Cu/Ni), 5 CHF, 1 Oz Panda (gold)                                                                                                                                                       | 2007                  | 2707     | 200710 | 20070        |          |
| 32,5 mm | 37,5 mm | 3,25 mm | ≒ 2260325P | ≒ 2261325 | 10 €/20 € Silver Germany (Special Capsule: Same as the original capsule 10 €/20 € proof silver coins Germany)                                                                                        |                       |          |        |              |          |
| 32,5 mm | 38,5 mm | 2,7 mm  | ≒ 2250325P | ₹ 2251325 | 10 €/20 € Silver Germany, 10 DM, 200 € gold coin, 1 Oz Niue Turtle (gold)                                                                                                                            |                       |          |        |              |          |
| 33 mm   | 39 mm   | 3,2 mm  | ≒ 2250033P | ≒ 2251033 | 1 Oz American Buffalo / American Eagle / Britannia / Kangaroo /<br>Krugerrand / Queen's Beasts (gold)                                                                                                | 2226 2626 2226M 2226C |          | 2226C  | <b>6C</b> 30 |          |
| 33,5 mm | 39,5 mm | 3,35 mm | ≒ 2250335P | ≒ 2251335 | 3 Marks Kaiserreich (silver), 20 € France (silver), 3 Roubels (Cu/Ni),<br>5 Roubels Olympia (silver)                                                                                                 |                       |          |        |              |          |
| 34 mm   | 40,5 mm | 3,25 mm | ≒ 2250034P | ₹ 2251034 | 100 Austrian shillings (gold), 20 CHF, 1/2 Oz Libertad (silver)                                                                                                                                      |                       |          |        |              |          |
| 34,5 mm | 40,5 mm | 3,25 mm | ≒ 2250345P | ₹ 2251345 | Médailles Souvenirs, 3 € "Tiertaler" Austria, 1/2 Oz Maple Leaf / Panda (silver)                                                                                                                     | 2224                  | 2624     |        |              | 24       |

### Capsules for €-coins

| e-coms      |            |            | CIA        |            |            |            | S C HILL   | 70.50                    |
|-------------|------------|------------|------------|------------|------------|------------|------------|--------------------------|
|             | 20 mm      | 22,5 mm    | 24,5 mm    | 23,5 mm    | 26 mm      | 27,5 mm    | 29 mm      | 32,5 mm                  |
| Pack of 10  | ≒ 2250020P | ≒ 2250225P | ₹ 2250245P | ≒ 2250235P | ₹ 2250026P | ≒ 2250275P | ≒ 2250029P | ≒ 2250325P<br>≒ 2260325P |
| Pack of 100 | ₹ 2251020  | ₹ 2251225  | ₹ 2251245  | ₹ 2251235  | ₹ 2251026  | ₹ 2251275  | ₹ 2251029  | ₹ 2251325<br>₹ 2261325   |