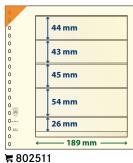

atching inserts for write-ups: A



₹ 802404 ₹ 802404P (Pack of 10) Matching inserts for write-ups: A



₩ 802405 (Pack of 10)

Matching inserts for write-ups: A



≒ 802406 ≒ 802406P (Pack of 10) Matching inserts for write-ups: A



≒ 802407 ≒ 802407P (Pack of 10) Matching inserts for write-ups: A



₩ 802413 ₩ 802413P (Pack of 10) Matching inserts for write-ups: A



₹ 802414P (Pack of 10) Matching inserts for write-ups: A



₹ 802415P (Pack of 10) Matching inserts for write-ups: A



₩ 802420 short side open ₩ 802420P (Pack of 10) Open at the short side Matching inserts for write-ups: A



₩ 802501P (Pack of 10)
Matching inserts for write-ups: A





票 802508 票 802508P (Pack of 10) Matching inserts for write-ups: A



票 802509 需 802509P (Pack of 10) Matching inserts for write-ups: A





₩ 802511 (Pack of 10) Matching inserts for write-ups: A

| 0     |            |
|-------|------------|
| 0     | 33 mm      |
| 0     | *          |
| 0     | 33 mm      |
| 0     | 100        |
| 0     | 122        |
| 0     | 33 mm      |
| 0     | 1          |
| 0     | 42 mm      |
| 0     | J          |
| 0     | 1          |
| 0     | 33 mm      |
| 0 严   | *          |
| 0     | 33 mm      |
| 0 === | <b>133</b> |
| 0     |            |
| 0     | ← 189 mm → |

₩ 802603 ₩ 802603P (Pack of 10) Matching inserts for write-ups: A



₩ 802604 ₩ 802604P (Pack of 10) Matching inserts for write-ups: A



\ 802605 \ 802605P (Pack of 10) Matching inserts for write-ups: A



₩ 802606 ₩ 802606P (Pack of 10) Matching inserts for write-ups: A



☐ 802700 ☐ 802700P (Pack of 10) Matching inserts f