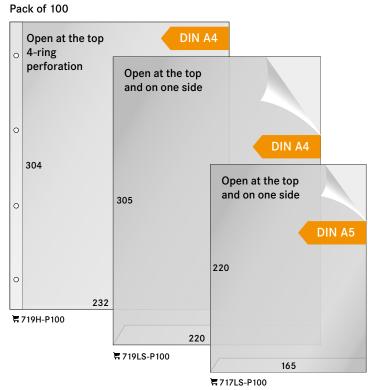

: 240 x 305 mm



Blank pages

With 4-ring perforation, Size PUBLICA L: 235 x 298 mm.

Material: 200 g/qm

Made

in Germany

# **ENVELOPES AND SLEEVES** MADE OF GLASSINE

For ideal and safe protection of stamps, blocks, sheetlets, envelopes, FDC's, postcards, telephone cards, banknotes, photos and negatives. Glassine envelopes are made out of pure pine wood cellulose which is 100% recyclable. The glassine is transparent, anti-static, chlorine and acid free and does not contain chemical softeners.

All measurements are internal measurements in mm. Pack of 500

Special production on request.

- food safe
- tasteless and odorless
- breathable
- recyclable and compostable
- suitable for archives, because it is ph-neutral
- Paper thickness: 40g/m<sup>2</sup>













#### PERGAMIN SLEEVES



# PROTECTIVE SLEEVES

# FOR POSTCARDS, POSTAL HISTORY, BANKNOTES, PHOTOS, TELEPHONE AND BASEBALL CARDS ETC.

All protective sleeves are made from a crystal clear, acid and chemical softener-free synthetic-foil. Film thickness: 0.1 mm.

All measurements are internal measurements in mm. The red line identifies the open side.

Special production on request.



e.g. for Telephone cards Pack of 50



e.g. for Telephone cards with price labels Pack of 50



e.g. for Telephone cards Pack of 50



e.g. for Protective sleeve for K7E Pack of 50



e.g. for Trading cards/ Baseball cards Pack of 50



e.g. for Banknotes Pack of 50



e.g. for Banknotes Pack of 50



e.g. for Banknotes US-Dollar Pack of 50



e.g. for old Postcards Pack of 50



e.g. for modern Postcards Pack of 50



e.g. for FDC, E