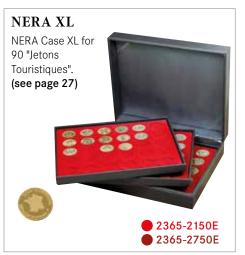

Our NERA XL with three trays was developed especially for larger collections and series. The single trays harmonize in colour and design with the case and allow for perfect stacking inside the case. You can choose between our wide assortment of light red, dark red, dark blue or black coin inserts.

Format: 310 x 255 x 82 mm

#### **NERA Case XL**

 $\Xi$  2365-... (+ with insert of your choice\*)

Ø 32 mm 2 € in LINDNER coin capsules

20 €/10 € in original capsules

Ø 39,5 mm 20 €/10 € in LINDNER coin capsules

42 mm

● ...-2724E ● ...-2124ME ● ...-2124CE