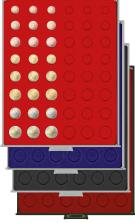

### Standard

Grey drawer with light red velour insert and crystal clear frame.

## Smoked glass

"Smoked glass" drawer with winered velour insert and crystal clear frame.

### Marine

Grey drawer with dark blue velour inserts and crystal clear frame.

## Carbo

Grey drawer with black velour inserts and crystal clear frame.

The red, winered, dark blue and black velour inserts create an ideal contrast to silver and gold coins, as well as medals. The crystal clear synthetic frame offers a clear view on your treasures. The high-quality velour inserts of our coin boxes are also available separately. This offers the possibility of "re-equipping" coin boxes or integrateing the velour inserts into your own individual system. Format of the coin box inserts: 225 x 285 mm.