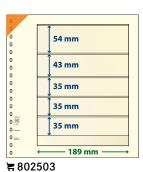

s for write-ups: A



₹802311 ₹ 802311P (Pack of 10) Matching inserts for write-ups: C



₹802408 ₹ 802408P (Pack of 10) Matching inserts for write-ups: A



₹ 802320P (Pack of 10) Open at the short side



**802409** ₹ 802409P (Pack of 10) Matching inserts for write-ups: A



₹ 802322P (Pack of 10) Open at the short side Matching inserts for write-ups: C



₹ 802410P (Pack of 10) Matching inserts for write-ups: A



**4 POCKETS** 

₹802400

57 mm

55 mm

52 mm

52 mm

₹ 802400P (Pack of 10)

Matching inserts for write-ups: A

189 mm

₹ 802411P (Pack of 10) Matching inserts for write-ups: A



₹ 802401P (Pack of 10) Matching inserts for write-ups: A



**5** 802412 ₹ 802412P (Pack of 10) Matching inserts for write-ups: C



₹802502 ₹ 802502P (Pack of 10) Matching inserts for write-ups: A



₩ 802503P (Pack of 10) Matching inserts for write-ups: A



₹ 802504P (Pack of 10) Matching inserts for write-ups: A



第802505 ₩ 802505P (Pack of 10) Matching inserts for write-ups: A



₹802506 ₩ 802506P (Pack of 10) Matching inserts for write-ups: A



第802512 ₹ 802512P (Pack of 10) Matching inserts for write-ups: A



第802513 ₹ 802513P (Pack of 10) Matching inserts for write-ups: A



₹ 802514P (Pack of 10) Matching inserts for write-ups: A



₹ 802601P (Pack of 10) Matching inserts for write-ups: A



₹802602 ₹ 802602P (Pack of 10) Matching inserts for write-ups: A

## **8 POCKETS**



富802800 ₩ 802800P (Pack of 10) Matching inserts for write-ups: A



第802119 ₹ 802119P (Pack of 10) Pages with vertical pockets Matching inserts for write-ups: A



票 802121 ₹ 802121P (Pack of 10) Page