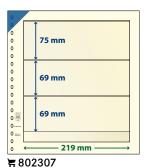

#### ASSORTEMENT:

- 1x 48x Ø **30.0 mm**
- 1x 35x Ø **36.0 mm**
- 1x 30x Ø **38.0 mm**
- 1x 24x Ø **42.0 mm** 2x 20x Ø **47.0 mm**
- S2307-177
- S2307-177M