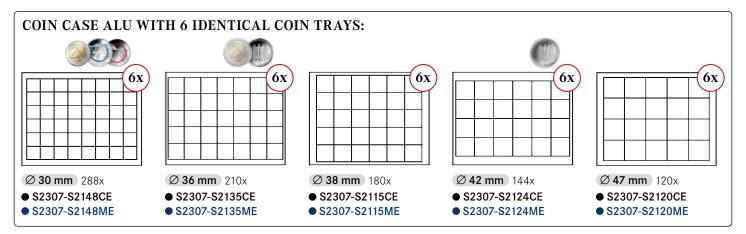

#### ASSORTEMENT:

- 1x 48x Ø **30.0 mm**
- 1x 35x Ø **36.0 mm**
- 1x 30x Ø **38.0 mm**
- 1x 24x Ø **42.0 mm** 2x 20x Ø **47.0 mm**
- S2307-177
- S2307-177M