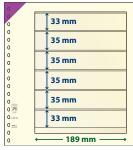

P (Pack of 10) Matching inserts for write-ups: A



票 802509 需 802509P (Pack of 10) Matching inserts for write-ups: A





₩ 802511 (Pack of 10) Matching inserts for write-ups: A

| 0     |            |
|-------|------------|
| 0     | 33 mm      |
| 0     | *          |
| 0     | 33 mm      |
| 0     | 100        |
| 0     | 122        |
| 0     | 33 mm      |
| 0     | 1          |
| 0     | 42 mm      |
| 0     | J          |
| 0     | 1          |
| 0     | 33 mm      |
| 0 严   | *          |
| 0     | 33 mm      |
| 0 === | <b>133</b> |
| 0     |            |
| 0     | ← 189 mm → |

₩ 802603 ₩ 802603P (Pack of 10) Matching inserts for write-ups: A



₩ 802604 ₩ 802604P (Pack of 10) Matching inserts for write-ups: A



\ 802605 \ 802605P (Pack of 10) Matching inserts for write-ups: A



₩ 802606 ₩ 802606P (Pack of 10) Matching inserts for write-ups: A



☐ 802700 ☐ 802700P (Pack of 10) Matching inserts for write-ups: A



₹802311 ₹ 802311P (Pack of 10) Matching inserts for write-ups: C



₹802408 ₹ 802408P (Pack of 10) Matching inserts for write-ups: A



₹ 802320P (Pack of 10) Open at the short side



**802409** ₹ 802409P (Pack of 10) Matching inserts for write-ups: A



₹ 802322P (Pack of 10) Open at the short side Matching inserts for write-ups: C



₹ 802410P (Pack of 10) Matching inserts for write-ups: A



**4 POCKETS** 

₹802400

57 mm

55 mm

52 mm

52 mm

₹ 802400P (Pack of 10)

Matching inserts for write-ups: A

189 mm

₹ 802411P (Pack of 10) Matching inserts for write-ups: A



₹ 802401P (Pack of 10) Matching inserts for write-ups: A



**5** 802412 ₹ 802412