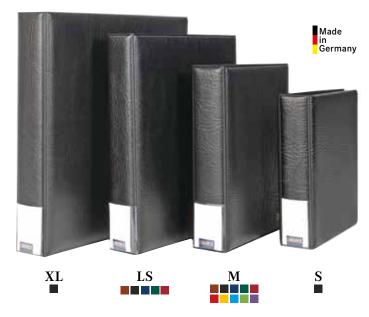

## LINDNER COIN BOXES

- representative, crystal clear, distortion-free
- stackable, non-skid base
- fits into a wide range of coin cases
- resistant velour insert available in two different shades of red, marine blue and black
- handy size: width 236 mm, depth 303 mm, height 20 mm (Coin Box), 30 mm (d-Box) and 40 mm (Collection Box)
- · dimensions suitable for safes
- suitable to fit in most shelves and cabinets
- precise engineering of the synthetic frames enables a smooth sliding of the drawer

## LINDNER COIN BOXES

The LINDNER coin boxes are easy to handle and the large selection provides flexibility for every coin collector. Coin collectors who already use the coin box system know that years of experience helped develop and improve this exceptional product line to satisfy the wishes of every coin collector and to provide individual storage solutions. Years ago, LINDNER developed the perfect coin box system with the help of coin specialists and coin collectors. To ensure that you have purchased an original, high-quality LINDNER coin box, look for the "LINDNER" logo on the top of the tray pull handle.

LINDNER coin boxes offer many possibilities and varieties for storage. The unique stacking LINDNER coin boxes have been subjected to

system allows you to select from 3 different rigorous tests. The synthetic frame is scratchheights of the boxes and from over 150 different configurations to hold small, large, thick and thin coins; as well as capsules and coin holders. Choose from different carrying cases to protect your coin or collection boxes.

The LINDNER coin box system can be expanded without limits. The boxes are stackable, sturdy, fit into most safes and match almost any decor. LINDNER offers a variety of practical accessories which - in combination with the coin boxes provide a successful and safe storage solution for all your coins, medals and banknotes. All materials used in the manufacturing process of the

resistant to ensure long-term usage and to maintain attractive appearance. LINDNER coin boxes are practical, versatile, safe and attractive!

#### The "Original"

"Original" only with LINDNER logo on tray pull handle.

### **STYLES**

### Standard

Grey drawer with light red velour insert and crystal clear frame.

## Smoked glass

"Smoked glass" drawer with winered velour insert and crystal clear frame.

### Marine

Grey drawer with dark blue velour inserts and crystal clear frame.

## Carbo

Grey drawer with black velour inserts and crystal clear frame.

The red, winered, dark blue and black velour inserts create an ideal contrast to silver and gold coins, as well as medals. The crystal clear synthetic frame offers a clear view on your treasures. The high-quality velour inserts of our coin boxes are also available separately. This offers the possibility of "re-equipping" coin boxes or integrateing the velour inserts into your own individual system. Format of the coin box inserts: 225 x 285 mm.

## **SIZES**

Coin Box Height 20 mm Width 236 mm, Depth 303 mm (Page 4-9)