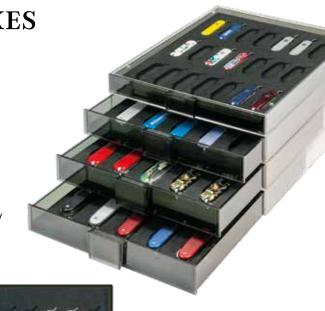

## LINDNER COIN BOXES

- representative, crystal clear, distortion-free
- stackable, non-skid base
- fits into a wide range of coin cases
- resistant velour insert available in two different shades of red, marine blue and black
- handy size: width 236 mm, depth 303 mm, height 20 mm (Coin Box), 30 mm (d-Box) and 40 mm (Collection Box)
- · dimensions suitable for safes
- suitable to fit in most shelves and cabinets
- precise engineering of the synthetic frames enables a smooth sliding of the drawer

## LINDNER COIN BOXES

The LINDNER coin boxes are easy to handle and the large selection provides flexibility for every coin collector. Coin collectors who already use the coin box system know that years of experience helped develop and improve this exceptional product line to satisfy the wishes of every coin collector and to provide individual storage solutions. Years ago, LINDNER developed the perfect coin box system with the help of coin specialists and coin collectors. To ensure that you have purchased an original, high-quality LINDNER coin box, look for the "LINDNER" logo on the top of the tray pull handle.

LINDNER coin boxes offer many possibilities and varieties for storage. The unique stacking LINDNER coin boxes have been subjected to

system allows you to select from 3 different rigorous tests. The synthetic frame is scratchheights of the boxes and from over 150 different configurations to hold small, large, thick and thin coins; as well as capsules and coin holders. Choose from different carrying cases to protect your coin or collection boxes.

The LINDNER coin box system can be expanded without limits. The boxes are stackable, sturdy, fit into most safes and match almost any decor. LINDNER offers a variety of practical accessories which - in combination with the coin boxes provide a successful and safe storage solution for all your coins, medals and banknotes. All materials used in the manufacturing process of the