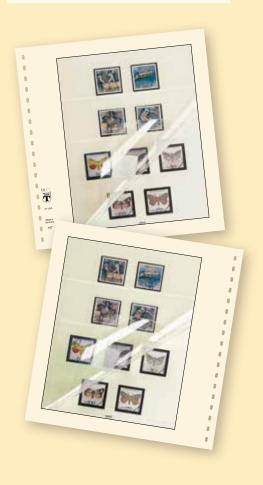

## ILLUSTRATED ALBUM EURO COLLECTION

Illustrated album for coin sets of all Euro-countries (without Andorra, Monaco, San Marino, Vatican).

This album comes with 7 coloured illustrated pages and 7 coin pages with hard-PVC-inserts for 3 €- coin sets each. Every single page allows space for the current coin sets of three different countries. One set of coins per country can be stored on this page.

# ILLUSTRATED COIN ALBUM FOR EURO COIN SETS

Illustrated album basic edition: Illustrated album for the current coin sets of all Euro countries (without Andorra, Monaco, San Marino and Vatican).

This album includes 7 coloured pages with illustrations of the current €-coin sets of the Euro countries, as well as 7 karat-coin pages with hard-PVC-inserts for 3 €-coin sets each. Every single page allows space for the current coin sets of three different countries. One set of coins per country can be stored on this page.

## ILLUSTRATED COIN ALBUM FOR EURO COIN SETS

Illustrated album basic edition: Illustrated album for the current coin sets of all Euro countries (without Andorra, Monaco, San Marino and Vatican).

This album includes 7 coloured pages with illustrations of the current €-coin sets of the Euro countries, as well as 7 karat-coin pages with hard-PVC-inserts for 3 Euro coin sets each. Every single page allows space for the current coin sets of three different countries. One set of coins per country can be stored on this page.