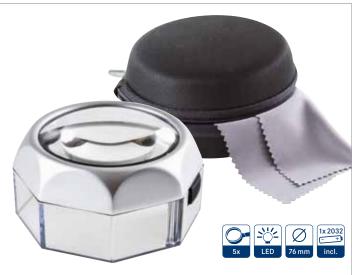

#### HARTBERGER® Coin pages BIG (Format: 245 x 285 mm)

| Suited for 20 coin holders 50 x 50 mm,<br>Pack of 10                                                   | ≒ 8310        |
|--------------------------------------------------------------------------------------------------------|---------------|
| Suited for 20 coin holders 50 x 50 mm,<br>SUPER PLUS**, Pack of 10                                     | ≒ 8311SP      |
| Suited for 9 coin holders 67 x 67 mm,<br>SUPER*, Pack of 10                                            | ≒ 8312        |
| Suited for 12 coin holders 50 x 50 mm,<br>SUPER*, Pack of 10                                           | <b>≅</b> 8308 |
| Plain white cards, size 20 x 50 mm,<br>for identification purposes etc.<br>for pages 8308, Pack of 120 | ≒ 8309-7      |
| Black Interleaving Pages,<br>Pack of 10                                                                | ₩ 8318        |