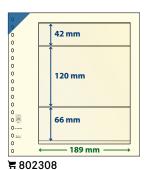

#### ASSORTEMENT:

- 1x 48x Ø **30.0 mm**
- 1x 35x Ø **36.0 mm**
- 1x 30x Ø **38.0 mm**
- 1x 24x Ø **42.0 mm** 2x 20x Ø **47.0 mm**
- S2307-177
- S2307-177M