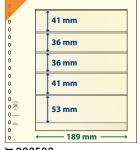

for write-ups: A



☐ 802700 ☐ 802700P (Pack of 10) Matching inserts for write-ups: A



₹802311 ₹ 802311P (Pack of 10) Matching inserts for write-ups: C



₹802408 ₹ 802408P (Pack of 10) Matching inserts for write-ups: A



₹ 802320P (Pack of 10) Open at the short side



**802409** ₹ 802409P (Pack of 10) Matching inserts for write-ups: A



₹ 802322P (Pack of 10) Open at the short side Matching inserts for write-ups: C



₹ 802410P (Pack of 10) Matching inserts for write-ups: A



**4 POCKETS** 

₹802400

57 mm

55 mm

52 mm

52 mm

₹ 802400P (Pack of 10)

Matching inserts for write-ups: A

189 mm

₹ 802411P (Pack of 10) Matching inserts for write-ups: A



₹ 802401P (Pack of 10) Matching inserts for write-ups: A



**5** 802412 ₹ 802412P (Pack of 10) Matching inserts for write-ups: C



₹802502 ₹ 802502P (Pack of 10) Matching inserts for write-ups: A



₩ 802503P (Pack of 10) Matching inserts for write-ups: A



₹ 802504P (Pack of 10) Matching inserts for write-ups: A



第802505 ₩ 802505P (Pack of 10) Matching inserts for write-ups: A



₹802506 ₩ 802506P (Pack of 10) Matching inserts for write-ups: A



第802512 ₹ 802512P (Pack of 10) Matching inserts for write-ups: A



第802513 ₹ 802513P (Pack of 10) Matching inserts for write-ups: A



₹ 802514P (Pack of 10) Matching inserts for write-ups: A



₹ 802601P (Pack of 10) Matching inserts for write-ups: A



₹802602 ₹ 802602P (Pack of 10) Matching inserts for write-ups: A

## **8 POCKETS**



富802800 ₩ 802800P (Pack of 10) Matching inserts for write-ups: A



第802119 ₹ 802119P (Pack of 10) Pages with vertical pockets Match