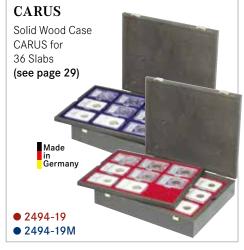

## **SOLID WOOD CASE CARUS-4**

#### COMPACT CASE WITH LOTS OF SPACE -PURE WOOD CASE WITH 4 TRAYS AND VELOUR COIN INSERTS.

Pure wood - for LINDNER this means: authentic wood in a perfect, dark stained finish. The surface is very smooth and shows the natural grain of the wood. The wood trays inside have two indentations - one on each side - to remove or fill the trays more easily. Two durable latches are not only functional but also enhance the appearance of the coin case. The coin inserts are covered in high-quality dark red or dark blue velour.

Format: 325 x 265 x 65 mm

**36 x 36 mm** 140x

2494-5

● 2494-5M

Ø 63 x 85 mm Slabs 36x

**2494-19** 

Ø **37.0 mm** 120x

2494-9 ● 2494-9M

**42 x 42 mm** 96x