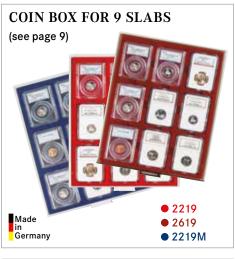

63 x 85 mm / 9x

**2219** • 2219M

**2619** 

Slabs (original US coin capsules)

150 x 150 mm

2211 2611

Originally sealed 10 DM commemorative coins (PP) with all 5 mint initals

210 x 270 mm

Slabs

● ...-2619E ● ...-2219ME