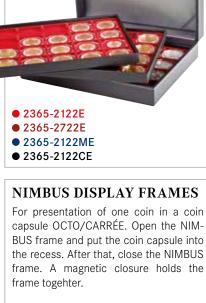

#### **NERA Case XL**

 $\Xi$  2365-... (+ with insert of your choice\*)

Ø 32 mm 2 € in LINDNER coin capsules

20 €/10 € in original capsules

Ø 39,5 mm 20 €/10 € in LINDNER coin capsules

42 mm

● ...-2724E ● ...-2124ME ● ...-2124CE

47 mm

• ...-2120E

● ...-2720E

● ...-2120ME

● ...-2120CE

● ...-2722E ● ...-2122ME ● ...-2122CE

24, 28, 39, 44 mm

● ...-2745E ● ...-2145ME