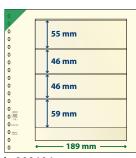

## KARAT-COIN PAGES

Ø **65 mm** 6x

Interleaving pages white

Interleaving pages red

Pack of 5

≒ K1W

≒ K1R

The pages are easy to use and keep your coins safely in place. Simply remove the plastic strip from the page and insert the coins in the individual compartments. Once it is filled, insert the strip back into the page - that's it! The pages are easily removed, added or changed.

Coin page incl. illustrated

Euro coin set page suited for: 3 complete sets of €

Pack of 5

≒ K8E

Material: Hard-PVC-foil (Insert strips)

**Format:** 188 x 210 mm

Scope of Delivery: 5 coin pages incl. interleaving pages

**50 x 50 mm** 9x

Interleaving pages white

Interleaving pages red

Pack of 5

≒K9W

≒ K9R

复 14

----