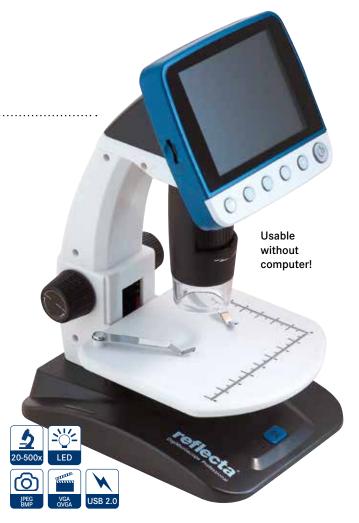

e microscope a portable research lab. The device with AV-out offers the most versatile use, e.g. measuring and investigating the tiniest objects or surfaces.

Format: 230 x 150 x 110 mm

₩S66134

Technical data: Resolution: 5.0 megapixels (12 megapixels interpolated) Video resolution: VGA, QVGA Magnification: 20x-200x (optical), up to 500x (digital) Image format: JPEG, BMP Video format: AVI LCD display: 3.5 inch format 4:3 Lighting: 8 LEDs System requirements: Windows, XP, Vista, 7, 8, 10 / Mac 10.6 - 10.13 Power supply: Li-ion battery 3.7 V/800 mA or adapter (battery operating time: 2 hours battery charging time: 4 hours) Connections: USB 2.0, microSD card slot,

Scope of delivery: digital microscope, adapter, Li-ion battery, USB cable, TV cable, user manual, software CD, cleaning cloth



# **UV TEST LAMPS**

Banknotes, stamps, telephone cards and other documents are easily detected with a UV lamp. The UV lamp will show whether a stamp has been printed on normal paper or fluorescent paper. Fluorescent paper gives off a light yellow or white glow compared to normal paper. Repairs and other defects can also be seen. The lamp will operate in daylight or artificial light.

# MULTIFUNCTIONAL TESTER

FOR BANKNOTES, STAMPS, CREDIT CARDS, CHECKS ETC.

Fluorescence detection by UV-light and watermark detection by white light from bottom plate, incl. measuring scale. Magnetic sensor with optical and acoustic signal to detect magnetic security features. Window in the lid with magnifying glass 50,5 x 35 mm. Power supply via USB (USB charging cable included).

Format: 200 x 105 x 105