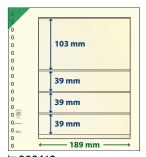

#### HARTBERGER® System pages BIG (Format: 240 x 300 mm)

| with 1 pocket (226 x 295 mm),<br>Pack of 5 | ≒ HB-S-1 |
|--------------------------------------------|----------|
| with 2 strips (226 x 147 mm),<br>Pack of 5 | ≒ HB-S-2 |
| with 3 strips (226 x 97 mm),<br>Pack of 5  | ≒ HB-S-3 |
| with 4 strips (226 x 73 mm),<br>Pack of 5  | ≒ HB-S-4 |