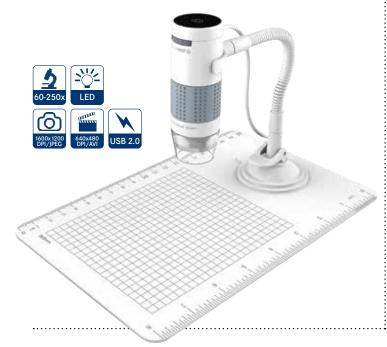

GITAL MAGNIFIER

This digital magnifier offers a wide range of applications. With the freeze button you can freeze the image section of your choice, to be able to look at it static. With the integrated camera function, snapshots can be taken and saved on Micro SD (not included) and can be transmitted via USB cable to the computer. The stand can be folded out. There are 3 different color modes available. addition (full color, black on white and white on black).

Format: 135 x 80 x 35 mm

≥ S66143

#### Technical data:

Resolution: 640 x 480 pixels Magnification: 5x, 6x, 7.5x and 10x LCD display: 3.5 inch format 4:3 Lighting: 4 LEDs
Power supply/connections: USB 1.1, microSD card slot

Scope of delivery: digital magnifying glass, USB cable, operating instructions, cloth bag, cleaning cloth



#### DIGIMICROSCOPE PROFESSIONAL

With the reflecta DigiMicroscope Professional, you can view objects or capture images and videos onto a microSD memory card. The integrated LCD display and the built-in Li-ion battery make the microscope a portable research lab. The device with AV-out offers the most versatile use, e.g. measuring and investigating the tiniest objects or surfaces.

Format: 230 x 150 x 110 mm

₩S66134

Technical data: Resolution: 5.0 megapixels (12 megapixels interpolated) Video resolution: VGA, QVGA Magnification: 20x-200x (optical), up to 500x (digital) Image format: JPEG, BMP Video format: AVI LCD display: 3.5 inch format 4:3 Lighting: 8 LEDs System requirements: Windows, XP, Vista, 7, 8, 10 / Mac 10.6 - 10.13 Power supply: Li-ion battery 3.7 V/800 mA or adapter (batter