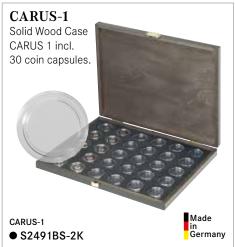

## SOLID WOOD CASE CARUS-1

## SOLID WOOD CASE CARUS 1 WITH ONE VELOUR COIN INSERT

Solid wood case in a perfect, dark finish surface. The surface is smooth and shows the natural grain of the wood. The natural grain of the wood on the outside of the lid as well as the inner side enhances each case giving it an individual character. The appearance of each case is enhanced by the stable LINDNER-latch. The inserts are covered in high-quality dark red or dark blue velour.

Format: 303 x 240 x 30 mm

Available with blue inserts/trays too.

ZIXZIIIIII 00

- S2491-2780E
- S2491-2180ME

**36 x 36 mm** 35x

- S2491-2735E
- S2491-2135ME

**30 x 30 mm** 48x

- S2491-2748E
- \$2491-2148ME