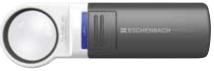

# ≡ESCHENBACH



### ESCHENBACH Approved, technical folding Magnifier

Approved, technical folding magnifiers. Matte, chrome-plated brass casing with loop, black metal lens frame and precision cut glass.

Magnification: 10x, Diameter of the lens: 21 mm.

# ₹7170 Aplanat

Magnification: 12x, Diameter of the lens: 15 mm.

# ₹7179 Aplanat

Magnification: 20x, Diameter of the lens: 17 mm. ₹7172 Achromat

# **≓**ESCHENBACH



# **ESCHENBACH Stand Magnifier**

Magnification: 8x,
Diameter of the lens: 25 mm.
Material: plastic
Lens: aplanatic PXM® – lightweight,
distortion-free lens with cera-tec
protective coating.

7166

# **ESCHENBACH Magnifier**

Magnification: 15x, Diameter of the lens: 15 mm. Material: with air vent to resist condensation. PXM® lens, 2 lenses. ₹7167

# **≍**ESCHENBACH







7123



Magnification: 7x,
Diameter of the lens: 35 mm. Incl. batteries

7122

Magnification: 12,5x,
Diameter of the lens: 35 mm. Incl. batteries

₹ 7123



ESCHENBACH Illuminated Pocket Magnifiers Mobilux with LED

 $\label{prop:light} Aspheric\ PXM^{\scriptsize @-} light\ weight\ lens,\ hard-coated\ on\ both\ sides\ with\ cera-tec.$ 

Made

# ADVANTAGE OFFER

LINDNER T-ILLUSTRATED PAGES + RING BINDER **SET REGULAR AT A SPECIAL PRICE!** 

# TAKE ADVANTAGE OF THIS COMPLETE OFFER!

When purchasing a LINDNER T-illustrated set of pages, which is marked with "©" on the following pages, we can offer you the possibility to buy the ring binder set REGULAR at a price saving.

The popular ring binder set REGULAR is available in the colours winered, tan, blue, black and green. Details for the ring