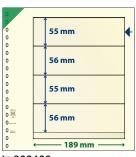

write-ups: A



≒ 802306 ≒ 802306P (Pack of 10) Matching inserts for write-ups: A



₹ 802307P (Pack of 10)
Matching inserts for write-ups: B



₩ 802308P (Pack of 10)
Matching inserts for write-ups: A



₩ 802309 ₩ 802309P (Pack of 10) Matching inserts for write-ups: C





≒ 802403 ≒ 802403P (Pack of 10) Matching inserts for write-ups: A



₹ 802404 ₹ 802404P (Pack of 10) Matching inserts for write-ups: A



₩ 802405 (Pack of 10)

Matching inserts for write-ups: A



≒ 802406 ≒ 802406P (Pack of 10) Matching inserts for write-ups: A



≒ 802407 ≒ 802407P (Pack of 10) Matching inserts for write-ups: A



₩ 802413 ₩ 802413P (Pack of 10) Matching inserts for write-ups: A



₹ 802414P (Pack of 10) Matching inserts for write-ups: A



₹ 802415P (Pack of 10) Matching inserts for write-ups: A



₩ 802420 short side open ₩ 802420P (Pack of 10) Open at the short side Matching inserts for write-ups: A



₩ 802501P (Pack of 10)
Matching inserts for write-ups: A





票 802508 票 802508P (Pack of 10) Matching inserts for write-ups: A



票 802509 需 802509P (Pack of 10) Matching inserts for write-ups: A





₩ 802511 (Pack of 10) Matching inserts for write-ups: A

| 0     |            |
|-------|------------|
| 0     | 33 mm      |
| 0     | *          |
| 0     | 33 mm      |
| 0     | 100        |
| 0     | 122        |
| 0     | 33 mm      |
| 0     | 1          |
| 0     | 42 mm      |
| 0     | J          |
| 0     | 1          |
| 0     | 33 mm      |
| 0 严   | *          |
| 0     | 33 mm      |
| 0 === | <b>133</b> |
| 0     |            |
| 0     | ← 189 mm → |

₩ 802603 ₩ 80260