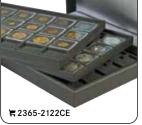

## **NERA CASE M PLUS -**WITH WINDOW

NERA Case M PLUS - with window for 20 Coin OCTOS/CARRÉE (see page 26).

- 2367-2122E
- 2367-2722E
- 2367-2122ME
- 2367-2122CE