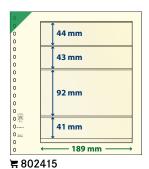

s: A



₩ 802305 ₩ 802305P (Pack of 10) Matching inserts for write-ups: A



≒ 802306 ≒ 802306P (Pack of 10) Matching inserts for write-ups: A



₹ 802307P (Pack of 10)
Matching inserts for write-ups: B



₩ 802308P (Pack of 10)
Matching inserts for write-ups: A



₩ 802309 ₩ 802309P (Pack of 10) Matching inserts for write-ups: C





≒ 802403 ≒ 802403P (Pack of 10) Matching inserts for write-ups: A



₹ 802404 ₹ 802404P (Pack of 10) Matching inserts for write-ups: A



₩ 802405 (Pack of 10)

Matching inserts for write-ups: A



≒ 802406 ≒ 802406P (Pack of 10) Matching inserts for write-ups: A



≒ 802407 ≒ 802407P (Pack of 10) Matching inserts for write-ups: A



₩ 802413 ₩ 802413P (Pack of 10) Matching inserts for write-ups: A



₹ 802414P (Pack of 10) Matching inserts for write-ups: A



₹ 802415P (Pack of 10) Matching inserts for write-ups: A



₩ 802420 short side open ₩ 802420P (Pack of 10) Open at the short side Matching inserts for write-ups: A



₩ 802501P (Pack of 10)
Matching inserts for write-ups: A





票 802508 票 802508P (Pack of 10) Matching inserts for write-ups: A



票 802509 需 802509P (Pack of 10) Matching inserts for write-ups: A





₩ 802511 (Pack of 10) Matching inserts for write-ups: A

| 0     |            |
|-------|------------|
| 0     | 33 mm      |
| 0     | *          |
| 0     | 33 mm      |
| 0     | 100        |
| 0     | 122        |
| 0     | 33 mm      |
| 0     | 1          |
| 0     | 42 mm      |
| 0     | J          |
| 0     | 1          |
| 0     | 33 mm      |
| 0 严   | *          |
| 0     | 33 mm      |
| 0 === | <b>133</b> |
| 0