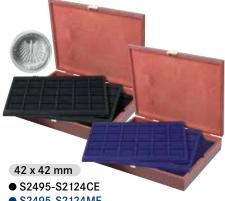

#### WITH 5 BLACK OR DARK BLUE INSERTS

Solid wood case in a perfect, dark finish surface. The surface is smooth and shows the natural grain of the wood. The natural grain of the wood on the outside of the lid as well as the inner side enhances each case giving it an individual character. The appearance of each coin case is enhanced by the stable LINDNER-latch. The coin inserts are covered in high-quality black or dark blue velour.

Format: 305 x 245 x 55 mm

● S2495-S2148ME

240 square compartments

(5 inserts with each 48 compartments)

Suited for: Coins/Coin capsules up to Ø 30 mm, e.g. for 2 €-coins or Champagne lids.

● S2495-S2135ME

175 square compartments

(5 inserts with each 35 compartments)

Suited for:

Coins/Coin capsules up to Ø 36 mm, e.g. for original encapsulated 20 €-/10 €-Silver coins Germany (proof) or 2 €-coins in LINDNER coin capsules (2250026P).

● S2495-S2115ME

150 square compartments

(5 inserts with each 30 compartments)

Suited for:

Coins/Coin capsules up to Ø 38 mm.

● S2495-S2124ME

120 square compartments

(5 inserts with each 24 compartments)

Suited for:

Coins/Coin capsules up to Ø 42 mm, e.g. for original encapsulated 20 €-/10 €-Silver coins Germany (proof) or for 20 €-/10 €-Silver coins Germany in rimless LINDNER Coin capsules (22600325P) or LINDNER Coin capsules (2250325P)

100 square compartments (5 inserts with each 20 compartments)

Suited for:

Coins/Coin capsules up to Ø 47 mm.

● S2495-S2122ME

100 square compartments (5 inserts with each 20 compartments)

Suited for:

Coin holders 50 x 50 mm, Coin capsules OCTO/CARRÉE.