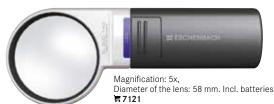

** 

# ≡ESCHENBACH



### ESCHENBACH Approved, technical folding Magnifier

Approved, technical folding magnifiers. Matte, chrome-plated brass casing with loop, black metal lens frame and precision cut glass.

Magnification: 10x, Diameter of the lens: 21 mm.

# ₹7170 Aplanat

Magnification: 12x, Diameter of the lens: 15 mm.

# ₹7179 Aplanat

Magnification: 20x, Diameter of the lens: 17 mm. ₹7172 Achromat

# **≓**ESCHENBACH



# **ESCHENBACH Stand Magnifier**

Magnification: 8x,
Diameter of the lens: 25 mm.
Material: plastic
Lens: aplanatic PXM® – lightweight,
distortion-free lens with cera-tec
protective coating.

7166

# **ESCHENBACH Magnifier**

Magnification: 15x, Diameter of the lens: 15 mm. Material: with air vent to resist condensation. PXM® lens, 2 lenses. ₹7167

# **≍**ESCHENBACH







7123



Magnification: 7x,
Diameter of the lens: 35 mm. Incl. batteries

7122

Magnification: 12,5x,
Diameter of the lens: 35 mm. Incl. batteries

₹ 7123



ESCHENBACH Illuminated Pocket Magnifiers Mobilux with LED

 $\label{prop:light} Aspheric\ PXM^{\scriptsize @-} light\ weight\ lens,\ hard-coated\ on\ both\ sides\ with\ cera-tec.$ 

Made

# ADVANTAGE OFFER

LINDNER T-ILLUSTRATED PAGES + RING BINDER **SET REGULAR AT A SPECIAL PRICE!** 

# TAKE ADVANTAGE OF THIS COMPLETE OFFER!

When purchasing a LINDNER T-illustrated set of pages, which is marked with "©" on the following pages, we can offer you the possibility to buy the ring binder set REGULAR at a price saving.

The popular ring binder set REGULAR is available in the colours winered, tan, blue, black and green. Details for the