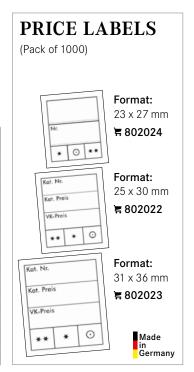

≒ 640 |
| Luxembourg    | ₹ 654 |
| Malta         | ₹ 672 |
| Isle of Man   | ₹ 663 |
| Monaco        | ≒ 650 |
| Netherlands   | ≒ 637 |
| Norway        | ₹ 669 |
| Austria       | ₹ 644 |
| Poland        | ₹ 673 |
| Portugal      | ≒ 671 |
| Romania       | ≒ 674 |

| Russia         | ≒ 682 |
|----------------|-------|
| San Marino     | ≒ 649 |
| Sweden         | ≒ 670 |
| Switzerland    | ≒ 646 |
| Slovakia       | ≒ 676 |
| Slovenia       | ≒ 677 |
| Soviet Union   | ₹ 681 |
| Spain          | ≒ 638 |
| Czech Republic | ≒ 678 |
| Ukraine        | ₹ 683 |
| Hungary        | ≒ 679 |
| Vatican        | ≒ 648 |
| United Nations | ≒ 656 |
| Belarus        | ₹ 684 |
| Canada         | ≒ 658 |
| Israel         | ≒ 675 |
| USA            | ₹ 657 |
| Cyprus         | ≒ 680 |

Made in Germany



#### **DRYING BOOKS**

LINDNER drying books are the ideal tool for drying stamps that were removed from paper.

1 Drying Book, heavy laminated cover, spiral binding and 10 blotting sheets with safety interleaving for all gum types. Size: DIN A4

#### ₹845

3 Drying Book, plain, 10 pages. Size: DIN A5 **₹ 847** 



#### MINT SHEET ALBUMS

The albums are equipped with softener-free foil pockets and glassine interleaves. 100 sheets find place in each of the three albums. The albums are designed for different sheet sizes

Format: 280 x 325 mm Holds mint sheets up to size 245 x 315 mm

**≅ 860** 

Slipcase

≒ 860K

Format: 280 x 385 mm Holds mint sheets up to size 240 x 360 mm

**≡** 861

Slipcase

≒ 861K

Format: 325 x 325 mm Holds mint sheets up to size 290 x 315 mm

**≡** 862

Slipcase

≅