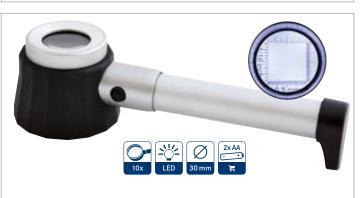

: 70 g. 〒S7191



# **LED Magnifier**

Magnification: 5x, Diameter of the lens: 65/90 x 50 mm. Simply touch the silver ring of the magnifier to turn the LED-light on/off. Supplied with a padded black case, batteries are included. **\( \bar{7}193**\)



# **LED Magnifier**

Magnification: 5x, Format: approx.  $100 \times 100$  mm, octagonal (view diameter 76 mm Ø). LED Magnifier in an aluminium design, with white LED lighting (4x), Supplied with a padded black case, batteries are included. **\( \bar{7}192**\)







# Folding Magnifier with LED lighting Magnification: 10x,

Diameter of the lens: 25 mm. 富2091



# Stand Magnifier Magnification: 10x, Diameter of the lens: 25 mm.





Diameter of the lens: 90 mm.

₹ S7150

Flexarm: approx. 170 mm, Feet: approx. 190 x 165 mm. Incl. batteries.



# Aluminium LED Magnifier

Magnification: 10x, Diameter of the lens: 30 mm. LED Magnifier in an aluminium design, viewing pane with a scale of 20 x 20 mm. Supplied in a padded case, without batteries.

富7153

胃7154

# Rimless, aspheric LED Magnifier Magnification: 3x / 5x, Diameter of the lens: 90 mm. The high-quality aspheric lens provides a clear picture without the typical distortion. Adjustable LED. Without batteries.



Rimless LED Illuminated Magnifier

Magnification: 8x / 20x (Incorporated lens with 20x magnification), Diameter of the lens: 90 mm. Incl. lens protective bag, without batteries.

常 S7132

富7114



## Rimless LED Illuminated Magnifier

Magnification:  $2.5 \times /4 \times$  (Incorporated lens with 4x magnification), Diameter of the lens: 110 mm. Incl. lens protective