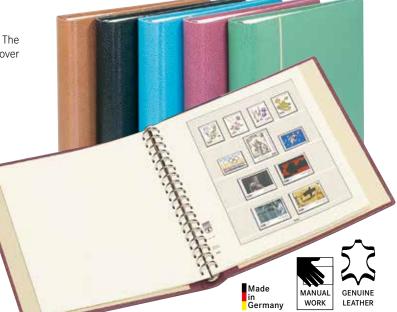

≒ 814 - W |







#### COMPANION SET: "EXCLUSIVE"

Handmade of the finest material: The outside of our ring binder is covered with a high-quality leatherette. The rounded corners and the gold embossing on the spine and front cover give each ring binder the most luxurious appearance. Cover sheets and page lifters included. Slipcase covered with leatherette in matching colours.

Format Ring binder: 305 x 317 x 50 mm

Mechanism: 18-ring

#### RING BINDER: "EXCLUSIVE LEATHER"

This padded ring binder is handmade of finest genuine leather. The exceptional quality in material and workmanship is truly impressive. Cover sheets and page lifters included.

Format Ring binder:  $305 \times 317 \times 50 \text{ mm}$ 

Mechanism: 18-ring



Accessories for LINDNER ring binders are found on page 95.





#### RING BINDER "STANDARD"

The "Standard" ring binder has been a firm favourite for our customers for many years. The padded ring binder is made of a smooth synthetic material called "Yorn" and is equipped with cover sheets, page lifters and an index window on the spine for identification purposes. Slipcase covered with leatherette in matching colours.

Format Ring binder: 305 x 317 x 50 mm

Mechanism: 18-ring

| ≒ 1122 - G | ≒ 1102Y - G | ≒ 810BY - G |
|------------|-------------|-------------|
| ≒ 1122 - S | ≒ 1102Y - S | ≒ 810BY - S |
| ≒ 1122 - B | ≒ 1102Y - B | ≒ 810BY - B |
| ≒ 1122 - H | ≒ 1102Y - H | ≒ 810BY - H |
| 1100 W     | 1100V W     | TOTODY W    |

in Germany

#### Approximate Capacity of the LINDNER ring binder:

50 LINDNER T-Illustrated pages / T-Blank-pages

45 LI