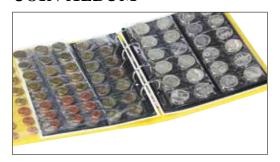

## TRAYS FOR COIN CARRYING CASES

Extremely solid trays, covered with red or dark blue velour all around. Suitable for the large coin carrying case, the ALU coin case and the MAGNUS coin case. Format: 331 x 220 x 9 mm

## LARGE COIN CARRYING CASE

for 192 coins

for 120 coins

8x 24x Ø **45.0 mm** ● 2338-192 ● 2338M-192

8x 15x Ø **50.0 mm** 

● 2338-120 ● 2338M-120

## WITH 8 COIN TRAYS OF YOUR CHOICE

Please quote the order-no. of the selected trays when placing your order.

2338NW2338MNW

EMPTY (without trays) Interior colour: red

23380

Interior colour: black

• 2338o-S