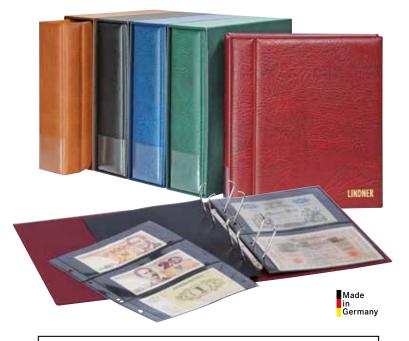

## HARTBERGER® RING BINDER AND COIN PAGES

#### RING BINDER BIG

#### Ring binder LUXUS, blue

Synthetic material padded and welded, Format: 310 x 280 x 50 mm Mechanism: 4-ring, 80/80/80 mm

₩ 8300-B

Companion Set:

Ring binder LUXUS with Slipcase, blue ₹83008301-B

#### Ring binder STANDARD, blue

Synthetic material unpadded and welded, Format: 310 x 280 x 50 mm

Mechanism: 4-ring, 80/80/80 mm

₹8304-B

Companion Set:

Ring binder STANDARD with Slipcase, blue ₹83048301-B

Slipcase for Ring binder 8300 and 8304, blue

#### Ring binder LUXUS, blue

Synthetic material padded and welded, Format: 235 x 235 x 45 mm Mechanism: 4-ring, 45/65/45 mm

₩ 8200-B

Companion Set:

Ring binder LUXUS with Slipcase, blue ≒ 82008201-B

Slipcase for Ring binder 8200, blue Format: 240 x 240 x 50 mm