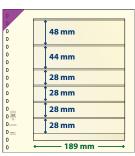

(Pack of 10)
Matching inserts for write-ups: A





票 802508 票 802508P (Pack of 10) Matching inserts for write-ups: A



票 802509 需 802509P (Pack of 10) Matching inserts for write-ups: A





₩ 802511 (Pack of 10) Matching inserts for write-ups: A

| 0     |            |
|-------|------------|
| 0     | 33 mm      |
| 0     | *          |
| 0     | 33 mm      |
| 0     | 100        |
| 0     | 122        |
| 0     | 33 mm      |
| 0     | 1          |
| 0     | 42 mm      |
| 0     | J          |
| 0     | 1          |
| 0     | 33 mm      |
| 0 严   | *          |
| 0     | 33 mm      |
| 0 === | <b>133</b> |
| 0     |            |
| 0     | ← 189 mm → |

₩ 802603 ₩ 802603P (Pack of 10) Matching inserts for write-ups: A



₩ 802604 ₩ 802604P (Pack of 10) Matching inserts for write-ups: A



\ 802605 \ 802605P (Pack of 10) Matching inserts for write-ups: A



₩ 802606 ₩ 802606P (Pack of 10) Matching inserts for write-ups: A



☐ 802700 ☐ 802700P (Pack of 10) Matching inserts for write-ups: A



₹802311 ₹ 802311P (Pack of 10) Matching inserts for write-ups: C



₹802408 ₹ 802408P (Pack of 10) Matching inserts for write-ups: A



₹ 802320P (Pack of 10) Open at the short side



**802409** ₹ 802409P (Pack of 10) Matching inserts for write-ups: A



₹ 802322P (Pack of 10) Open at the short side Matching inserts for write-ups: C



₹ 802410P (Pack of 10) Matching inserts for write-ups: A



**4 POCKETS** 

₹802400

57 mm

55 mm

52 mm

52 mm

₹ 802400P (Pack of 10)

Matching inserts for write-ups: A

189 mm

₹ 802411P (Pack of 10) Matching inserts for write-ups: A



₹ 802401P (P