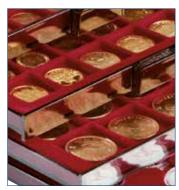

## LINDNER COIN BOXES

- representative, crystal clear, distortion-free
- stackable, non-skid base
- fits into a wide range of coin cases
- resistant velour insert available in two different shades of red, marine blue and black
- handy size: width 236 mm, depth 303 mm, height 20 mm (Coin Box), 30 mm (d-Box) and 40 mm (Collection Box)
- · dimensions suitable for safes
- suitable to fit in most shelves and cabinets
- precise engineering of the synthetic frames enables a smooth sliding of the drawer

## LINDNER COIN BOXES

The LINDNER coin boxes are easy to handle and the large selection provides flexibility for every coin collector. Coin collectors who already use the coin box system know that years of experience helped develop and improve this exceptional product line to satisfy the wishes of every coin collector and to provide individual storage solutions. Years ago, LINDNER developed the perfect coin box system with the help of coin specialists and coin collectors. To ensure that you have purchased an original, high-quality LINDNER coin box, look for the "LINDNER" logo on the top of the tray pull handle.

LINDNER coin boxes offer many possibilities and varieties for storage. The unique stacking LINDNER coin boxes have been subjected to

system allows you to select from 3 different rigorous tests. The synthetic frame is scratchheights of the boxes and from over 150 different configurations to hold small, large, thick and thin coins; as well as capsules and coin holders. Choose from different carrying cases to protect your coin or collection boxes.

The LINDNER coin box system can be expanded without limits. The boxes are stackable, sturdy, fit into most safes and match almost any decor. LINDNER offers a variety of practical accessories which - in combination with the coin boxes provide a successful and safe storage solution for all your coins, medals and banknotes. All materials used in the manufacturing process of the

resistant to ensure long-term usage and to maintain attractive appearance. LINDNER coin boxes are practical, versatile, safe and attractive!