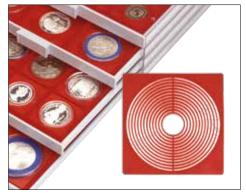

## **COIN BOX CAPSULES** FOR COINS Ø 16 - 51 mm

More safety and flexibility with coin box capsules: Additional protection for all your coins against environmental influences, fingerprints, dirt, skin oil and moisture! Two capsule sizes offer maximum flexibility by holding coins from Ø 16 up to 51 mm. Every capsule contains a red insert consisting of several concentric rings. The number

of rings of the inserts can be adjusted to accommodate the coin. Multiple coin sizes can be kept in one coin box. The capsules come in red or winered, matching the velour insert of our "Standard" or "Smoked glass" coin boxes.

Material rings: PP polypropylene

|   | 10x         |                                                     |              |
|---|-------------|-----------------------------------------------------|--------------|
| 1 | 2230P 2630P | <b>Coin box capsules, small</b><br>External Ø 46 mm | Ø 16 - 39 mm |
| 2 | 2231P 2631P | Coin box capsules, large<br>External Ø 58 mm        | Ø 16 - 51 mm |