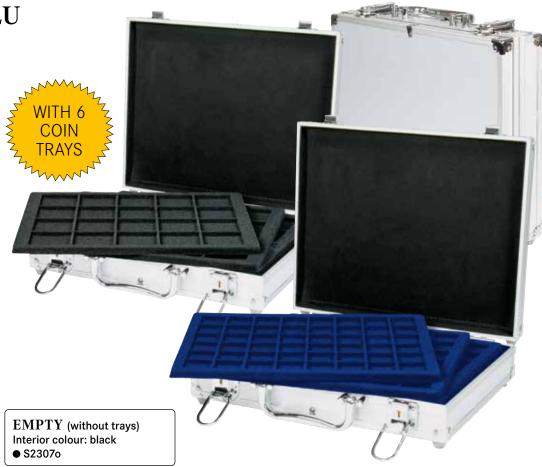

#### COLLECTION CASE ALU MULTI PLUS

Lockable case for commemorative coin sets, postcards, letters, stamps in stock cards. The interior with 6 fixed compartments is covered with a noble, black velour flock.

With foldable carrying handle inserted into the center of the lid. Lid is removable!

## Also suitable for receipts or stock cards in A5 format or for certified banknotes!

Material: Aluminium, silver Format: 240 x 200 x 360 mm

Suited for: Objects up to 170 x 220 mm

≒ S2332

Stock cards A5 see page 92.

#### **COLLECTION CASE ALU MULTI**

Lockable case for commemorative coin sets, postcards, letters, stamps in stock cards. The interior with 6 fixed compartments is covered with a noble, black velour flock.

## Ideal also for the original 20 Euro collectors coin sets!

Material: Aluminium, silver Format: 200 x 200 x 360 mm

Suited for: Objects up to  $170 \times 180 \text{ mm}$ 

≒ S2331