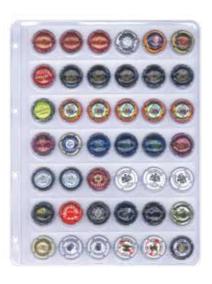

#### Coin trays with square or rectangular compartments: .....

24 mm

30 mm champagne lids

36 mm

38 mm

- Velour insert red
- Velour insert dark red
- Velour insert dark blue
- Velour insert black

- ...-2180E
- ...-2780E
- ...-2180ME ● ...-2180CE
- ...-2148E
- ...-2748E
- ...-2148ME ● ...-2148CE
- ...-2135E
- ■...-2735E
- ...-2135ME
- ...-2135CE
- ...-2115E
- ...-2715E
- ...-2115ME
- ...-2115CE