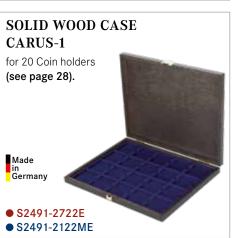

## SOLID WOOD CASE CARUS-1

## SOLID WOOD CASE CARUS 1 WITH ONE VELOUR COIN INSERT

Solid wood case in a perfect, dark finish surface. The surface is smooth and shows the natural grain of the wood. The natural grain of the wood on the outside of the lid as well as the inner side enhances each case giving it an individual character. The appearance of each case is enhanced by the stable LINDNER-latch. The inserts are covered in high-quality dark red or dark blue velour.

Format: 303 x 240 x 30 mm

Available with blue inserts/trays too.

ZIXZIIIIII 00

- S2491-2780E
- S2491-2180ME

**36 x 36 mm** 35x

- S2491-2735E
- S2491-2135ME

**30 x 30 mm** 48x

- S2491-2748E
- \$2491-2148ME

Ø **32 mm** 35x

\$2491-2930E\$2491-2530ME

**38 x 38 mm** 30x

- \$2491-2715E\$2491-2115ME

**50 x 50 mm** 20x

- S2491-2722E
- \$2491-2122ME

Ø **32.5 mm** 35x

\$2491-2711E\$2491-2111ME

**42 x 42 mm** 24x

- S2491-2724E
- S2491-2124ME

Ø 63 x 85 mm Slabs 9x

- S2491-2619E
- \$2491-2219ME

Ø **37.5 mm** 30x

- S2491-2937E
- S2491-2537ME

**47 x 47 mm** 20x

- S2491-2720E
- S2491-2120ME

Ø **25.75 mm** 54x

- S2491-2754E
- \$2491-2154ME

6x €-coin set

- S2491-2906E
- S2491-2506ME