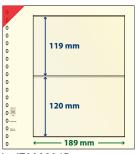

#### HARTBERGER® Coin pages BIG (Format: 245 x 285 mm)

| Suited for 20 coin holders 50 x 50 mm,<br>Pack of 10                                                   | ≒ 8310        |
|--------------------------------------------------------------------------------------------------------|---------------|
| Suited for 20 coin holders 50 x 50 mm,<br>SUPER PLUS**, Pack of 10                                     | ≒ 8311SP      |
| Suited for 9 coin holders 67 x 67 mm,<br>SUPER*, Pack of 10                                            | ≒ 8312        |
| Suited for 12 coin holders 50 x 50 mm,<br>SUPER*, Pack of 10                                           | <b>≅</b> 8308 |
| Plain white cards, size 20 x 50 mm,<br>for identification purposes etc.<br>for pages 8308, Pack of 120 | ≒ 8309-7      |
| Black Interleaving Pages,<br>Pack of 10                                                                | ₩ 8318        |