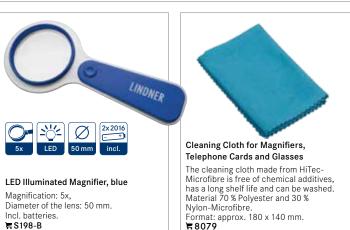

nification), Diameter of the lens: 90 mm. Incl. lens protective bag, without batteries.





# Metal Linen Tester with LED

Magnification: 10x, Diameter of the lens: 27 mm.

Robust metal linen tester with lighting and scale 25 x 25 mm. Incl. batteries.



# Metal Linen Tester

Grossissement: 8x Diameter of the lens: 30 mm, With scale, field of view 25 x 25 mm.



Magnification: 3x / 10x / 55x (Microscope 55x with light), Format:  $115 \times 40 \times 25$  mm. LED Magnifier incl. flashlight with 3 white LEDs. 1 white LED for the magnifier.

With integrated UV-lamp.

Incl. batteries. 富S7159-S

**LED Pocket Illuminated Magnifier** Magnification: 2,5x, Format: 60 x 32 mm (closed).

By pushing out the lens the LED illumination of the LED is automatically activated. Incl. batteries.

₹S7134







# ESCHENBACH Bright Field Magnifier

Magnification: 1,8x, Diameter of the lens: 65 mm.

Bright field magnifiers intensify and gather available light, thus brightening the viewing area. A magnification is possible if the distance between eye and magnifier is adjusted. This visual aid fits in every pocket! Glass magnifier with matte edge.



### ESCHENBACH Compact Pocket Magnifier with LED light

Magnification: 4x, Format: 86 x 54 mm. easyPocket – up close and detailed! This handy magnifier can be taken anywhere.



### **ESCHENBACH Technical folding Magnifier mobilent**

Magnification: 10x, Diameter of the lens: 35~mm. The ideal magnifier for handbag and trouser pocket or for wearing around the neck. With neck cord.

### 富E1710910

# **ESCHENBACH Technical folding Magnifier mobilent LED