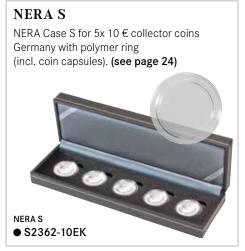

#### **=** 2362-5

Coin case with a foam insert "BLACK VELVET" with 5 round compartments incl. 5 LINDNER coin capsules.

NERA Case S for 5x 5 € collector coins Germany (incl. coin capsules).

#### ₩ S2362-5EK

NERA Case S for 5x 10 € collector coins Germany with polymer ring (incl. coin capsules).

≒ S2362-10EK