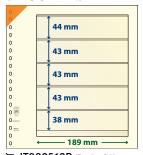

#### HARTBERGER® System pages BIG (Format: 240 x 300 mm)

| with 1 pocket (226 x 295 mm),<br>Pack of 5 | ≒ HB-S-1 |
|--------------------------------------------|----------|
| with 2 strips (226 x 147 mm),<br>Pack of 5 | ≒ HB-S-2 |
| with 3 strips (226 x 97 mm),<br>Pack of 5  | ≒ HB-S-3 |
| with 4 strips (226 x 73 mm),<br>Pack of 5  | ≒ HB-S-4 |