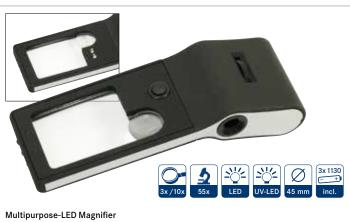

fier

Magnification: 8x / 20x (Incorporated lens with 20x magnification), Diameter of the lens: 90 mm. Incl. lens protective bag, without batteries.

常 S7132

富7114



## Rimless LED Illuminated Magnifier

Magnification:  $2.5 \times /4 \times$  (Incorporated lens with 4x magnification), Diameter of the lens: 110 mm. Incl. lens protective bag, without batteries.

### 富S7131

Magnification: 3x / 4,5x, (Incorporated lens with 4,5x magnification), Diameter of the lens: 90 mm. Incl. lens protective bag, without batteries.





# Metal Linen Tester with LED

Magnification: 10x, Diameter of the lens: 27 mm.

Robust metal linen tester with lighting and scale 25 x 25 mm. Incl. batteries.



# Metal Linen Tester

Grossissement: 8x Diameter of the lens: 30 mm, With scale, field of view 25 x 25 mm.



Magnification: 3x / 10x / 55x (Microscope 55x with light), Format:  $115 \times 40 \times 25$  mm. LED Magnifier incl. flashlight with 3 white LEDs. 1 white LED for the magnifier.

With integrated UV-lamp.

Incl. batteries. 富S7159-S

**LED Pocket Illuminated Magnifier** Magnification: 2,5x, Format: 60 x 32 mm (closed).

By pushing out the lens the LED illumination of the LED is automatically activated. Incl. batteries.

₹S7134







# ESCHENBACH Bright Field Magnifier

Magnification: 1,8x, Diameter of the lens: 65 mm.

Bright field magnifiers intensify and gather available light, thus brightening the viewing area. A magnification is possible if the distance between eye and magnifier is adjusted. This visual aid fits in every pocket! Glass magnifier with matte edge.



### ESCHENBACH Com