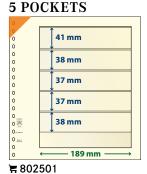

Matching inserts for write-ups: B



₩ 802308P (Pack of 10)
Matching inserts for write-ups: A



₩ 802309 ₩ 802309P (Pack of 10) Matching inserts for write-ups: C





≒ 802403 ≒ 802403P (Pack of 10) Matching inserts for write-ups: A



₹ 802404 ₹ 802404P (Pack of 10) Matching inserts for write-ups: A



₩ 802405 (Pack of 10)

Matching inserts for write-ups: A



≒ 802406 ≒ 802406P (Pack of 10) Matching inserts for write-ups: A



≒ 802407 ≒ 802407P (Pack of 10) Matching inserts for write-ups: A



₩ 802413 ₩ 802413P (Pack of 10) Matching inserts for write-ups: A



₹ 802414P (Pack of 10) Matching inserts for write-ups: A



₹ 802415P (Pack of 10) Matching inserts for write-ups: A



₩ 802420 short side open ₩ 802420P (Pack of 10) Open at the short side Matching inserts for write-ups: A



₩ 802501P (Pack of 10)
Matching inserts for write-ups: A





票 802508 票 802508P (Pack of 10) Matching inserts for write-ups: A



票 802509 需 802509P (Pack of 10) Matching inserts for write-ups: A





₩ 802511 (Pack of 10) Matching inserts for write-ups: A

| 0     |            |
|-------|------------|
| 0     | 33 mm      |
| 0     | *          |
| 0     | 33 mm      |
| 0     | 100        |
| 0     | 122        |
| 0     | 33 mm      |
| 0     | 1          |
| 0     | 42 mm      |
| 0     | J          |
| 0     | 1          |
| 0     | 33 mm      |
| 0 严   | *          |
| 0     | 33 mm      |
| 0 === | <b>133</b> |
| 0     |            |
| 0     | ← 189 mm → |

₩ 802603 ₩ 802603P (Pack of 10) Matching inserts for write-ups: A



₩ 802604 ₩ 802604P (Pack of 10) Matching inserts for wr