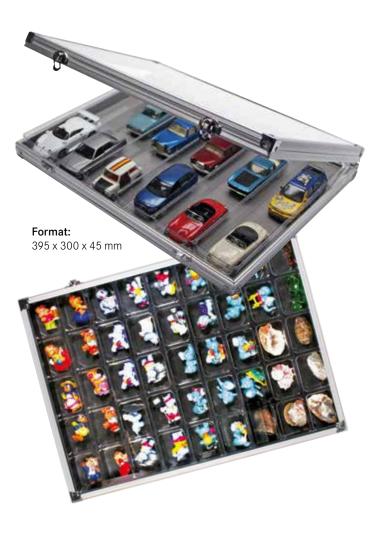

## COIN BOX DISPLAY MADE OF ACRYLIC GLASS

The coin boxes can be displayed horizontally (inclination approx. 75°) as well as vertically (inclination approx. 20°).

**=** 2187

LINDNER coin boxes, d-boxes and collection boxes can be mixed and stacked on top of each other. Only the height of each box is different!