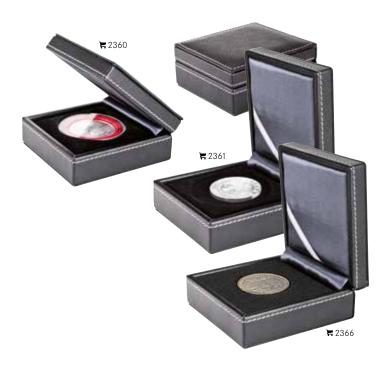

#### ₹ 2361

## NERA Case XS incl. patented form-adaptive

With patented "push in"-insert in which you can place any coin up to Ø 70 mm.

## NERA

NERA Case S - A stylish storage for sets of 4 or 5 coins. Choose between 4 square compartments for coins or capsules up to Ø 52 mm or 5 square compartments for coins or capsules up to Ø 40 mm. The coin inserts display silver as well as gold coins which is enhanced by a black, velour-like surface.

Format: 243 x 77 x 38 mm

With 4 square compartments for coins or coin capsules up to Ø 52 mm.

#### **2362-4**

With 5 square compartments for coins or coin capsules up to Ø 40 mm.

#### **=** 2362-5

Coin case with a foam insert "BLACK VELVET" with 5 round compartments incl. 5 LINDNER coin capsules.

NERA Case S for 5x 5 € collector coins Germany (incl. coin capsules).

#### ₩ S2362-5EK

NERA Case S for 5x 10 € collector coins Germany with polymer ring (incl. coin capsules).

≒ S2362-10EK

## NERA XI

Our NERA Case XM is the pefect solution for storing 12 or 15 coins. Choose between 12 square compartments for coins or coin capsules up to Ø 52 mm or 15 square compartments for coins or capsules up to Ø 40 mm. The coin inserts with a black, velour-like surface, display silver as well as gold coins.

Format: 243 x 187 x 38 mm

With 12 square compartments for coins or coin capsules up to Ø 52 mm.