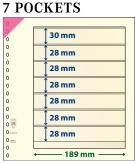

#### HARTBERGER® System pages BIG (Format: 240 x 300 mm)

| with 1 pocket (226 x 295 mm),<br>Pack of 5 | ≒ HB-S-1 |
|--------------------------------------------|----------|
| with 2 strips (226 x 147 mm),<br>Pack of 5 | ≒ HB-S-2 |
| with 3 strips (226 x 97 mm),<br>Pack of 5  | ≒ HB-S-3 |
| with 4 strips (226 x 73 mm),<br>Pack of 5  | ≒ HB-S-4 |