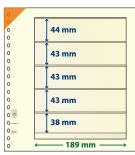

s for write-ups: A



₹ 802322P (Pack of 10) Open at the short side Matching inserts for write-ups: C



₹ 802410P (Pack of 10) Matching inserts for write-ups: A



**4 POCKETS** 

₹802400

57 mm

55 mm

52 mm

52 mm

₹ 802400P (Pack of 10)

Matching inserts for write-ups: A

189 mm

₹ 802411P (Pack of 10) Matching inserts for write-ups: A



₹ 802401P (Pack of 10) Matching inserts for write-ups: A



**5** 802412 ₹ 802412P (Pack of 10) Matching inserts for write-ups: C



₹802502 ₹ 802502P (Pack of 10) Matching inserts for write-ups: A



₩ 802503P (Pack of 10) Matching inserts for write-ups: A



₹ 802504P (Pack of 10) Matching inserts for write-ups: A



第802505 ₩ 802505P (Pack of 10) Matching inserts for write-ups: A



₹802506 ₩ 802506P (Pack of 10) Matching inserts for write-ups: A



第802512 ₹ 802512P (Pack of 10) Matching inserts for write-ups: A



第802513 ₹ 802513P (Pack of 10) Matching inserts for write-ups: A



₹ 802514P (Pack of 10) Matching inserts for write-ups: A



₹ 802601P (Pack of 10) Matching inserts for write-ups: A



₹802602 ₹ 802602P (Pack of 10) Matching inserts for write-ups: A

## **8 POCKETS**



富802800 ₩ 802800P (Pack of 10) Matching inserts for write-ups: A



第802119 ₹ 802119P (Pack of 10) Pages with vertical pockets Matching inserts for write-ups: A



票 802121 ₹ 802121P (Pack of 10) Pages with vertical pockets Matching inserts for write-ups: D



第802122 ₩ 802122P (Pack of 10) Pages with vertical pockets Format: 272 x 305 mm

## dT-BLANK-PAGES

## THE MOST POPULAR T-BLANK-PAGES ARE ALSO AVAILABLE IN THE DT-VERSION WITH FOIL SHEETS ON BOTH