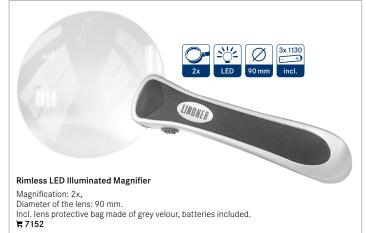

agnification), Diameter of the lens: 90 mm. Incl. lens protective bag, without batteries.





# Metal Linen Tester with LED

Magnification: 10x, Diameter of the lens: 27 mm.

Robust metal linen tester with lighting and scale 25 x 25 mm. Incl. batteries.



# Metal Linen Tester

Grossissement: 8x Diameter of the lens: 30 mm, With scale, field of view 25 x 25 mm.



Magnification: 3x / 10x / 55x (Microscope 55x with light), Format:  $115 \times 40 \times 25$  mm. LED Magnifier incl. flashlight with 3 white LEDs. 1 white LED for the magnifier.

With integrated UV-lamp.

Incl. batteries. 富S7159-S

**LED Pocket Illuminated Magnifier** Magnification: 2,5x, Format: 60 x 32 mm (closed).

By pushing out the lens the LED illumination of the LED is automatically activated. Incl. batteries.

₹S7134







# ESCHENBACH Bright Field Magnifier

Magnification: 1,8x, Diameter of the lens: 65 mm.

Bright field magnifiers intensify and gather available light, thus brightening the viewing area. A magnification is possible if the distance between eye and magnifier is adjusted. This visual aid fits in every pocket! Glass magnifier with matte edge.



### ESCHENBACH Compact Pocket Magnifier with LED light

Magnification: 4x, Format: 86 x 54 mm. easyPocket – up close and detailed! This handy magnifier can be taken anywhere.



### **ESCHENBACH Technical folding Magnifier mobilent**

Magnification: 10x, Diameter of the lens: 35~mm. The ideal magnifier for handbag and trouser pocket or for wearing around the neck. With neck cord.

### 富E1710910

# **ESCHENBACH Technical folding Magnifier mobilent L