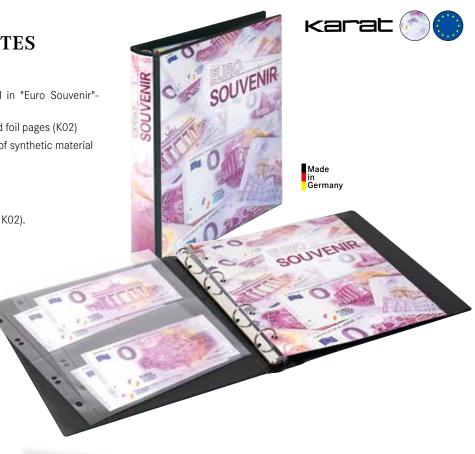

tes Material: Crystal clear, acid and chemical

pack of 10.

Material: Crystal clear, acid and chemica softener free synthetic-foil, pack of 50.

≒ 893LP

# PUBLICA M ALBUM FOR 0-EURO SOUVENIR NOTES

Padded ring binder PUBLICA M in "Euro Souvenir"-Design, equipped with 10 crystal clear Multi collect-foil pages for 6 items on each page. **Scope of Delivery:** Ring binder, 10 crystal clear foil pages for 6 items

on each page (MU3103)

Material Ring binder: Synthetic-foil, padded Format Ring binder:  $245 \times 270 \times 60$  mm Mechanism: 4-ring, 45/65/45 mm

WITH 10 FOIL PAGES

**Capacity:** min. 50 foil pages. Foil pages available separately in pack of 10 (Order-No. MU3103).





## Additional pages:

Multi collect-Banknote pages three pockets with black inserts, pack of 10.

● MU3103







Made in Germany



## BANKNOTE ALBUM REGULAR

For collectors who want the perfect storing for their precious banknotes. The popular LINDNER ring binder 1104 comes with 20 softener-free, crystal clear, hard-PVC-pages and 20 black or white interleaving pages. Slipcases are also available in matching colours.

#### Scope of Delivery:

10 crystal clear pocket pages with 2 pockets 240 x 140 mm each. 10 crystal clear pocket pages with 3 pockets 240 x 90 mm each.

20 cardboard interleaving pages. **Format Ring binder:** 305 x 317 x 50 mm

Mechanism: 18-ring

|   | Interleaving pages white | Interleaving pages black | Interleaving pages white | Interleaving pages black |
|---|--------------------------|--------------------------|--------------------------|--------------------------|
|   |