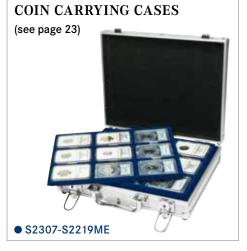

Suited for:

8 coin boxes or 4 collection boxes Format: 255 x 345 x 220 mm

4 synthetic feet

₹ 2319

Lockable ALU Coin case for 6 black or dark blue coin trays.

Format: 305 x 265 x 75 mm

## WITH 6 MIXED COIN TRAYS

for 177 Coins

#### ASSORTEMENT:

- 1x 48x Ø **30.0 mm**
- 1x 35x Ø **36.0 mm**
- 1x 30x Ø **38.0 mm**
- 1x 24x Ø **42.0 mm** 2x 20x Ø **47.0 mm**
- S2307-177
- S2307-177M