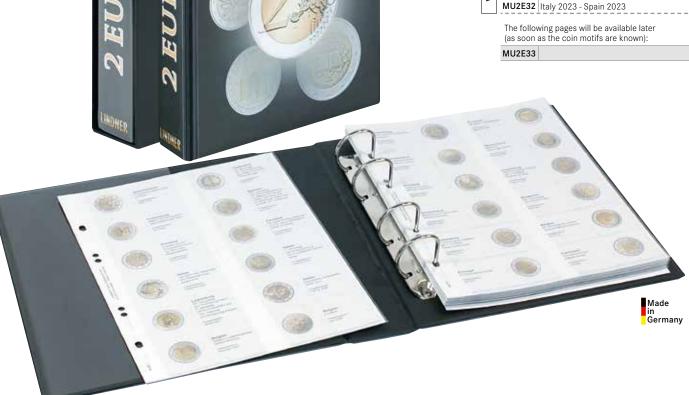

## ILLUSTRATED ALBUM EURO COLLECTION

Illustrated album for coin sets of all Euro-countries (without Andorra, Monaco, San Marino, Vatican).

This album comes with 7 coloured illustrated pages and 7 coin pages with hard-PVC-inserts for 3 €- coin sets each. Every single page allows space for the current coin sets of three different countries. One set of coins per country can be stored on this page.

right), slipcase.

Format Ring binder: 250 x 270 x 60 mm Mechanism: 4-ring, 45/65/45 mm Capacity: approx. 15 coin pages

Scope of Delivery: Ring binder, 7 Euro-Collection Single pages (Format: 200 x 250 mm) coin pages, 7 illustrated pages in colour, All pages of this basic edition are also available (Order no. 8450-1 until 8450-42, see table on the separately.

# ILLUSTRATED COIN ALBUM FOR EURO COIN SETS

Illustrated album basic edition: Illustrated album for the current coin sets of all Euro countries (without Andorra, Monaco, San Marino and Vatican).

This album includes 7 coloured pages with illustrations of the current €-coin sets of the Euro countries, as well as 7 karat-coin pages with hard-PVC-inserts for 3 €-coin sets each. Every single page allows space for the current coin sets of three different countries. One set of coins per country can be stored on this page.

Material Ring binder: Synthetic-foil, padded

Scope of Delivery: Ring binder, 7 karat-coin pages K8, 7 illustrated pages

in colour (Order no. 1108-1 until 1108-22, see table below)

Format: 210 x 230 x 35 mm Mechanism: 4-ring, 45/65/45 mm Capacity: approx. 10 coin pages