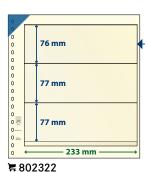

| 42 mm      |
| 0     | J          |
| 0     | 1          |
| 0     | 33 mm      |
| 0 严   | *          |
| 0     | 33 mm      |
| 0 === | <b>133</b> |
| 0     |            |
| 0     | ← 189 mm → |

₩ 802603 ₩ 802603P (Pack of 10) Matching inserts for write-ups: A



₩ 802604 ₩ 802604P (Pack of 10) Matching inserts for write-ups: A



\ 802605 \ 802605P (Pack of 10) Matching inserts for write-ups: A



₩ 802606 ₩ 802606P (Pack of 10) Matching inserts for write-ups: A



☐ 802700 ☐ 802700P (Pack of 10) Matching inserts for write-ups: A



₹802311 ₹ 802311P (Pack of 10) Matching inserts for write-ups: C



₹802408 ₹ 802408P (Pack of 10) Matching inserts for write-ups: A



₹ 802320P (Pack of 10) Open at the short side



**802409** ₹ 802409P (Pack of 10) Matching inserts for write-ups: A



₹ 802322P (Pack of 10) Open at the short side Matching inserts for write-ups: C



₹ 802410P (Pack of 10) Matching inserts for write-ups: A



**4 POCKETS** 

₹802400

57 mm

55 mm

52 mm

52 mm

₹ 802400P (Pack of 10)

Matching inserts for write-ups: A

189 mm

₹ 802411P (Pack of 10) Matching inserts for write-ups: A



₹ 802401P (Pack of 10) Matching inserts for write-ups: A



**5** 802412 ₹ 802412P (Pack of 10) Matching inserts for write-ups: C



₹802502 ₹ 802502P (Pack of 10) Matching inserts for write-ups: A



₩ 802503P (Pack of 10) Matching inserts for write-ups: A



₹ 802504P (Pack of 10) Matching inserts for write-ups: A



第802505 ₩ 802505P (Pack of 10) Matching inserts for write-ups: A



₹802506 ₩ 802506P (Pack of 10) Matching inserts for write-ups: A



第802512 ₹ 802512P