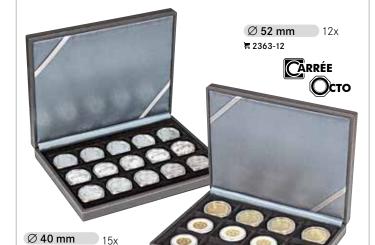

## NERA XI

Our NERA Case XM is the pefect solution for storing 12 or 15 coins. Choose between 12 square compartments for coins or coin capsules up to Ø 52 mm or 15 square compartments for coins or capsules up to Ø 40 mm. The coin inserts with a black, velour-like surface, display silver as well as gold coins.

Format: 243 x 187 x 38 mm

With 12 square compartments for coins or coin capsules up to Ø 52 mm.

#### ₹ 2363-12

With 15 square compartments for coins or coin capsules up to Ø 40 mm.

#### 富 2363-15

Coin case with a foam insert "BLACK VELVET" with 15 compartments incl. 15 LINDNER coin capsules.

NERA Case XM for 15x 10 € collector coins Germany with polymer ring (incl. coin capsules).