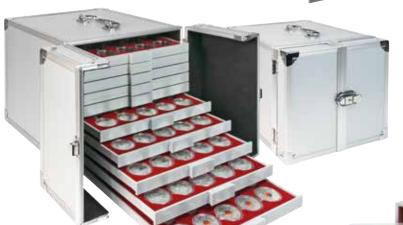

## COIN BOX CARRYING CASES

The practical LINDNER Coin box carrying cases are made to a high quality and they are lockable. You can stack your coin boxes and collecting boxes which are designed to help save space as you can stack your coin boxes and collection boxes in these carry cases. You can use them for transportation purposes or for permanent storage at home.