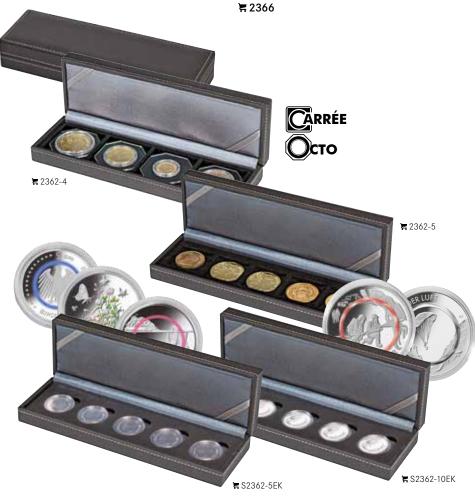

## NERA XI

Our NERA Case XM is the pefect solution for storing 12 or 15 coins. Choose between 12 square compartments for coins or coin capsules up to Ø 52 mm or 15 square compartments for coins or capsules up to Ø 40 mm. The coin inserts with a black, velour-like surface, display silver as well as gold coins.

Format: 243 x 187 x 38 mm

With 12 square compartments for coins or coin capsules up to Ø 52 mm.

#### ₹ 2363-12

With 15 square compartments for coins or coin capsules up to Ø 40 mm.

#### 富 2363-15

Coin case with a foam insert "BLACK VELVET" with 15 compartments incl. 15 LINDNER coin capsules.

NERA Case XM for 15x 10 € collector coins Germany with polymer ring (incl. coin capsules).

₩ S2363-10EK