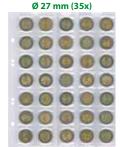

#### COIN BOXES WITH ROUND COMPARTMENTS FOR SINGLE COINS AND COIN SETS

Ø **29.5 mm** 42x **2705** 2105

10 € Polymer Germany, 100 € Germany (gold), 5 DM, 2 Marks Kaiserreich (silver), 5 € Austria (silver), 50 Francs (gold), 5 Francs from 1960 (silver), 1/2 Oz Libertad / Vienna Philharmonic (gold)