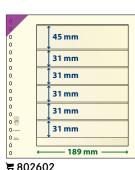

ts for write-ups: A

189 mm

₹ 802411P (Pack of 10) Matching inserts for write-ups: A



₹ 802401P (Pack of 10) Matching inserts for write-ups: A



**5** 802412 ₹ 802412P (Pack of 10) Matching inserts for write-ups: C



₹802502 ₹ 802502P (Pack of 10) Matching inserts for write-ups: A



₩ 802503P (Pack of 10) Matching inserts for write-ups: A



₹ 802504P (Pack of 10) Matching inserts for write-ups: A



第802505 ₩ 802505P (Pack of 10) Matching inserts for write-ups: A



₹802506 ₩ 802506P (Pack of 10) Matching inserts for write-ups: A



第802512 ₹ 802512P (Pack of 10) Matching inserts for write-ups: A



第802513 ₹ 802513P (Pack of 10) Matching inserts for write-ups: A



₹ 802514P (Pack of 10) Matching inserts for write-ups: A



₹ 802601P (Pack of 10) Matching inserts for write-ups: A



₹802602 ₹ 802602P (Pack of 10) Matching inserts for write-ups: A

## **8 POCKETS**



富802800 ₩ 802800P (Pack of 10) Matching inserts for write-ups: A



第802119 ₹ 802119P (Pack of 10) Pages with vertical pockets Matching inserts for write-ups: A



票 802121 ₹ 802121P (Pack of 10) Pages with vertical pockets Matching inserts for write-ups: D



第802122 ₩ 802122P (Pack of 10) Pages with vertical pockets Format: 272 x 305 mm

## dT-BLANK-PAGES

## THE MOST POPULAR T-BLANK-PAGES ARE ALSO AVAILABLE IN THE DT-VERSION WITH FOIL SHEETS ON BOTH SIDES

## 1 POCKET



₩ dT802106P (Pack of 5) Matching inserts for write-ups: E



₩ dT802107P (Pack of 5) Matching inserts for write-ups: A



# dT802112P (Pack of 5) Format: 272 x 305 mm

#### 2 POCKETS



₹ dT802204P (Pack of 5) Matching inserts for wr