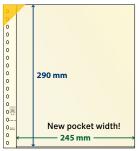

#### HARTBERGER® System pages BIG (Format: 240 x 300 mm)

| with 1 pocket (226 x 295 mm),<br>Pack of 5 | ≒ HB-S-1 |
|--------------------------------------------|----------|
| with 2 strips (226 x 147 mm),<br>Pack of 5 | ≒ HB-S-2 |
| with 3 strips (226 x 97 mm),<br>Pack of 5  | ≒ HB-S-3 |
| with 4 strips (226 x 73 mm),<br>Pack of 5  | ≒ HB-S-4 |