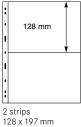

#### HARTBERGER® System pages BIG (Format: 240 x 300 mm)

| with 1 pocket (226 x 295 mm),<br>Pack of 5 | ≒ HB-S-1 |
|--------------------------------------------|----------|
| with 2 strips (226 x 147 mm),<br>Pack of 5 | ≒ HB-S-2 |
| with 3 strips (226 x 97 mm),<br>Pack of 5  | ≒ HB-S-3 |
| with 4 strips (226 x 73 mm),<br>Pack of 5  | ≒ HB-S-4 |