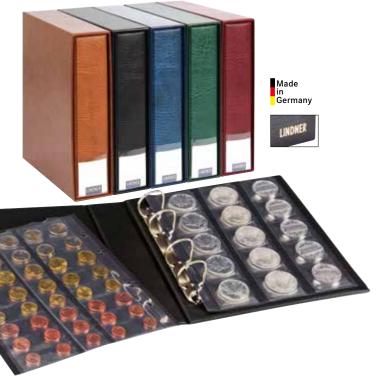

## COIN BOX CARRYING CASE NERA MB 10

NERA MB 10 offers space for 10 coin boxes and is lockable. Timeless elegance, a clear design, versatility, functionality and most of all a special touch. These are the magnificent features of our NERA series. The grained surface in leathereffect with the crème-coloured stitching grants this carrying case its individual character. The double-wing doors ensure safe and simple handling, all the while offering protection for your coin boxes. With these new features in material and functionality, NERA MB 10 offers perfect conditions for storage or transportation of your coin boxes.

Suited for: 10 coin boxes Format: 265 x 325 x 255 mm

4 synthetic feet 票 2310