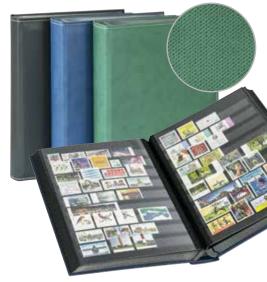

| 60 | 9 regular          | double | 1169S - | G | s | В | н | R |
| Stockbooks "Elegant" + Slipcase |    |                    |        | 1169SK- | G | s | В | н | R |

MATCHING SLIPCASE made of laminated cardboard in matching colour.







#### STOCKBOOKS "DIAMANT"

Interleaving pages: double, foil.



| Format       | pages | Transparent strips | Linen joint | Ħ      |    |    |    |
|--------------|-------|--------------------|-------------|--------|----|----|----|
| 230 x 305 mm | 60    | 9 regular          | double      | 1195 - | G* | S* | В* |

The high-class cover material with its white decorative stitching is the perfect match for the well tried stockbook pages. DIAMANT is the album that you enjoy working with and that also looks impressive on your desk or on the shelf.



#### STOCKBOOKS "ELEGANT" 64 PAGES

Interleaving pages: double, glassine. Cover: leatherette, padded.



| Format       | pages | Glassine strips | Linen joint | <b>\F</b> |   |   |   |
|--------------|-------|-----------------|-------------|-----------|---|---|---|
| 230 x 305 mm | 64    | 10 regular      | double      | 1175 -    | s | В | R |



|              |    | iransparent strips |        |        |   |   |   |
|--------------|----|--------------------|--------|--------|---|---|---|
| 230 x 305 mm | 64 | 9 regular          | double | 1179 - | s | В | R |



#### STOCKBOOKS "ELEGANT NUBUK"

Interleaving pages: double, foil. Cover: leatherette, padded.



| Format       | pages | Transparent strips | Linen joint | 青      |    |    |    |    |    |
|--------------|-------|---------