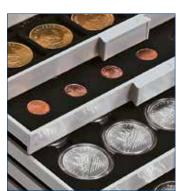

## LINDNER COIN BOXES

- representative, crystal clear, distortion-free
- stackable, non-skid base
- fits into a wide range of coin cases
- resistant velour insert available in two different shades of red, marine blue and black
- handy size: width 236 mm, depth 303 mm, height 20 mm (Coin Box), 30 mm (d-Box) and 40 mm (Collection Box)
- · dimensions suitable for safes
- suitable to fit in most shelves and cabinets
- precise engineering of the synthetic frames enables a smooth sliding of the drawer

## LINDNER COIN BOXES

The LINDNER coin boxes are easy to handle and the large selection provides flexibility for every coin collector. Coin collectors who already use the coin box system know that years of experience helped develop and improve this exceptional product line to satisfy the wishes of every coin collector and to provide individual storage solutions. Years ago, LINDNER developed the perfect coin box system with the help of coin specialists and coin collectors. To ensure that you have purchased an original, high-quality LINDNER coin box, look for the "LINDNER" logo on the top of the tray pull handle.

LINDNER coin boxes offer many possibilities and varieties for storage. The unique stacking LINDNER coin boxes have been subjected to

system allows you to select from 3 different rigorous tests. The synthetic frame is scratchheights of the boxes and from over 150 different configurations to hold small, large, thick and thin coins; as well as capsules and coin holders. Choose from different carrying cases to protect your coin or collection boxes.

The LINDNER coin box system can be expanded without limits. The boxes are stackable, sturdy, fit into most safes and match almost any decor. LINDNER offers a variety of practical accessories which - in combination with the coin boxes provide a successful and safe storage solution for all your coins, medals and banknotes. All materials used in the manufacturing process of the

resistant to ensure long-term usage and to maintain attractive appearance. LINDNER coin boxes are practical, versatile, safe and attractive!