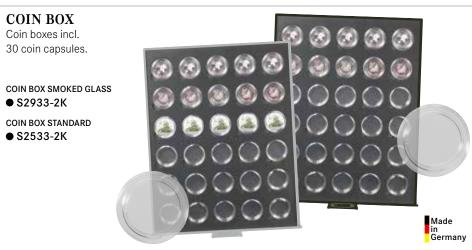

## LINDNER COIN BOXES

- representative, crystal clear, distortion-free
- stackable, non-skid base
- fits into a wide range of coin cases
- resistant velour insert available in two different shades of red, marine blue and black
- handy size: width 236 mm, depth 303 mm, height 20 mm (Coin Box), 30 mm (d-Box) and 40 mm (Collection Box)
- · dimensions suitable for safes
- suitable to fit in most shelves and cabinets
- precise engineering of the synthetic frames enables a smooth sliding of the drawer

## LINDNER COIN BOXES

The LINDNER coin boxes are easy to handle and the large selection provides flexibility for every coin collector. Coin collectors who already use the coin box system know that years of experience helped develop and improve this exceptional product line to satisfy the wishes of every coin collector and to provide individual storage solutions. Years ago, LINDNER developed the perfect coin box system with the help of coin specialists and coin collectors. To ensure that you have purchased an original, high-quality LINDNER coin box, look for the "LINDNER" logo on the top of the tray pull handle.

LINDNER coin boxes offer many possibilities and varieties for storage. The unique stacking LINDNER coin boxes have been subjected to

system allows you to select from 3 different rigorous tests. The synthetic frame is scratchheights of the boxes and from over 150 different configurations to hold small, large, thick and thin coins; as well as capsules and coin holders. Choose from different carrying cases to protect your coin or collection boxes.

The LINDNER coin box system can be expanded without limits. The boxes are stackable, sturdy, fit into most safes and match almost any decor. LINDNER offers a variety of practical accessories which - in combination with the coin boxes provide a successful and safe storage solution for all your coins, medals and banknotes. All materials used in the manufacturing process of the

resistant to ensure long-term usage and to maintain attractive appearance. LINDNER coin boxes are practical, versatile, safe and attractive!