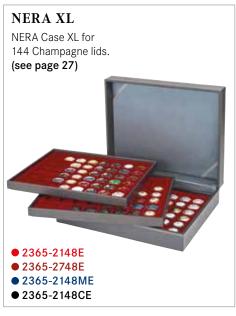

Our NERA XL with three trays was developed especially for larger collections and series. The single trays harmonize in colour and design with the case and allow for perfect stacking inside the case. You can choose between our wide assortment of light red, dark red, dark blue or black coin inserts.

Format: 310 x 255 x 82 mm

#### **NERA Case XL**

 $\Xi$  2365-... (+ with insert of your choice\*)

Ø 32 mm 2 € in LINDNER coin capsules

20 €/10 € in original capsules

Ø 39,5 mm 20 €/10 € in LINDNER coin capsules

42 mm

● ...-2724E ● ...-2124ME ● ...-2124CE

47 mm

• ...-2120E

● ...-2720E

● ...-2120ME

● ...-2120CE

● ...-2722E ● ...-2122ME ● ...-2122CE

24, 28, 39, 44 mm

● ...-2745E ● ...-2145ME

Slabs

● ...-2619E ● ...-2219ME