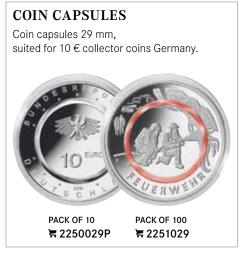

## FOR COINS $\varnothing$ 14 - 34,5 mm

Choose coin capsules for your valuable coin collection. The special scratch-resistant surface offers maximum protection as well as a "crystal clear" view of the coin.

Special production from 10.000 pieces.

|         |         |         |            |           | SUITED FOR:                                                                                                                                                                                          |                       | ING COIN | вох    |              | Compart- |
|---------|---------|---------|------------|-----------|------------------------------------------------------------------------------------------------------------------------------------------------------------------------------------------------------|-----------------------|----------|--------|--------------|----------|
|         |         | 7       | 10x        | 100x      | SOITED FOR:                                                                                                                                                                                          | Ħ                     | H        | Ħ      | H            | ments    |
| 14 mm   | 20 mm   | 2,4 mm  | ≒ 2250014P | ≒ 2251014 | 1/25 Oz Vienna Philharmonic (gold), 1/20 Oz Libertad / Panda (gold)                                                                                                                                  |                       |          |        |              |          |
| 15 mm   | 21 mm   | 2,45 mm | ≒ 2250015P | ≒ 2251015 | 1/20 Oz Lunar II / Maple Leaf / Kangaroo (gold)                                                                                                                                                      |                       |          |        |              |          |
| 16 mm   | 22 mm   | 2,45 mm | ≒ 2250016P | ₹ 2251016 |                                                                                                                                                                                                      |                       |          |        |              |          |
| 16,5 mm | 22,5 mm | 2,55 mm | ≒ 2250165P | ≒ 2251165 | 1 €-Cent, 1/10 Oz Libertad / Maple Leaf / Vienna Philharmonic (gold), 1/10 Oz Libertad (silver)                                                                                                      | 2524                  | 2924     |        |              | 48       |
| 17 mm   | 23 mm   | 2,5 mm  | ≒ 2250017P | ≒ 2251017 | 1/10 Oz American Eagle / Britannia / Kangaroo / Krugerrand (gold),<br>1/10 Oz Britannia (silver)                                                                                                     |                       |          |        |              |          |
| 18 mm   | 24 mm   | 2,45 mm | ≒ 2250018P | ≒ 2251018 | 20 € "Deutscher Wald" (gold), 5 Marks Kaiserreich (gold), 5 Rappen                                                                                                                                   |                       |          |        |              |          |
| 19 mm   | 25,5 mm | 2,5 mm  | ≒ 2250019P | ≒ 2251019 | 2 €-Cent, 5 Pfennig, 50 Rappen, 1/10 Oz Panda / Lunar II (gold)                                                                                                                                      |                       |          |        |              |          |
| 20 mm   | 26 mm   | 2,5 mm  | ≒ 2250020P | ≒ 2251020 | 10 €-Cent, 2 Pfennig, 10 Marks Kaiserreich (gold), 10 Crowns Austria (gold),<br>10 Rappen, 10 Vreneli CHF (gold)                                                                                     | 2548                  | 2948     |        |              | 48       |
| 21 mm   | 27 mm   | 2,5 mm  | ≒ 2250021P | ≒ 2251021 | 50 Pfennig, 1/4 Oz "Luther Rose" 50 € (gold), 2 Rappen, 1/4 Oz Kangaroo / Maple Leaf (gold), 1/10 Oz Koala / Libertad (silver)                                                                       |                       |          |        |              |          |
| 21,5 mm | 27,5 mm | 2,75 mm | ≒ 2250215P | ≒ 2251215 | 5 €-Cent, 20 Crowns Austria (gold), 20 Rappen, 20 Vreneli CHF (gold)                                                                                                                                 |                       |          |        |              |          |
| 22 mm   | 28 mm   | 2,55 mm | ≒ 2250022P | ₹ 2251022 | 10 Pfennig                                                                                                                                                                                           |                       |          |        |              |          |
| 22,5 mm | 28,5 mm | 2,6 mm  | ≒ 2250225P | ≒ 2251225 | 20 €-Cent, 1 Pound Great Britain (gold), 1/4 Oz France (gold),<br>1/4 Oz American Eagle / Britannia / Krugerrand / Panda / Queen's Beasts<br>/ Vienna Philharmonic (gold), 1/4 Oz Britannia (silver) | 2529                  | 2929     | )      |              | 42       |
| 23 mm   | 29 mm   | 2,75 mm | ≒ 2250023P | ₹ 2251023 | 20 Marks Kaiserreich (gold), 1/4 Oz Lunar II (gold), 1 Franc (silver)                                                                                                                                |                       |          |        |              |          |
| 23,5 mm | 29,5 mm | 2,85 mm | ≒ 2250235P | ₹ 2251235 | 1 €, 1 CHF, 1/4 Oz Libertad (gold)                                                                                                                                                                   |                       |          |        |              |          |
| 24 mm   | 30 mm   | 2,85 mm | ≒ 2250024P | ₹ 2251024 | 1 DM, 1 DM (gold), 5 Austrian shillings                                                                                                                                                              |                       |          |        |              |          |
| 24,5 mm | 30,5 mm | 2,75 mm | ≒ 2250245P | ≒ 2251245 | 50 €-Cent, 1 Marks Kaiserreich (silver), 25 Cent (USA, State Quarters)                                                                                                                               |                       |          |        |              |          |
| 25 mm   | 31 mm   | 2,85 mm | ≒ 2250025P | ≒ 2251025 | 10 Roubles Alexander III, 1886-1894 (gold), 15 Roubles Nicholas II, 1897 (gold)                                                                                                                      | 2530 2930 2           |          | 2530M  | 2530C        | 35       |
| 26 mm   | 32 mm   | 2,9 mm  | ≒ 2250026P | ≒ 2251026 | $2 \in$ , 10 Francs ab 1974, 1/2 Oz Kangaroo / Maple Leaf (gold), 1/4 Oz Panda (silver)                                                                                                              |                       |          |        |              |          |
| 27 mm   | 33 mm   | 2,9 mm  | ≒ 2250027P | ₹ 2251027 | 2 DM, 2 Reichsmark (Ag/Cu), 50 Kopeek Nicholas II, 1895-1914 (silver)                                                                                                                                |                       |          |        |              |          |
| 27,5 mm | 33,5 mm | 2,95 mm | ≒ 2250275P | ≒ 2251275 | 5 € Germany, 1/2 Oz American Eagle / Britannia / Krugerrand / Panda (gold), 1/4 Oz Libertad (silver), 1/2 Oz Britannia (silver)                                                                      | 2535 2935             |          |        | 35           |          |
| 28 mm   | 34 mm   | 3,0 mm  | ≒ 2250028P | ≒ 2251028 | 50 Austrian shillings, 1996-2001 (Bi-metal), 20 Austrian shillings, 2 CHF, 50 Francs (gold)                                                                                                          |                       |          |        |              |          |
| 29 mm   | 35 mm   | 3,3 mm  | ≒ 2250029P | ≒ 2251029 | 10 € Polymer Germany, 100 € commemorative coin Germany (gold),<br>2 Marks Kaiserreich (silver), 5 Francs from 1960 (silver),<br>1/2 Oz Vienna Philharmonic (gold)                                    |                       |          |        |              |          |
| 29,5 mm | 35,5 mm | 3,3 mm  | ≒ 2250295P | ≒ 2251295 | 5 € Austria, 5 DM, 5 Marks/DDR (Cu/Ni), 1/2 Oz Libertad (gold)                                                                                                                                       | 2225                  | 2625     |        |              | 35       |
| 30 mm   | 36 mm   | 3,3 mm  | ≒ 2250030P | ₹ 2251030 | 2 Austrian shillings                                                                                                                                                                                 |                       |          |        |              |          |
| 30,5 mm | 36,5 mm | 3,3 mm  | ≒ 2250305P | ₹ 2251305 | 1 Oz Maple Leaf (gold)                                                                                                                                                                               |                       |          |        |              |          |
| 31 mm   | 37 mm   | 3,3 mm  | ≒ 2250031P | ≒ 2251031 | 3 Reichsmark (Ag/Cu), 25 Austrian shillings, 1/2 Oz Lunar II (gold), 100 Francs (silver)                                                                                                             |                       |          |        |              |          |
| 31,5 mm | 38 mm   | 3,15 mm | ≒ 2250315P | ₹ 2251315 | 10 € France (silver), 1/2 Oz France (silver), 1 Roubels (Russia)                                                                                                                                     | 2537                  | 2937     | 2537M  | 2537C        | 30       |
| 32 mm   | 38 mm   | 3,15 mm | ≒ 2250032P | ₹ 2251032 | 10 Marks/DDR (Cu/Ni), 5 CHF, 1 Oz Panda (gold)                                                                                                                                                       | 2007                  | 2707     | 200710 | 20070        |          |
| 32,5 mm | 37,5 mm | 3,25 mm | ≒ 2260325P | ≒ 2261325 | 10 €/20 € Silver Germany (Special Capsule: Same as the original capsule 10 €/20 € proof silver coins Germany)                                                                                        |                       |          |        |              |          |
| 32,5 mm | 38,5 mm | 2,7 mm  | ≒ 2250325P | ₹ 2251325 | 10 €/20 € Silver Germany, 10 DM, 200 € gold coin, 1 Oz Niue Turtle (gold)                                                                                                                            |                       |          |        |              |          |
| 33 mm   | 39 mm   | 3,2 mm  | ≒ 2250033P | ≒ 2251033 | 1 Oz American Buffalo / American Eagle / Britannia / Kangaroo /<br>Krugerrand / Queen's Beasts (gold)                                                                                                | 2226 2626 2226M 2226C |          | 2226C  | <b>6C</b> 30 |          |
| 33,5 mm | 39,5 mm | 3,35 mm | ≒ 2250335P | ≒ 2251335 | 3 Marks Kaiserreich (silver), 20 € France (silver), 3 Roubels (Cu/Ni),<br>5 Roubels Olympia (silver)                                                                                                 |                       |          |        |              |          |
| 34 mm   | 40,5 mm | 3,25 mm | ≒ 2250034P | ₹ 2251034 | 100 Austrian shillings (gold), 20 CHF, 1/2 Oz Libertad (silver)                                                                                                                                      |                       |          |        |              |          |
| 34,5 mm | 40,5 mm | 3,25 mm | ≒ 2250345P | ₹ 2251345 | Médailles Souvenirs, 3 € "Tiertaler" Austria, 1/2 Oz Maple Leaf / Panda (silver)                                                                                                                     | 2224                  | 2624     |        |              | 24       |