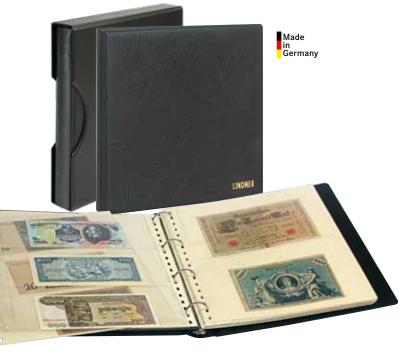

## LINDNER COIN BOXES

- representative, crystal clear, distortion-free
- stackable, non-skid base
- fits into a wide range of coin cases
- resistant velour insert available in two different shades of red, marine blue and black
- handy size: width 236 mm, depth 303 mm, height 20 mm (Coin Box), 30 mm (d-Box) and 40 mm (Collection Box)
- · dimensions suitable for safes
- suitable to fit in most shelves and cabinets
- precise engineering of the synthetic frames enables a smooth sliding of the drawer

## LINDNER COIN BOXES

The LINDNER coin boxes are easy to handle and the large selection provides flexibility for every coin collector. Coin collectors who already use the coin box system know that years of experience helped develop and improve this exceptional product line to satisfy the wishes of every coin collector and to provide individual storage solutions. Years ago, LINDNER developed the perfect coin box system with the help of coin specialists and coin collectors. To ensure that you have purchased an original, high-quality LINDNER coin box, look for the "LINDNER" logo on the top of the tray pull handle.

#### The "Original"

"Original" only with LINDNER logo on tray pull handle.