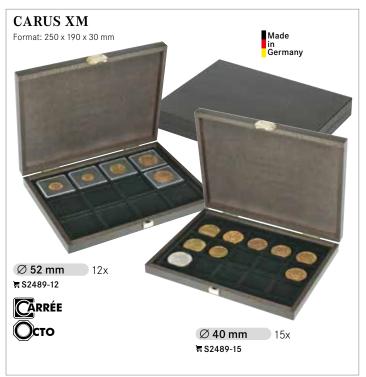

## NERA XI

Our NERA Case XM is the pefect solution for storing 12 or 15 coins. Choose between 12 square compartments for coins or coin capsules up to Ø 52 mm or 15 square compartments for coins or capsules up to Ø 40 mm. The coin inserts with a black, velour-like surface, display silver as well as gold coins.

Format: 243 x 187 x 38 mm

With 12 square compartments for coins or coin capsules up to Ø 52 mm.

#### ₹ 2363-12

With 15 square compartments for coins or coin capsules up to Ø 40 mm.

#### 富 2363-15

Coin case with a foam insert "BLACK VELVET" with 15 compartments incl. 15 LINDNER coin capsules.

NERA Case XM for 15x 10 € collector coins Germany with polymer ring (incl. coin capsules).