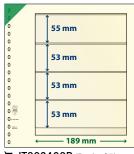

#### HARTBERGER® System pages BIG (Format: 240 x 300 mm)

| with 1 pocket (226 x 295 mm),<br>Pack of 5 | ≒ HB-S-1 |
|--------------------------------------------|----------|
| with 2 strips (226 x 147 mm),<br>Pack of 5 | ≒ HB-S-2 |
| with 3 strips (226 x 97 mm),<br>Pack of 5  | ≒ HB-S-3 |
| with 4 strips (226 x 73 mm),<br>Pack of 5  | ≒ HB-S-4 |