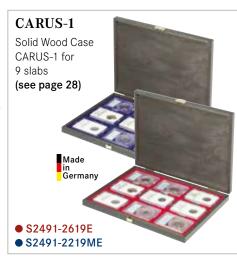

## SOLID WOOD CASE CARUS-1

## SOLID WOOD CASE CARUS 1 WITH ONE VELOUR COIN INSERT

Solid wood case in a perfect, dark finish surface. The surface is smooth and shows the natural grain of the wood. The natural grain of the wood on the outside of the lid as well as the inner side enhances each case giving it an individual character. The appearance of each case is enhanced by the stable LINDNER-latch. The inserts are covered in high-quality dark red or dark blue velour.

Format: 303 x 240 x 30 mm

Available with blue inserts/trays too.

ZIXZIIIIII 00

- S2491-2780E
- S2491-2180ME

**36 x 36 mm** 35x

- S2491-2735E
- S2491-2135ME

**30 x 30 mm** 48x

- S2491-2748E
- \$2491-2148ME

**42 x 42 mm** 24x

- S2491-2724E
- S2491-2124ME

Ø 63 x 85 mm Slabs 9x

- S2491-2619E
- \$2491-2219ME

Ø **37.5 mm** 30x

- S2491-2937E
- S2491-2537ME

**47 x 47 mm** 20x

- S2491-2720E
- S2491-2120ME