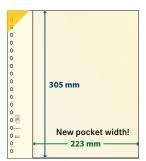

#### HARTBERGER® System pages BIG (Format: 240 x 300 mm)

| with 1 pocket (226 x 295 mm),<br>Pack of 5 | ≒ HB-S-1 |
|--------------------------------------------|----------|
| with 2 strips (226 x 147 mm),<br>Pack of 5 | ≒ HB-S-2 |
| with 3 strips (226 x 97 mm),<br>Pack of 5  | ≒ HB-S-3 |
| with 4 strips (226 x 73 mm),<br>Pack of 5  | ≒ HB-S-4 |