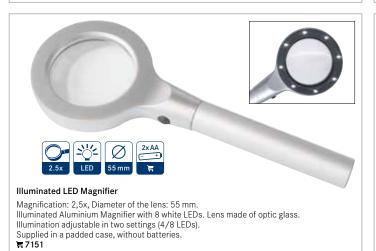

(4x), Supplied with a padded black case, batteries are included. **\( \bar{7}192**\)







# Folding Magnifier with LED lighting Magnification: 10x,

Diameter of the lens: 25 mm. 富2091



# Stand Magnifier Magnification: 10x, Diameter of the lens: 25 mm.





Diameter of the lens: 90 mm.

₹ S7150

Flexarm: approx. 170 mm, Feet: approx. 190 x 165 mm. Incl. batteries.



# Aluminium LED Magnifier

Magnification: 10x, Diameter of the lens: 30 mm. LED Magnifier in an aluminium design, viewing pane with a scale of 20 x 20 mm. Supplied in a padded case, without batteries.

富7153

胃7154

# Rimless, aspheric LED Magnifier Magnification: 3x / 5x, Diameter of the lens: 90 mm. The high-quality aspheric lens provides a clear picture without the typical distortion. Adjustable LED. Without batteries.



Rimless LED Illuminated Magnifier

Magnification: 8x / 20x (Incorporated lens with 20x magnification), Diameter of the lens: 90 mm. Incl. lens protective bag, without batteries.

常 S7132

富7114



## Rimless LED Illuminated Magnifier

Magnification:  $2.5 \times /4 \times$  (Incorporated lens with 4x magnification), Diameter of the lens: 110 mm. Incl. lens protective bag, without batteries.

### 富S7131

Magnification: 3x / 4,5x, (Incorporated lens with 4,5x magnification), Diameter of the lens: 90 mm. Incl. lens protective bag, without batteries.





# Metal Linen Tester with LED

Magnification: 10x, Diameter of the lens: 27 mm.

Robust metal linen tester with lighting and scale 25 x 25 mm. Incl. batteries.



# Metal Linen Tester

Grossissement: 8x Diameter of the lens: 30 mm, With sca