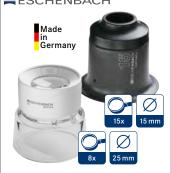

Field of view 30 x 30 mm, Lens Ø 28 mm, height 53 mm. ₹7199



### **ESCHENBACH Magnifying Glasses MaxDetail**

Precise viewing of collectibles while keeping your hands free. 2x magnification, weighing 49 g. Field of vision: 130 mm/400 mm, working area approx. 400 mm. Diopter compensation ± 3.0 dpt, adjustable on the right and left. Comes with a convenient case. **7.169** 

# ≡ESCHENBACH



### ESCHENBACH Approved, technical folding Magnifier

Approved, technical folding magnifiers. Matte, chrome-plated brass casing with loop, black metal lens frame and precision cut glass.

Magnification: 10x, Diameter of the lens: 21 mm.

# ₹7170 Aplanat

Magnification: 12x, Diameter of the lens: 15 mm.

# ₹7179 Aplanat

Magnification: 20x, Diameter of the lens: 17 mm. ₹7172 Achromat

# **≓**ESCHENBACH



# **ESCHENBACH Stand Magnifier**

Magnification: 8x,
Diameter of the lens: 25 mm.
Material: plastic
Lens: aplanatic PXM® – lightweight,
distortion-free lens with cera-tec
protective coating.

7166

# **ESCHENBACH Magnifier**

Magnification: 15x, Diameter of the lens: 15 mm. Material: with air vent to resist condensation. PXM® lens, 2 lenses. ₹7167

# **≍**ESCHENBACH







7123



Magnification: 7x,
Diameter of the lens: 35 mm. Incl. batteries

7122

Magnification: 12,5x,
Diameter of the lens: 35 mm. Incl. batteries

₹ 7123



ESCHENBACH Illuminated Pocket Magnifiers Mobilux with LED

 $\label{prop:light} Aspheric\ PXM^{\scriptsize @-} light\ weight\ lens,\ hard-coated\ on\ both\ sides\ with\ cera-tec.$ 

Made

# ADVANTAGE OFFER

LINDNER T-ILLUSTRATED PAGES + RING BINDER **SET REGULAR AT