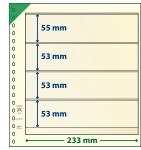

erts for write-ups: A



₩ 802606 ₩ 802606P (Pack of 10) Matching inserts for write-ups: A



☐ 802700 ☐ 802700P (Pack of 10) Matching inserts for write-ups: A



₹802311 ₹ 802311P (Pack of 10) Matching inserts for write-ups: C



₹802408 ₹ 802408P (Pack of 10) Matching inserts for write-ups: A



₹ 802320P (Pack of 10) Open at the short side



**802409** ₹ 802409P (Pack of 10) Matching inserts for write-ups: A



₹ 802322P (Pack of 10) Open at the short side Matching inserts for write-ups: C



₹ 802410P (Pack of 10) Matching inserts for write-ups: A



**4 POCKETS** 

₹802400

57 mm

55 mm

52 mm

52 mm

₹ 802400P (Pack of 10)

Matching inserts for write-ups: A

189 mm

₹ 802411P (Pack of 10) Matching inserts for write-ups: A



₹ 802401P (Pack of 10) Matching inserts for write-ups: A



**5** 802412 ₹ 802412P (Pack of 10) Matching inserts for write-ups: C



₹802502 ₹ 802502P (Pack of 10) Matching inserts for write-ups: A



₩ 802503P (Pack of 10) Matching inserts for write-ups: A



₹ 802504P (Pack of 10) Matching inserts for write-ups: A



第802505 ₩ 802505P (Pack of 10) Matching inserts for write-ups: A



₹802506 ₩ 802506P (Pack of 10) Matching inserts for write-ups: A



第802512 ₹ 802512P (Pack of 10) Matching inserts for write-ups: A



第802513 ₹ 802513P (Pack of 10) Matching inserts for write-ups: A



₹ 802514P (Pack of 10) Matching inserts for write-ups: A



₹ 802601P (Pack of 10) Matching inserts for write-ups: A



₹802602 ₹ 802602P (Pack of 10) Matching inserts for write-ups: A

## **8 POCKETS**



富802800 ₩ 802800P (Pack of 10) Matching inserts for write-u