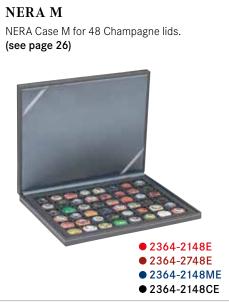

## **NER** A

This case offers you the possibility of choosing different inserts from our large assortment of light red, dark red, dark blue or black coin box inserts.

Format: 298 x 243 x 35 mm

**NERA Case M** 

 $\Xi$  2364-... (+ with insert of your choice\*)

NERA Case M PLUS - with window ₹ 2367-... (+ with insert of your choice\*)

\*Sketches of the most popular NERA case coin inserts as well as the available colours are illustrated here. Please quote the order-no. of the selected tray when placing your order.

#### Coin trays with square or rectangular compartments: .....

24 mm

30 mm champagne lids

36 mm

38 mm

- Velour insert red
- Velour insert dark red
- Velour insert dark blue
- Velour insert black

- ...-2180E
- ...-2780E
- ...-2180ME ● ...-2180CE
- ...-2148E
- ...-2748E
- ...-2148ME ● ...-2148CE
- ...-2135E
- ■...-2735E
- ...-2135ME
- ...-2135CE
- ...-2115E
- ...-2715E
- ...-2115ME
- ...-2115CE