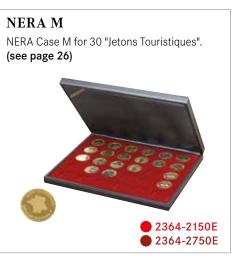

## **NER** A

This case offers you the possibility of choosing different inserts from our large assortment of light red, dark red, dark blue or black coin box inserts.

Format: 298 x 243 x 35 mm

**NERA Case M** 

 $\Xi$  2364-... (+ with insert of your choice\*)

NERA Case M PLUS - with window ₹ 2367-... (+ with insert of your choice\*)

\*Sketches of the most popular NERA case coin inserts as well as the available colours are illustrated here. Please quote the order-no. of the selected tray when placing your order.

Format: 285 x 225 mm

HARTBERGER®