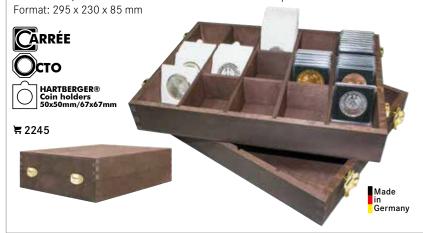

## **WOOD BOX**

## FOR COIN HOLDERS / CARRÉE / OCTOS

Dark stained authentic wood box with 4 solid closures and a removable lid. With 15 fixed compartments 52 x 68 mm. Suited for approx. 400 Coin holders 50 x 50 mm / Rebeck Coin L-Coin holders or 135 Coin capsules CARRÉE.

## Solid Wood Case CARUS-4 for 80 Coin OCTOS/CARRÉE (see page 29).

**CARUS-4** 

Made in Germany