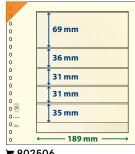

the short side



**802409** ₹ 802409P (Pack of 10) Matching inserts for write-ups: A



₹ 802322P (Pack of 10) Open at the short side Matching inserts for write-ups: C



₹ 802410P (Pack of 10) Matching inserts for write-ups: A



**4 POCKETS** 

₹802400

57 mm

55 mm

52 mm

52 mm

₹ 802400P (Pack of 10)

Matching inserts for write-ups: A

189 mm

₹ 802411P (Pack of 10) Matching inserts for write-ups: A



₹ 802401P (Pack of 10) Matching inserts for write-ups: A



**5** 802412 ₹ 802412P (Pack of 10) Matching inserts for write-ups: C



₹802502 ₹ 802502P (Pack of 10) Matching inserts for write-ups: A



₩ 802503P (Pack of 10) Matching inserts for write-ups: A



₹ 802504P (Pack of 10) Matching inserts for write-ups: A



第802505 ₩ 802505P (Pack of 10) Matching inserts for write-ups: A



₹802506 ₩ 802506P (Pack of 10) Matching inserts for write-ups: A



第802512 ₹ 802512P (Pack of 10) Matching inserts for write-ups: A



第802513 ₹ 802513P (Pack of 10) Matching inserts for write-ups: A



₹ 802514P (Pack of 10) Matching inserts for write-ups: A



₹ 802601P (Pack of 10) Matching inserts for write-ups: A



₹802602 ₹ 802602P (Pack of 10) Matching inserts for write-ups: A

## **8 POCKETS**



富802800 ₩ 802800P (Pack of 10) Matching inserts for write-ups: A



第802119 ₹ 802119P (Pack of 10) Pages with vertical pockets Matching inserts for write-ups: A



票 802121 ₹ 802121P (Pack of 10) Pages with vertical pockets Matching inserts for write-ups: D



第802122 ₩ 802122P (Pack of 10) Pages with vertical pockets Format: 272 x 305 mm

## dT-BLANK-PAGES

## THE MOST POPULAR T-BLANK