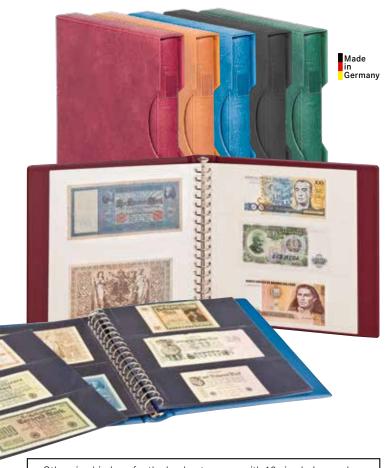

## HARTBERGER® RING BINDER AND COIN PAGES

#### RING BINDER BIG

#### Ring binder LUXUS, blue

Synthetic material padded and welded, Format: 310 x 280 x 50 mm Mechanism: 4-ring, 80/80/80 mm

₩ 8300-B

Companion Set:

Ring binder LUXUS with Slipcase, blue ₹83008301-B

#### Ring binder STANDARD, blue

Synthetic material unpadded and welded, Format: 310 x 280 x 50 mm

Mechanism: 4-ring, 80/80/80 mm

₹8304-B

Companion Set:

Ring binder STANDARD with Slipcase, blue ₹83048301-B

Slipcase for Ring binder 8300 and 8304, blue

Format: 315 x 285 x 55 mm

₩ 8301-B

## RING BINDER SMALL

#### Ring binder LUXUS, blue

Synthetic material padded and welded, Format: 235 x 235 x 45 mm Mechanism: 4-ring, 45/65/45 mm

₩ 8200-B

Companion Set:

Ring binder LUXUS with Slipcase, blue ≒ 82008201-B

Slipcase for Ring binder 8200, blue Format: 240 x 240 x 50 mm

₩ 8201-B