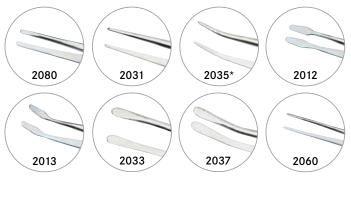

height: 24 mm

₹ 775 (Pack of 10)

> white ≒ K-KR



6 strips, height: 19 mm

**≒** 776 (Pack of 10)



#### APPROVAL CARD BOX

#### **EMPTY**

The practical approval card Box from LINDNER is made from a sturdy, black plastic and offers space for approximately 60 cards (Order no. 771-776). Appropriate for single stamps, sets, small blocks, postal cards, etc. Index cards help to keep everything organised.

Format: 220 x 165 x 65 mm Suited for: Approval Cards A5 ₹ 870 Approval card Box, empty

# **STAMP TONGS**

#### "AN INDISPENSABLE TOOL"

Stamps are very delicate. Never touch stamps with your fingers! To avoid damage of any kind, it is of utmost importance to handle stamps only with good quality stamp tongs. They are an essential tool for every collector.

#### STAMP TONGS NICKEL-PLATED





#### Stamp Tongs 120 mm, Nickel-plated

| ≒ 2080         | long round tip, in a plastic sleeve        |
|----------------|--------------------------------------------|
| <b>₹ 2031</b>  | straight, with pointed tip                 |
| <b>≡</b> 2035* | bent, with pointed tip                     |
| ₩ 2012         | spade ends - straight, in a plastic sleeve |
| ≒ 2013         | spade ends - bent, in a plastic sleeve     |
| <b>≡</b> 2033  | straight, with wide, round tip             |
| ≒ 2037         | bent, with wide, round tip                 |



#### Stamp Tongs 150 mm, Nickel-plated

₹ 2060 with pointed tip, in a plastic sleeve

#### STAMP TONGS STAINLESS STEEL



#### Stamp Tongs, stainless steel (in a plastic sleeve)

| ≒ 2068        | 150 mm, bent, with spade ends      |
|------