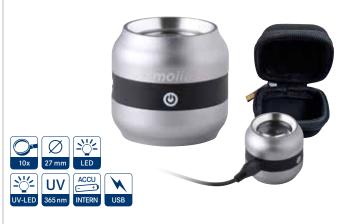

#### HARTBERGER® Coin pages BIG (Format: 245 x 285 mm)

| Suited for 20 coin holders 50 x 50 mm,<br>Pack of 10                                                   | ≒ 8310        |
|--------------------------------------------------------------------------------------------------------|---------------|
| Suited for 20 coin holders 50 x 50 mm,<br>SUPER PLUS**, Pack of 10                                     | ≒ 8311SP      |
| Suited for 9 coin holders 67 x 67 mm,<br>SUPER*, Pack of 10                                            | ≒ 8312        |
| Suited for 12 coin holders 50 x 50 mm,<br>SUPER*, Pack of 10                                           | <b>≅</b> 8308 |
| Plain white cards, size 20 x 50 mm,<br>for identification purposes etc.<br>for pages 8308, Pack of 120 | ≒ 8309-7      |
| Black Interleaving Pages,<br>Pack of 10                                                                | ₩ 8318        |