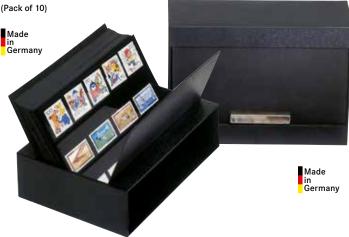

cal softeners. Strips open on the side. Pack of 100



With one strip, height: 80 mm 票 751 (Pack of 100)



Made in Germany

With two strips, height: 38 mm

**5** 752 (Pack of 100)

#### Protective sleeves Pack of 100

Protective sleeves, free of chemical softeners 149 x 86 mm (Inner measurements) 🖫 758

#### APPROVAL CARDS MADE OF HARD-PVC

Format: 210 x 143 mm, made of black hard-PVC-material (400 my) with welded, crystal clear strips (100 my), free of chemical softeners. Strips closed on the side. Pack of 10



1 strip, height: 137 mm

**E** 771 (Pack of 10)



3 strips, height: 43 mm

₹ 773 (Pack of 10)



4 strips, height: 30 mm

₹ 774 (Pack of 10)



Set of 6 index cards,

5 strips, height: 24 mm

₹ 775 (Pack of 10)

> white ≒ K-KR



6 strips, height: 19 mm

**≒** 776 (Pack of 10)



#### APPROVAL CARD BOX

#### **EMPTY**

The practical approval card Box from LINDNER is made from a sturdy, black plastic and offers space for approximately 60 cards (Order no. 771-776). Appropriate for single stamps, sets, small blocks, postal cards, etc. Index cards help to keep everything organised.

Format: 220 x 165 x 65 mm Suited for: Approval Cards A5 ₹ 870 Approval card Box, empty

# **STAMP TONGS**

#### "AN INDISPENSABLE TOOL"

Stamps are very delicate. Never touch stamps with your fingers! To avoid damage of any kind, it is of utmost importance to handle stamps only with good quality stamp tongs. They are an essential tool for every collector.

#### STAMP TONGS NICKEL-PLATED





#### Stamp Tongs 120 mm, Nickel-plated

| ≒ 2080         | long round tip, in a plastic sleeve