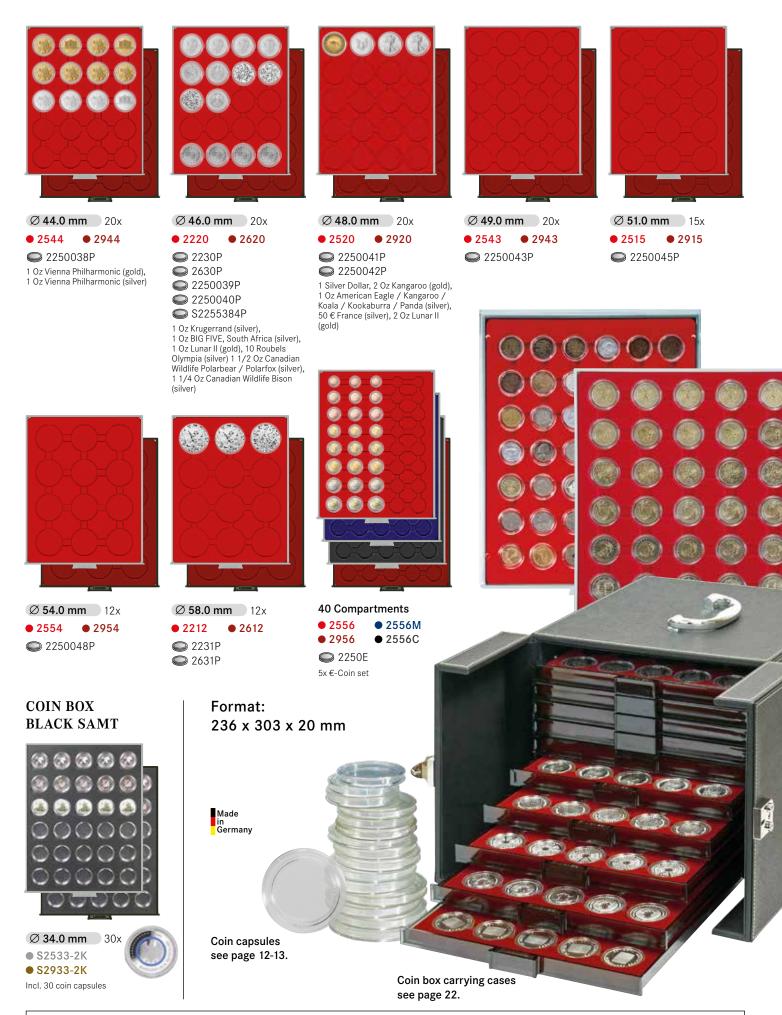

#### COIN BOXES WITH ROUND COMPARTMENTS FOR SINGLE COINS AND COIN SETS

Ø **29.5 mm** 42x **2705** 2105

10 € Polymer Germany, 100 € Germany (gold), 5 DM, 2 Marks Kaiserreich (silver), 5 € Austria (silver), 50 Francs (gold), 5 Francs from 1960 (silver), 1/2 Oz Libertad / Vienna Philharmonic (gold)

Ø **31.0 mm** 35x **2704** 2104

3 Reichsmark (Ag/Cu), 10 DM (DDR), 25 Austrian shillings, 5 CHF, 100 Francs (silver), 1/2 Oz France (gold), 1 Roubels (Russia), 1/2 Oz Lunar II (gold), 1 Oz Maple Leaf (gold)

Ø **32.5 mm** 35x 2111M 2111 2711 ● 2111C

10 €/20 € Silver Germany, 1 Oz 200 € Germany (gold), 10 DM, 1 Oz American Buffalo / American Eagle / Kangaroo / Krugerrand / Niue Turtle / Panda / Queen's Beasts (gold)

Ø **32.5 mm** 24x 2110 10 €/20 € Silver Germany, 1 Oz

200 € Germany (gold), 10 DM, 1 Oz American Buffalo / American Eagle / Britannia / Kangaroo / Krugerrand / Niue Turtle / Panda / Queen's Beasts (gold)

Ø **34 mm** 30x **2150 2750** 

Médailles Souvenirs, 3 Marks Kaiserreich (silver), 20 € France (silver), 20 CHF, 3 € Tiertaler Austria, 100 Austrian shillings (gold), 5 Roubels Olympia (silver), 1/2 Oz Libertad / Maple Leaf / Panda (silver)

LINDNER coin boxes, d-boxes and collection boxes can be mixed and stacked on top of each other. Only the height of each box is different!

Ø **36.0 mm** 30x **2701 2101** 

5 Reichsmark (Ag/Cu), 100 Austrian shillings, 1/2 Oz Koala / Lunar II (silver)

Ø **37.0 mm** 30x

**2761 2161** 10 € France (silver),

5 Francs until 1889 (silver), 1 Oz Vienna Philharmonic (gold), 1/2 Oz Koala (silver), 1 Oz Vienna Philharmonic (silver)

Ø **38.0 mm** 20x

**2102** 

5 Marks Kaiserreich (silver), 500 Austrian shillings, 1 Oz Maple Leaf / Canadian Wildlife (silver)

Ø **39.0 mm** 30x **2106 2706** 

3 Roubels commemorative coin (silver), 10 Roubels Olympia (silver), 1 Oz Lunar II (gold), 1 Oz Krugerrand / Maple Leaf (silver), 2 Oz Queen's

**Ø 41.0 mm** 24x

**2160 2760** 

50 € France (silver), 2 Oz Kangaroo / Lunar II (gold), 1 Oz American Eagle / Britannia / Niue Turtle / Kangaroo / Koala / Kokkaburra / Libertad (silver), 2 Oz Niue Turtle (silver)

48 Compartments **2604** 

2204 4x German Mark Coin set

50 Compartments

**2207 2607** 

5x German Mark Coin set

48 Compartments

**2506** ● 2506M

**2906** ● 2506C

6x €-Coin set

40 Compartments

**2555** 

5x €-Coin set

Simply press on the back half of the coin and it will lift at the front; then remove it with ease.

Format: 236 x 303 x 20 mm