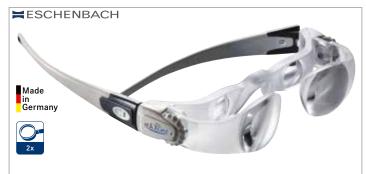

pocket. With neck cord. 
☐ E1520910



### ESCHENBACH Linen Tester

Precision quality linen tester, brass casing, silky-matte, chrome-plated finish. Lens: Biconvex, optically ground silicate glass.

Magnification: 12x, Field of view 10 x 10 mm, 12,6 mm lens, height 23 mm.

# 富7175

Magnification: 10x, Field of view 15 x 15 mm, 14,6 mm lens, height 27 mm.

# 富7176

Magnification: 8x, Field of view 20 x 20 mm, 17,6 mm lens, height 33 mm.



### ESCHENBACH Plastic Linen Tester

Linen tester in 3 sizes with imprinted scale on the side of the stand.

Magnification: 10x, Field of view 15 x 15 mm, Lens Ø 12 mm, height 28 mm.

# 富7197

Magnification: 8x, Field of view 20 x 20 mm, Lens Ø 16 mm, height 35 mm.

# 富7198

Magnification: 5x, Field of view 30 x 30 mm, Lens Ø 28 mm, height 53 mm. ₹7199



### **ESCHENBACH Magnifying Glasses MaxDetail**

Precise viewing of collectibles while keeping your hands free. 2x magnification, weighing 49 g. Field of vision: 130 mm/400 mm, working area approx. 400 mm. Diopter compensation ± 3.0 dpt, adjustable on the right and left. Comes with a convenient case. **7.169** 

# ≡ESCHENBACH



### ESCHENBACH Approved, technical folding Magnifier

Approved, technical folding magnifiers. Matte, chrome-plated brass casing with loop, black metal lens frame and precision cut glass.

Magnification: 10x, Diameter of the lens: 21 mm.

# ₹7170 Aplanat

Magnification: 12x, Diameter of the lens: 15 mm.

# ₹7179 Aplanat

Magnification: 20x, Diameter of the lens: 17 mm. ₹7172 Achromat

# **≓**ESCHENBACH



# **ESCHENBACH Stand Magnifier**

Magnification: 8x,
Diamet