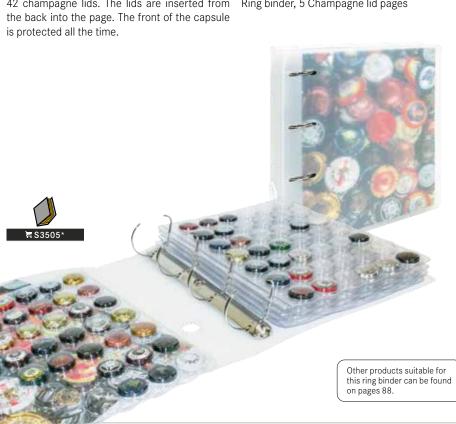

#### Coin trays with square or rectangular compartments: .....

24 mm

30 mm champagne lids

36 mm

38 mm

- Velour insert red
- Velour insert dark red
- Velour insert dark blue
- Velour insert black

- ...-2180E
- ...-2780E
- ...-2180ME ● ...-2180CE
- ...-2148E
- ...-2748E
- ...-2148ME ● ...-2148CE
- ...-2135E
- ■...-2735E
- ...-2135ME
- ...-2135CE
- ...-2115E
- ...-2715E
- ...-2115ME
- ...-2115CE