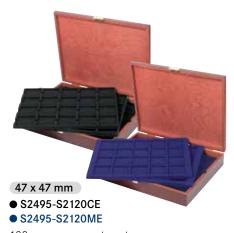

#### WITH 5 BLACK OR DARK BLUE INSERTS

Solid wood case in a perfect, dark finish surface. The surface is smooth and shows the natural grain of the wood. The natural grain of the wood on the outside of the lid as well as the inner side enhances each case giving it an individual character. The appearance of each coin case is enhanced by the stable LINDNER-latch. The coin inserts are covered in high-quality black or dark blue velour.

Format: 305 x 245 x 55 mm

● S2495-S2148ME

240 square compartments

(5 inserts with each 48 compartments)

Suited for: Coins/Coin capsules up to Ø 30 mm, e.g. for 2 €-coins or Champagne lids.

● S2495-S2135ME

175 square compartments

(5 inserts with each 35 compartments)

Suited for:

Coins/Coin capsules up to Ø 36 mm, e.g. for original encapsulated 20 €-/10 €-Silver coins Germany (proof) or 2 €-coins in LINDNER coin capsules (2250026P).

● S2495-S2115ME

150 square compartments

(5 inserts with each 30 compartments)

Suited for:

Coins/Coin capsules up to Ø 38 mm.

● S2495-S2124ME

120 square compartments

(5 inserts with each 24 compartments)

Suited for:

Coins/Coin capsules up to Ø 42 mm, e.g. for original encapsulated 20 €-/10 €-Silver coins Germany (proof) or for 20 €-/10 €-Silver coins Germany in rimless LINDNER Coin capsules (22600325P) or LINDNER Coin capsules (2250325P)

100 square compartments (5 inserts with each 20 compartments)

Suited for:

Coins/Coin capsules up to Ø 47 mm.

● S2495-S2122ME

100 square compartments (5 inserts with each 20 compartments)

Suited for:

Coin holders 50 x 50 mm, Coin capsules OCTO/CARRÉE.