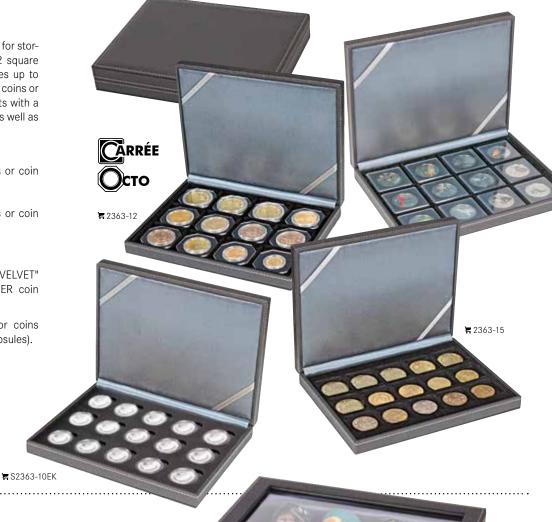

Our NERA XL with three trays was developed especially for larger collections and series. The single trays harmonize in colour and design with the case and allow for perfect stacking inside the case. You can choose between our wide assortment of light red, dark red, dark blue or black coin inserts.

Format: 310 x 255 x 82 mm

#### **NERA Case XL**

 $\Xi$  2365-... (+ with insert of your choice\*)

Ø 32 mm 2 € in LINDNER coin capsules

20 €/10 € in original capsules

Ø 39,5 mm 20 €/10 € in LINDNER coin capsules

42 mm

● ...-2724E ● ...-2124ME ● ...-2124CE

47 mm

• ...-2120E

● ...-2720E

● ...-2120ME

● ...-2120CE

● ...-2722E ● ...-2122ME ● ...-2122CE

24, 28, 39, 44 mm

● ...-2745E ● ...-2145ME

Slabs

● ...-2619E ● ...-2219ME