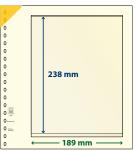

#### HARTBERGER® Coin pages BIG (Format: 245 x 285 mm)

| Suited for 20 coin holders 50 x 50 mm,<br>Pack of 10                                                   | ≒ 8310        |
|--------------------------------------------------------------------------------------------------------|---------------|
| Suited for 20 coin holders 50 x 50 mm,<br>SUPER PLUS**, Pack of 10                                     | ≒ 8311SP      |
| Suited for 9 coin holders 67 x 67 mm,<br>SUPER*, Pack of 10                                            | ≒ 8312        |
| Suited for 12 coin holders 50 x 50 mm,<br>SUPER*, Pack of 10                                           | <b>≅</b> 8308 |
| Plain white cards, size 20 x 50 mm,<br>for identification purposes etc.<br>for pages 8308, Pack of 120 | ≒ 8309-7      |
| Black Interleaving Pages,<br>Pack of 10                                                                | ₩ 8318        |