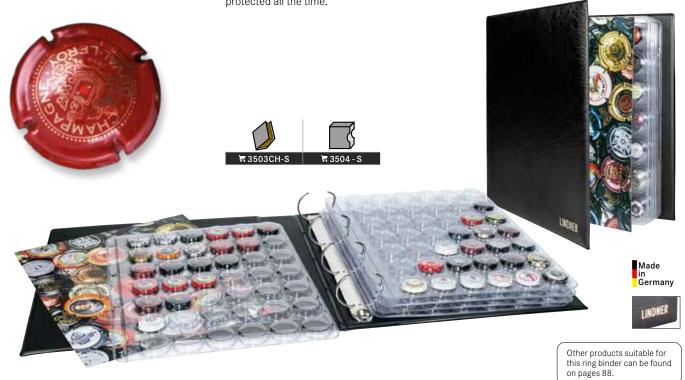

/Presentation box for 12 Swiss pocket knives VICTORINOX\* models "Huntsman", "Mountaineer", "Tinker", "Climber" and "Spartan", Length 91 mm (folded up) as well as for other models in same size and type. Max. thickness of knife: approx. 27 mm

**Format:** 236 x 303 x 40 mm

**≅** 2469

# NIMBUS DISPLAY FRAMES FOR SWISS POCKET KNIVES



### FOR THE STORAGE **OF CHAMPAGNE** LIDS

#### CHAMPAGNE LID ALBUM

Ring binder made of padded synthetic-foil incl. 5  $\,$  Format: 290 x 315 x 60 mm champagne lid pages made of a sturdy, crystal clear synthetic material. Every page offers space for 42 champagne lids. The lids are inserted from the back into the page. The front of the capsule is protected all the time.

Mechanism: 4-ring, 80/80/80 mm Scope of Delivery:

Ring binder, 5 Champagne lid pages.



#### CHAMPAGNE LID PAGES, PACK OF 5

Suited for 42 champagne lids each. ₹ 3502



\* Delivery only while stocks last.

#### CHAMPAGNE LID ALBUM - SPECIAL EDITION

Ring binder made of synthetic-foil incl. 5 cham- **Format:** 290 x 315 x 55 mm pagne lid pages made of a sturdy, crystal clear synthetic material. Every page offers space for 42 champagne lids. The lids are inserted from

**Mechanism:** 4-ring, 80/80/80 mm Scope of Delivery:

Ring binder, 5 Champagne lid pages



Delivery do not include contents / display material. All specifications are subject to change without prior notice.



















#### ACCESSORIES FOR "JETONS TOURISTIQUES"



# MATCHING COIN CAPSULES Coin capsules 34,5 mm (Interior Ø) Pack of 10 票 2250345P Pack of 100 富 2251345

#### KARAT COIN ALBUM FOR "IETONS