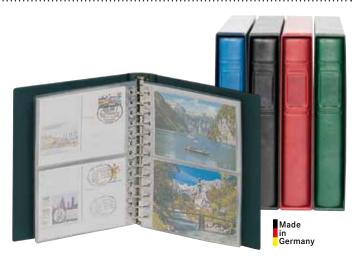

## POCKET ALBUM FOR 60 COIN HOLDERS

Handy pocket album with padded dark blue cover. With 10 crystal clear synthetic sleeves suitable for 6 coin holders 50 x 50 mm each.