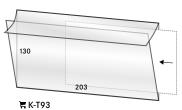

N THE LEFT SIDE

Using the self-adhesive strip, the covers can be mounted individually on each album page. In this way, the protective covers can be integrated into any conventional collection system.



e.g. for Banknotes Pack of 25



e.g. for Banknotes US-Dollar Pack of 25



e.g. for FDC Pack of 25



e.g. for European Envelopes long Pack of 25



e.g. for DIN A5, ETB's Pack of 25

A detailed description of the LINDNER protective sleeves or LINDNER T-freestyle protective sleeves with all possibilities can be found on page 90/91.

## FOLDING SLEEVES WITH FLAP FOR BANKNOTES

Simple and gentle insertion and protection of the collectibles. Simply open and insert slip, close and secure with folding flap. Best protection made of hard-PVC-foil.



for Banknotes up to 178 x 103 mm Pack of 50



for Banknotes up to 201 x 127 mm Pack of 50



152 mm Pack of 50

### Identification according to Regulation (EC) No. 1272/2008 Statements:

## ERNI A ( \$8070)

## Caution

H315 Causes skin irritation. H319 Causes serious eye irritation.

H411 Toxic to aquatic life with long lasting effects.





## ERNI B ( 8071)

#### Caution

H290 Can be corrosive to metals. H315 Causes skin irritation.

H319 Causes serious eye irritation. H317 Can cause allergic reactions to your skin.

H351 Suspected of causing cancer

H373 May cause damage to organs through prolonged or repeated exposure.







# Made in Germany

## **ERNI CARE PRODUCTS**

It's all about retaining the value and perfection! Content: 200 ml.

To remove mold stains in three simple steps. ERNI A disinfects, with ERNI B you wash out.