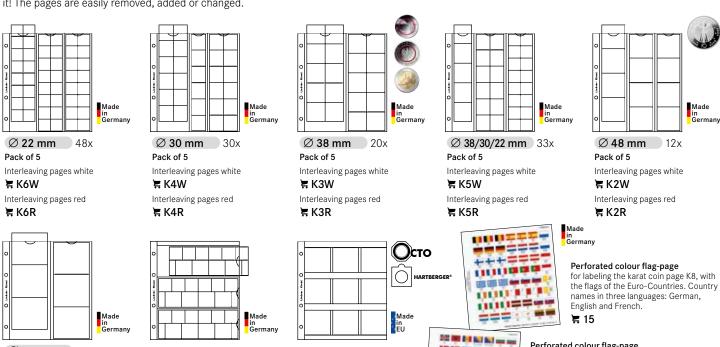

## KARAT-COIN PAGES

Ø **65 mm** 6x

Interleaving pages white

Interleaving pages red

Pack of 5

≒ K1W

≒ K1R

The pages are easy to use and keep your coins safely in place. Simply remove the plastic strip from the page and insert the coins in the individual compartments. Once it is filled, insert the strip back into the page - that's it! The pages are easily removed, added or changed.

Coin page incl. illustrated

Euro coin set page suited for: 3 complete sets of €

Pack of 5

≒ K8E

Material: Hard-PVC-foil (Insert strips)

**Format:** 188 x 210 mm

Scope of Delivery: 5 coin pages incl. interleaving pages

**50 x 50 mm** 9x

Interleaving pages white

Interleaving pages red

Pack of 5

≒K9W

≒ K9R

复 14

----