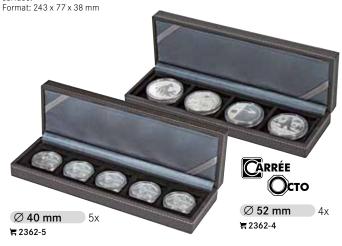

## NERA

NERA Case S - A stylish storage for sets of 4 or 5 coins. Choose between 4 square compartments for coins or capsules up to Ø 52 mm or 5 square compartments for coins or capsules up to Ø 40 mm. The coin inserts display silver as well as gold coins which is enhanced by a black, velour-like surface.

Format: 243 x 77 x 38 mm

With 4 square compartments for coins or coin capsules up to Ø 52 mm.

#### **2362-4**

With 5 square compartments for coins or coin capsules up to Ø 40 mm.

#### **=** 2362-5

Coin case with a foam insert "BLACK VELVET" with 5 round compartments incl. 5 LINDNER coin capsules.

NERA Case S for 5x 5 € collector coins Germany (incl. coin capsules).

#### ₩ S2362-5EK

NERA Case S for 5x 10 € collector coins Germany with polymer ring (incl. coin capsules).

≒ S2362-10EK