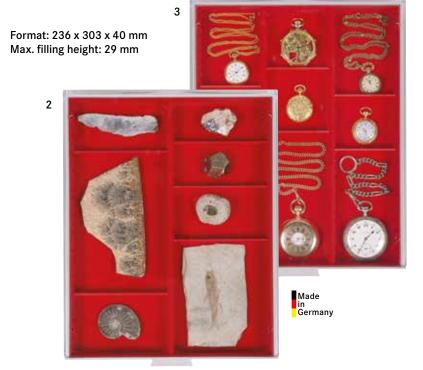

## Collection Box Height 40 mm Width 236 mm, Depth 303 mm (Page 10, 96-97)

## **COLLECTION BOX**

## HEIGHT 40 mm - EXTRA ROOM FOR **COLLECTORS SPECIAL WISHES!**

LINDNER coin boxes, d-boxes and collection boxes can be mixed and stacked on top of each other. Only the height of each box is different!

An extensive description of the LINDNER collection box system and all its possibilities are found on pages 96-97. Fitting cases on page 22.