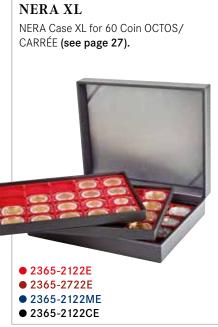

Our NERA XL with three trays was developed especially for larger collections and series. The single trays harmonize in colour and design with the case and allow for perfect stacking inside the case. You can choose between our wide assortment of light red, dark red, dark blue or black coin inserts.

Format: 310 x 255 x 82 mm

#### **NERA Case XL**

 $\Xi$  2365-... (+ with insert of your choice\*)

Ø 32 mm 2 € in LINDNER coin capsules

20 €/10 € in original capsules

Ø 39,5 mm 20 €/10 € in LINDNER coin capsules

42 mm

● ...-2724E ● ...-2124ME ● ...-2124CE

47 mm

• ...-2120E

● ...-2720E

● ...-2120ME

● ...-2120CE

● ...-2722E ● ...-2122ME ● ...-2122CE

24, 28, 39, 44 mm

● ...-2745E ● ...-2145ME

Slabs

● ...-2619E ● ...-2219ME