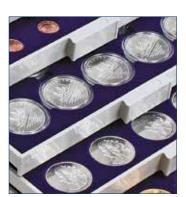

## LINDNER COIN BOXES

- representative, crystal clear, distortion-free
- stackable, non-skid base
- fits into a wide range of coin cases
- resistant velour insert available in two different shades of red, marine blue and black
- handy size: width 236 mm, depth 303 mm, height 20 mm (Coin Box), 30 mm (d-Box) and 40 mm (Collection Box)
- · dimensions suitable for safes
- suitable to fit in most shelves and cabinets
- precise engineering of the synthetic frames enables a smooth sliding of the drawer

## LINDNER COIN BOXES

The LINDNER coin boxes are easy to handle and the large selection provides flexibility for every coin collector. Coin collectors who already use the coin box system know that years of experience helped develop and improve this exceptional product line to satisfy the wishes of every coin collector and to provide individual storage solutions. Years ago, LINDNER developed the perfect coin box system with the help of coin specialists and coin collectors. To ensure that you have purchased an original, high-quality LINDNER coin box, look for the "LINDNER" logo on the top of the tray pull handle.

LINDNER coin boxes offer many possibilities and varieties for storage. The unique stacking LINDNER coin boxes have been subjected to

system allows you to select from 3 different rigorous tests. The synthetic frame is scratchheights of the boxes and from over 150 different configurations to hold small, large, thick and thin coins; as well as capsules and coin holders. Choose from different carrying cases to protect your coin or collection boxes.

The LINDNER coin box system can be expanded without limits. The boxes are stackable, sturdy, fit into most safes and match almost any decor. LINDNER offers a variety of practical accessories which - in combination with the coin boxes provide a successful and safe storage solution for all your coins, medals and banknotes. All materials used in the manufacturing process of the

resistant to ensure long-term usage and to maintain attractive appearance. LINDNER coin boxes are practical, versatile, safe and attractive!