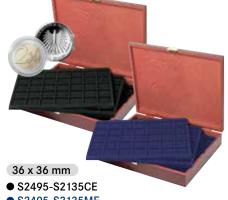

Format: 303 x 240 x 30 mm

Available with blue inserts/trays too.

ZIXZIIIIII 00

- S2491-2780E
- S2491-2180ME

**36 x 36 mm** 35x

- S2491-2735E
- S2491-2135ME

**30 x 30 mm** 48x

- S2491-2748E
- \$2491-2148ME