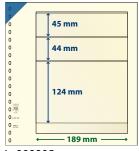

#### HARTBERGER® System pages BIG (Format: 240 x 300 mm)

| with 1 pocket (226 x 295 mm),<br>Pack of 5 | ≒ HB-S-1 |
|--------------------------------------------|----------|
| with 2 strips (226 x 147 mm),<br>Pack of 5 | ≒ HB-S-2 |
| with 3 strips (226 x 97 mm),<br>Pack of 5  | ≒ HB-S-3 |
| with 4 strips (226 x 73 mm),<br>Pack of 5  | ≒ HB-S-4 |