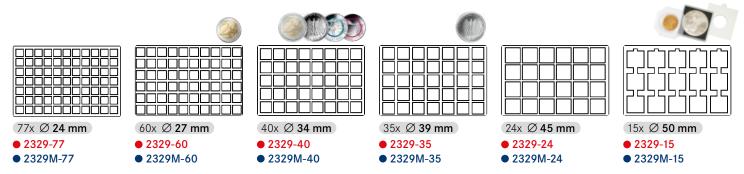

#### COIN BOXES WITH ROUND COMPARTMENTS FOR SINGLE COINS AND COIN SETS

Ø **29.5 mm** 42x **2705** 2105

10 € Polymer Germany, 100 € Germany (gold), 5 DM, 2 Marks Kaiserreich (silver), 5 € Austria (silver), 50 Francs (gold), 5 Francs from 1960 (silver), 1/2 Oz Libertad / Vienna Philharmonic (gold)

Ø **31.0 mm** 35x **2704** 2104

3 Reichsmark (Ag/Cu), 10 DM (DDR), 25 Austrian shillings, 5 CHF, 100 Francs (silver), 1/2 Oz France (gold), 1 Roubels (Russia), 1/2 Oz Lunar II (gold), 1 Oz Maple Leaf (gold)

Ø **32.5 mm** 35x 2111M 2111 2711 ● 2111C

10 €/20 € Silver Germany, 1 Oz 200 € Germany (gold), 10 DM, 1 Oz American Buffalo / American Eagle / Kangaroo / Krugerrand / Niue Turtle / Panda / Queen's Beasts (gold)

Ø **32.5 mm** 24x 2110 10 €/20 € Silver Germany, 1 Oz

200 € Germany (gold), 10 DM, 1 Oz American Buffalo / American Eagle / Britannia / Kangaroo / Krugerrand / Niue Turtle / Panda / Queen's Beasts (gold)

Ø **34 mm** 30x **2150 2750** 

Médailles Souvenirs, 3 Marks Kaiserreich (silver), 20 € France (silver), 20 CHF, 3 € Tiertaler Austria, 100 Austrian shillings (gold), 5 Roubels Olympia (silver), 1/2 Oz Libertad / Maple Leaf / Panda (silver)

LINDNER coin boxes, d-boxes and collection boxes can be mixed and stacked on top of each other. Only the height of each box is different!

Ø **36.0 mm** 30x **2701 2101** 

5 Reichsmark (Ag/Cu), 100 Austrian shillings, 1/2 Oz Koala / Lunar II (silver)

Ø **37.0 mm** 30x

**2761 2161** 10 € France (silver),

5 Francs until 1889 (silver), 1 Oz Vienna Philharmonic (gold), 1/2 Oz Koala (silver), 1 Oz Vienna Philharmonic (silver)

Ø **38.0 mm** 20x

**2102** 

5 Marks Kaiserreich (silver), 500 Austrian shillings, 1 Oz Maple Leaf / Canadian Wildlife (silver)

Ø **39.0 mm** 30x **2106 2706** 

3 Roubels commemorative coin (silver), 10 Roubels Olympia (silver), 1 Oz Lunar II (gold), 1 Oz Krugerrand / Maple Leaf (silver), 2 Oz Queen's

**Ø 41.0 mm** 24x

**2160 2760** 

50 € France (silver), 2 Oz Kangaroo / Lunar II (gold), 1 Oz American Eagle / Britannia / Niue Turtle / Kangaroo / Koala / Kokkaburra / Libertad (silver), 2 Oz Niue Turtle (silver)

48 Compartments **2604** 

2204 4x German Mark Coin set

50 Compartments

**2207 2607** 

5x German Mark Coin set

48 Compartments

**2506** ● 2506M

**2906** ● 2506C

6x €-Coin set

40 Compartments

**2555** 

5x €-Coin set

Simply press on the back half of the coin and it will lift at the front; then remove it with ease.

Format: 236 x 303 x 20 mm