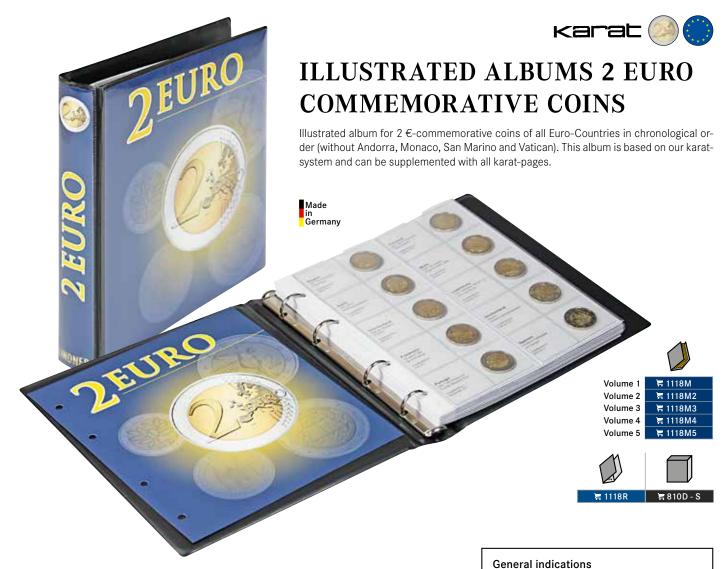

# ILLUSTRATED COIN ALBUM FOR EURO COIN SETS

Illustrated album basic edition: Illustrated album for the current coin sets of all Euro countries (without Andorra, Monaco, San Marino and Vatican).

This album includes 7 coloured pages with illustrations of the current €-coin sets of the Euro countries, as well as 7 karat-coin pages with hard-PVC-inserts for 3 €-coin sets each. Every single page allows space for the current coin sets of three different countries. One set of coins per country can be stored on this page.

Material Ring binder: Synthetic-foil, padded

Scope of Delivery: Ring binder, 7 karat-coin pages K8, 7 illustrated pages

in colour (Order no. 1108-1 until 1108-22, see table below)

Format: 210 x 230 x 35 mm Mechanism: 4-ring, 45/65/45 mm Capacity: approx. 10 coin pages

## Volume 1 \ 1118M Greece 2004 until Spain 2012

Scope of Delivery: Ring binder, 9 karat-coin page K3, 9 illustrated pages (Order no. 1118-1 until

1118-9).

## Volume 2 🛱 1118M2

Belgium 2012 until Finland 2016.

**Scope of Delivery:** Ring binder, 9 karat-coin page K3, 9 illustrated pages (Order no. 1118-10 until 1118-18).