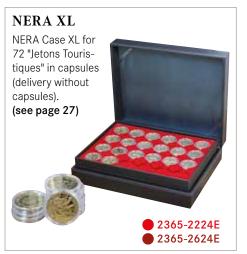

Our NERA XL with three trays was developed especially for larger collections and series. The single trays harmonize in colour and design with the case and allow for perfect stacking inside the case. You can choose between our wide assortment of light red, dark red, dark blue or black coin inserts.

Format: 310 x 255 x 82 mm

#### **NERA Case XL**

 $\Xi$  2365-... (+ with insert of your choice\*)

Ø 32 mm 2 € in LINDNER coin capsules

20 €/10 € in original capsules

Ø 39,5 mm 20 €/10 € in LINDNER coin capsules

42 mm

● ...-2724E ● ...-2124ME ● ...-2124CE