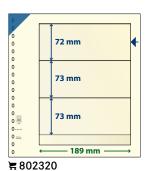

#### HARTBERGER® System pages BIG (Format: 240 x 300 mm)

| with 1 pocket (226 x 295 mm),<br>Pack of 5 | ≒ HB-S-1 |
|--------------------------------------------|----------|
| with 2 strips (226 x 147 mm),<br>Pack of 5 | ≒ HB-S-2 |
| with 3 strips (226 x 97 mm),<br>Pack of 5  | ≒ HB-S-3 |
| with 4 strips (226 x 73 mm),<br>Pack of 5  | ≒ HB-S-4 |