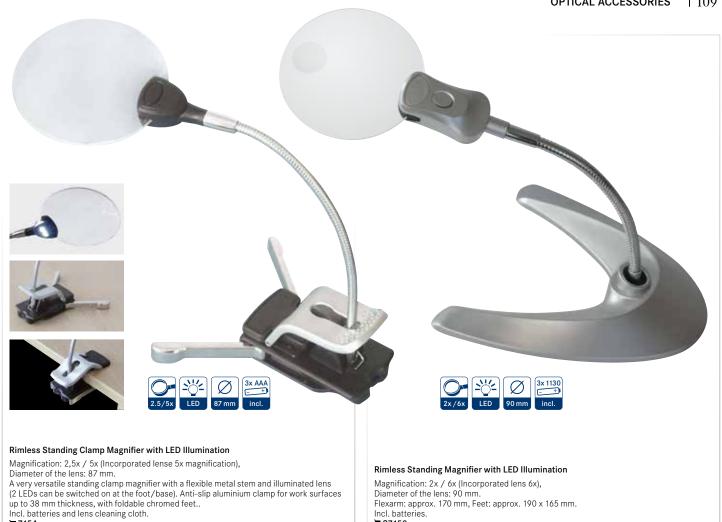

ox. 1,5 h). UV light (approx. 1 h), UV wave length: 365nm. Small and handy, magnifying glass: 45 x 42 mm, weight: 70 g. 〒S7191



# **LED Magnifier**

Magnification: 5x, Diameter of the lens: 65/90 x 50 mm. Simply touch the silver ring of the magnifier to turn the LED-light on/off. Supplied with a padded black case, batteries are included. **\( \bar{7}193**\)



# **LED Magnifier**

Magnification: 5x, Format: approx.  $100 \times 100$  mm, octagonal (view diameter 76 mm Ø). LED Magnifier in an aluminium design, with white LED lighting (4x), Supplied with a padded black case, batteries are included. **\( \bar{7}192**\)







# Folding Magnifier with LED lighting Magnification: 10x,

Diameter of the lens: 25 mm. 富2091



# Stand Magnifier Magnification: 10x, Diameter of the lens: 25 mm.





Diameter of the lens: 90 mm.

₹ S7150

Flexarm: approx. 170 mm, Feet: approx. 190 x 165 mm. Incl. batteries.



# Aluminium LED Magnifier

Magnification: 10x, Diameter of the lens: 30 mm. LED Magnifier in an aluminium design, viewing pane with a scale of 20 x 20 mm. Supplied in a padded case, without batteries.

富7153

胃7154

# Rimless, aspheric LED Magnifier Magnification: 3x / 5x, Diameter of the lens: 90 mm. The high-quality aspheric lens provides a clear picture without the typical distortion. Adjustable LED. Without batteries.



Rimless LED Illuminated Magnifier

Magnification: 8x / 20x (Incorporated lens with 20x magnification), Diameter of the lens: 90 mm. Incl. lens protective bag, without batteries.

常 S7132

富7114



## Rimless LED Illuminated Magnifier

Magnification:  $2.5 \