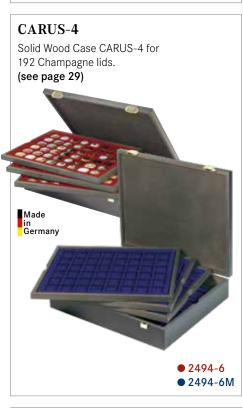

## **SOLID WOOD CASE CARUS-4**

#### COMPACT CASE WITH LOTS OF SPACE -PURE WOOD CASE WITH 4 TRAYS AND VELOUR COIN INSERTS.

Pure wood - for LINDNER this means: authentic wood in a perfect, dark stained finish. The surface is very smooth and shows the natural grain of the wood. The wood trays inside have two indentations - one on each side - to remove or fill the trays more easily. Two durable latches are not only functional but also enhance the appearance of the coin case. The coin inserts are covered in high-quality dark red or dark blue velour.

Format: 325 x 265 x 65 mm

## With 4 identical coin trays:

**30 x 30 mm** 192x

2494-6

**50 x 50 mm** 80x

2494-3

2494-3M Ø **32.5 mm** 140x

2494-7

● 2494-7M

**36 x 36 mm** 140x

2494-5

● 2494-5M

Ø 63 x 85 mm Slabs 36x

**2494-19** 

Ø **37.0 mm** 120x

2494-9 ● 2494-9M

**42 x 42 mm** 96x

**2494-4** • 2494-4M

**2494-10** ● 2494-10M

Ø **39.0 mm** 120x

2494-8 ● 2494-8M

**47 x 47 mm** 80x

**2494-2** 2494-2M

**2494-11** 

24x €-coin set

**2494-12** 

2494-12M