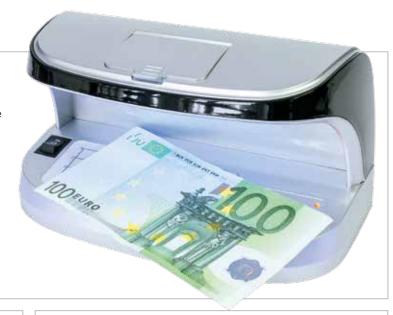

LAMPS**

Banknotes, stamps, telephone cards and other documents are easily detected with a UV lamp. The UV lamp will show whether a stamp has been printed on normal paper or fluorescent paper. Fluorescent paper gives off a light yellow or white glow compared to normal paper. Repairs and other defects can also be seen. The lamp will operate in daylight or artificial light.

# MULTIFUNCTIONAL TESTER

FOR BANKNOTES, STAMPS, CREDIT CARDS, CHECKS ETC.

Fluorescence detection by UV-light and watermark detection by white light from bottom plate, incl. measuring scale. Magnetic sensor with optical and acoustic signal to detect magnetic security features. Window in the lid with magnifying glass 50,5 x 35 mm. Power supply via USB (USB charging cable included).

Format: 200 x 105 x 105 mm

≒ S7085









# UV-LAMP (long-wave)

For fluorescence detection / 365 nm. With flashlight function and fold-out stand. Without batteries. 4x AA are required.

Format: 160 x 55 x 25 mm

₹7081



# UV-LAMP (short-wave)

For fluorescence detection / 254 nm. With flashlight function and fold-out stand. Without batteries. 4x AA are required.

Format 165 x 58 x 25 mm 7084

Replacement Tube, for Order no. 7084/7082. ₹7081001



# LED MINI MICROSCOPE

The handy size of the LED Mini Microscope makes it readily available. With this Microscope you can view and check pressure grids, small embossing etc. very well. Just place it directly on the object, turn on the light and see the detail with 50x magnification.

# Technical Data:

Magnification: 50x Integrated optical zoom: No Format: 100 mm Delivery incl.