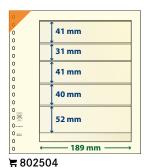

g inserts for write-ups: C



₹802408 ₹ 802408P (Pack of 10) Matching inserts for write-ups: A



₹ 802320P (Pack of 10) Open at the short side



**802409** ₹ 802409P (Pack of 10) Matching inserts for write-ups: A



₹ 802322P (Pack of 10) Open at the short side Matching inserts for write-ups: C



₹ 802410P (Pack of 10) Matching inserts for write-ups: A



**4 POCKETS** 

₹802400

57 mm

55 mm

52 mm

52 mm

₹ 802400P (Pack of 10)

Matching inserts for write-ups: A

189 mm

₹ 802411P (Pack of 10) Matching inserts for write-ups: A



₹ 802401P (Pack of 10) Matching inserts for write-ups: A



**5** 802412 ₹ 802412P (Pack of 10) Matching inserts for write-ups: C



₹802502 ₹ 802502P (Pack of 10) Matching inserts for write-ups: A



₩ 802503P (Pack of 10) Matching inserts for write-ups: A



₹ 802504P (Pack of 10) Matching inserts for write-ups: A



第802505 ₩ 802505P (Pack of 10) Matching inserts for write-ups: A



₹802506 ₩ 802506P (Pack of 10) Matching inserts for write-ups: A



第802512 ₹ 802512P (Pack of 10) Matching inserts for write-ups: A



第802513 ₹ 802513P (Pack of 10) Matching inserts for write-ups: A



₹ 802514P (Pack of 10) Matching inserts for write-ups: A



₹ 802601P (Pack of 10) Matching inserts for write-ups: A



₹802602 ₹ 802602P (Pack of 10) Matching inserts for write-ups: A

## **8 POCKETS**



富802800 ₩ 802800P (Pack of 10) Matching inserts for write-ups: A



第802119 ₹ 802119P (Pack of 10) Pages with vertical pockets Matching inserts for write-ups: A



票 802121 ₹ 802121P (Pack of 10) Pages with vertical pockets Matching inserts for write-ups: D