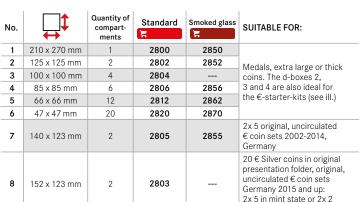

Max. filling height: 18,5 mm For larger and thicker coins/medals or other collectibles.

**47 x 47 mm** 20x

2367-2820E

● 2367-2870E

2367-2812E ● 2367-2862E

**66 x 66 mm** 12x

**85 x 85 mm** 6x ● 2367-2806E

● 2367-2856E

210 x 270 mm 1x

● 2367-2800E

● 2367-2850E