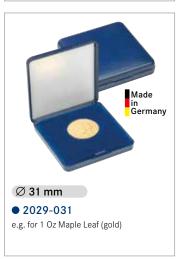

Ø **31.0 mm** 35x **2704** 2104

3 Reichsmark (Ag/Cu), 10 DM (DDR), 25 Austrian shillings, 5 CHF, 100 Francs (silver), 1/2 Oz France (gold), 1 Roubels (Russia), 1/2 Oz Lunar II (gold), 1 Oz Maple Leaf (gold)