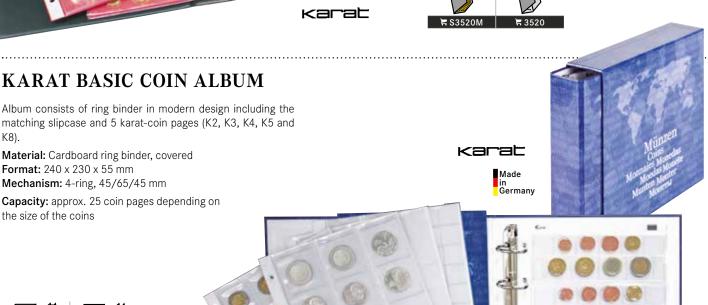

## KARAT BASIC COIN ALBUM

Album consists of ring binder in modern design including the matching slipcase and 5 karat-coin pages (K2, K3, K4, K5 and

Material: Cardboard ring binder, covered **Format:** 240 x 230 x 55 mm Mechanism: 4-ring, 45/65/45 mm

Capacity: approx. 25 coin pages depending on

the size of the coins