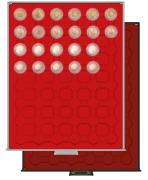

#### COIN BOXES WITH ROUND COMPARTMENTS FOR SINGLE COINS AND COIN SETS

Ø **29.5 mm** 42x **2705** 2105

10 € Polymer Germany, 100 € Germany (gold), 5 DM, 2 Marks Kaiserreich (silver), 5 € Austria (silver), 50 Francs (gold), 5 Francs from 1960 (silver), 1/2 Oz Libertad / Vienna Philharmonic (gold)

Ø **31.0 mm** 35x **2704** 2104

3 Reichsmark (Ag/Cu), 10 DM (DDR), 25 Austrian shillings, 5 CHF, 100 Francs (silver), 1/2 Oz France (gold), 1 Roubels (Russia), 1/2 Oz Lunar II (gold), 1 Oz Maple Leaf (gold)