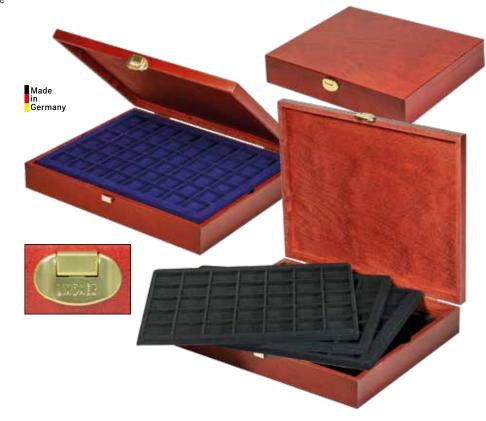

## **SOLID WOOD CASE CARUS-4**

#### COMPACT CASE WITH LOTS OF SPACE -PURE WOOD CASE WITH 4 TRAYS AND VELOUR COIN INSERTS.

Pure wood - for LINDNER this means: authentic wood in a perfect, dark stained finish. The surface is very smooth and shows the natural grain of the wood. The wood trays inside have two indentations - one on each side - to remove or fill the trays more easily. Two durable latches are not only functional but also enhance the appearance of the coin case. The coin inserts are covered in high-quality dark red or dark blue velour.

Format: 325 x 265 x 65 mm

## With 4 identical coin trays:

**30 x 30 mm** 192x

2494-6

**50 x 50 mm** 80x

2494-3

2494-3M Ø **32.5 mm** 140x

2494-7

● 2494-7M