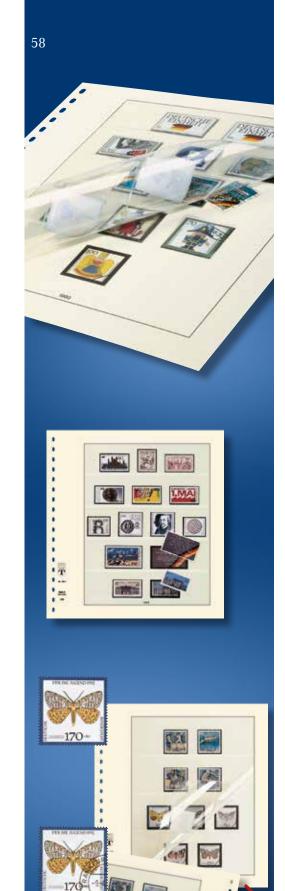

on

H315 Causes skin irritation. H319 Causes serious eye irritation.

H411 Toxic to aquatic life with long lasting effects.





## ERNI B ( 8071)

#### Caution

H290 Can be corrosive to metals. H315 Causes skin irritation.

H319 Causes serious eye irritation. H317 Can cause allergic reactions to your skin.

H351 Suspected of causing cancer

H373 May cause damage to organs through prolonged or repeated exposure.







# Made in Germany

## **ERNI CARE PRODUCTS**

It's all about retaining the value and perfection! Content: 200 ml.

To remove mold stains in three simple steps. ERNI A disinfects, with ERNI B you wash out. ERNI A and ERNI B must be used together. Please follow the instructions for proper cleaning.

〒8070 ERNI A, 200 ml 〒8071 ERNI B, 200 ml



before cleaning

after cleaning





## LINDNER T-SYSTEM

Each page of the LINDNER T-system is made of a PERMAPHIL®-cardboard page and a hard-PVC-foil sheet which is fixed on the left side of the page. The foil sheets are softener and acid free. You can choose between many variations of insertion strips in different heights and widths. The stamps are inserted into the foil strips and are thereby protected on both sides. Due to the quality of the foil, you always have a "crystal clear" view of your stamps. The gentle clamp effect of the foil seam, which is produced by a special foil welding process, ensures that the stamps stay at their intended place. The foil sheet is glued on the cardboard sheet by a special adhesive process at the left side. This allows a simple leafing. Because of this, you can easily have a look on t