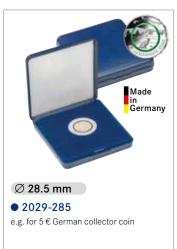

#### COIN BOXES WITH ROUND COMPARTMENTS FOR SINGLE COINS AND COIN SETS

Ø **29.5 mm** 42x **2705** 2105

10 € Polymer Germany, 100 € Germany (gold), 5 DM, 2 Marks Kaiserreich (silver), 5 € Austria (silver), 50 Francs (gold), 5 Francs from 1960 (silver), 1/2 Oz Libertad / Vienna Philharmonic (gold)