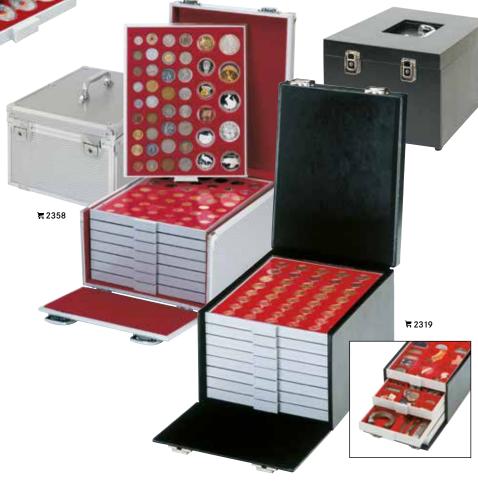

## COIN BOX CARRYING CASES

The practical LINDNER Coin box carrying cases are made to a high quality and they are lockable. You can stack your coin boxes and collecting boxes which are designed to help save space as you can stack your coin boxes and collection boxes in these carry cases. You can use them for transportation purposes or for permanent storage at home.

## COIN BOX CARRYING CASE NERA MB 10

NERA MB 10 offers space for 10 coin boxes and is lockable. Timeless elegance, a clear design, versatility, functionality and most of all a special touch. These are the magnificent features of our NERA series. The grained surface in leathereffect with the crème-coloured stitching grants this carrying case its individual character. The double-wing doors ensure safe and simple handling, all the while offering protection for your coin boxes. With these new features in material and functionality, NERA MB 10 offers perfect conditions for storage or transportation of your coin boxes.

Suited for: 10 coin boxes Format: 265 x 325 x 255 mm

4 synthetic feet 票 2310

## COIN BOX CARRYING CASE "ALUMINIUM"

Case made of aluminium. The inside is layed out with red velvet and has a handle on the top.

Suited for:

8 coin boxes or 4 collection boxes Format: 260 x 340 x 200 mm 4 synthetic feet

**2358** 

## COIN BOX CARRYING CASE **COMPACT**

Lockable Coin box carrying case covered with black leatherette. The inside is layed out with black velvet. Can be stacked without any problems, because of the foldable carrying handle in the middle of the top.

Suited for:

8 coin boxes or 4 collection boxes Format: 255 x 345 x 220 mm

4 synthetic feet

₹ 2319

Lockable ALU Coin case for 6 black or dark blue coin trays.

Format: 305 x 265 x 75 mm