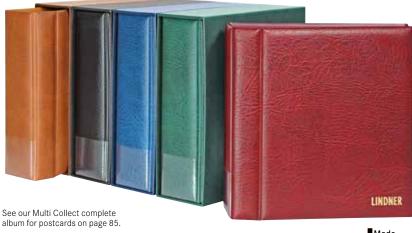

### Standard

Grey drawer with light red velour insert and crystal clear frame.

## Smoked glass

"Smoked glass" drawer with winered velour insert and crystal clear frame.

### Marine

Grey drawer with dark blue velour inserts and crystal clear frame.

## Carbo

Grey drawer with black velour inserts and crystal clear frame.

The red, winered, dark blue and black velour inserts create an ideal contrast to silver and gold coins, as well as medals. The crystal clear synthetic frame offers a clear view on your treasures. The high-quality velour inserts of our coin boxes are also available separately. This offers the possibility of "re-equipping" coin boxes or integrateing the velour inserts into your own individual system. Format of the coin box inserts: 225 x 285 mm.