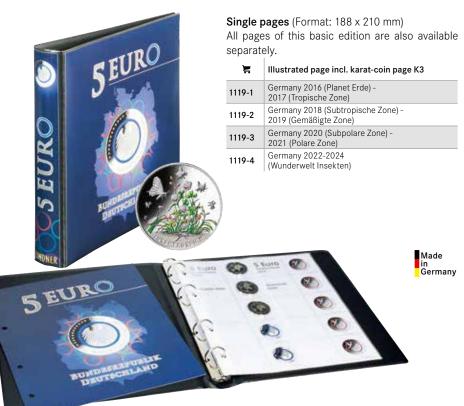

## ILLUSTRATED ALBUM EURO COLLECTION

Illustrated album for coin sets of all Euro-countries (without Andorra, Monaco, San Marino, Vatican).

This album comes with 7 coloured illustrated pages and 7 coin pages with hard-PVC-inserts for 3 €- coin sets each. Every single page allows space for the current coin sets of three different countries. One set of coins per country can be stored on this page.

right), slipcase.

Format Ring binder: 250 x 270 x 60 mm Mechanism: 4-ring, 45/65/45 mm Capacity: approx. 15 coin pages

Scope of Delivery: Ring binder, 7 Euro-Collection Single pages (Format: 200 x 250 mm) coin pages, 7 illustrated pages in colour, All pages of this basic edition are also available (Order no. 8450-1 until 8450-42, see table on the separately.

| <u> </u> | Illustrated page incl. coin page              |  |
|----------|-----------------------------------------------|--|
| 8450-1   | Belgium/Germany/Finland                       |  |
| 8450-4   | France/Greece/Ireland                         |  |
| 8450-7   | Italy/Luxembourg/Netherlands                  |  |
| 8450-10  | Austria/Portugal/Spain                        |  |
| 8450-36  | Slovenia/Malta/Cyprus                         |  |
| 8450-39  | Slovakia/Estonia/Latvia                       |  |
| 8450-42  | Lithuania/Croatia                             |  |
| 8450-13* | Monaco/San Marino/Vatican                     |  |
| 8450-0*  | Neutral additional page without coin pictures |  |