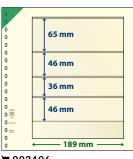

#### HARTBERGER® System pages BIG (Format: 240 x 300 mm)

| with 1 pocket (226 x 295 mm),<br>Pack of 5 | ≒ HB-S-1 |
|--------------------------------------------|----------|
| with 2 strips (226 x 147 mm),<br>Pack of 5 | ≒ HB-S-2 |
| with 3 strips (226 x 97 mm),<br>Pack of 5  | ≒ HB-S-3 |
| with 4 strips (226 x 73 mm),<br>Pack of 5  | ≒ HB-S-4 |