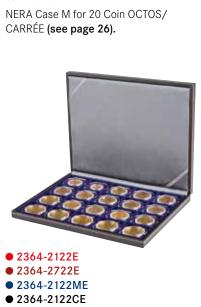

## **NER** A

This case offers you the possibility of choosing different inserts from our large assortment of light red, dark red, dark blue or black coin box inserts.

Format: 298 x 243 x 35 mm

**NERA Case M** 

 $\Xi$  2364-... (+ with insert of your choice\*)

NERA Case M PLUS - with window ₹ 2367-... (+ with insert of your choice\*)

\*Sketches of the most popular NERA case coin inserts as well as the available colours are illustrated here. Please quote the order-no. of the selected tray when placing your order.

Format: 285 x 225 mm

HARTBERGER®

#### Coin trays with round compartments for single coins and coin sets:

| 00000000   |
|------------|
| 1000000000 |
| 00000000   |
| 000000000  |
| 00000000   |
| 1000000000 |

Ø 25,75 mm 2€

- ...-2154E
- ...-2754E ● ...-2154ME
- ...-2154CE

Ø 32,5 mm 20 €/10 €

- ...-2111E ■ ...-2711E
- ...-2111ME
- ...-2111CE

6x €-coin set

- ...-2506E ● ...-2906E
- ...-2506ME ● ...-2506CE

#### Coin trays with square or rectangular compartments: .....

24 mm

30 mm champagne lids

36 mm

38 mm

- Velour insert red
- Velour insert dark red
- Velour insert dark blue
- Velour insert black

- ...-2180E
- ...-2780E
- ...-2180ME ● ...-2180CE
- ...-2148E
- ...-2748E
- ...-2148ME ● ...-2148CE
- ...-2135E
- ■...-2735E
- ...-2135ME
- ...-2135CE
- ...-2115E
- ...-2715E
- ...-2115ME
- ...-2115CE