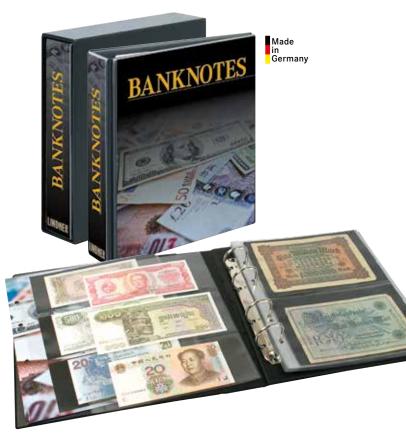

- B | ≒ 3504 - B |
| ≒ 3533 - H | ≒ 3503 - H | ≒ 3504 - H |
| ≒ 3533 - W | ≒ 3503 - W | ≒ 3504 - W |

.....

## BANKNOTE ALBUM PUBLICA M

Padded ring binder PUBLICA M in banknote-design with 20 Multi collect-banknote pages with 2 and 3 pockets.

With black slipcase made of laminated cardboard. Due to the removable black foil inserts, the pockets can be used as double-sided pages, or you can view both sides of the note single-sided.

## Scope of Delivery:

10 Multi collect-banknote pages with 2 pockets 185 x 120 mm each (MU1404) 10 Multi collect-banknote pages

with 3 pockets 185 x 80 mm each (MU3103) Format Ring binder: 245 x 270 x 60 mm Mechanism: 4-ring Universal, 45/65/45 mm



Details as well as other possibilities for using our versatile Multi collect-system are found on page 40-43.



## FIRMO UNIVERSAL ALBUMS

The FIRMO Universal albums made of a high-quality leatherette cover offers plenty of space for banknotes, FDC's, letters, photos, postcards etc. The crystal clear synthetic sleeves with black paper inserts are made of PVC-foil that can be used from both sides. The pages open at the inner side so that the documents are protected from dirt and falling out. The albums are carefully produced and are characterised by their plain elegance.

## FIRMO XL

With 56 crystal clear synthetic sleeves that can be used from both sides. The black paper inserts can be used as a divider.

For 224 items up to the size of 245 x 132 mm.

Format: 285 x 305 x 75 mm

复812XL

## FIRMO L

With 54 crystal clear synthetic sleeves that can be used from both sides. The black paper inserts ca