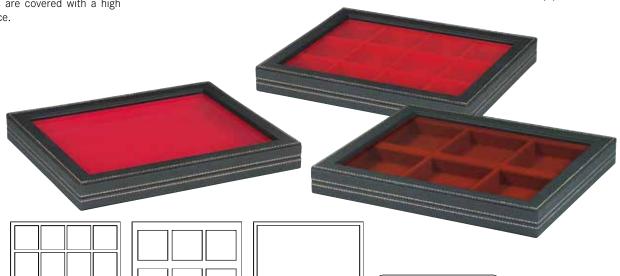

## LINDNER COIN BOXES

- representative, crystal clear, distortion-free
- stackable, non-skid base
- fits into a wide range of coin cases
- resistant velour insert available in two different shades of red, marine blue and black
- handy size: width 236 mm, depth 303 mm, height 20 mm (Coin Box), 30 mm (d-Box) and 40 mm (Collection Box)
- · dimensions suitable for safes
- suitable to fit in most shelves and cabinets
- precise engineering of the synthetic frames enables a smooth sliding of the drawer

## LINDNER COIN BOXES

The LINDNER coin boxes are easy to handle and the large selection provides flexibility for every coin collector. Coin collectors who already use the coin box system know that years of experience helped develop and improve this exceptional product line to satisfy the wishes of every coin collector and to provide individual storage solutions. Years ago, LINDNER developed the perfect coin box system with the help of coin specialists and coin collectors. To ensure that you have purchased an original, high-quality LINDNER coin box, look for the "LINDNER" logo on the top of the tray pull handle.

LINDNER coin boxes offer many possibilities and varieties for storage. The unique stacking LINDNER coin boxes have been subjected to

system allows you to select from 3 different rigorous tests. The synthetic frame is scratchheights of the boxes and from over 150 different configurations to hold small, large, thick and thin coins; as well as capsules and coin holders. Choose from different carrying cases to protect your coin or collection boxes.

The LINDNER coin box system can be expanded without limits. The boxes are stackable, sturdy, fit into most safes and match almost any decor. LINDNER offers a variety of practical accessories which - in combination with the coin boxes provide a successful and safe storage solution for all your coins, medals and banknotes. All materials used in the manufacturing process of the

resistant to ensure long-term usage and to maintain attractive appearance. LINDNER coin boxes are practical, versatile, safe and attractive!