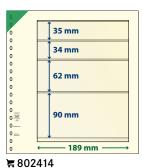

802304 ₹ 802304P (Pack of 10) Matching inserts for write-ups: A



₩ 802305 ₩ 802305P (Pack of 10) Matching inserts for write-ups: A



≒ 802306 ≒ 802306P (Pack of 10) Matching inserts for write-ups: A



₹ 802307P (Pack of 10)
Matching inserts for write-ups: B



₩ 802308P (Pack of 10)
Matching inserts for write-ups: A



₩ 802309 ₩ 802309P (Pack of 10) Matching inserts for write-ups: C





≒ 802403 ≒ 802403P (Pack of 10) Matching inserts for write-ups: A



₹ 802404 ₹ 802404P (Pack of 10) Matching inserts for write-ups: A



₩ 802405 (Pack of 10)

Matching inserts for write-ups: A



≒ 802406 ≒ 802406P (Pack of 10) Matching inserts for write-ups: A



≒ 802407 ≒ 802407P (Pack of 10) Matching inserts for write-ups: A



₩ 802413 ₩ 802413P (Pack of 10) Matching inserts for write-ups: A



₹ 802414P (Pack of 10) Matching inserts for write-ups: A



₹ 802415P (Pack of 10) Matching inserts for write-ups: A



₩ 802420 short side open ₩ 802420P (Pack of 10) Open at the short side Matching inserts for write-ups: A



₩ 802501P (Pack of 10)
Matching inserts for write-ups: A





票 802508 票 802508P (Pack of 10) Matching inserts for write-ups: A



票 802509 需 802509P (Pack of 10) Matching inserts for write-ups: A





₩ 802511 (Pack of 10) Matching inserts for write-ups: A

| 0     |            |
|-------|------------|
| 0     | 33 mm      |
| 0     | *          |
| 0     | 33 mm      |
| 0     | 100        |
| 0     | 122        |
| 0     | 33 mm      |
| 0     | 1          |
| 0     | 42 mm      |
| 0     | J          |
| 0     | 1          |
| 0     | 33 mm      |
| 0 严   | *