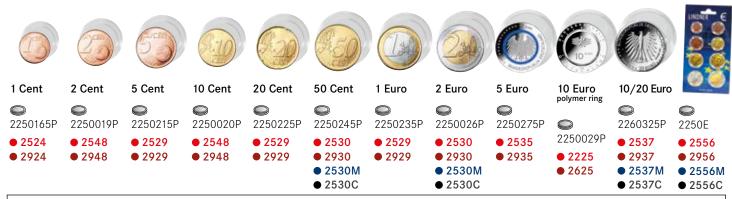

## COIN BOXES FOR EURO COINS

**2510** 

2910

5 Euro

2107

Made

in Germany

1 Cent **2501** 

**2901** 

2 Cent

**2502** 2902

5 Cent

20 Cent **2580** 

**2980** 

50 Cent **2549 2949** 

1 Euro

2108 **2708**  2 Euro

2154 **2754** 

● 2154C

**2707** ● 2154M

**2105** 

**2705** 

10 Euro polymer ring

10 Euro 20 Euro