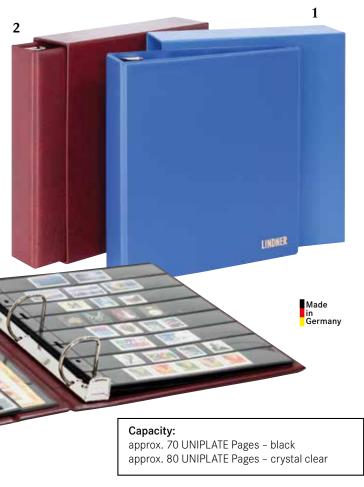

, padded leatherette material. Available with or without a matching slipcase.





#### UNIPLATE STOCKPAGES

The UNIPLATE stockpages are made for our 3-ring system and offers top quality protection and presentation at a reasonable price. The UNIPLATE pages have numerous page options - from one large pocket up to 8 individual strips. The pages are available either double-sided black or one-sided crystal clear. UNIPLATE stockpages are made of high-quality hard-PVC which is 100 % free of any chemical softeners. The pages fit in our 3-ring binders Order no. 1700 (Standard) and 1710 (Luxus).

The black UNIPLATE page variations can be used on both sides.

The transparent UNIPLATE page variations can only be used on one side. This way the content can be viewed from both its back and front side.





● 071 ○ 091





●072 ○092



84 mm x 197 mm ● 073 ○ 093



● 074 ○ 094



**075** 



● 076



077



8 strips 26 x 197 mm 078









black (double-sided) Pack of 5

Pages 100% free from

chemical softeners.

 crystal clear Pack of 5



🖪 MU1404 two pockets including two black inserts to hold items up to size 185 x 120 mm. 🖪 MU1405 one pocket including one black insert to hold items up to size 185 x 250 mm.

#### FDC ALBUM RONDO REGULAR

Ring binder made of padded synthetic-foil. The rounded spine and grained surface gives the ring binder its classical look. The spine window offers space for content listing.

Comes with 10 transparent pages with two pockets (Order no. MU1404).

Format Ring binder: 235 x 270 x 40 mm Mechanism: 4-ring, 40/80/40 mm Capacity: approx. 35 pages

| ≒ 1403