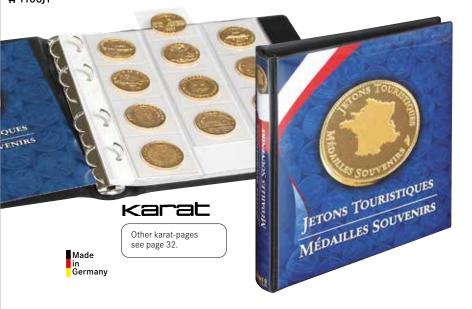

## **KARAT-COIN ALBUMS**

| ≒ 1106M - G | 🛱 1106EK - G | ≒ 1106E - G | ≒ 1106Y - G | ≒ 810K - G | ≒ 810D - G |
|-------------|--------------|-------------|-------------|------------|------------|
| ≒ 1106M - S | ≒ 1106EK - S | ≒ 1106E - S | ≒ 1106Y - S | ≒ 810K - S | ≒ 810D - S |
| ≒ 1106M - B | 🛱 1106EK - B | 富 1106E - B | 富 1106Y - B | ≒ 810K - B | ≒ 810D - B |
| ≒ 1106M - W | 🛱 1106EK - W | 富 1106E - W | 富 1106Y - W | ≒ 810K - W | ≒ 810D - W |

## COIN ALBUM KARAT CLASSIC

For an attractive presentation, practical handling and safe storage of your coins. For many years collectors continue to choose the advantages of our karat-coin system.

High-quality padded ring binder made of padded synthetic foil. Equipped with 10 karat-coin pages (3x K2, 2x K3, 1x K4, 1x K5, 2x K6, 1x K8) and 10 red interleaves.