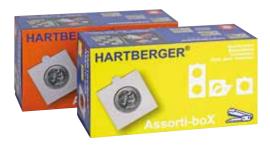

# HARTBERGER\* Assorti-boX suco

## HARTBERGER® ASSORTI-BOX HARTE

1200 coin holders in a box;  $(335 \times 185 \times 120 \text{ mm})$  Assortment: each 100x 15,0 mm, 17,5 mm, 20,0 mm, 25,0 mm, 27,5 mm, 30,0 mm, 32,5 mm, 35,0 mm, 37,5 mm, 39,5 mm and  $200 \times 22,5$  mm.

〒8323 Self-adhesive 〒8325 Non adhesive

## HARTBERGER® ASSORTI-BOX EURO

500 coin holders in a box;  $(285 \times 105 \times 120 \text{ mm})$ . Assortment: each 100x 17,5 mm, 20,0 mm, 22,5 mm, 25,0 mm and 27,5 mm.

₹ 8324 Self-adhesive