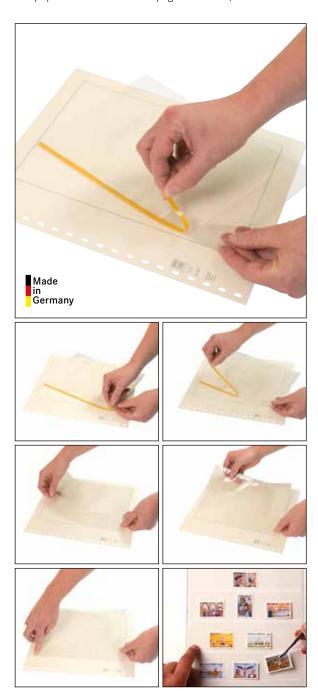

|                |
|          | ≒ 805c          | Yellow page, Brown border (199 x 286 mm), Quadrille ruling (Pack of 10)                                                 | 160 g/qm       |
| 20       |                 | i* Silver-grey page, Grey border (199 x 286 mm) (Pack of 10)                                                            |                |
| 20<br>21 | ≒ 805i*         | Silver-grey page, Grey border (199 x 200 min) (Pack of 10)                                                              | 170 g/qm       |

## LINDNER T-FREESTYLE FOIL SHEETS

Design your own individual collection with all advantages of our LINDNER T-system.

Our popular LINDNER T-Blank page foil sheets, with self-adhesive strip on the left side!



- Determine the exact position for the foil on your sheet. 1.
- Remove the protective strip from the adhesive on the back of the foil.
- Place the foil at the previously determined position and press it firmly to the album page.

Format: 250 x 193 mm

Maximum width of content: 189 mm

The practical freestyle-foil sleeves are now also in protective sleeve format available see page 91.



## Protection on both sides of the stamp. Clear view of the stamp.

Stamps can be viewed by turning the page (they don't have to be removed from the protective sheet).

Secure fixture of the stamps by gentle clamping effect of the foil seams.

LINDNER T-freestyle can be integrated into each available collection-system. This offers the possibility to complete or expand an existing collection, regardless of