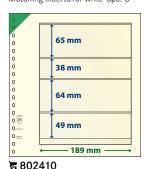

|
| 0 严   | *          |
| 0     | 33 mm      |
| 0 === | <b>133</b> |
| 0     |            |
| 0     | ← 189 mm → |

₩ 802603 ₩ 802603P (Pack of 10) Matching inserts for write-ups: A



₩ 802604 ₩ 802604P (Pack of 10) Matching inserts for write-ups: A



\ 802605 \ 802605P (Pack of 10) Matching inserts for write-ups: A



₩ 802606 ₩ 802606P (Pack of 10) Matching inserts for write-ups: A



☐ 802700 ☐ 802700P (Pack of 10) Matching inserts for write-ups: A



₹802311 ₹ 802311P (Pack of 10) Matching inserts for write-ups: C



₹802408 ₹ 802408P (Pack of 10) Matching inserts for write-ups: A



₹ 802320P (Pack of 10) Open at the short side



**802409** ₹ 802409P (Pack of 10) Matching inserts for write-ups: A



₹ 802322P (Pack of 10) Open at the short side Matching inserts for write-ups: C



₹ 802410P (Pack of 10) Matching inserts for write-ups: A



**4 POCKETS** 

₹802400

57 mm

55 mm

52 mm

52 mm

₹ 802400P (Pack of 10)

Matching inserts for write-ups: A

189 mm

₹ 802411P (Pack of 10) Matching inserts for write-ups: A



₹ 802401P (Pack of 10) Matching inserts for write-ups: A



**5** 802412 ₹ 802412P (Pack of 10) Matching inserts for write-ups: C



₹802502 ₹ 802502P (Pack of 10) Matching inserts for write-ups: A



₩ 802503P (Pack of 10) Matching inserts for write-ups: A



₹ 802504P (Pack of 10) Matching inserts for write-ups: A



第802505 ₩ 802505P (Pack of 10) Matching inserts for write-ups: A



₹802506 ₩ 802506P (Pack of 10) Matching inserts for write-ups: A



第802512 ₹ 802512P (Pack of 10) Matching inserts for write-ups: A



第802513 ₹ 802513P (Pack of 10) Ma