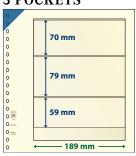

#### HARTBERGER® System pages BIG (Format: 240 x 300 mm)

| with 1 pocket (226 x 295 mm),<br>Pack of 5 | ≒ HB-S-1 |
|--------------------------------------------|----------|
| with 2 strips (226 x 147 mm),<br>Pack of 5 | ≒ HB-S-2 |
| with 3 strips (226 x 97 mm),<br>Pack of 5  | ≒ HB-S-3 |
| with 4 strips (226 x 73 mm),<br>Pack of 5  | ≒ HB-S-4 |