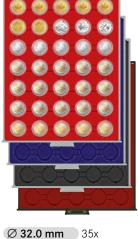

Ø **31.0 mm** 35x **2704** 2104

3 Reichsmark (Ag/Cu), 10 DM (DDR), 25 Austrian shillings, 5 CHF, 100 Francs (silver), 1/2 Oz France (gold), 1 Roubels (Russia), 1/2 Oz Lunar II (gold), 1 Oz Maple Leaf (gold)