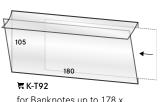

ED PROTECTIVE COVERS WITH SELF-ADHESIVE STRIP ON THE LEFT SIDE

Using the self-adhesive strip, the covers can be mounted individually on each album page. In this way, the protective covers can be integrated into any conventional collection system.



e.g. for Banknotes Pack of 25



e.g. for Banknotes US-Dollar Pack of 25



e.g. for FDC Pack of 25



e.g. for European Envelopes long Pack of 25



e.g. for DIN A5, ETB's Pack of 25

A detailed description of the LINDNER protective sleeves or LINDNER T-freestyle protective sleeves with all possibilities can be found on page 90/91.

## FOLDING SLEEVES WITH FLAP FOR BANKNOTES

Simple and gentle insertion and protection of the collectibles. Simply open and insert slip, close and secure with folding flap. Best protection made of hard-PVC-foil.



for Banknotes up to 178 x 103 mm Pack of 50



for Banknotes up to 201 x 127 mm Pack of 50



152 mm Pack of 50

### Identification according to Regulation (EC) No. 1272/2008 Statements:

## ERNI A ( \$8070)

## Caution

H315 Causes skin irritation. H319 Causes serious eye irritation.

H411 Toxic to aquatic life with long lasting effects.





## ERNI B ( 8071)

#### Caution

H290 Can be corrosive to metals. H315 Causes skin irritation.

H319 Causes serious eye irritation. H317 Can cause allergic reactions to your skin.

H351 Suspected of causing cancer

H373 May cause damage to organs through prolonged or repeated exposure.







# Made in Germany

## **ERNI CARE PRODUCTS**

It's all about retaining the value and perfection! Content: 200 ml.

To remove mold stains in three simple steps