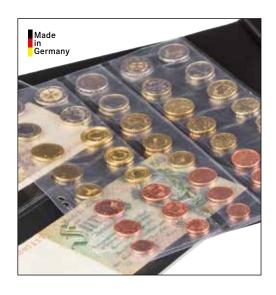

## **HARTBERGER® COIN HOLDERS** AND ACCESSORIES

Coin holders from HARTBERGER® offer a different storage solution for the coin collector. Popular for many years, they are very easy to use: Place coin on the one side of the frame and fold together. HARTBERGER® Coin holders are made of cardboard and softener-free foil. They are available either selfadhesive or non-adhesive (needs to be stapled).

|            | SELF-ADHESIVE 50 x 50 mm |           |           |  |  |  |
|------------|--------------------------|-----------|-----------|--|--|--|
| $\bigcirc$ | 25x                      | 100x      | 1000x     |  |  |  |
| 15 mm      | ≒ 8320015                | ₹8322015  | ≒ 8321015 |  |  |  |
| 17,5 mm    | ₹ 8320175                | ₹ 8322175 | ₹ 8321175 |  |  |  |
| 20 mm      | ≒ 8320020                | ≒ 8322020 | ≒ 8321020 |  |  |  |
| 22,5 mm    | ≒ 8320225                | ₹ 8322225 | ₩ 8321225 |  |  |  |
| 25 mm      | ≒ 8320025                | ₹ 8322025 | ₹ 8321025 |  |  |  |
| 27,5 mm    | ≒ 8320275                | ₹ 8322275 | ₩ 8321275 |  |  |  |
| 30 mm      | ≒ 8320030                | ₹8322030  | ≒ 8321030 |  |  |  |
| 32,5 mm    | ₹ 8320325                | ₹ 8322325 | ₩ 8321325 |  |  |  |
| 35 mm      | ≒ 8320035                | ≒ 8322035 | ≒ 8321035 |  |  |  |
| 37,5 mm    | ≒ 8320375                | ₹ 8322375 | ₩ 8321375 |  |  |  |
| 39,5 mm    | ≒ 8320395                | ≒ 8322395 | ≒ 8321395 |  |  |  |
| assorted   | ≒ 8320000                |           |           |  |  |  |
|            |                          |           |           |  |  |  |

| NON ADHESIVE 50 x 50 mm |           |           |  |  |  |  |  |
|-------------------------|-----------|-----------|--|--|--|--|--|
| 25x                     | 100x      | 1000x     |  |  |  |  |  |
| ₩ 8330015               | ₩ 8332015 | ₩ 8331015 |  |  |  |  |  |
| ₹8330175                | ₹ 8332175 | ₹8331175  |  |  |  |  |  |
| ≒ 8330020               | ≒ 8332020 | ≒ 8331020 |  |  |  |  |  |
| ₩ 8330225               | ₹ 8332225 | ₩ 8331225 |  |  |  |  |  |
| ₹ 8330025               | ₹ 8332025 | ₹8331025  |  |  |  |  |  |
| ₩ 8330275               | ₩ 8332275 | ₩ 8331275 |  |  |  |  |  |
| ₩ 8330030               | ≒ 8332030 | ≒ 8331030 |  |  |  |  |  |
| ₹8330325                | ₹ 8332325 | ₹8331325  |  |  |  |  |  |
| ₩ 8330035               | ₩ 8332035 | ₩ 8331035 |  |  |  |  |  |
| ₩ 8330375               | ₹ 8332375 | ₩ 8331375 |  |  |  |  |  |
| ₹8330395                | ≒ 8332395 | ≒ 8331395 |  |  |  |  |  |
|                         |           |           |  |  |  |  |  |

#### HARTBERGER® Coin pages BIG (Format: 245 x 285 mm)

| Suited for 20 coin holders 50 x 50 mm,<br>Pack of 10                                                   | ≒ 8310        |
|--------------------------------------------------------------------------------------------------------|---------------|
| Suited for 20 coin holders 50 x 50 mm,<br>SUPER PLUS**, Pack of 10                                     | ≒ 8311SP      |
| Suited for 9 coin holders 67 x 67 mm,<br>SUPER*, Pack of 10                                            | ≒ 8312        |
| Suited for 12 coin holders 50 x 50 mm,<br>SUPER*, Pack of 10                                           | <b>≅</b> 8308 |
| Plain white cards, size 20 x 50 mm,<br>for identification purposes etc.<br>for pages 8308, Pack of 120 | ≒ 8309-7      |
| Black Interleaving Pages,<br>Pack of 10                                                                | ₩ 8318        |

#### HARTBERGER® System pages BIG (Format: 240 x 300 mm)

| with 1 pocket (226 x 295 mm),<br>Pack of 5 | ≒ HB-S-1 |
|--------------------------------------------|----------|
| with 2 strips (226 x 147 mm),<br>Pack of 5 | ≒ HB-S-2 |
| with 3 strips (226 x 97 mm),<br>Pack of 5  | ≒ HB-S-3 |
| with 4 strips (226 x 73 mm),<br>Pack of 5  | ≒ HB-S-4 |

#### HARTBERGER® Coin pages SMALL (Format: 185 x 225 mm)

| Suited for 12 coin holders 50 x 50 mm,<br>Pack of 10         | ≒ 8210 |
|--------------------------------------------------------------|--------|
| Suited for 12 coin holders 50 x 50 mm,<br>SUPER*, Pack of 10 | ≒ 8211 |
| Suited for 6 coin holders 67 x 67 mm,<br>SUPER*, Pack of 10  | ₹ 8212 |
| Black Interleaving Pages,<br>Pack of 10                      | ≒ 8218 |