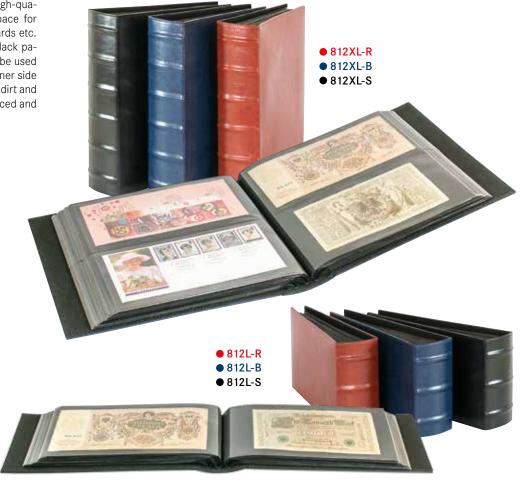

nty of space for banknotes, FDC's, letters, photos, postcards etc. The crystal clear synthetic sleeves with black paper inserts are made of PVC-foil that can be used from both sides. The pages open at the inner side so that the documents are protected from dirt and falling out. The albums are carefully produced and are characterised by their plain elegance.

## FIRMO XL

With 56 crystal clear synthetic sleeves that can be used from both sides. The black paper inserts can be used as a divider.

For 224 items up to the size of 245 x 132 mm.

Format: 285 x 305 x 75 mm

复812XL

## FIRMO L

With 54 crystal clear synthetic sleeves that can be used from both sides. The black paper inserts can be used as a divider.

For 108 items up to the size of 245 x 132 mm.

Format: 285 x 155 x 75 mm

₩ 812L



# ● 812-R ● 812-B ■ 812-S

S817

## **FIRMO**

With 54 crystal clear synthetic sleeves that can be used from both sides. The black paper inserts can be used as a divider.

For 108 items up to the size of 190 x 130 mm.

Format: 230 x 155 x 75 mm

₹ 812



**Format:** 230 x 155 x approx. 20 mm Suited for: Banknotes, documents up to 210 x 125 mm.

₩ S818

Format: 195 x 110 x approx. 20 mm Suited for: Banknotes, documents up to 175 x 85 mm. ₩ S817

crystal clear sleeves. Ideal for e.g. banknotes, postcards or other receipts or documents.

S818

## PROTECTIVE SLEEVES FOR BANKNOTES

All protective sleeves are made from a crystal clear, acid and chemical softener-free synthetic-foil. Film thickness: 0.1 mm.

All measurements are internal measurements in mm. The red line identifies the open side