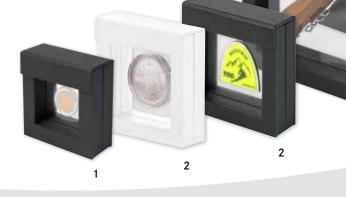

## NERA XS

The smallest version of this series is designed to display that special coin. Whether you are looking for a suitable spot for your favourite collectible or for elegant packaging for a coin gift: our NERA XS offers a variety of purposes. The black velour-like coin insert is a perfect complement to silver or gold coins.

Format: 98 x 88 x 42 mm

#### NERA Case XS incl. coin capsule

Comes with one capsule which features adjustable distance rings. The red rings can be adjusted to the size of the coin. For coin sizes Ø 16-51 mm.

#### NERA Case XS incl. insert with concave indentation

Suited for coins up to Ø 60 mm.

#### ₹ 2361

## NERA Case XS incl. patented form-adaptive

With patented "push in"-insert in which you can place any coin up to Ø 70 mm.