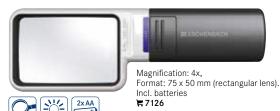

black metal lens frame and precision cut glass.

Magnification: 10x, Diameter of the lens: 21 mm.

# ₹7170 Aplanat

Magnification: 12x, Diameter of the lens: 15 mm.

# ₹7179 Aplanat

Magnification: 20x, Diameter of the lens: 17 mm. ₹7172 Achromat

# **≓**ESCHENBACH



# **ESCHENBACH Stand Magnifier**

Magnification: 8x,
Diameter of the lens: 25 mm.
Material: plastic
Lens: aplanatic PXM® – lightweight,
distortion-free lens with cera-tec
protective coating.

7166

# **ESCHENBACH Magnifier**

Magnification: 15x, Diameter of the lens: 15 mm. Material: with air vent to resist condensation. PXM® lens, 2 lenses. ₹7167

# **≍**ESCHENBACH







7123



Magnification: 7x,
Diameter of the lens: 35 mm. Incl. batteries

7122

Magnification: 12,5x,
Diameter of the lens: 35 mm. Incl. batteries

₹ 7123



ESCHENBACH Illuminated Pocket Magnifiers Mobilux with LED

 $\label{prop:light} Aspheric\ PXM^{\scriptsize @-} light\ weight\ lens,\ hard-coated\ on\ both\ sides\ with\ cera-tec.$ 

Made

# ADVANTAGE OFFER

LINDNER T-ILLUSTRATED PAGES + RING BINDER **SET REGULAR AT A SPECIAL PRICE!** 

# TAKE ADVANTAGE OF THIS COMPLETE OFFER!

When purchasing a LINDNER T-illustrated set of pages, which is marked with "©" on the following pages, we can offer you the possibility to buy the ring binder set REGULAR at a price saving.

The popular ring binder set REGULAR is available in the colours winered, tan, blue, black and green. Details for the ring binder set Regular are found on page 72.

# **GET THE BEST DEAL:**

Select illustrated album with ©, choose the colour of the ring binder set (Order no. 112