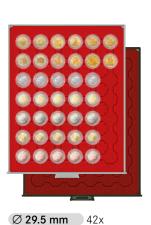

Ø **34 mm** 30x **2150 2750** 

Médailles Souvenirs, 3 Marks Kaiserreich (silver), 20 € France (silver), 20 CHF, 3 € Tiertaler Austria, 100 Austrian shillings (gold), 5 Roubels Olympia (silver), 1/2 Oz Libertad / Maple Leaf / Panda (silver)

LINDNER coin boxes, d-boxes and collection boxes can be mixed and stacked on top of each other. Only the height of each box is different!

Ø **36.0 mm** 30x **2701 2101** 

5 Reichsmark (Ag/Cu), 100 Austrian shillings, 1/2 Oz Koala / Lunar II (silver)

Ø **37.0 mm** 30x

**2761 2161** 10 € France (silver),

5 Francs until 1889 (silver), 1 Oz Vienna Philharmonic (gold), 1/2 Oz Koala (silver), 1 Oz Vienna Philharmonic (silver)

Ø **38.0 mm** 20x

**2102** 

5 Marks Kaiserreich (silver), 500 Austrian shillings, 1 Oz Maple Leaf / Canadian Wildlife (silver)

Ø **39.0 mm** 30x **2106 2706** 

3 Roubels commemorative coin (silver), 10 Roubels Olympia (silver), 1 Oz Lunar II (gold), 1 Oz Krugerrand / Maple Leaf (silver), 2 Oz Queen's

**Ø 41.0 mm** 24x

**2160 2760** 