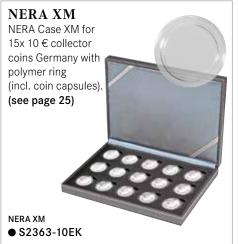

#### 富 2363-15

Coin case with a foam insert "BLACK VELVET" with 15 compartments incl. 15 LINDNER coin capsules.

NERA Case XM for 15x 10 € collector coins Germany with polymer ring (incl. coin capsules).

₩ S2363-10EK