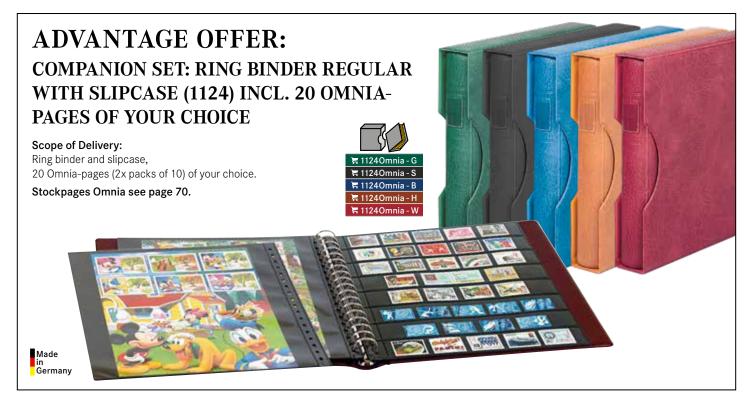

, backing made out of paper.                                                                |
| 3 | ₩ 802039 | Pack of 100, transparent, extra large corner mounts to hold large photos, postal stationery and FDC's. |

### INDICATOR DECALS

For indicating errors or varieties etc. in your collection.

Colour: red. Arrows, self-adhesive.

₩ 802020 Pack of 100

## **ROTARY CUTTER**

- Cutting length max. 330 mm (A4+)
- Cutter with stable metal table
   Table size (overall dimensions) 440 x 190 mm
- Helpful format lines on the base to align the material to be cut
- The transparent paper clip prevents slipping of the paper. The strudy guide rail for the cutting head guarantees a clean and straight cut.
- Weight 1.0 kg
- Cuts up to 10 sheets at once.

Format: 440 x 190 x 70 mm

Material: Metal





## ASSORTMENT OF PROTECTIVE MOUNTS

The thin and extremely stable protective mount is made of softener-free PVC-foil. It consists out of one basic-foil with a gumming and one crystal clear cover-foil. For affixing the mounts you only have to moisten them at the bottom side.

Partial, there are still remainders of products that are no longer listed. We sell these products as long as stock lasts.







Made

## CLAMPING POCKET:

Clamping pocket with a gummed basic-foil for inserting stamps from the top or the side. For stamps with exceptional formats, you can cut the pockets into the needed format.

## DOUBLE WELDED SEAM:

Closed at the bottom and the top, with a gummed basic-foil. For inserting the stamps from the side.

## **KLEMMFIX:**

Closed at the bottom and the top, with a horizont