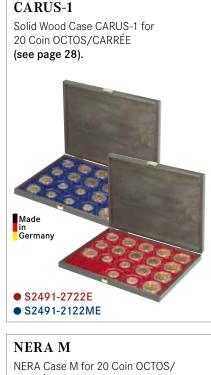

## SOLID WOOD CASE CARUS-1

## SOLID WOOD CASE CARUS 1 WITH ONE VELOUR COIN INSERT

Solid wood case in a perfect, dark finish surface. The surface is smooth and shows the natural grain of the wood. The natural grain of the wood on the outside of the lid as well as the inner side enhances each case giving it an individual character. The appearance of each case is enhanced by the stable LINDNER-latch. The inserts are covered in high-quality dark red or dark blue velour.

Format: 303 x 240 x 30 mm

Available with blue inserts/trays too.

ZIXZIIIIII 00

- S2491-2780E
- S2491-2180ME

**36 x 36 mm** 35x

- S2491-2735E
- S2491-2135ME

**30 x 30 mm** 48x

- S2491-2748E
- \$2491-2148ME

Ø **32 mm** 35x

\$2491-2930E\$2491-2530ME

**38 x 38 mm** 30x

- \$2491-2715E\$2491-2115ME

**50 x 50 mm** 20x

- S2491-2722E
- \$2491-2122ME

Ø **32.5 mm** 35x

\$2491-2711E\$2491-2111ME

**42 x 42 mm** 24x

- S2491-2724E
- S2491-2124ME

Ø 63 x 85 mm Slabs 9x

- S2491-2619E
- \$2491-2219ME

Ø **37.5 mm** 30x

- S2491-2937E
- S2491-2537ME

**47 x 47 mm** 20x

- S2491-2720E
- S2491-2120ME

Ø **25.75 mm** 54x

- S2491-2754E
- \$2491-2154ME

6x €-coin set

- S2491-2906E
- S2491-2506ME