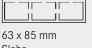

## STORAGE SYSTEMS FOR SLABS

Slabs up to a size of 63 x 85 mm (PCGS/NGC).

**42 x 42 mm** 24x

- S2491-2724E
- S2491-2124ME

Ø 63 x 85 mm Slabs 9x

- S2491-2619E
- \$2491-2219ME

Ø **37.5 mm** 30x

- S2491-2937E
- S2491-2537ME

**47 x 47 mm** 20x

- S2491-2720E
- S2491-2120ME