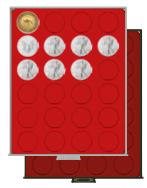

## COIN BOXES FOR EURO COINS

**2510** 

2910

5 Euro

2107

Made

in Germany

1 Cent **2501** 

**2901** 

2 Cent

**2502** 2902

5 Cent

20 Cent **2580** 

**2980** 

50 Cent **2549 2949** 

1 Euro

2108 **2708**  2 Euro

2154 **2754** 

● 2154C

**2707** ● 2154M

**2105** 

**2705** 

10 Euro polymer ring

10 Euro 20 Euro