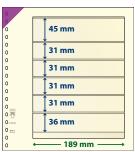

pen at the short side Matching inserts for write-ups: A



₩ 802501P (Pack of 10)
Matching inserts for write-ups: A





票 802508 票 802508P (Pack of 10) Matching inserts for write-ups: A



票 802509 需 802509P (Pack of 10) Matching inserts for write-ups: A





₩ 802511 (Pack of 10) Matching inserts for write-ups: A

| 0     |            |
|-------|------------|
| 0     | 33 mm      |
| 0     | *          |
| 0     | 33 mm      |
| 0     | 100        |
| 0     | 122        |
| 0     | 33 mm      |
| 0     | 1          |
| 0     | 42 mm      |
| 0     | J          |
| 0     | 1          |
| 0     | 33 mm      |
| 0 严   | *          |
| 0     | 33 mm      |
| 0 === | <b>133</b> |
| 0     |            |
| 0     | ← 189 mm → |

₩ 802603 ₩ 802603P (Pack of 10) Matching inserts for write-ups: A



₩ 802604 ₩ 802604P (Pack of 10) Matching inserts for write-ups: A



\ 802605 \ 802605P (Pack of 10) Matching inserts for write-ups: A



₩ 802606 ₩ 802606P (Pack of 10) Matching inserts for write-ups: A



☐ 802700 ☐ 802700P (Pack of 10) Matching inserts for write-ups: A



₹802311 ₹ 802311P (Pack of 10) Matching inserts for write-ups: C



₹802408 ₹ 802408P (Pack of 10) Matching inserts for write-ups: A



₹ 802320P (Pack of 10) Open at the short side



**802409** ₹ 802409P (Pack of 10) Matching inserts for write-ups: A



₹ 802322P (Pack of 10) Open at the short side Matching inserts for write-ups: C



₹ 802410P (Pack of 10) Matching inserts for write-ups: A



**4 POCKETS** 

₹802400

57 mm

55 mm

52 mm

52 mm

₹ 802400P (Pack of 10)

Matching inserts for write-ups: A

189 mm

₹ 8