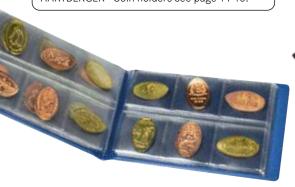

## **HARTBERGER® COIN HOLDERS** AND ACCESSORIES

Coin holders from HARTBERGER® offer a different storage solution for the coin collector. Popular for many years, they are very easy to use: Place coin on the one side of the frame and fold together. HARTBERGER® Coin holders are made of cardboard and softener-free foil. They are available either selfadhesive or non-adhesive (needs to be stapled).

HARTBERGER® Coin holders with oval cutting 38 x 24 mm for Pressed Pennies

| SELF-ADHESIVE 50 x 50 mm |           |           |  |  |  |
|--------------------------|-----------|-----------|--|--|--|
| 25x                      | 100x      | 1000x     |  |  |  |
| ₩ 8320243                | ₩ 8322243 | ₹ 8321243 |  |  |  |