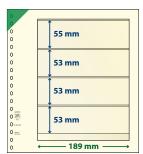

#### HARTBERGER® System pages BIG (Format: 240 x 300 mm)

| with 1 pocket (226 x 295 mm),<br>Pack of 5 | ≒ HB-S-1 |
|--------------------------------------------|----------|
| with 2 strips (226 x 147 mm),<br>Pack of 5 | ≒ HB-S-2 |
| with 3 strips (226 x 97 mm),<br>Pack of 5  | ≒ HB-S-3 |
| with 4 strips (226 x 73 mm),<br>Pack of 5  | ≒ HB-S-4 |