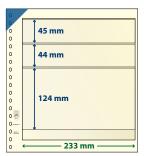

#### HARTBERGER® System pages BIG (Format: 240 x 300 mm)

| with 1 pocket (226 x 295 mm),<br>Pack of 5 | ≒ HB-S-1 |
|--------------------------------------------|----------|
| with 2 strips (226 x 147 mm),<br>Pack of 5 | ≒ HB-S-2 |
| with 3 strips (226 x 97 mm),<br>Pack of 5  | ≒ HB-S-3 |
| with 4 strips (226 x 73 mm),<br>Pack of 5  | ≒ HB-S-4 |