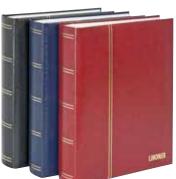

h-class cover material with its white decorative stitching is the perfect match for the well tried stockbook pages. DIAMANT is the album that you enjoy working with and that also looks impressive on your desk or on the shelf.



#### STOCKBOOKS "ELEGANT" 64 PAGES

Interleaving pages: double, glassine. Cover: leatherette, padded.



| Format       | pages | Glassine strips | Linen joint | <b>\F</b> |   |   |   |
|--------------|-------|-----------------|-------------|-----------|---|---|---|
| 230 x 305 mm | 64    | 10 regular      | double      | 1175 -    | s | В | R |



|              |    | iransparent strips |        |        |   |   |   |
|--------------|----|--------------------|--------|--------|---|---|---|
| 230 x 305 mm | 64 | 9 regular          | double | 1179 - | s | В | R |



#### STOCKBOOKS "ELEGANT NUBUK"

Interleaving pages: double, foil. Cover: leatherette, padded.



| Format       | pages | Transparent strips | Linen joint | 青      |    |    |    |    |    |
|--------------|-------|--------------------|-------------|--------|----|----|----|----|----|
| 220 205      | 60    | 9 regular          | double      | 1180 - | G* | S* | В* | Н* | R* |
| 230 x 305 mm | 60    | 9 regular          | double      | 1181 - | G  | s  | В  | н  | R  |

Many collectors will be pleased to see this line of high-quality stockbooks in our program. Quality workmanship and materials make these stockbooks exceptional.

Padded stockbooks are made with a special leatherette material called NUBUK-Fiore.

Both stockbooks are double linen hinged and have crystal clear double interle