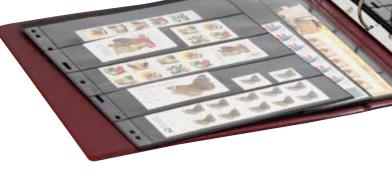

and offers two different 3-ring binders. Functionality and economical pricing made this system a huge success. Choose between the "Standard" or "Luxus" ring binder and select any UNIPLATE stockpages shown on this page. Whether you collect stamps, sheetlets, FDC's, ETB's, booklets, postcards or banknotes - our UNIPLATE System offers a safe storage solution for almost any collectible. Use the album the way you collect - with UNIPLATE the choice is yours.

#### 1 UNIPLATE RING BINDER "STANDARD"

Standard ring binder, made of a blue vinyl material with a smooth, unpadded surface. Available with or without a matching slipcase.

#### 2 UNIPLATE RING BINDER "LUXUS"

Luxus Ring binder in winered, made of an attractive, padded leatherette material. Available with or without a matching slipcase.





#### UNIPLATE STOCKPAGES

The UNIPLATE stockpages are made for our 3-ring system and offers top quality protection and presentation at a reasonable price. The UNIPLATE pages have numerous page options - from one large pocket up to 8 individual strips. The pages are available either double-sided black or one-sided crystal clear. UNIPLATE stockpages are made of high-quality hard-PVC which is 100 % free of any chemical softeners. The pages fit in our 3-ring binders Order no. 1700 (Standard) and 1710 (Luxus).

The black UNIPLATE page variations can be used on both sides.

The transparent UNIPLATE page variations can only be used on one side. This way the content can be viewed from both its back and front side.





● 071 ○ 091





●072 ○092



84 mm x 197 mm ● 073 ○ 093



● 074 ○ 094



**