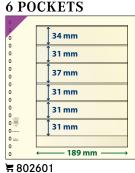

55 mm

52 mm

52 mm

₹ 802400P (Pack of 10)

Matching inserts for write-ups: A

189 mm

₹ 802411P (Pack of 10) Matching inserts for write-ups: A



₹ 802401P (Pack of 10) Matching inserts for write-ups: A



**5** 802412 ₹ 802412P (Pack of 10) Matching inserts for write-ups: C



₹802502 ₹ 802502P (Pack of 10) Matching inserts for write-ups: A



₩ 802503P (Pack of 10) Matching inserts for write-ups: A



₹ 802504P (Pack of 10) Matching inserts for write-ups: A



第802505 ₩ 802505P (Pack of 10) Matching inserts for write-ups: A



₹802506 ₩ 802506P (Pack of 10) Matching inserts for write-ups: A



第802512 ₹ 802512P (Pack of 10) Matching inserts for write-ups: A



第802513 ₹ 802513P (Pack of 10) Matching inserts for write-ups: A



₹ 802514P (Pack of 10) Matching inserts for write-ups: A



₹ 802601P (Pack of 10) Matching inserts for write-ups: A



₹802602 ₹ 802602P (Pack of 10) Matching inserts for write-ups: A

## **8 POCKETS**



富802800 ₩ 802800P (Pack of 10) Matching inserts for write-ups: A



第802119 ₹ 802119P (Pack of 10) Pages with vertical pockets Matching inserts for write-ups: A



票 802121 ₹ 802121P (Pack of 10) Pages with vertical pockets Matching inserts for write-ups: D



第802122 ₩ 802122P (Pack of 10) Pages with vertical pockets Format: 272 x 305 mm

## dT-BLANK-PAGES

## THE MOST POPULAR T-BLANK-PAGES ARE ALSO AVAILABLE IN THE DT-VERSION WITH FOIL SHEETS ON BOTH SIDES

## 1 POCKET



₩ dT802106P (Pack of 5) Matching inserts for write-ups: E



₩ dT802107P (Pack of 5) Matching inserts for write-ups: A



# dT802112P (Pack of 5) Format: 272 x 305 mm

####