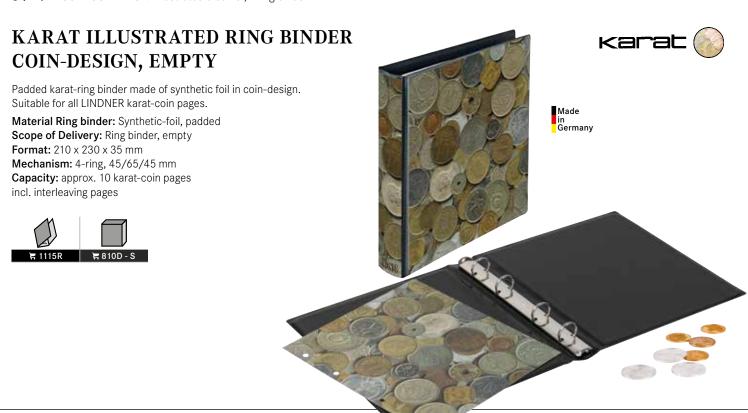

# ILLUSTRATED COIN ALBUM FOR EURO COIN SETS

Illustrated album basic edition: Illustrated album for the current coin sets of all Euro countries (without Andorra, Monaco, San Marino and Vatican).

This album includes 7 coloured pages with illustrations of the current €-coin sets of the Euro countries, as well as 7 karat-coin pages with hard-PVC-inserts for 3 €-coin sets each. Every single page allows space for the current coin sets of three different countries. One set of coins per country can be stored on this page.

Material Ring binder: Synthetic-foil, padded

Scope of Delivery: Ring binder, 7 karat-coin pages K8, 7 illustrated pages

in colour (Order no. 1108-1 until 1108-22, see table below)

Format: 210 x 230 x 35 mm Mechanism: 4-ring, 45/65/45 mm Capacity: approx. 10 coin pages