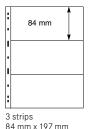

#### HARTBERGER® System pages BIG (Format: 240 x 300 mm)

| with 1 pocket (226 x 295 mm),<br>Pack of 5 | ≒ HB-S-1 |
|--------------------------------------------|----------|
| with 2 strips (226 x 147 mm),<br>Pack of 5 | ≒ HB-S-2 |
| with 3 strips (226 x 97 mm),<br>Pack of 5  | ≒ HB-S-3 |
| with 4 strips (226 x 73 mm),<br>Pack of 5  | ≒ HB-S-4 |