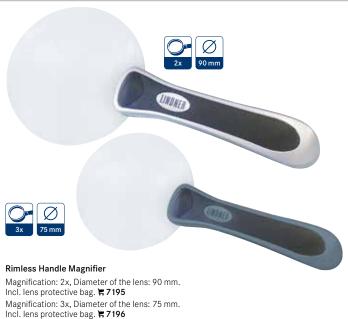

ithout batteries.

富7153

胃7154

# Rimless, aspheric LED Magnifier Magnification: 3x / 5x, Diameter of the lens: 90 mm. The high-quality aspheric lens provides a clear picture without the typical distortion. Adjustable LED. Without batteries.



Rimless LED Illuminated Magnifier

Magnification: 8x / 20x (Incorporated lens with 20x magnification), Diameter of the lens: 90 mm. Incl. lens protective bag, without batteries.

常 S7132

富7114



## Rimless LED Illuminated Magnifier

Magnification:  $2.5 \times /4 \times$  (Incorporated lens with 4x magnification), Diameter of the lens: 110 mm. Incl. lens protective bag, without batteries.

### 富S7131

Magnification: 3x / 4,5x, (Incorporated lens with 4,5x magnification), Diameter of the lens: 90 mm. Incl. lens protective bag, without batteries.





# Metal Linen Tester with LED

Magnification: 10x, Diameter of the lens: 27 mm.

Robust metal linen tester with lighting and scale 25 x 25 mm. Incl. batteries.



# Metal Linen Tester

Grossissement: 8x Diameter of the lens: 30 mm, With scale, field of view 25 x 25 mm.



Magnification: 3x / 10x / 55x (Microscope 55x with light), Format:  $115 \times 40 \times 25$  mm. LED Magnifier incl. flashlight with 3 white LEDs. 1 white LED for the magnifier.

With integrated UV-lamp.

Incl. batteries. 富S7159-S

**LED Pocket Illuminated Magnifier** Magnification: 2,5x, Format: 60 x 32 mm (closed).

By pushing out the lens the LED illumination of the LED is automatically activated. Incl. batteries.

₹S7134







# ESCHENBACH Bright Field Magnifier

Magnification: 1,8x, Diameter of the lens: 65 mm