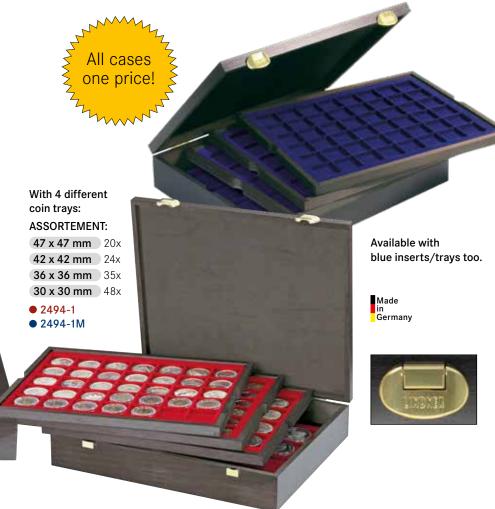

#### COMPACT CASE WITH LOTS OF SPACE -PURE WOOD CASE WITH 4 TRAYS AND VELOUR COIN INSERTS.

Pure wood - for LINDNER this means: authentic wood in a perfect, dark stained finish. The surface is very smooth and shows the natural grain of the wood. The wood trays inside have two indentations - one on each side - to remove or fill the trays more easily. Two durable latches are not only functional but also enhance the appearance of the coin case. The coin inserts are covered in high-quality dark red or dark blue velour.

Format: 325 x 265 x 65 mm

## With 4 identical coin trays:

**30 x 30 mm** 192x

2494-6

**50 x 50 mm** 80x

2494-3

2494-3M Ø **32.5 mm** 140x

2494-7

● 2494-7M

**36 x 36 mm** 140x

2494-5

● 2494-5M

Ø 63 x 85 mm Slabs 36x

**2494-19** 

Ø **37.0 mm** 120x

2494-9 ● 2494-9M

**42 x 42 mm** 96x

**2494-4** • 2494-4M

**2494-10** ● 2494-10M

Ø **39.0 mm** 120x

2494-8 ● 2494-8M

**47 x 47 mm** 80x

**2494-2** 2494-2M

**2494-11** 

24x €-coin set

**2494-12** 

2494-12M