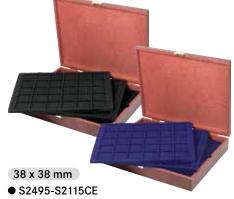

#### WITH 5 BLACK OR DARK BLUE INSERTS

Solid wood case in a perfect, dark finish surface. The surface is smooth and shows the natural grain of the wood. The natural grain of the wood on the outside of the lid as well as the inner side enhances each case giving it an individual character. The appearance of each coin case is enhanced by the stable LINDNER-latch. The coin inserts are covered in high-quality black or dark blue velour.

Format: 305 x 245 x 55 mm

● S2495-S2148ME

240 square compartments

(5 inserts with each 48 compartments)

Suited for: Coins/Coin capsules up to Ø 30 mm, e.g. for 2 €-coins or Champagne lids.

● S2495-S2135ME

175 square compartments

(5 inserts with each 35 compartments)

Suited for:

Coins/Coin capsules up to Ø 36 mm, e.g. for original encapsulated 20 €-/10 €-Silver coins Germany (proof) or 2 €-coins in LINDNER coin capsules (2250026P).

● S2495-S2115ME

150 square compartments

(5 inserts with each 30 compartments)

Suited for:

Coins/Coin capsules up to Ø 38 mm.

● S2495-S2124ME

120 square compartments

(5 inserts with each 24 compartments)

Suited for:

Coins/Coin capsules up to Ø 42 mm, e.g. for original encapsulated 20 €-/10 €-Silver coins Germany (proof) or for 20 €-/10 €-Silver coins Germany in rimless LINDNER Coin capsules (22600325P) or LINDNER Coin capsules (2250325P)

100 square compartments (5 inserts with each 20 compartments)

Suited for:

Coins/Coin capsules up to Ø 47 mm.

● S2495-S2122ME

100 square compartments (5 inserts with each 20 compartments)

Suited for:

Coin holders 50 x 50 mm, Coin capsules OCTO/CARRÉE.