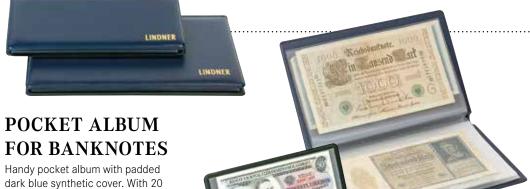

## POCKET ALBUM FOR 60 COIN HOLDERS

Handy pocket album with padded dark blue cover. With 10 crystal clear synthetic sleeves suitable for 6 coin holders 50 x 50 mm each.