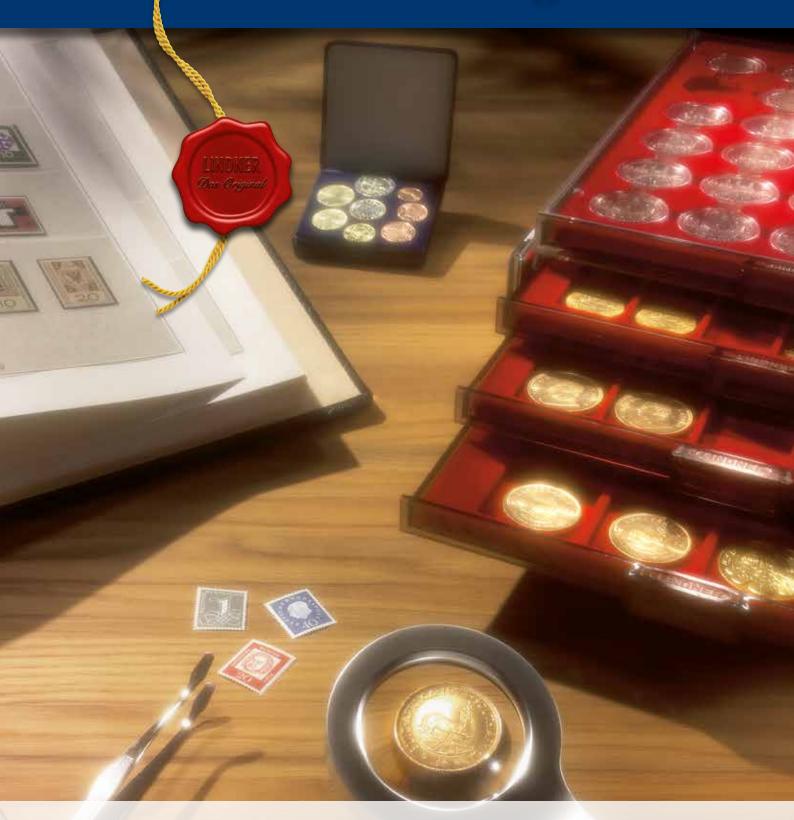

## LINDNER COIN BOXES

- representative, crystal clear, distortion-free
- stackable, non-skid base
- fits into a wide range of coin cases
- resistant velour insert available in two different shades of red, marine blue and black
- handy size: width 236 mm, depth 303 mm, height 20 mm (Coin Box), 30 mm (d-Box) and 40 mm (Collection Box)
- · dimensions suitable for safes
- suitable to fit in most shelves and cabinets
- precise engineering of the synthetic frames enables a smooth sliding of the drawer

## LINDNER COIN BOXES

The LINDNER coin boxes are easy to handle and the large selection provides flexibility for every coin collector. Coin collectors who already use the coin box system know that years of experience helped develop and improve this exceptional product line to satisfy the wishes of every coin collector and to provide individual storage solutions. Years ago, LINDNER developed the perfect coin box system with the help of coin specialists and coin collectors. To ensure that you have purchased an original, high-quality LINDNER coin box, look for the "LINDNER" logo on the top of the tray pull handle.

LINDNER coin boxes offer many possibilities and varieties for storage. The unique stacking LINDNER coin boxes have been subjected to

system allows you to select from 3 different rigorous tests. The synthetic frame is scratchheights of the boxes and from over 150 different configurations to hold small, large, thick and thin coins; as well as capsules and coin holders. Choose from different carrying cases to protect your coin or collection boxes.

The LINDNER coin box system can be expanded without limits. The boxes are stackable, sturdy, fit into most safes and match almost any decor. LINDNER offers a variety of practical accessories which - in combination with the coin boxes provide a successful and safe storage solution for all your coins, medals and banknotes. All materials used in the manufacturing process of the

resistant to ensure long-term usage and to maintain attractive appearance. LINDNER coin boxes are practical, versatile, safe and attractive!