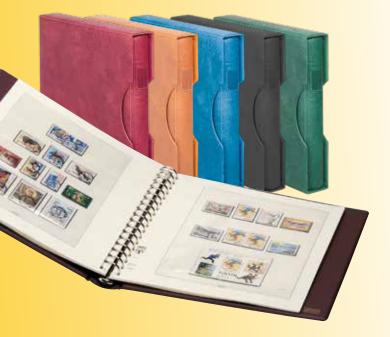

### **STAPLER**

for HARTBERGER® Coin holders, chrome (staples not included).

₹8340

## POCKET ALBUM FOR 60 COIN HOLDERS

Handy pocket album with padded dark blue cover. With 10 crystal clear synthetic sleeves suitable for 6 coin holders 50 x 50 mm each.