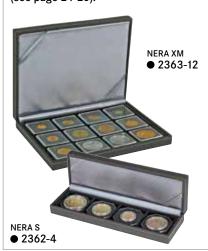

## NERA XI

Our NERA Case XM is the pefect solution for storing 12 or 15 coins. Choose between 12 square compartments for coins or coin capsules up to Ø 52 mm or 15 square compartments for coins or capsules up to Ø 40 mm. The coin inserts with a black, velour-like surface, display silver as well as gold coins.

Format: 243 x 187 x 38 mm

With 12 square compartments for coins or coin capsules up to Ø 52 mm.

#### ₹ 2363-12

With 15 square compartments for coins or coin capsules up to Ø 40 mm.

#### 富 2363-15

Coin case with a foam insert "BLACK VELVET" with 15 compartments incl. 15 LINDNER coin capsules.

NERA Case XM for 15x 10 € collector coins Germany with polymer ring (incl. coin capsules).

## NERA

NERA Case S - A stylish storage for sets of 4 or 5 coins. Choose between 4 square compartments for coins or capsules up to Ø 52 mm or 5 square compartments for coins or capsules up to Ø 40 mm. The coin inserts display silver as well as gold coins which is enhanced by a black, velour-like surface.

Format: 243 x 77 x 38 mm

With 4 square compartments for coins or coin capsules up to Ø 52 mm.

#### **2362-4**

With 5 square compartments for coins or coin capsules up to Ø 40 mm.

#### **=** 2362-5

Coin case with a foam insert "BLACK VELVET" with 5 round compartments incl. 5 LINDNER coin capsules.

NERA Case S for 5x 5 € collector coins Germany (incl. coin capsules).

#### ₩ S2362-5EK

NERA Case S for 5x 10 € collector coins Germany with polymer ring (incl. coin capsules).

≒ S2362-10EK