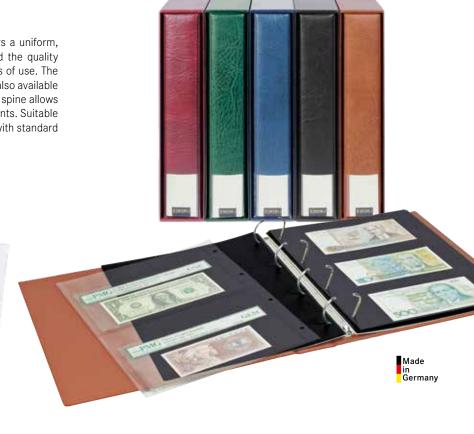

a uniform, classical and timeless design. The sturdy construction and the quality materials selected for this ring binder guarantee many years of use. The padded leatherette cover has a standard mechanism and is also available with a matching slipcase. A large, clear index window on the spine allows you to insert a description for easy identification of the contents. Suitable for our A4 stockpages and other pages with DIN A4 format with standard hole punch.

Format Ring binder: 290 x 315 x 60 mm Mechanism: 4-ring, 80/80/80 mm

## Matching pages for banknotes in black or crystal clear:



2 strips 150 x 220 mm

3 strips 97 x 220 mm

● 4102 ○ 8812 (Pack of 10) ● 4103 ○ 8813 (Pack of 10)

Details as well as other possibilities for using our versatile PUBLICA-system are found on page 86-88.



| ≒ 3533 - G | ≒ 3503 - G | ≒ 3504 - G |
|------------|------------|------------|
| ≒ 3533 - S | ≒ 3503 - S | ≒ 3504 - S |
| ≒ 3533 - B | ≒ 3503 - B | ≒ 3504 - B |
| ≒ 3533 - H | ≒ 3503 - H | ≒ 3504 - H |
| ≒ 3533 - W | ≒ 3503 - W | ≒ 3504 - W |

.....

## BANKNOTE ALBUM PUBLICA M

Padded ring binder PUBLICA M in banknote-design with 20 Multi collect-banknote pages with 2 and 3 pockets.

With black slipcase made of laminated cardboard. Due to the removable black foil inserts, the pockets can be used as double-sided pages, or you can view both sides of the note single-sided.

## Scope of Delivery:

10 Multi collect-banknote pages with 2 pockets 185 x 120 mm each (MU1404) 10 Multi collect-banknote pages

with 3 pockets 185 x 80 mm each (MU3103) Format Ring binder: 245 x 270 x 60 mm Mechani