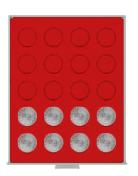

#### COIN BOXES WITH ROUND COMPARTMENTS FOR SINGLE COINS AND COIN SETS

Ø **29.5 mm** 42x **2705** 2105

10 € Polymer Germany, 100 € Germany (gold), 5 DM, 2 Marks Kaiserreich (silver), 5 € Austria (silver), 50 Francs (gold), 5 Francs from 1960 (silver), 1/2 Oz Libertad / Vienna Philharmonic (gold)

Ø **31.0 mm** 35x **2704** 2104

3 Reichsmark (Ag/Cu), 10 DM (DDR), 25 Austrian shillings, 5 CHF, 100 Francs (silver), 1/2 Oz France (gold), 1 Roubels (Russia), 1/2 Oz Lunar II (gold), 1 Oz Maple Leaf (gold)

Ø **32.5 mm** 35x 2111M 2111 2711 ● 2111C

10 €/20 € Silver Germany, 1 Oz 200 € Germany (gold), 10 DM, 1 Oz American Buffalo / American Eagle / Kangaroo / Krugerrand / Niue Turtle / Panda / Queen's Beasts (gold)

Ø **32.5 mm** 24x 2110 10 €/20 € Silver Germany, 1 Oz

200 € Germany (gold), 10 DM, 1 Oz American Buffalo / American Eagle / Britannia / Kangaroo / Krugerrand / Niue Turtle / Panda / Queen's Beasts (gold)