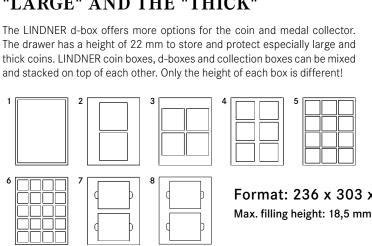

## **D-BOXES**

## HEIGHT 30 mm - SPACE FOR THE "LARGE" AND THE "THICK"

The LINDNER d-box offers more options for the coin and medal collector. The drawer has a height of 22 mm to store and protect especially large and thick coins. LINDNER coin boxes, d-boxes and collection boxes can be mixed

LINDNER coin boxes, d-boxes and collection boxes can be mixed and stacked on top of each other. Only the height of each box is different!

Ø **36.0 mm** 30x **2701 2101** 

5 Reichsmark (Ag/Cu), 100 Austrian shillings, 1/2 Oz Koala / Lunar II (silver)