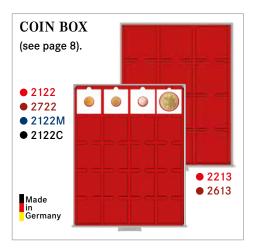

## LINDNER COIN BOXES

- representative, crystal clear, distortion-free
- stackable, non-skid base
- fits into a wide range of coin cases
- resistant velour insert available in two different shades of red, marine blue and black
- handy size: width 236 mm, depth 303 mm, height 20 mm (Coin Box), 30 mm (d-Box) and 40 mm (Collection Box)
- · dimensions suitable for safes
- suitable to fit in most shelves and cabinets
- precise engineering of the synthetic frames enables a smooth sliding of the drawer

## LINDNER COIN BOXES

The LINDNER coin boxes are easy to handle and the large selection provides flexibility for every coin collector. Coin collectors who already use the coin box system know that years of experience helped develop and improve this exceptional product line to satisfy the wishes of every coin collector and to provide individual storage solutions. Years ago, LINDNER developed the perfect coin box system with the help of coin specialists and coin collectors. To ensure that you have purchased an original, high-quality LINDNER coin box, look for the "LINDNER" logo on the top of the tray pull handle.

LINDNER coin boxes offer many possibilities and varieties for storage. The unique stacking LINDNER coin boxes have been subjected to

system allows you to select from 3 different rigorous tests. The synthetic frame is scratchheights of the boxes and from over 150 different configurations to hold small, large, thick and thin coins; as well as capsules and coin holders. Choose from different carrying cases to protect your coin or collection boxes.

The LINDNER coin box system can be expanded without limits. The boxes are stackable, sturdy, fit into most safes and match almost any decor. LINDNER offers a variety of practical accessories which - in combination with the coin boxes provide a successful and safe storage solution for all your coins, medals and banknotes. All materials used in the manufacturing process of the

resistant to ensure long-term usage and to maintain attractive appearance. LINDNER coin boxes are practical, versatile, safe and attractive!

## **SIZES**

Coin Box Height 20 mm Width 236 mm, Depth 303 mm (Page 4-9)