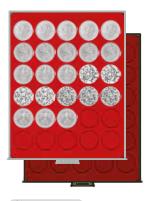

## COIN BOXES WITH ROUND COMPARTMENTS FOR SINGLE COINS AND COIN SETS IN COIN CAPSULES

2929

2530M

● 2530C

2935

2535

2250275P

2250028P

5 € Germany, 1/2 Oz American

Eagle / Britannia / Krugerrand / Panda (gold), 1/4 Oz Libertad

(silver), 1/2 Oz Britannia (silver),

50 Austrian shillings, 1996-2001 (Bi-metal), 20 Austrian shillings,

Ø **24.0 mm** 48x 2924 2524

2250018P 1 €-Cent, 1/10 Oz Libertad / Maple Leaf / Vienna Philharmonic (gold), 1/10 Oz Libertad (silver), 1/10 Oz American Eagle / Britannia / Kangaroo / Krugerrand (gold), 1/10 Oz Britannia (silver),

20 € "Deutscher Wald" (gold),

5 Marks Kaiserreich (gold), 5 Rappen

Ø **26.0 mm** 48x 2948 2548 2250020P

10 €-Cent, 2 Pfennig, 10 Marks Kaiserreich (gold), 10 Crowns Austria (gold), 10 Rappen, 10 Vreneli CHF (gold)

2529

2250023P 20 Marks Kaiserreich (gold),

1 Franc (silver)

1/4 Oz Lunar II (gold),

2530

2930

2250026P

2 €, 10 Francs ab 1974,

1/2 Oz Kangaroo / Maple Leaf (gold), 1/4 Oz Panda (silver)

2 CHF, 50 Francs (gold)

Ø **36.0 mm** 35x 2225 2625 2250029P 2250295P

2250030P 10 € Polymer Germany, 100 € commemorative coin Germany (gold), 2 Marks Kaiserreich (silver), 5 Francs from 1960 (silver), 1/2 Oz Vienna Philharmonic (gold), 2 Austrian shillings