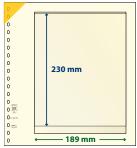

e-catcher. The size of the write-up pages corresponds to the different kinds of T-Blank-pages.

All LINDNER systems use the exclusive PERMAPHIL®-cardboard, which protects a stamp collection from the aging process and harmful environmental influences. Keep your stamp collection in pristine condition for decades.

Format: 272 x 296 mm Paper weight: 200 g / sqm

Made in Germany INSERTS FOR WRITE-UPS see page 64.

## **ADVANTAGE OFFER:**

# COMPANION SET REGULAR (1124) INCL. 2 PACKAGES T-BLANK PAGES OR DT-BLANK PAGES OF YOUR CHOICE

#### Scope of Delivery:

Companion set REGULAR (Order-Nr. 1124), incl. 2x pack of 10 T-Blank Pages of your choice



1 POCKET



₩ 802101 ₩ 802101P (Pack of 10) Matching inserts for write-ups: A



≒ 802102 ≒ 802102P (Pack of 10) Matching inserts for write-ups: A



₩ 802108 ₩ 802108P (Pack of 10) Matching inserts for write-ups: A



≒ 802109 ≒ 802109P (Pack of 10) Matching inserts for write-ups: B



₩ 802203 ₩ 802203P (Pack of 10) Matching inserts for write-ups: A



₹ 802204P (Pack of 10)
Matching inserts for write-ups: A



₩ 802210 ₩ 802210P (Pack of 10) Matching inserts for write-ups: A



₹ 802211 ₹ 802211P (Pack of 10) Matching inserts for write-ups: A



≒ 802217 ≒ 802217P (Pack of 10) Matching inserts for write-ups: E



≒ 802218 ≒ 802218P (Pack of 10) Matching inserts for write-ups: E



票 802103 票 802103P (Pack of 10) Matching inserts for write-ups: A



≒ 802104 ≒ 802104P (Pack of 10) Matching inserts for write-ups: A



≒ 802105 ≒ 802105P (Pack of 10) Matching inserts for write-ups: A



₩ 802106 ₩ 802106P (Pack of 10) Matching inserts