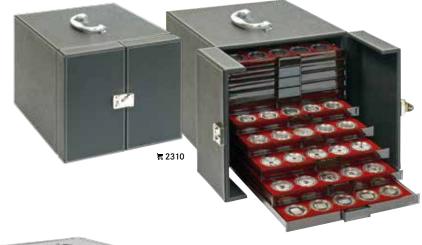

## COIN BOX CARRYING CASE NERA MB 10

NERA MB 10 offers space for 10 coin boxes and is lockable. Timeless elegance, a clear design, versatility, functionality and most of all a special touch. These are the magnificent features of our NERA series. The grained surface in leathereffect with the crème-coloured stitching grants this carrying case its individual character. The double-wing doors ensure safe and simple handling, all the while offering protection for your coin boxes. With these new features in material and functionality, NERA MB 10 offers perfect conditions for storage or transportation of your coin boxes.

Suited for: 10 coin boxes Format: 265 x 325 x 255 mm

4 synthetic feet 票 2310