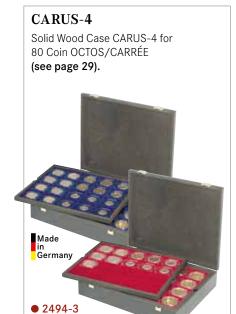

## **SOLID WOOD CASE CARUS-4**

#### COMPACT CASE WITH LOTS OF SPACE -PURE WOOD CASE WITH 4 TRAYS AND VELOUR COIN INSERTS.

Pure wood - for LINDNER this means: authentic wood in a perfect, dark stained finish. The surface is very smooth and shows the natural grain of the wood. The wood trays inside have two indentations - one on each side - to remove or fill the trays more easily. Two durable latches are not only functional but also enhance the appearance of the coin case. The coin inserts are covered in high-quality dark red or dark blue velour.

Format: 325 x 265 x 65 mm

## With 4 identical coin trays:

**30 x 30 mm** 192x

2494-6

**50 x 50 mm** 80x

2494-3

2494-3M Ø **32.5 mm** 140x

2494-7

● 2494-7M

**36 x 36 mm** 140x

2494-5

● 2494-5M

Ø 63 x 85 mm Slabs 36x

**2494-19** 

Ø **37.0 mm** 120x

2494-9 ● 2494-9M

**42 x 42 mm** 96x

**2494-4** • 2494-4M

**2494-10** ● 2494-10M

Ø **39.0 mm** 120x

2494-8 ● 2494-8M

**47 x 47 mm** 80x

**2494-2** 2494-2M

**2494-11** 

24x €-coin set

**2494-12** 

2494-12M