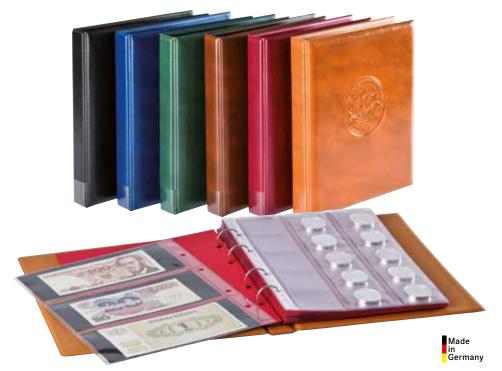

## **KARAT-COIN ALBUMS**

| ≒ 1106M - G | 🛱 1106EK - G | ≒ 1106E - G | ≒ 1106Y - G | ≒ 810K - G | ≒ 810D - G |
|-------------|--------------|-------------|-------------|------------|------------|
| ≒ 1106M - S | ≒ 1106EK - S | ≒ 1106E - S | ≒ 1106Y - S | ≒ 810K - S | ≒ 810D - S |
| ≒ 1106M - B | 🛱 1106EK - B | 富 1106E - B | 富 1106Y - B | ≒ 810K - B | ≒ 810D - B |
| ≒ 1106M - W | 🛱 1106EK - W | 富 1106E - W | 富 1106Y - W | ≒ 810K - W | ≒ 810D - W |

## COIN ALBUM KARAT CLASSIC

For an attractive presentation, practical handling and safe storage of your coins. For many years collectors continue to choose the advantages of our karat-coin system.

High-quality padded ring binder made of padded synthetic foil. Equipped with 10 karat-coin pages (3x K2, 2x K3, 1x K4, 1x K5, 2x K6, 1x K8) and 10 red interleaves.

You can choose from two kinds of slipcases:

- slipcase made of cardboard with matching coloured cover material (Order no. 810D or complete album Order no. 1106E)
- slipcase made of synthetic with cut outs for easily removing of the ring binder (Order no. 810K or complete album Order no. 1106EK).

Karat

Format: 225 x 210 x 35 mm Mechanism: 4-ring, 45/65/45 mm Capacity: approx. 10 karat-coin pages