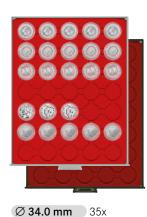

Ø **34 mm** 30x **2150 2750** 

Médailles Souvenirs, 3 Marks Kaiserreich (silver), 20 € France (silver), 20 CHF, 3 € Tiertaler Austria, 100 Austrian shillings (gold), 5 Roubels Olympia (silver), 1/2 Oz Libertad / Maple Leaf / Panda (silver)