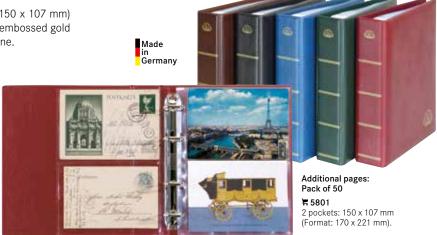

-ring

Capacity: approx. 35 Postcard pages (Order no. 811)

| ≒ 1103K - G | ≒ 1131 - G | ≒ 1103Y - G | ≒810CY - G  |
|-------------|------------|-------------|-------------|
| ≒ 1103K - S | ≒ 1131 - S | ≒ 1103Y - S | ₩ 810CY - S |
| ≒ 1103K - B | ≒ 1131 - B | ≒ 1103Y - B | ≒810CY - B  |
| ≒ 1103K - W | ≒ 1131 - W | ≒ 1103Y - W | ≒810CY-W    |



Additional pages: Pack of 10

₹811 2 pockets: 155 x 110 mm (Format: 174 x 224 mm).

#### POSTCARD ALBUM LOTOS

Postcard album incl. 50 transparent pages with 2 pockets (150 x 107 mm) made of softener and acid-free foil. Padded ring binder with embossed gold logo on the cover and spine, as well as gold stripes on the spine.

Format Ring binder: 194 x 228 x 50 mm Mechanism: 4-ring, 45/65/45 mm Capacity: approx. 50 Postcard pages

(Order no. 5801)





For storing postcards in 18-ring binders we suggest using the transparent pages Order no. 826 and 829 as well as the Omnia page Order no. 021 (see page 70 and 71).

# RING BINDER SERIES PUBLICA

#### THE RIGHT FORMAT FOR EVERY COLLECTION

The high-quality ring binders from our PUBLICA series have a uniform, classical and timeless look. Time tested, durable materials guarantee many years of use. The padded, grained leatherette gives the ring binder its unique character. Each size – PUBLICA is designed for a different style and size of page to fit a variety of collections. Whether you collect coins, stamps, banknotes, FDC's or postcards – the PUBLICA series offers a storage solution for you. All binders come in black, with the LS & M series also available in other colours. The wide spine o