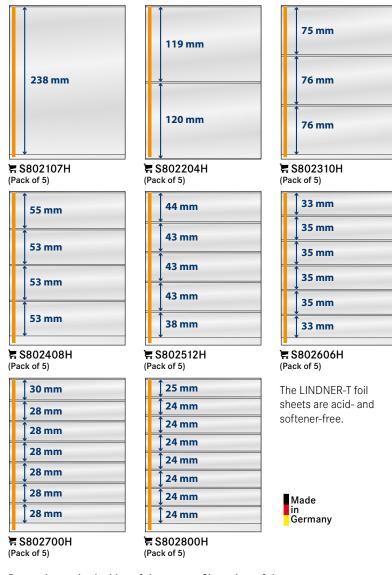

|                |
| 20<br>21 | ≒ 805i*         | Silver-grey page, Grey border (199 x 200 min) (Pack of 10)                                                              | 170 g/qm       |

## LINDNER T-FREESTYLE FOIL SHEETS

Design your own individual collection with all advantages of our LINDNER T-system.

Our popular LINDNER T-Blank page foil sheets, with self-adhesive strip on the left side!



- Determine the exact position for the foil on your sheet. 1.
- Remove the protective strip from the adhesive on the back of the foil.
- Place the foil at the previously determined position and press it firmly to the album page.

Format: 250 x 193 mm

Maximum width of content: 189 mm

The practical freestyle-foil sleeves are now also in protective sleeve format available see page 91.



## Protection on both sides of the stamp. Clear view of the stamp.

Stamps can be viewed by turning the page (they don't have to be removed from the protective sheet).

Secure fixture of the stamps by gentle clamping effect of the foil seams.

LINDNER T-freestyle can be integrated into each available collection-system. This offers the possibility to complete or expand an existing collection, regardless of which type of collection system is being used.

Choose the page format and position.

Layout the pages as you require, then affix the LINDNER T-freestyle foil sheet.

For an even more flexible collection-system, use the LINDNER inserts for write ups. Layout the labeling sheets as you requir and then place them between the foil sheet and the album page. This offers the advantage of being