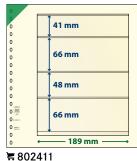

>133</b> |
| 0     |            |
| 0     | ← 189 mm → |

₩ 802603 ₩ 802603P (Pack of 10) Matching inserts for write-ups: A



₩ 802604 ₩ 802604P (Pack of 10) Matching inserts for write-ups: A



\ 802605 \ 802605P (Pack of 10) Matching inserts for write-ups: A



₩ 802606 ₩ 802606P (Pack of 10) Matching inserts for write-ups: A



☐ 802700 ☐ 802700P (Pack of 10) Matching inserts for write-ups: A



₹802311 ₹ 802311P (Pack of 10) Matching inserts for write-ups: C



₹802408 ₹ 802408P (Pack of 10) Matching inserts for write-ups: A



₹ 802320P (Pack of 10) Open at the short side



**802409** ₹ 802409P (Pack of 10) Matching inserts for write-ups: A



₹ 802322P (Pack of 10) Open at the short side Matching inserts for write-ups: C



₹ 802410P (Pack of 10) Matching inserts for write-ups: A



**4 POCKETS** 

₹802400

57 mm

55 mm

52 mm

52 mm

₹ 802400P (Pack of 10)

Matching inserts for write-ups: A

189 mm

₹ 802411P (Pack of 10) Matching inserts for write-ups: A



₹ 802401P (Pack of 10) Matching inserts for write-ups: A



**5** 802412 ₹ 802412P (Pack of 10) Matching inserts for write-ups: C



₹802502 ₹ 802502P (Pack of 10) Matching inserts for write-ups: A



₩ 802503P (Pack of 10) Matching inserts for write-ups: A



₹ 802504P (Pack of 10) Matching inserts for write-ups: A



第802505 ₩ 802505P (Pack of 10) Matching inserts for write-ups: A



₹802506 ₩ 802506P (Pack of 10) Matching inserts for write-ups: A



第802512 ₹ 802512P (Pack of 10) Matching inserts for write-ups: A



第802513 ₹ 802513P (Pack of 10) Matching inserts for write-ups: A



₹ 802514P (Pack of 10) Ma