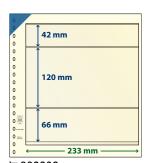

## KARAT-COIN PAGES

Ø **65 mm** 6x

Interleaving pages white

Interleaving pages red

Pack of 5

≒ K1W

≒ K1R

The pages are easy to use and keep your coins safely in place. Simply remove the plastic strip from the page and insert the coins in the individual compartments. Once it is filled, insert the strip back into the page - that's it! The pages are easily removed, added or changed.

Coin page incl. illustrated

Euro coin set page suited for: 3 complete sets of €

Pack of 5

≒ K8E

Material: Hard-PVC-foil (Insert strips)

**Format:** 188 x 210 mm

Scope of Delivery: 5 coin pages incl. interleaving pages

**50 x 50 mm** 9x

Interleaving pages white

Interleaving pages red

Pack of 5

≒K9W

≒ K9R

复 14

----