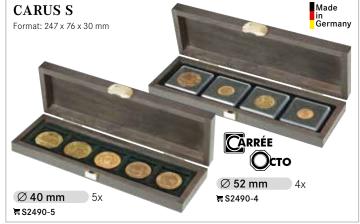

## NERA

NERA Case S - A stylish storage for sets of 4 or 5 coins. Choose between 4 square compartments for coins or capsules up to Ø 52 mm or 5 square compartments for coins or capsules up to Ø 40 mm. The coin inserts display silver as well as gold coins which is enhanced by a black, velour-like surface.

Format: 243 x 77 x 38 mm

With 4 square compartments for coins or coin capsules up to Ø 52 mm.

#### **2362-4**

With 5 square compartments for coins or coin capsules up to Ø 40 mm.

#### **=** 2362-5

Coin case with a foam insert "BLACK VELVET" with 5 round compartments incl. 5 LINDNER coin capsules.

NERA Case S for 5x 5 € collector coins Germany (incl. coin capsules).

#### ₩ S2362-5EK

NERA Case S for 5x 10 € collector coins Germany with polymer ring (incl. coin capsules).

≒ S2362-10EK