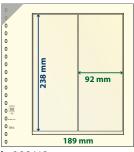

#### HARTBERGER® System pages BIG (Format: 240 x 300 mm)

| with 1 pocket (226 x 295 mm),<br>Pack of 5 | ≒ HB-S-1 |
|--------------------------------------------|----------|
| with 2 strips (226 x 147 mm),<br>Pack of 5 | ≒ HB-S-2 |
| with 3 strips (226 x 97 mm),<br>Pack of 5  | ≒ HB-S-3 |
| with 4 strips (226 x 73 mm),<br>Pack of 5  | ≒ HB-S-4 |