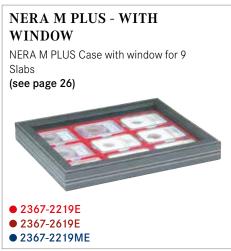

## **NERA CASE M PLUS -**WITH WINDOW

NERA Case M PLUS - with window for 20 Coin OCTOS/CARRÉE (see page 26).

- 2367-2122E
- 2367-2722E
- 2367-2122ME
- 2367-2122CE

 $\Xi$  2364-... (+ with insert of your choice\*)

NERA Case M PLUS - with window ₹ 2367-... (+ with insert of your choice\*)

\*Sketches of the most popular NERA case coin inserts as well as the available colours are illustrated here. Please quote the order-no. of the selected tray when placing your order.

## NERA CASE M PLUS - WITH WINDOW

Timeless elegance, a clear design, versatility, Format: 298 x 243 x 35 mm functionality and most of all, a special touch these are the magnificent features of our NERA series. Coin case with black, grained surface in leather optic and creme coloured stitching with window. The coin trays are covered with a high quality velour-like surface.

Max. filling height: 18,5 mm For larger and thicker coins/medals or other collectibles.

**47 x 47 mm** 20x

2367-2820E

● 2367-2870E

2367-2812E ● 2367-2862E

**66 x 66 mm** 12x

**85 x 85 mm** 6x ● 2367-2806E

● 2367-2856E

210 x 270 mm 1x

● 2367-2800E

● 2367-2850E