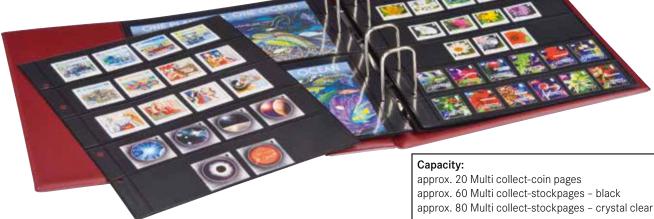

AVING PAGES**

(Format: 210 x 255 mm)

Format: 202 x 252 mm

Interleaves are recommended for interleaving purposes.

Pack of 20, crystal clear

O MU1385

Interleaving black

Pack of 5

MUZ

Pack of 10

MU1386

Interleaving red Pack of 5

MUZR

# MULTI COLLECT - RING BINDER REGULAR

#### **CLASSIC**

Ring binder made of padded synthetic-foil. The grained surface in leather-effect gives the ring binder its individual character. The typical 4-ring mechanism of the Multi collect-ring binder guarantees a simple handling and the ring binder impresses with its large capacity. The generous spine window offers space for content listing.

Matching pages see page 78-79.

Format Ring binder: 245 x 270 x 80 mm

Format Ring binder incl. Slipcase: 250 x 280 x 85 mm

Mechanism: 4-ring, 40/80/40 mm









# RING BINDER RONDO REGULAR

#### **COMPACT**

Ring binder made of padded synthetic-foil. The rounded spine and grained surface gives the ring binder its classical look. The spine window offers space for content listing.

Matching pages see page 78-79.

**Format:** 235 x 270 x 40 mm

Format Ring binder incl. Slipcase: 245 x 280 x 45 mm

Mechanism: 4-ring, 40/80/40 mm



#### Capacity:

approx. 35 Multi collect-stockpages - black approx. 50 Multi collect-stockpages - crystal clear



# RING BINDER **PUBLICA M**



The large capacity enhances the modern and fresh appearance of these high-quality, padded ring binders. The robust and sturdy material guarantee an extensive durability of this ring binder. The standard mechanism allows it to be used universally. A pocket on the inside of the bi