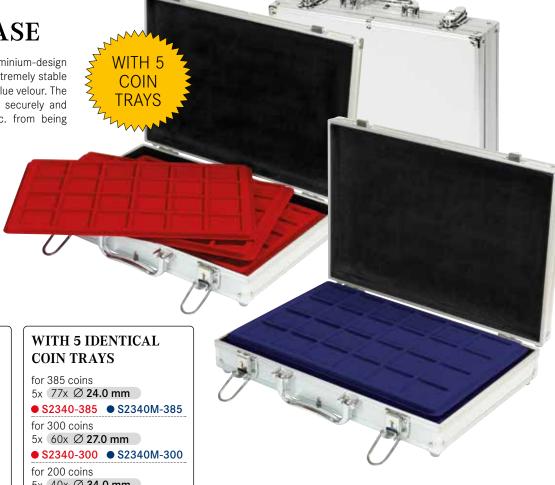

## **LARGE ALU-COIN CASE**

Lockable coin case in noble aluminium-design with 5 coin trays. The trays are extremely stable and are covered with red or dark blue velour. The synthetic feet enable it to stand securely and protects the table, the shelf etc. from being scratched.

Format: 350 x 240 x 63 mm

## WITH 5 MIXED **COIN TRAYS**

for 236 coins

#### ASSORTEMENT:

- 1x 77x Ø **24.0 mm**
- 1x 60x Ø **27.0 mm**
- 1x 40x Ø **34.0 mm**
- 1x 35x Ø **39.0 mm**
- 1x 24x Ø **45.0** mm
- \$2340 \$2340M

5x 40x Ø **34.0 mm** 

● \$2340-200 ● \$2340M-200

for 175 coins

5x 35x Ø **39.0 mm** 

● \$2340-175 ● \$2340M-175

for 120 coins

5x 24x Ø **45.0 mm** 

● \$2340-120 ● \$2340M-120

for 75 coins

5x 15x Ø **50.0 mm** 

S2340-75

● S2340M-75

## WITH 5 COIN TRAYS OF YOUR CHOICE

Please quote the order-no. of the selected trays when placing your

S2340NW ■ S2340MNW

EMPTY (without trays) Interior colour: black

• S2340o