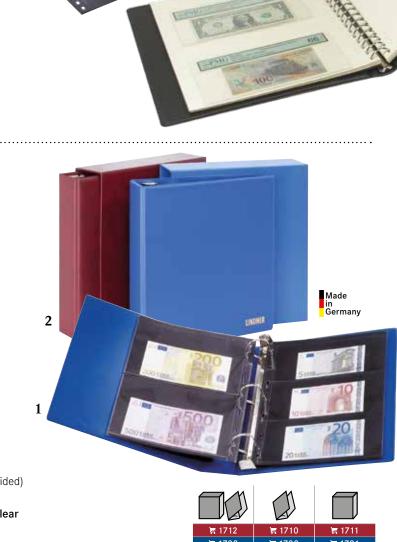

re available for banknotes. With 3-ring mechanism.

## 1 UNIPLATE Ring binder "Standard"

Standard ring binder, made of a blue vinyl material with a smooth, unpadded surface.

Available with or without a matching slipcase.

## 2 UNIPLATE Ring binder "Luxus"

Deluxe ring binder in winered, made of an attractive, padded leatherette material. Available with or without a matching slipcase.

Format Ring binder: 270 x 295 x 65 mm Mechanism: 3-ring, 110/110 mm

## UNIPLATE PAGES FOR BANKNOTES

Material: Acid and softener free hard-PVC-foil.

072

092







black (double-sided) Pack of 5

O crystal clear Pack of 5

Black cardboard interleaving pages for crystal clear stockpages, pack of 5. 1786

Details as well as other possibilities for using our versatile UNIPLATE-system are found on page 82.





## PUBLICA M BANKNOTE/POSTCARD ALBUM

Padded PUBLICA M ring binder with 20 Multi collect-banknote pages with 2 pockets each. With slipcase made of laminated cardboard. Due to the removable black foil inserts, the pockets can be used as double-sided pages, or you can view both sides of the note single-sided.

## Scope of Delivery:

20 Multi collect-banknote pages with 2 pockets 185 x 120 mm each (MU1404).

**Format Ring binder:** 250 x 280 x 75 mm incl. slipcase **Mechanism:** 4-ring Universal, 45/65/45 mm

Details as well as other possibilities for using our versatile Multi collect-system are found on page 40-43.



Details as well as other possibilities for using our versatile Multi collect-system are found on page 40-43.

# MULTI COLLECT-SYSTEM FOR BANKNOTES

Ring binder made of padd