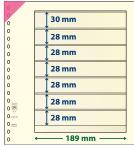

## **SIZES**

Coin Box Height 20 mm Width 236 mm, Depth 303 mm (Page 4-9)

## d-Box Height 30 mm Width 236 mm, Depth 303 mm (Page 10)

30 mm

## Collection Box Height 40 mm Width 236 mm, Depth 303 mm (Page 10, 96-97)