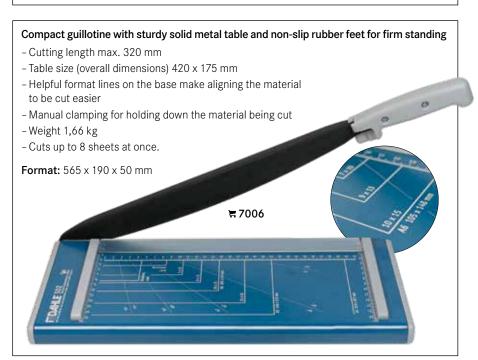

ystyrol with black and crystal clear background are well-known to collectors all over the world due to their top quality. For affixing the mounts you only have to moisten them at the bottom side. Available in packs of 200 g, 500 g and 1000 g you also find mounts for blocks. All strips included in the packs have a length of 210 mm and can be cut into the desired width.

| Mixed strips | <b>≒</b><br>black | crystal clear |
|--------------|-------------------|---------------|
| 50 g         | S10050            | W10050        |
| 100 g        | S10100            | W10100        |
| 200 g        | S10200            | W10200        |
| 500 g        | \$10500           | W10500        |
| 1000 g       | S11000            | W11000        |

Special production from 1000 g.



## **GUILLOTINE**





## STOCKPAGES OMNIA

Stockpages Omnia with crystal clear strips on both sides offers a maximum of variants for collectors who like to collect a lot on one page. The different variety pages can be filled from both sides. The maximum width of the strips is 245 mm. The Stockpages Omnia (Format: 272 x 296 mm) are made of a hard-PVC-foil, free of acid and chemical softener. They are available in O = Stockpages Omnia white

black or white. They fit in all LINDNER ring binders with 18-ring perforation (Order no. 1104, 1102L, 1102Y, 1120, SRS and 1100).

Base film: black/white 300 my, Transparent strips: 100 my

- = Stockpages Omnia black



Pocket height 293 mm

- 01P (Pack of 10)
- 009
- 09P (Pack of 10)



2 strips Pocket height 140 mm

- 02
- 02P (Pack of 10)
- 010
- O10P (Pack of 10)



Poc