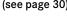

#### WITH 5 BLACK OR DARK BLUE INSERTS

Solid wood case in a perfect, dark finish surface. The surface is smooth and shows the natural grain of the wood. The natural grain of the wood on the outside of the lid as well as the inner side enhances each case giving it an individual character. The appearance of each coin case is enhanced by the stable LINDNER-latch. The coin inserts are covered in high-quality black or dark blue velour.

Format: 305 x 245 x 55 mm

● S2495-S2148ME

240 square compartments

(5 inserts with each 48 compartments)

Suited for: Coins/Coin capsules up to Ø 30 mm, e.g. for 2 €-coins or Champagne lids.

● S2495-S2135ME

175 square compartments

100 square compartments (5 inserts with each 20 compartments)

Suited for:

Coins/Coin capsules up to Ø 47 mm.

● S2495-S2122ME

100 square compartments (5 inserts with each 20 compartments)

Suited for:

Coin holders 50 x 50 mm, Coin capsules OCTO/CARRÉE.