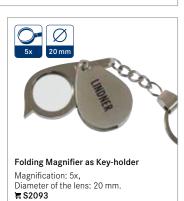

prox. 1,5 h). UV light (approx. 1 h), UV wave length: 365nm. Small and handy, magnifying glass: 45 x 42 mm, weight: 70 g. 〒S7191



# **LED Magnifier**

Magnification: 5x, Diameter of the lens: 65/90 x 50 mm. Simply touch the silver ring of the magnifier to turn the LED-light on/off. Supplied with a padded black case, batteries are included. **\( \bar{7}193**\)



# **LED Magnifier**

Magnification: 5x, Format: approx.  $100 \times 100$  mm, octagonal (view diameter 76 mm Ø). LED Magnifier in an aluminium design, with white LED lighting (4x), Supplied with a padded black case, batteries are included. **\( \bar{7}192**\)







# Folding Magnifier with LED lighting Magnification: 10x,

Diameter of the lens: 25 mm. 富2091



# Stand Magnifier Magnification: 10x, Diameter of the lens: 25 mm.





Diameter of the lens: 90 mm.

₹ S7150

Flexarm: approx. 170 mm, Feet: approx. 190 x 165 mm. Incl. batteries.



# Aluminium LED Magnifier

Magnification: 10x, Diameter of the lens: 30 mm. LED Magnifier in an aluminium design, viewing pane with a scale of 20 x 20 mm. Supplied in a padded case, without batteries.

富7153

胃7154

# Rimless, aspheric LED Magnifier Magnification: 3x / 5x, Diameter of the lens: 90 mm. The high-quality aspheric lens provides a clear picture without the typical distortion. Adjustable LED. Without batteries.



Rimless LED Illuminated Magnifier

Magnification: 8x / 20x (Incorporated lens with 20x magnification), Diameter of the lens: 90 mm. Incl. lens protective bag, without batteries.

常 S7132

富7114



## Rimless LED Illuminated Magnifier

Magnification:  $2.5