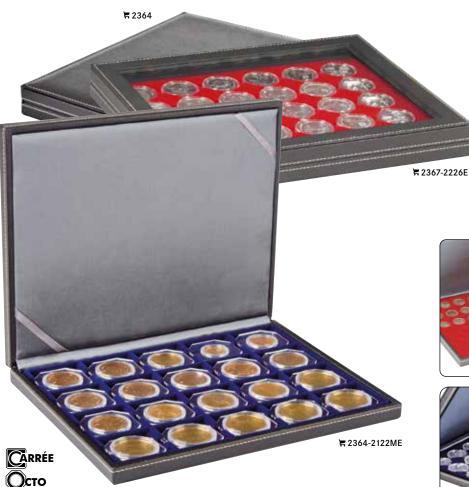

## **NER** A

This case offers you the possibility of choosing different inserts from our large assortment of light red, dark red, dark blue or black coin box inserts.

Format: 298 x 243 x 35 mm

**NERA Case M** 

 $\Xi$  2364-... (+ with insert of your choice\*)

NERA Case M PLUS - with window ₹ 2367-... (+ with insert of your choice\*)

\*Sketches of the most popular NERA case coin inserts as well as the available colours are illustrated here. Please quote the order-no. of the selected tray when placing your order.

## NERA CASE M PLUS - WITH WINDOW

Timeless elegance, a clear design, versatility, Format: 298 x 243 x 35 mm functionality and most of all, a special touch these are the magnificent features of our NERA series. Coin case with black, grained surface in leather optic and creme coloured stitching with window. The coin trays are covered with a high quality velour-like surface.

Max. filling height: 18,5 mm For larger and thicker coins/medals or other collectibles.

**47 x 47 mm** 20x

2367-2820E

● 2367-2870E

2367-2812E ● 2367-2862E

**66 x 66 mm** 12x

**85 x 85 mm** 6x ● 2367-2806E

● 2367-2856E