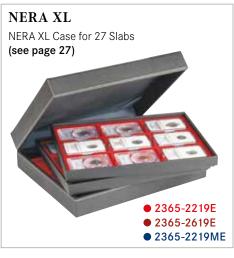

Our NERA XL with three trays was developed especially for larger collections and series. The single trays harmonize in colour and design with the case and allow for perfect stacking inside the case. You can choose between our wide assortment of light red, dark red, dark blue or black coin inserts.

Format: 310 x 255 x 82 mm

#### **NERA Case XL**

 $\Xi$  2365-... (+ with insert of your choice\*)

Ø 32 mm 2 € in LINDNER coin capsules

20 €/10 € in original capsules

Ø 39,5 mm 20 €/10 € in LINDNER coin capsules

42 mm

● ...-2724E ● ...-2124ME ● ...-2124CE

47 mm

• ...-2120E

● ...-2720E

● ...-2120ME

● ...-2120CE

● ...-2722E ● ...-2122ME ● ...-2122CE

24, 28, 39, 44 mm

● ...-2745E ● ...-2145ME

Slabs

● ...-2619E ● ...-2219ME