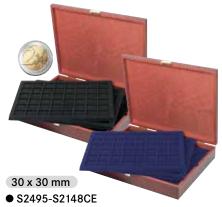

Format: 303 x 240 x 30 mm

Available with blue inserts/trays too.

ZIXZIIIIII 00

- S2491-2780E
- S2491-2180ME

**36 x 36 mm** 35x

- S2491-2735E
- S2491-2135ME

**30 x 30 mm** 48x

- S2491-2748E
- \$2491-2148ME