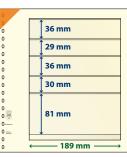

Matching inserts for write-ups: C



₹ 802410P (Pack of 10) Matching inserts for write-ups: A



**4 POCKETS** 

₹802400

57 mm

55 mm

52 mm

52 mm

₹ 802400P (Pack of 10)

Matching inserts for write-ups: A

189 mm

₹ 802411P (Pack of 10) Matching inserts for write-ups: A



₹ 802401P (Pack of 10) Matching inserts for write-ups: A



**5** 802412 ₹ 802412P (Pack of 10) Matching inserts for write-ups: C



₹802502 ₹ 802502P (Pack of 10) Matching inserts for write-ups: A



₩ 802503P (Pack of 10) Matching inserts for write-ups: A



₹ 802504P (Pack of 10) Matching inserts for write-ups: A



第802505 ₩ 802505P (Pack of 10) Matching inserts for write-ups: A



₹802506 ₩ 802506P (Pack of 10) Matching inserts for write-ups: A



第802512 ₹ 802512P (Pack of 10) Matching inserts for write-ups: A



第802513 ₹ 802513P (Pack of 10) Matching inserts for write-ups: A



₹ 802514P (Pack of 10) Matching inserts for write-ups: A



₹ 802601P (Pack of 10) Matching inserts for write-ups: A



₹802602 ₹ 802602P (Pack of 10) Matching inserts for write-ups: A

## **8 POCKETS**



富802800 ₩ 802800P (Pack of 10) Matching inserts for write-ups: A



第802119 ₹ 802119P (Pack of 10) Pages with vertical pockets Matching inserts for write-ups: A



票 802121 ₹ 802121P (Pack of 10) Pages with vertical pockets Matching inserts for write-ups: D



第802122 ₩ 802122P (Pack of 10) Pages with vertical pockets Format: 272 x 305 mm

## dT-BLANK-PAGES

## THE MOST POPULAR T-BLANK-PAGES ARE ALSO AVAILABLE IN THE DT-VERSION WITH FOIL SHEETS ON BOTH SIDES

## 1 POCKET



₩ dT802106P (Pack of 5) Matching inserts for