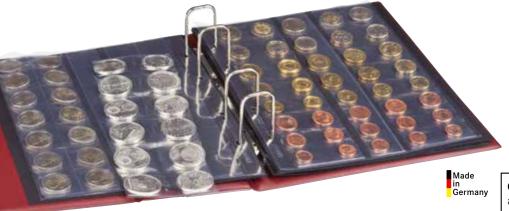

## LINDNER COIN BOXES

- representative, crystal clear, distortion-free
- stackable, non-skid base
- fits into a wide range of coin cases
- resistant velour insert available in two different shades of red, marine blue and black
- handy size: width 236 mm, depth 303 mm, height 20 mm (Coin Box), 30 mm (d-Box) and 40 mm (Collection Box)
- · dimensions suitable for safes
- suitable to fit in most shelves and cabinets
- precise engineering of the synthetic frames enables a smooth sliding of the drawer

## LINDNER COIN BOXES

The LINDNER coin boxes are easy to handle and the large selection provides flexibility for every coin collector. Coin collectors who already use the coin box system know that years of experience helped develop and improve this exceptional product line to satisfy the wishes of every coin collector and to provide individual storage solutions. Years ago, LINDNER developed the perfect coin box system with the help of coin specialists and coin collectors. To ensure that you have purchased an original, high-quality LINDNER coin box, look for the "LINDNER" logo on the top of the tray pull handle.

LINDNER coin boxes offer many possibilities and varieties for storage. The unique stacking LINDNER coin boxes have been subjected to

system allows you to select from 3 different rigorous tests. The synthetic frame is scratchheights of the boxes and from over 150 different configurations to hold small, large, thick and thin coins; as well as capsules and coin holders. Choose from different carrying cases to protect your coin or collection boxes.

The LINDNER coin box system can be expanded without limits. The boxes are stackable, sturdy, fit into most safes and match almost any decor. LINDNER offers a variety of practical accessories which - in combination with the coin boxes provide a successful and safe storage solution for all your coins, medals and banknotes. All materials used in the manufacturing process of the

resistant to ensure long-term usage and to maintain attractive appearance. LINDNER coin boxes are practical, versatile, safe and attractive!