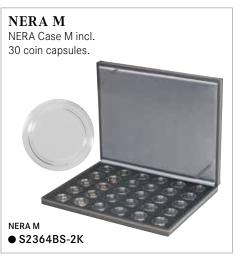

## **NER** A

This case offers you the possibility of choosing different inserts from our large assortment of light red, dark red, dark blue or black coin box inserts.

Format: 298 x 243 x 35 mm

**NERA Case M** 

 $\Xi$  2364-... (+ with insert of your choice\*)

NERA Case M PLUS - with window ₹ 2367-... (+ with insert of your choice\*)

\*Sketches of the most popular NERA case coin inserts as well as the available colours are illustrated here. Please quote the order-no. of the selected tray when placing your order.