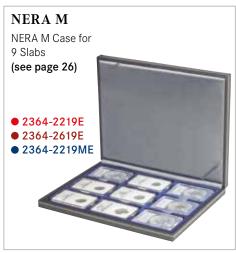

## **NER** A

This case offers you the possibility of choosing different inserts from our large assortment of light red, dark red, dark blue or black coin box inserts.

Format: 298 x 243 x 35 mm

**NERA Case M** 

 $\Xi$  2364-... (+ with insert of your choice\*)

NERA Case M PLUS - with window ₹ 2367-... (+ with insert of your choice\*)

\*Sketches of the most popular NERA case coin inserts as well as the available colours are illustrated here. Please quote the order-no. of the selected tray when placing your order.

Format: 285 x 225 mm

HARTBERGER®

#### Coin trays with round compartments for single coins and coin sets:

| 00000000   |
|------------|
| 1000000000 |
| 00000000   |
| 000000000  |
| 00000000   |
| 1000000000 |

Ø 25,75 mm 2€

- ...-2154E
- ...-2754E ● ...-2154ME
- ...-2154CE

Ø 32,5 mm 20 €/10 €

- ...-2111E ■ ...-2711E
- ...-2111ME
- ...-2111CE

6x €-coin set

- ...-2506E ● ...-2906E
- ...-2506ME ● ...-2506CE

#### Coin trays with square or rectangular compartments: .....

24 mm

30 mm champagne lids

36 mm

38 mm

- Velour insert red
- Velour insert dark red
- Velour insert dark blue
- Velour insert black

- ...-2180E
- ...-2780E
- ...-2180ME ● ...-2180CE
- ...-2148E
- ...-2748E
- ...-2148ME ● ...-2148CE
- ...-2135E
- ■...-2735E
- ...-2135ME
- ...-2135CE
- ...-2115E
- ...-2715E
- ...-2115ME
- ...-2115CE