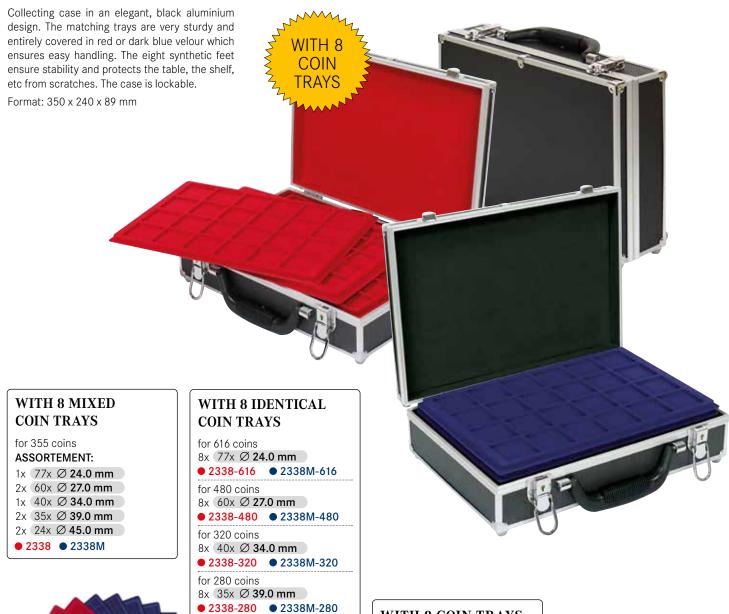

## LARGE COIN CARRYING CASE

for 192 coins

for 120 coins

8x 24x Ø **45.0 mm** ● 2338-192 ● 2338M-192

8x 15x Ø **50.0 mm** 

● 2338-120 ● 2338M-120

## WITH 8 COIN TRAYS OF YOUR CHOICE

Please quote the order-no. of the selected trays when placing your order.

2338NW2338MNW

EMPTY (without trays) Interior colour: red

23380

Interior colour: black

• 2338o-S

## WITH 5 MIXED **COIN TRAYS**

for 236 coins

#### ASSORTEMENT:

- 1x 77x Ø **24.0 mm**
- 1x 60x Ø **27.0 mm**
- 1x 40x Ø **34.0 mm**
- 1x 35x Ø **39.0 mm**
- 1x 24x Ø **45.0** mm
- \$2340 \$2340M

5x 40x Ø **34.0 mm** 

● \$2340-200 ● \$2340M-200

for 175 coins

5x 35x Ø **39.0 mm** 

● \$2340-175 ● \$2340M-175

for 120 coins

5x 24x Ø **45.0 mm** 

● \$2340-120 ● \$2340M-120

for 75 coins

5x 15x Ø **50.0 mm** 

S2340-75