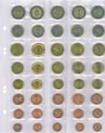

Ø **31.0 mm** 35x **2704** 2104

3 Reichsmark (Ag/Cu), 10 DM (DDR), 25 Austrian shillings, 5 CHF, 100 Francs (silver), 1/2 Oz France (gold), 1 Roubels (Russia), 1/2 Oz Lunar II (gold), 1 Oz Maple Leaf (gold)

Ø **32.5 mm** 35x 2111M 2111 2711 ● 2111C

10 €/20 € Silver Germany, 1 Oz 200 € Germany (gold), 10 DM, 1 Oz American Buffalo / American Eagle / Kangaroo / Krugerrand / Niue Turtle / Panda / Queen's Beasts (gold)