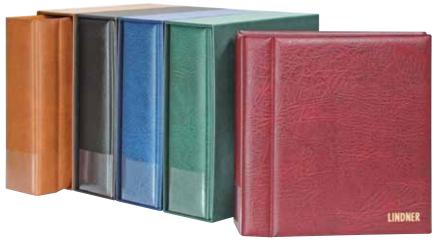

### **STYLES**

### Standard

Grey drawer with light red velour insert and crystal clear frame.

## Smoked glass

"Smoked glass" drawer with winered velour insert and crystal clear frame.

### Marine

Grey drawer with dark blue velour inserts and crystal clear frame.

## Carbo

Grey drawer with black velour inserts and crystal clear frame.

The red, winered, dark blue and black velour inserts create an ideal contrast to silver and gold coins, as well as medals. The crystal clear synthetic frame offers a clear view on your treasures. The high-quality velour inserts of our coin boxes are also available separately. This offers the possibility of "re-equipping" coin boxes or integrateing the velour inserts into your own individual system. Format of the coin box inserts: 225 x 285 mm.