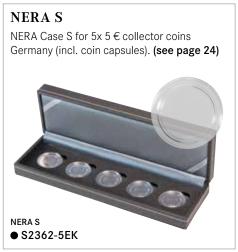

## NERA

NERA Case S - A stylish storage for sets of 4 or 5 coins. Choose between 4 square compartments for coins or capsules up to Ø 52 mm or 5 square compartments for coins or capsules up to Ø 40 mm. The coin inserts display silver as well as gold coins which is enhanced by a black, velour-like surface.

Format: 243 x 77 x 38 mm

With 4 square compartments for coins or coin capsules up to Ø 52 mm.

#### **=** 2362-5

Coin case with a foam insert "BLACK VELVET" with 5 round compartments incl. 5 LINDNER coin capsules.

NERA Case S for 5x 5 € collector coins Germany (incl. coin capsules).

#### ₩ S2362-5EK

NERA Case S for 5x 10 € collector coins Germany with polymer ring (incl. coin capsules).

≒ S2362-10EK