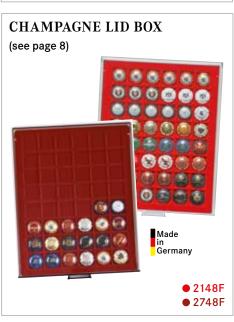

#### Coin trays with square or rectangular compartments: .....

24 mm

30 mm champagne lids

36 mm

38 mm

- Velour insert red
- Velour insert dark red
- Velour insert dark blue
- Velour insert black

- ...-2180E
- ...-2780E
- ...-2180ME ● ...-2180CE
- ...-2148E
- ...-2748E
- ...-2148ME ● ...-2148CE
- ...-2135E
- ■...-2735E
- ...-2135ME
- ...-2135CE
- ...-2115E
- ...-2715E
- ...-2115ME
- ...-2115CE