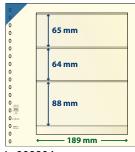

#### HARTBERGER® System pages BIG (Format: 240 x 300 mm)

| with 1 pocket (226 x 295 mm),<br>Pack of 5 | ≒ HB-S-1 |
|--------------------------------------------|----------|
| with 2 strips (226 x 147 mm),<br>Pack of 5 | ≒ HB-S-2 |
| with 3 strips (226 x 97 mm),<br>Pack of 5  | ≒ HB-S-3 |
| with 4 strips (226 x 73 mm),<br>Pack of 5  | ≒ HB-S-4 |