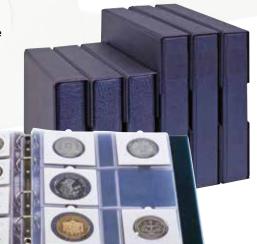

## LINDNER COIN BOXES

- representative, crystal clear, distortion-free
- stackable, non-skid base
- fits into a wide range of coin cases
- resistant velour insert available in two different shades of red, marine blue and black
- handy size: width 236 mm, depth 303 mm, height 20 mm (Coin Box), 30 mm (d-Box) and 40 mm (Collection Box)
- · dimensions suitable for safes
- suitable to fit in most shelves and cabinets
- precise engineering of the synthetic frames enables a smooth sliding of the drawer

## LINDNER COIN BOXES

The LINDNER coin boxes are easy to handle and the large selection provides flexibility for every coin collector. Coin collectors who already use the coin box system know that years of experience helped develop and improve this exceptional product line to satisfy the wishes of every coin collector and to provide individual storage solutions. Years ago, LINDNER developed the perfect coin box system with the help of coin specialists and coin collectors. To ensure that you have purchased an original, high-quality LINDNER coin box, look for the "LINDNER" logo on the top of the tray pull handle.

LINDNER coin boxes offer many possibilities and varieties for storage. The unique stacking LINDNER coin boxes have been subjected to

system allows you to select from 3 different rigorous tests. The synthetic frame is scratchheights of the boxes and from over 150 different configurations to hold small, large, thick and thin coins; as well as capsules and coin holders. Choose from different carrying cases to protect your coin or collection boxes.

The LINDNER coin box system can be expanded without limits. The boxes are stackable, sturdy, fit into most safes and match almost any decor. LINDNER offers a variety of practical accessories which - in combination with the coin boxes provide a successful and safe storage solution for all your coins, medals and banknotes. All materials used in the manufacturing process of the