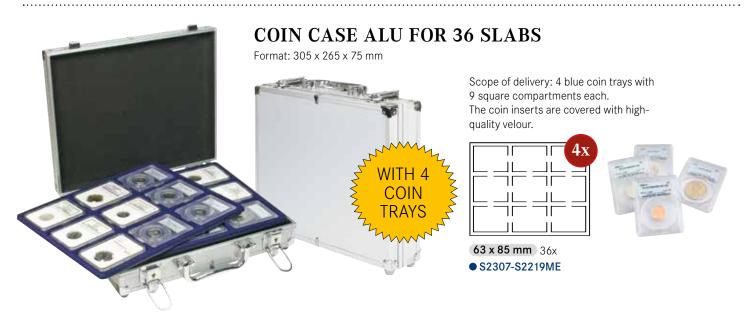

with red velvet and has a handle on the top.

Suited for:

8 coin boxes or 4 collection boxes Format: 260 x 340 x 200 mm 4 synthetic feet

**2358** 

## COIN BOX CARRYING CASE **COMPACT**

Lockable Coin box carrying case covered with black leatherette. The inside is layed out with black velvet. Can be stacked without any problems, because of the foldable carrying handle in the middle of the top.

Suited for:

8 coin boxes or 4 collection boxes Format: 255 x 345 x 220 mm

4 synthetic feet

₹ 2319





Lockable ALU Coin case for 6 black or dark blue coin trays.

Format: 305 x 265 x 75 mm



## WITH 6 MIXED COIN TRAYS

for 177 Coins

#### ASSORTEMENT:

- 1x 48x Ø **30.0 mm**
- 1x 35x Ø **36.0 mm**
- 1x 30x Ø **38.0 mm**
- 1x 24x Ø **42.0 mm** 2x 20x Ø **47.0 mm**
- S2307-177
- S2307-177M





## **NERA SERIES**

### FOR STORING COINS AND OTHER TREASURES IN A NEW DESIGN

Timeless elegance, a clear design, versatility, functionality and most of all, a special touch these are the magnificent features of our NERA series. The grained structure of the material in conjunction with the crème coloured stitching grants this series its individual character. The graphite coloured and padded lining of the lid of each NERA case provides an attractive contrast to the inserts and your coins. With the many different sizes and different colour inserts available, the NERA series is the perfect choice for single coins or a complete collection, leaving nothing to be desired.



## NERA XS

The smallest version of this series is designed to display that special coin. Whether you are looking for a