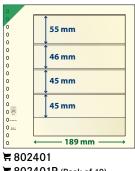

write-ups: A



\ 802605 \ 802605P (Pack of 10) Matching inserts for write-ups: A



₩ 802606 ₩ 802606P (Pack of 10) Matching inserts for write-ups: A



☐ 802700 ☐ 802700P (Pack of 10) Matching inserts for write-ups: A



₹802311 ₹ 802311P (Pack of 10) Matching inserts for write-ups: C



₹802408 ₹ 802408P (Pack of 10) Matching inserts for write-ups: A



₹ 802320P (Pack of 10) Open at the short side



**802409** ₹ 802409P (Pack of 10) Matching inserts for write-ups: A



₹ 802322P (Pack of 10) Open at the short side Matching inserts for write-ups: C



₹ 802410P (Pack of 10) Matching inserts for write-ups: A



**4 POCKETS** 

₹802400

57 mm

55 mm

52 mm

52 mm

₹ 802400P (Pack of 10)

Matching inserts for write-ups: A

189 mm

₹ 802411P (Pack of 10) Matching inserts for write-ups: A



₹ 802401P (Pack of 10) Matching inserts for write-ups: A



**5** 802412 ₹ 802412P (Pack of 10) Matching inserts for write-ups: C



₹802502 ₹ 802502P (Pack of 10) Matching inserts for write-ups: A



₩ 802503P (Pack of 10) Matching inserts for write-ups: A



₹ 802504P (Pack of 10) Matching inserts for write-ups: A



第802505 ₩ 802505P (Pack of 10) Matching inserts for write-ups: A



₹802506 ₩ 802506P (Pack of 10) Matching inserts for write-ups: A



第802512 ₹ 802512P (Pack of 10) Matching inserts for write-ups: A



第802513 ₹ 802513P (Pack of 10) Matching inserts for write-ups: A



₹ 802514P (Pack of 10) Matching inserts for write-ups: A



₹ 802601P (Pack of 10) Matching inserts for write-ups: A



₹802602 ₹ 802602P (Pack of 10) Matching inserts for write-ups: A

## **8 POCKETS**