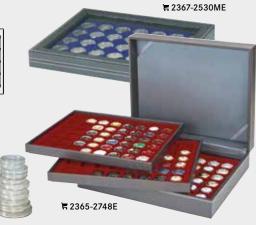

## NERA CASE M PLUS - WITH WINDOW

Timeless elegance, a clear design, versatility, Format: 298 x 243 x 35 mm functionality and most of all, a special touch these are the magnificent features of our NERA series. Coin case with black, grained surface in leather optic and creme coloured stitching with window. The coin trays are covered with a high quality velour-like surface.

Max. filling height: 18,5 mm For larger and thicker coins/medals or other collectibles.

**47 x 47 mm** 20x

2367-2820E

● 2367-2870E

2367-2812E ● 2367-2862E

**66 x 66 mm** 12x

**85 x 85 mm** 6x ● 2367-2806E

● 2367-2856E