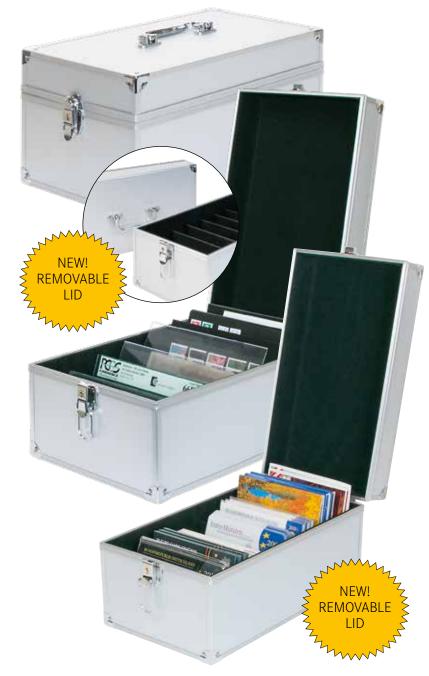

velour flock.

With foldable carrying handle inserted into the center of the lid. Lid is removable!

## Also suitable for receipts or stock cards in A5 format or for certified banknotes!

Material: Aluminium, silver Format: 240 x 200 x 360 mm

Suited for: Objects up to 170 x 220 mm

≒ S2332

Stock cards A5 see page 92.

#### **COLLECTION CASE ALU MULTI**

Lockable case for commemorative coin sets, postcards, letters, stamps in stock cards. The interior with 6 fixed compartments is covered with a noble, black velour flock.

With foldable carrying handle inserted into the center of the lid. Lid is removable!

## Ideal also for the original 20 Euro collectors coin sets!

Material: Aluminium, silver Format: 200 x 200 x 360 mm

Suited for: Objects up to  $170 \times 180 \text{ mm}$ 

≒ S2331





## TRAYS FOR COIN CARRYING CASES

Extremely solid trays, covered with red or dark blue velour all around. Suitable for the large coin carrying case, the ALU coin case and the MAGNUS coin case. Format: 331 x 220 x 9 mm



## LARGE COIN CARRYING CASE





for 192 coins

for 120 coins

8x 24x Ø **45.0 mm** ● 2338-192 ● 2338M-192

8x 15x Ø **50.0 mm** 

● 2338-120 ● 2338M-120

## WITH 8 COIN TRAYS OF YOUR CHOICE

Please quote the order-no. of the selected trays when placing your order.

2338NW2338MNW

EMPTY (without trays) Interior colour: red

23380

Interior colour: black

• 2338o-S

## **LARGE ALU-COIN CASE**

Lockable coin case in noble aluminium-design with 5 coin trays. The trays are extremely stable and are covered with red or dark blue velour. The synthetic feet enable it to stand