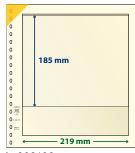

t kinds of T-Blank-pages.

All LINDNER systems use the exclusive PERMAPHIL®-cardboard, which protects a stamp collection from the aging process and harmful environmental influences. Keep your stamp collection in pristine condition for decades.

Format: 272 x 296 mm Paper weight: 200 g / sqm

Made in Germany INSERTS FOR WRITE-UPS see page 64.

## **ADVANTAGE OFFER:**

# COMPANION SET REGULAR (1124) INCL. 2 PACKAGES T-BLANK PAGES OR DT-BLANK PAGES OF YOUR CHOICE

#### Scope of Delivery:

Companion set REGULAR (Order-Nr. 1124), incl. 2x pack of 10 T-Blank Pages of your choice



1 POCKET



₩ 802101 ₩ 802101P (Pack of 10) Matching inserts for write-ups: A



≒ 802102 ≒ 802102P (Pack of 10) Matching inserts for write-ups: A



₩ 802108 ₩ 802108P (Pack of 10) Matching inserts for write-ups: A



≒ 802109 ≒ 802109P (Pack of 10) Matching inserts for write-ups: B



₩ 802203 ₩ 802203P (Pack of 10) Matching inserts for write-ups: A



₹ 802204P (Pack of 10)
Matching inserts for write-ups: A



₩ 802210 ₩ 802210P (Pack of 10) Matching inserts for write-ups: A



₹ 802211 ₹ 802211P (Pack of 10) Matching inserts for write-ups: A



≒ 802217 ≒ 802217P (Pack of 10) Matching inserts for write-ups: E



≒ 802218 ≒ 802218P (Pack of 10) Matching inserts for write-ups: E



票 802103 票 802103P (Pack of 10) Matching inserts for write-ups: A



≒ 802104 ≒ 802104P (Pack of 10) Matching inserts for write-ups: A



≒ 802105 ≒ 802105P (Pack of 10) Matching inserts for write-ups: A



₩ 802106 ₩ 802106P (Pack of 10) Matching inserts for write-ups: E



₩ 802107 ₩ 802107P (Pack of 10) Matching inserts