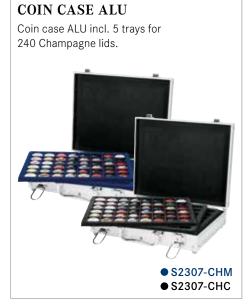

#### ASSORTEMENT:

- 1x 48x Ø **30.0 mm**
- 1x 35x Ø **36.0 mm**
- 1x 30x Ø **38.0 mm**
- 1x 24x Ø **42.0 mm** 2x 20x Ø **47.0 mm**
- S2307-177
- S2307-177M