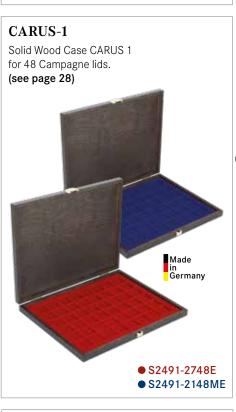

## SOLID WOOD CASE CARUS-1

## SOLID WOOD CASE CARUS 1 WITH ONE VELOUR COIN INSERT

Solid wood case in a perfect, dark finish surface. The surface is smooth and shows the natural grain of the wood. The natural grain of the wood on the outside of the lid as well as the inner side enhances each case giving it an individual character. The appearance of each case is enhanced by the stable LINDNER-latch. The inserts are covered in high-quality dark red or dark blue velour.

Format: 303 x 240 x 30 mm

Available with blue inserts/trays too.

ZIXZIIIIII 00

- S2491-2780E
- S2491-2180ME

**36 x 36 mm** 35x

- S2491-2735E
- S2491-2135ME

**30 x 30 mm** 48x

- S2491-2748E
- \$2491-2148ME

Ø **32 mm** 35x

\$2491-2930E\$2491-2530ME

**38 x 38 mm** 30x

- \$2491-2715E\$2491-2115ME

**50 x 50 mm** 20x

- S2491-2722E
- \$2491-2122ME

Ø **32.5 mm** 35x

\$2491-2711E\$2491-2111ME

**42 x 42 mm** 24x

- S2491-2724E
- S2491-2124ME

Ø 63 x 85 mm Slabs 9x

- S2491-2619E
- \$2491-2219ME

Ø **37.5 mm** 30x

- S2491-2937E
- S2491-2537ME

**47 x 47 mm** 20x

- S2491-2720E
- S2491-2120ME

Ø **25.75 mm** 54x

- S2491-2754E
- \$2491-2154ME

6x €-coin set

- S2491-2906E
- S2491-2506ME