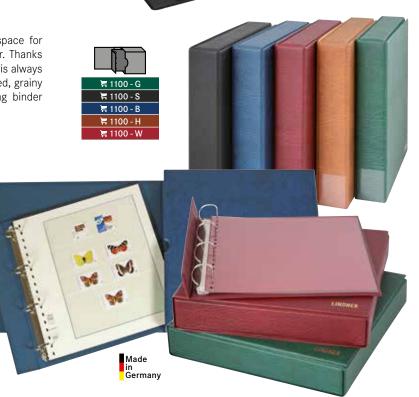

## HARTBERGER® RING BINDER AND COIN PAGES

#### RING BINDER BIG

#### Ring binder LUXUS, blue

Synthetic material padded and welded, Format: 310 x 280 x 50 mm Mechanism: 4-ring, 80/80/80 mm

₩ 8300-B

Companion Set:

Ring binder LUXUS with Slipcase, blue ₹83008301-B

#### Ring binder STANDARD, blue

Synthetic material unpadded and welded, Format: 310 x 280 x 50 mm

Mechanism: 4-ring, 80/80/80 mm

₹8304-B

Companion Set:

Ring binder STANDARD with Slipcase, blue ₹83048301-B

Slipcase for Ring binder 8300 and 8304, blue

Format: 315 x 285 x 55 mm

₩ 8301-B