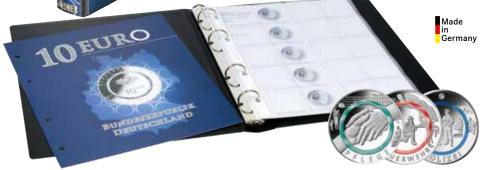

## ILLUSTRATED ALBUM EURO COLLECTION

Illustrated album for coin sets of all Euro-countries (without Andorra, Monaco, San Marino, Vatican).

This album comes with 7 coloured illustrated pages and 7 coin pages with hard-PVC-inserts for 3 €- coin sets each. Every single page allows space for the current coin sets of three different countries. One set of coins per country can be stored on this page.

right), slipcase.

Format Ring binder: 250 x 270 x 60 mm Mechanism: 4-ring, 45/65/45 mm Capacity: approx. 15 coin pages

Scope of Delivery: Ring binder, 7 Euro-Collection Single pages (Format: 200 x 250 mm) coin pages, 7 illustrated pages in colour, All pages of this basic edition are also available (Order no. 8450-1 until 8450-42, see table on the separately.

# ILLUSTRATED COIN ALBUM FOR EURO COIN SETS

Illustrated album basic edition: Illustrated album for the current coin sets of all Euro countries (without Andorra, Monaco, San Marino and Vatican).

This album includes 7 coloured pages with illustrations of the current €-coin sets of the Euro countries, as well as 7 karat-coin pages with hard-PVC-inserts for 3 €-coin sets each. Every single page allows space for the current coin sets of three different countries. One set of coins per country can be stored on this page.

Material Ring binder: Synthetic-foil, padded

Scope of Delivery: Ring binder, 7 karat-coin pages K8, 7 illustrated pages

in colour (Order no. 1108-1 until 1108-22, see table below)

Format: 210 x 230 x 35 mm Mechanism: 4-ring, 45/65/45 mm Capacity: approx. 10 coin pages

## ILLUSTRATED COIN ALBUM FOR EURO COIN SETS

Illustrated album basic edition: Illustrated album for the current coin sets of all Euro countries (without Andorra, Monaco, San Marino and Vatican).

This album includes 7 coloured pages with illustrations of the current €-coin sets of the Euro countries, as well as 7 karat-coin pages with hard-PVC-inserts for 3 Euro coin sets each. Every single page allows space for the current coin sets of three different countries. One set of coins per country can be stored on this page.

Material Ring binder: Laminated cardboard

Scope of Delivery: Ring binder, 7 karat-coin pages K8, 7 illustrated pages

in colour (Order no. 1108-1 until 1108-22). **Format Ring binder:** 230 x 240 x 55 mm **Mechanism:** 4-ring, 45/65/45 mm **Capacity:** approx. 15 coin pages