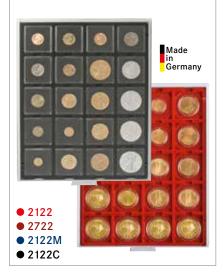

#### COIN BOXES WITH ROUND COMPARTMENTS FOR SINGLE COINS AND COIN SETS

Ø **29.5 mm** 42x **2705** 2105

10 € Polymer Germany, 100 € Germany (gold), 5 DM, 2 Marks Kaiserreich (silver), 5 € Austria (silver), 50 Francs (gold), 5 Francs from 1960 (silver), 1/2 Oz Libertad / Vienna Philharmonic (gold)

Ø **31.0 mm** 35x **2704** 2104

3 Reichsmark (Ag/Cu), 10 DM (DDR), 25 Austrian shillings, 5 CHF, 100 Francs (silver), 1/2 Oz France (gold), 1 Roubels (Russia), 1/2 Oz Lunar II (gold), 1 Oz Maple Leaf (gold)

Ø **32.5 mm** 35x 2111M 2111 2711 ● 2111C

10 €/20 € Silver Germany, 1 Oz 200 € Germany (gold), 10 DM, 1 Oz American Buffalo / American Eagle / Kangaroo / Krugerrand / Niue Turtle / Panda / Queen's Beasts (gold)

Ø **32.5 mm** 24x 2110 10 €/20 € Silver Germany, 1 Oz

200 € Germany (gold), 10 DM, 1 Oz American Buffalo / American Eagle / Britannia / Kangaroo / Krugerrand / Niue Turtle / Panda / Queen's Beasts (gold)

Ø **34 mm** 30x **2150 2750** 

Médailles Souvenirs, 3 Marks Kaiserreich (silver), 20 € France (silver), 20 CHF, 3 € Tiertaler Austria, 100 Austrian shillings (gold), 5 Roubels Olympia (silver), 1/2 Oz Libertad / Maple Leaf / Panda (silver)

LINDNER coin boxes, d-boxes and collection boxes can be mixed and stacked on top of each other. Only the height of each box is different!

Ø **36.0 mm** 30x **2701 2101** 

5 Reichsmark (Ag/Cu), 100 Austrian shillings, 1/2 Oz Koala / Lunar II (silver)

Ø **37.0 mm** 30x

**2761 2161** 10 € France (silver),

5 Francs until 1889 (silver), 1 Oz Vienna Philharmonic (gold), 1/2 Oz Koala (silver), 1 Oz Vienna Philharmonic (silver)

Ø **38.0 mm** 20x

**2102** 

5 Marks Kaiserreich (silver), 500 Austrian shillings, 1 Oz Maple Leaf / Canadian Wildlife (silver)

Ø **39.0 mm** 30x **2106 2706** 

3 Roubels commemorative coin (silver), 10 Roubels Olympia (silver), 1 Oz Lunar II (gold), 1 Oz Krugerrand / Maple Leaf (silver), 2 Oz Queen's

**Ø 41.0 mm** 24x

**2160 2760** 

50 € France (silver), 2 Oz Kangaroo / Lunar II (gold), 1 Oz American Eagle / Britannia / Niue Turtle / Kangaroo / Koala / Kokkaburra / Libertad (silver), 2 Oz Niue Turtle (silver)

48 Compartments **2604** 

2204 4x German Mark Coin set

50 Compartments

**2207 2607** 

5x German Mark Coin set

48 Compartments

**2506** ● 2506M

**2906** ● 2506C

6x €-Coin set

40 Compartments

**2555** 

5x €-Coin set

Simply press on the back half of the coin and it will lift at the front; then remove it with ease.

Format: 236 x 303 x 20 mm