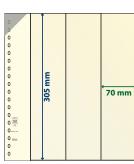

#### HARTBERGER® System pages BIG (Format: 240 x 300 mm)

| with 1 pocket (226 x 295 mm),<br>Pack of 5 | ≒ HB-S-1 |
|--------------------------------------------|----------|
| with 2 strips (226 x 147 mm),<br>Pack of 5 | ≒ HB-S-2 |
| with 3 strips (226 x 97 mm),<br>Pack of 5  | ≒ HB-S-3 |
| with 4 strips (226 x 73 mm),<br>Pack of 5  | ≒ HB-S-4 |