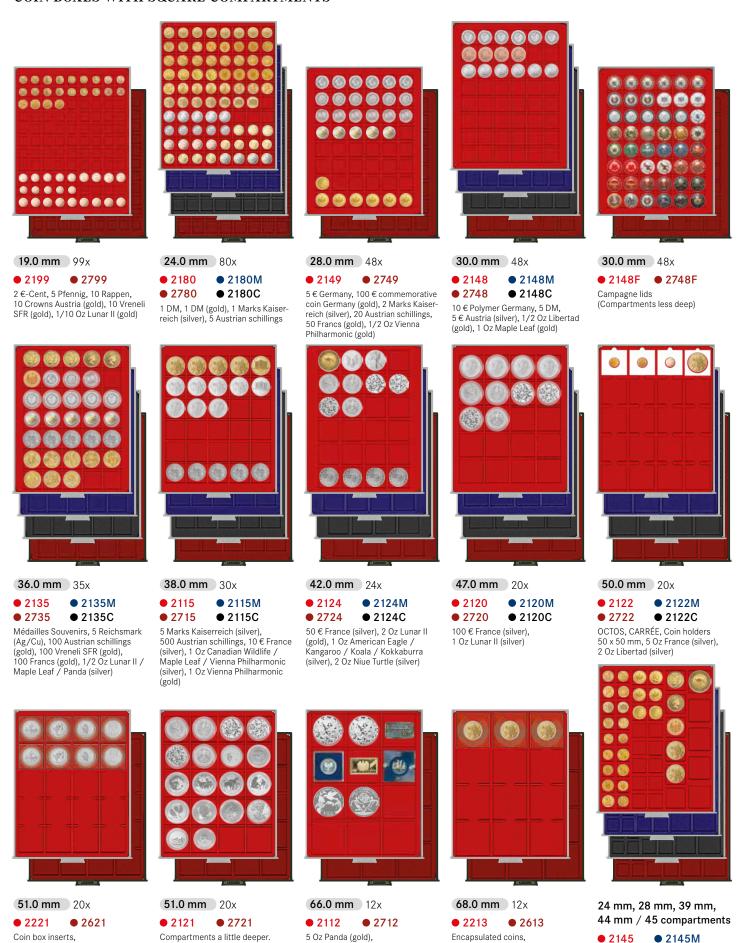

#### COIN BOXES WITH SQUARE COMPARTMENTS

2 Oz Kokkaburra / Lunar II (silver).

5 Oz Niue Turtle (silver)

2745

• 2145C

Coin box inserts

Coin holders 67 x 67 mm

### COIN BOXES WITH RECTANGULAR COMPARTMENTS

**57 x 50 mm** / 12x

**2605** 

5 DM commemorative coins originally sealed in blister (PP)

**50 x 75 mm** / 12x

2170 ● 2170M **2770** ● 2170C

REBECK COIN L Coin holders

63 x 85 mm / 9x

**2219** • 2219M

**2619** 

Slabs (original US coin capsules)

150 x 150 mm

2211 2611

Originally sealed 10 DM commemorative coins (PP) with all 5 mint initals

210 x 270 mm

**2100 2700** 

One large compartment