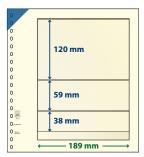

#### HARTBERGER® System pages BIG (Format: 240 x 300 mm)

| with 1 pocket (226 x 295 mm),<br>Pack of 5 | ≒ HB-S-1 |
|--------------------------------------------|----------|
| with 2 strips (226 x 147 mm),<br>Pack of 5 | ≒ HB-S-2 |
| with 3 strips (226 x 97 mm),<br>Pack of 5  | ≒ HB-S-3 |
| with 4 strips (226 x 73 mm),<br>Pack of 5  | ≒ HB-S-4 |