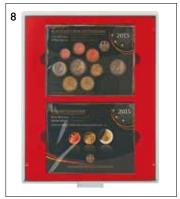

Max. filling height: 18,5 mm For larger and thicker coins/medals or other collectibles.

**47 x 47 mm** 20x

2367-2820E

● 2367-2870E

2367-2812E ● 2367-2862E

**66 x 66 mm** 12x

**85 x 85 mm** 6x ● 2367-2806E

● 2367-2856E

210 x 270 mm 1x

● 2367-2800E

● 2367-2850E