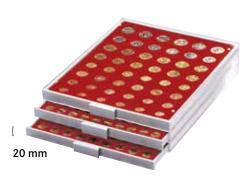

crystal clear frame.



## Smoked glass

"Smoked glass" drawer with winered velour insert and crystal clear frame.



### Marine

Grey drawer with dark blue velour inserts and crystal clear frame.



## Carbo

Grey drawer with black velour inserts and crystal clear frame.



The red, winered, dark blue and black velour inserts create an ideal contrast to silver and gold coins, as well as medals. The crystal clear synthetic frame offers a clear view on your treasures. The high-quality velour inserts of our coin boxes are also available separately. This offers the possibility of "re-equipping" coin boxes or integrateing the velour inserts into your own individual system. Format of the coin box inserts: 225 x 285 mm.

## **SIZES**

Coin Box Height 20 mm Width 236 mm, Depth 303 mm (Page 4-9)



## d-Box Height 30 mm Width 236 mm, Depth 303 mm (Page 10)

30 mm

## Collection Box Height 40 mm Width 236 mm, Depth 303 mm (Page 10, 96-97)



#### COIN BOXES WITH ROUND COMPARTMENTS FOR SINGLE COINS AND COIN SETS



Ø **29.5 mm** 42x **2705** 2105

10 € Polymer Germany, 100 € Germany (gold), 5 DM, 2 Marks Kaiserreich (silver), 5 € Austria (silver), 50 Francs (gold), 5 Francs from 1960 (silver), 1/2 Oz Libertad / Vienna Philharmonic (gold)



Ø **31.0 mm** 35x **2704** 2104

3 Reichsmark (Ag/Cu), 10 DM (DDR), 25 Austrian shillings, 5 CHF, 100 Francs (silver), 1/2 Oz France (gold), 1 Roubels (Russia), 1/2 Oz Lunar II (gold), 1 Oz Maple Leaf (gold)



Ø **32.5 mm** 35x 2111M 2111 2711 ● 2111C

10 €/20 € Silver Germany, 1 Oz 200 € Germany (gold), 10 DM, 1 Oz American Buffalo / American Ea