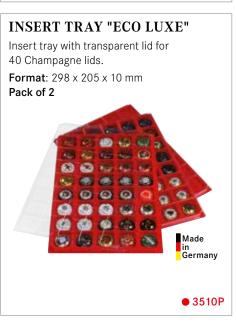

ids are inserted from the back into the page. The front of the capsule is protected all the time.

Mechanism: 4-ring, 80/80/80 mm Scope of Delivery:

Ring binder, 5 Champagne lid pages.



#### CHAMPAGNE LID PAGES, PACK OF 5

Suited for 42 champagne lids each. ₹ 3502



\* Delivery only while stocks last.

#### CHAMPAGNE LID ALBUM - SPECIAL EDITION

Ring binder made of synthetic-foil incl. 5 cham- **Format:** 290 x 315 x 55 mm pagne lid pages made of a sturdy, crystal clear synthetic material. Every page offers space for 42 champagne lids. The lids are inserted from

**Mechanism:** 4-ring, 80/80/80 mm Scope of Delivery:

Ring binder, 5 Champagne lid pages



Delivery do not include contents / display material. All specifications are subject to change without prior notice.



















#### ACCESSORIES FOR "JETONS TOURISTIQUES"



# MATCHING COIN CAPSULES Coin capsules 34,5 mm (Interior Ø) Pack of 10 票 2250345P Pack of 100 富 2251345

#### KARAT COIN ALBUM FOR "IETONS TOURISTIQUES"

High-quality, ring binder made of padded Pack of 5 karat-coin pages synthetic foil. Comes with 5 karat-coin pages Paper interleaves, white, neutral. (Order no. K2) and 5 white interleaves.

≒ K2W

Format Ring binder: 210 x 230 x 30 mm Mechanism: 4-ring, 45/65/45 mm

Capacity:

10 karat-coin pages K2

(for a total of 120 "Jetons Touristiques")

≒ 1106JT















#### LED TABLE LAMP **ELUMENTIS**

As a high-quality and powerful table lamp, elumentis LED features an perfect configuration that provides you with excellent illumination for various activities. It is flexible, user-friendly, h