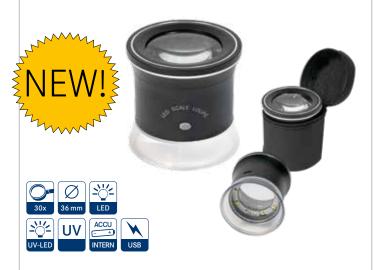

#### HARTBERGER® Coin pages BIG (Format: 245 x 285 mm)

| Suited for 20 coin holders 50 x 50 mm,<br>Pack of 10                                                   | ≒ 8310        |
|--------------------------------------------------------------------------------------------------------|---------------|
| Suited for 20 coin holders 50 x 50 mm,<br>SUPER PLUS**, Pack of 10                                     | ≒ 8311SP      |
| Suited for 9 coin holders 67 x 67 mm,<br>SUPER*, Pack of 10                                            | ≒ 8312        |
| Suited for 12 coin holders 50 x 50 mm,<br>SUPER*, Pack of 10                                           | <b>≅</b> 8308 |
| Plain white cards, size 20 x 50 mm,<br>for identification purposes etc.<br>for pages 8308, Pack of 120 | ≒ 8309-7      |
| Black Interleaving Pages,<br>Pack of 10                                                                | ₩ 8318        |