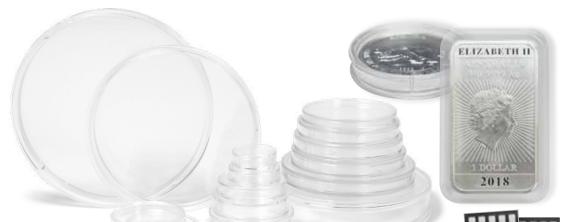

## **COIN BOX CAPSULES** FOR COINS Ø 16 - 51 mm

More safety and flexibility with coin box capsules: Additional protection for all your coins against environmental influences, fingerprints, dirt, skin oil and moisture! Two capsule sizes offer maximum flexibility by holding coins from Ø 16 up to 51 mm. Every capsule contains a red insert consisting of several concentric rings. The number

of rings of the inserts can be adjusted to accommodate the coin. Multiple coin sizes can be kept in one coin box. The capsules come in red or winered, matching the velour insert of our "Standard" or "Smoked glass" coin boxes.

Material rings: PP polypropylene

|   | 10x         |                                                     |              |
|---|-------------|-----------------------------------------------------|--------------|
| 1 | 2230P 2630P | <b>Coin box capsules, small</b><br>External Ø 46 mm | Ø 16 - 39 mm |
| 2 | 2231P 2631P | Coin box capsules, large<br>External Ø 58 mm        | Ø 16 - 51 mm |

## FOR COINS $\varnothing$ 14 - 34,5 mm

Choose coin capsules for your valuable coin collection. The special scratch-resistant surface offers maximum protection as well as a "crystal clear" view of the coin.