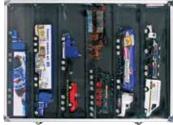

## COIN BOX CARRYING CASES

The practical LINDNER Coin box carrying cases are made to a high quality and they are lockable. You can stack your coin boxes and collecting boxes which are designed to help save space as you can stack your coin boxes and collection boxes in these carry cases. You can use them for transportation purposes or for permanent storage at home.

## COIN BOX CARRYING CASE NERA MB 10

NERA MB 10 offers space for 10 coin boxes and is lockable. Timeless elegance, a clear design, versatility, functionality and most of all a special touch. These are the magnificent features of our NERA series. The grained surface in leathereffect with the crème-coloured stitching grants this carrying case its individual character. The double-wing doors ensure safe and simple handling, all the while offering protection for your coin boxes. With these new features in material and functionality, NERA MB 10 offers perfect conditions for storage or transportation of your coin boxes.

Suited for: 10 coin boxes Format: 265 x 325 x 255 mm

4 synthetic feet 票 2310