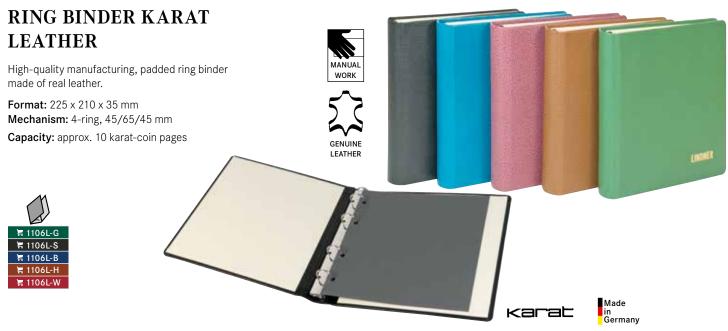

Karat

Format: 225 x 210 x 35 mm Mechanism: 4-ring, 45/65/45 mm Capacity: approx. 10 karat-coin pages