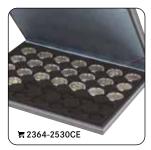

## **NER** A

This case offers you the possibility of choosing different inserts from our large assortment of light red, dark red, dark blue or black coin box inserts.

Format: 298 x 243 x 35 mm

**NERA Case M** 

 $\Xi$  2364-... (+ with insert of your choice\*)

NERA Case M PLUS - with window ₹ 2367-... (+ with insert of your choice\*)

\*Sketches of the most popular NERA case coin inserts as well as the available colours are illustrated here. Please quote the order-no. of the selected tray when placing your order.