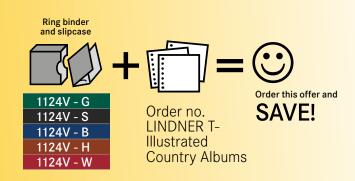

Made

# ADVANTAGE OFFER

LINDNER T-ILLUSTRATED PAGES + RING BINDER **SET REGULAR AT A SPECIAL PRICE!** 

# TAKE ADVANTAGE OF THIS COMPLETE OFFER!

When purchasing a LINDNER T-illustrated set of pages, which is marked with "©" on the following pages, we can offer you the possibility to buy the ring binder set REGULAR at a price saving.

The popular ring binder set REGULAR is available in the colours winered, tan, blue, black and green. Details for the ring binder set Regular are found on page 72.

# **GET THE BEST DEAL:**

Select illustrated album with ©, choose the colour of the ring binder set (Order no. 1124V) of your choice - and include both order numbers when placing your order. This will result in a price advantage compared to the purchase of the pages and ring binder set normally.





# INFORMATION FOR THE LINDNER ILLUSTRATED COUNTRY PAGES AND SUPPLEMENTS

# ILLUSTRATED PAGES

Illustrated pages provide a full and complete overview of each country's issued stamps. LINDNER uses an acid-free, age resistant, and archival paper called "PERMAPHIL®"; the size is 272 x 296 mm. The firm, wood-free paper has an 18-hole perforation to fit all the original LINDNER 18-ring binders shown on pages 72-73.

Some of the illustrated albums are available in colour. These are marked in the following tables.

# **SUPPLEMENTS**

Listed from page 124 are the yearly supplements for all LINDNER-T illustrated country albums. They are published in the early summer of each year and contain the supplement pages for all stamps issued in the previous calendar year. Stamp collections can be kept up