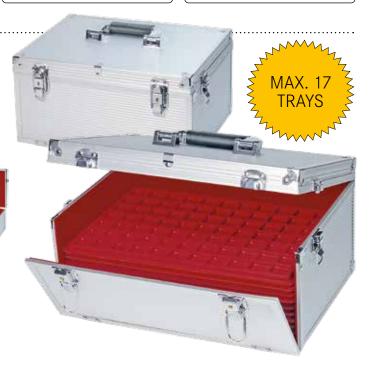

## **ALU CARRYING CASE MAGNUS**

Large, lockable coin case in noble aluminium design. The synthetic feet enable it to stand securely and protects the table, the shelf etc. from being scratched. The two additional locks at both sides of the case, ensure that the case remains firmly closed during transportation.

Format: 370 x 260 x 200 mm Capacity: max. 17 trays

> Fitting travs see page 20.

## WITH 10 COIN TRAYS OF YOUR CHOICE

Please quote the order-no. of the selected trays when placing your order.

₹ 2317NW

EMPTY (without trays) Interior colour: light red **≅** 2317o