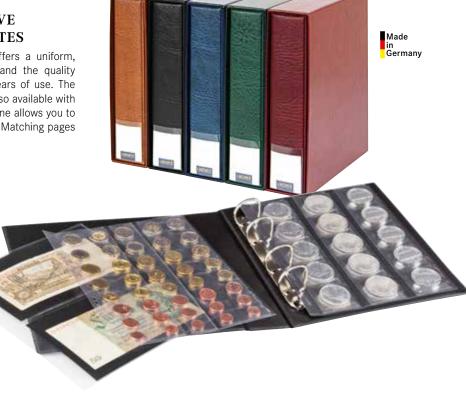

## **NERA SERIES**

### FOR STORING COINS AND OTHER TREASURES IN A NEW DESIGN

Timeless elegance, a clear design, versatility, functionality and most of all, a special touch these are the magnificent features of our NERA series. The grained structure of the material in conjunction with the crème coloured stitching grants this series its individual character. The graphite coloured and padded lining of the lid of each NERA case provides an attractive contrast to the inserts and your coins. With the many different sizes and different colour inserts available, the NERA series is the perfect choice for single coins or a complete collection, leaving nothing to be desired.

## NERA XS

The smallest version of this series is designed to display that special coin. Whether you are looking for a suitable spot for your favourite collectible or for elegant packaging for a coin gift: our NERA XS offers a variety of purposes. The black velour-like coin insert is a perfect complement to silver or gold coins.

## NERA

NERA Case S - A stylish storage for sets of 4 or 5 coins. Choose between 4 square compartments for coins or capsules up to Ø 52 mm or 5 square compartments for coins or capsules up to Ø 40 mm. The coin inserts display silver as well as gold coins which is enhanced by a black, velour-like surface.

## NERA XI

Our NERA Case XM is the pefect solution for storing 12 or 15 coins. Choose between 12 square compartments for coins or coin capsules up to Ø 52 mm or 15 square compartments for coins or capsules up to Ø 40 mm. The coin inserts with a black, velour-like surface, display silver as well as gold coins.

## **NERA**

## **VARIUS PLUS**

One for all - the VARIUS PLUS collection cases were developed for the NERA series to hold larger objects and collectibles. With an inside height of 60 mm and the light red or dark red inserts which are partly adjustable, VARIUS PLUS can be adjusted to fit your needs.

## **NER** A

This case offers you the possibility of choosing different inserts from our large assortment of light red, dark red, dark blue or black coin box inserts.

Format: 298 x 243 x 35 mm

**NERA Case M** 

Our NERA XL with three trays was developed especially for larger collections and series. The single trays harmonize in colour and design with the case and allow for perfect stacking inside the case. You can choose between our wide assortment of light red, dark red, dark blue or black coin inserts.