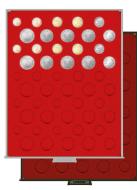

## LINDNER COIN BOXES

- representative, crystal clear, distortion-free
- stackable, non-skid base
- fits into a wide range of coin cases
- resistant velour insert available in two different shades of red, marine blue and black
- handy size: width 236 mm, depth 303 mm, height 20 mm (Coin Box), 30 mm (d-Box) and 40 mm (Collection Box)
- · dimensions suitable for safes
- suitable to fit in most shelves and cabinets
- precise engineering of the synthetic frames enables a smooth sliding of the drawer

## LINDNER COIN BOXES

The LINDNER coin boxes are easy to handle and the large selection provides flexibility for every coin collector. Coin collectors who already use the coin box system know that years of experience helped develop and improve this exceptional product line to satisfy the wishes of every coin collector and to provide individual storage solutions. Years ago, LINDNER developed the perfect coin box system with the help of coin specialists and coin collectors. To ensure that you have purchased an original, high-quality LINDNER coin box, look for the "LINDNER" logo on the top of the tray pull handle.

LINDNER coin boxes offer many possibilities and varieties for storage. The unique stacking LINDNER coin boxes have been subjected to

system allows you to select from 3 different rigorous tests. The synthetic frame is scratchheights of the boxes and from over 150 different configurations to hold small, large, thick and thin coins; as well as capsules and coin holders. Choose from different carrying cases to protect your coin or collection boxes.

The LINDNER coin box system can be expanded without limits. The boxes are stackable, sturdy, fit into most safes and match almost any decor. LINDNER offers a variety of practical accessories which - in combination with the coin boxes provide a successful and safe storage solution for all your coins, medals and banknotes. All materials used in the manufacturing process of the

resistant to ensure long-term usage and to maintain attractive appearance. LINDNER coin boxes are practical, versatile, safe and attractive!