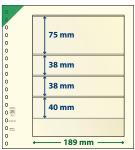

## KARAT-COIN PAGES

Ø **65 mm** 6x

Interleaving pages white

Interleaving pages red

Pack of 5

≒ K1W

≒ K1R

The pages are easy to use and keep your coins safely in place. Simply remove the plastic strip from the page and insert the coins in the individual compartments. Once it is filled, insert the strip back into the page - that's it! The pages are easily removed, added or changed.

Coin page incl. illustrated

Euro coin set page suited for: 3 complete sets of €

Pack of 5

≒ K8E

Material: Hard-PVC-foil (Insert strips)

**Format:** 188 x 210 mm

Scope of Delivery: 5 coin pages incl. interleaving pages

**50 x 50 mm** 9x

Interleaving pages white

Interleaving pages red

Pack of 5

≒K9W

≒ K9R

复 14

----