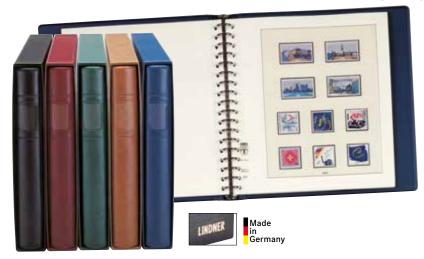

814 - W |







#### COMPANION SET: "EXCLUSIVE"

Handmade of the finest material: The outside of our ring binder is covered with a high-quality leatherette. The rounded corners and the gold embossing on the spine and front cover give each ring binder the most luxurious appearance. Cover sheets and page lifters included. Slipcase covered with leatherette in matching colours.

Format Ring binder: 305 x 317 x 50 mm

Mechanism: 18-ring

#### RING BINDER: "EXCLUSIVE LEATHER"

This padded ring binder is handmade of finest genuine leather. The exceptional quality in material and workmanship is truly impressive. Cover sheets and page lifters included.

Format Ring binder:  $305 \times 317 \times 50 \text{ mm}$ 

Mechanism: 18-ring



Accessories for LINDNER ring binders are found on page 95.





#### RING BINDER "STANDARD"

The "Standard" ring binder has been a firm favourite for our customers for many years. The padded ring binder is made of a smooth synthetic material called "Yorn" and is equipped with cover sheets, page lifters and an index window on the spine for identification purposes. Slipcase covered with leatherette in matching colours.

Format Ring binder: 305 x 317 x 50 mm

Mechanism: 18-ring

| ≒ 1122 - G | ≒ 1102Y - G | ≒ 810BY - G |
|------------|-------------|-------------|
| ≒ 1122 - S | ≒ 1102Y - S | ≒ 810BY - S |
| ≒ 1122 - B | ≒ 1102Y - B | ≒ 810BY - B |
| ≒ 1122 - H | ≒ 1102Y - H | ≒ 810BY - H |
| 1100 W     | 1100V W     | TOTODY W    |

in Germany

#### Approximate Capacity of the LINDNER ring binder:

50 LINDNER T-Illustrated pages / T-Blank-pages

45 LIND