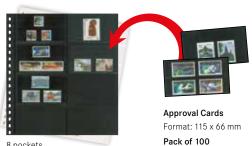

ket height 67 mm

- 04
- 04P (Pack of 10)
- O 012
- O12P (Pack of 10)



Pocket height 52 mm

- 05
- 05P (Pack of 10)
- ○013
- O13P (Pack of 10)



6 strips Pocket height 43 mm

- 06
- 06P (Pack of 10)
- 0114
- O14P (Pack of 10)



7 strips Pocket height 34 mm

- 07
- 07P (Pack of 10)
- O 015
- O15P (Pack of 10)



8 strips Pocket height

- 08
- 08P (Pack of 10)
- 0116
- O16P (Pack of 10)



4 strips Pocket height 3x 43 and 1x 141 mm

- 081
- 081P (Pack of 10)
- 0161
- O161P (Pack of 10)



4 vertical and 6 horizontal pockets

- Pocket height 95 x 143 mm
- Suited for 10 old postcards
- 021
- 021P (Pack of 10)



Mint Sheet Page / Larger page format Suited for 2 Mint Sheets 262 x 305 mm

The double-sided, black page holds 2 sheets up to the size of 262 x 305 mm.

- 020
- 020P (Pack of 10)



8 pockets

Pocket height 120 x 66 mm

Suited for approval cards

- 040
- 040P (Pack of 10)
- 030
- O 030P (Pack of 10)

1 strip

- 031
- 2 strips
- 032

Pages 100% free from chemical softeners.

Made Germany

#### Protective interleaving

Suited for Omnia-, Approval Cards, Blank- and dT-Blank-pages. Material: Plastothen, free of chemical softeners.

₩ 800 Pack of 20

#### CRYSTAL CLEAR POCKET PAGES

#### **SELECTION - OPTIONS - ALTERNATIVES!**

large variety of different uses. It is a commitment that we take seriously! Large or small, horizontal or vertical, strips or booklets - LINDNER always provides a large selection and countless options. Our crystal clear pocket

It is important for LINDNER to offer a wide selection of pages which offer a pages are made of an acid and softener-free,