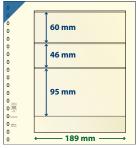

#### HARTBERGER® System pages BIG (Format: 240 x 300 mm)

| with 1 pocket (226 x 295 mm),<br>Pack of 5 | ≒ HB-S-1 |
|--------------------------------------------|----------|
| with 2 strips (226 x 147 mm),<br>Pack of 5 | ≒ HB-S-2 |
| with 3 strips (226 x 97 mm),<br>Pack of 5  | ≒ HB-S-3 |
| with 4 strips (226 x 73 mm),<br>Pack of 5  | ≒ HB-S-4 |